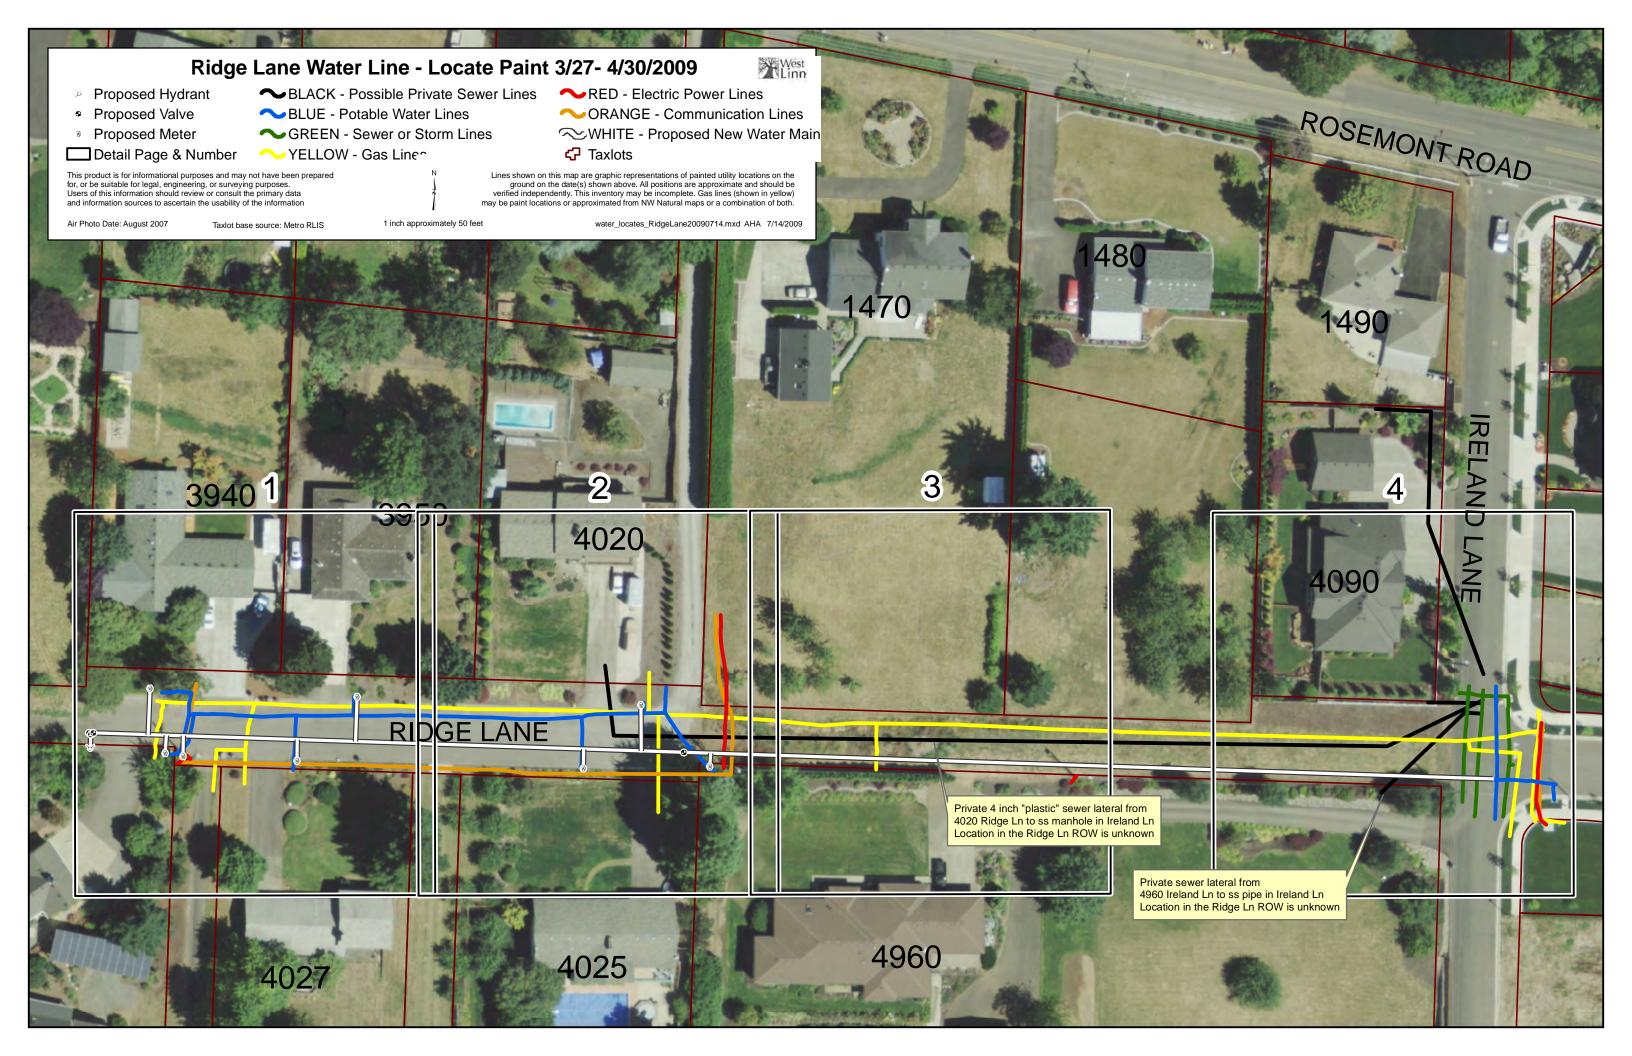

table Water Lines
- GREEN Sewer or Storm Lines Proposed Meter
  - YELLOW Gas Lines

This product is for informational purposes and may not have been prepared for, or be suitable for legal, engineering, or surveying purposes. Users of this information should review or consult the primary data and information sources to ascertain the usability of the information

 WHITE - Proposed New Water Main 

Lines shown on this map are graphic representations of painted utility locations on the ground on the date(s) shown above. All positions are approximate and should be verified independently. This inventory may be incomplete. Gas lines (shown in yellow) may be paint locations or approximated from NW Natural maps or a combination of both.

~RED - Electric Power Lines

→ ORANGE - Communication Lines