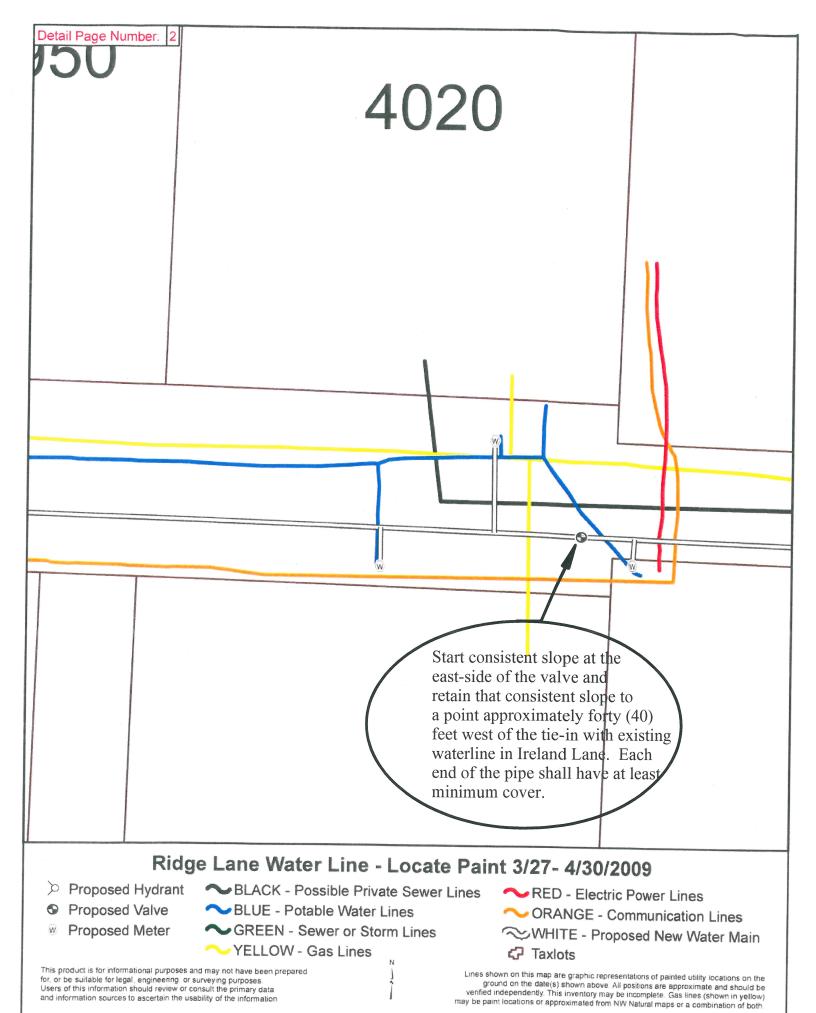

This product is for informational purposes and may not have been prepared for, or be suitable for legal, engineering, or surveying purposes. Users of this information should review or consult the primary data and information sources to ascertain the usability of the information

Proposed Meter

Lines shown on this map are graphic representations of painted utility locations on the ground on the date(s) shown above. All positions are approximate and should be verified independently. This inventory may be incomplete. Gas lines (shown in yellow) may be paint locations or approximated from NW Natural maps or a combination of both.

← Taxlots

→ GREEN - Sewer or Storm Lines

YELLOW - Gas Lines