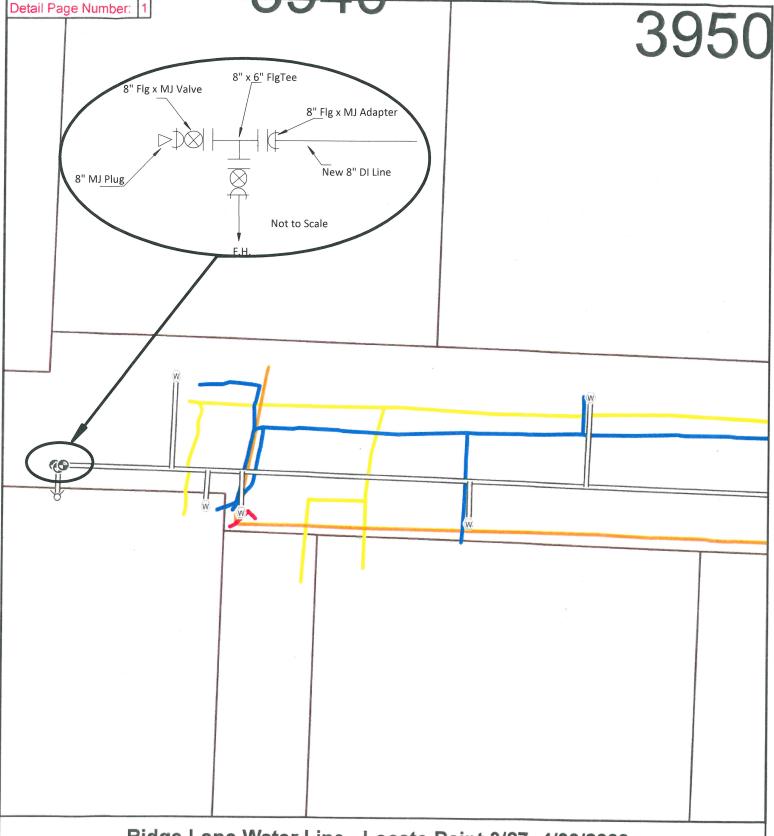

## Ridge Lane Water Line - Locate Paint 3/27- 4/30/2009

- > Proposed Hydrant
- → BLACK Possible Private Sewer Lines
- Proposed Valve
- → BLUE Potable Water Lines
- - YELLOW Gas Lines

This product is for informational purposes and may not have been prepared for, or be suitable for legal, engineering, or surveying purposes. Users of this information should review or consult the primary data and information sources to ascertain the usability of the information.

1

Lines shown on this map are graphic representations of painted utility locations on the ground on the date(s) shown above. All positions are approximate and should be verified independently. This inventory may be incomplete. Gas lines (shown in yellow) may be paint locations or approximated from NW Natural maps or a combination of both.

→ RED - Electric Power Lines

← Taxlots

ORANGE - Communication Lines

WHITE - Proposed New Water Main

Taxlot base source: Metro RLIS

1 inch approximately 25 feet

water\water\_locates\_RidgeLande20090714\_Detail.mxd\_AHA\_7/14/2009