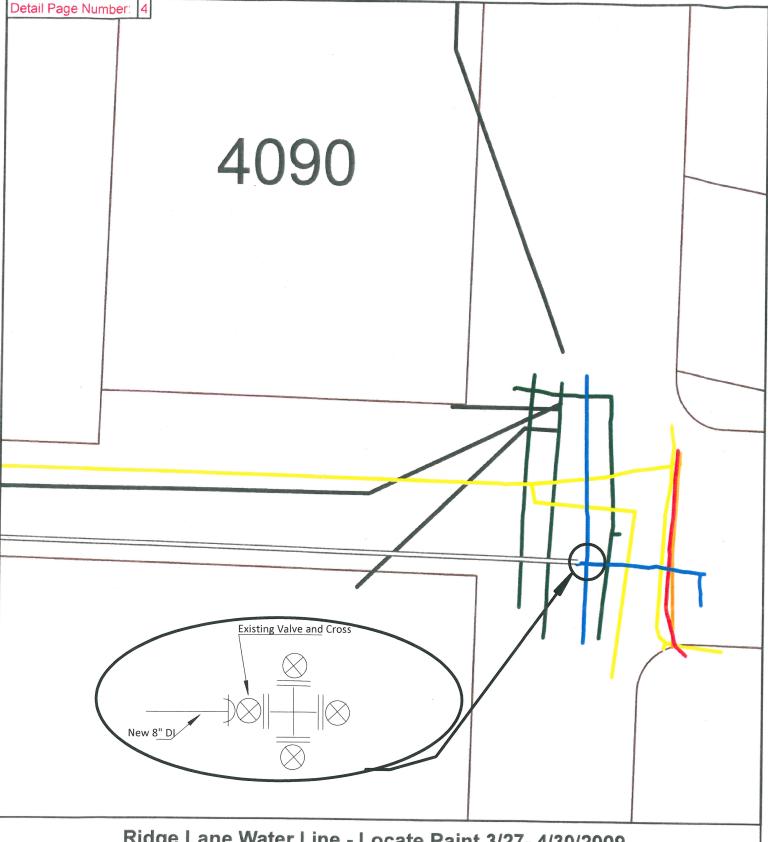

## Ridge Lane Water Line - Locate Paint 3/27- 4/30/2009

- Proposed Hydrant
- → BLACK Possible Private Sewer Lines
- Proposed Valve
- → BLUE Potable Water Lines
- GREEN Sewer or Storm Lines Proposed Meter
  - YELLOW Gas Lines

This product is for informational purposes and may not have been prepared for, or be suitable for legal, engineering, or surveying purposes. Users of this information should review or consult the primary data and information sources to ascertain the usability of the information

 WHITE - Proposed New Water Main 

Lines shown on this map are graphic representations of painted utility locations on the ground on the date(s) shown above. All positions are approximate and should be verified independently. This inventory may be incomplete. Gas lines (shown in yellow) may be paint locations or approximated from NW Natural maps or a combination of both.

~RED - Electric Power Lines

→ ORANGE - Communication Lines