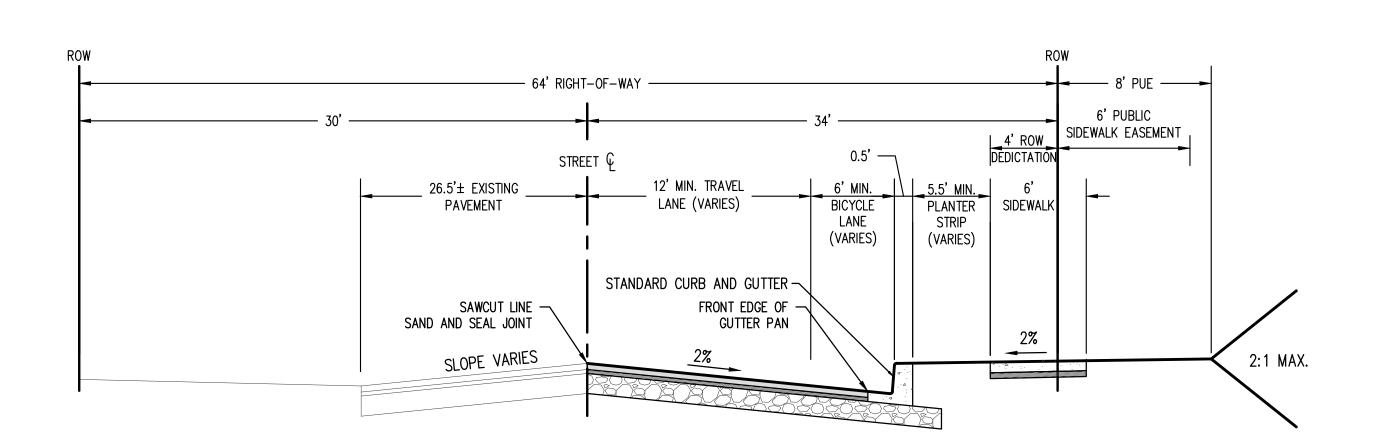

**Response:** As shown on the existing conditions plan, the existing driveway serving the home on the subject site is approximately 40 feet from the existing driveway on the abutting property to the north. As illustrated on the preliminary street plan, the future driveway on Lot 1 of Renaissance at Willamette is planned to be approximately 48 feet from the existing driveway on the property to the north. Therefore, the project is closer to conformance with the driveway spacing standard than the existing situation and this standard is met.