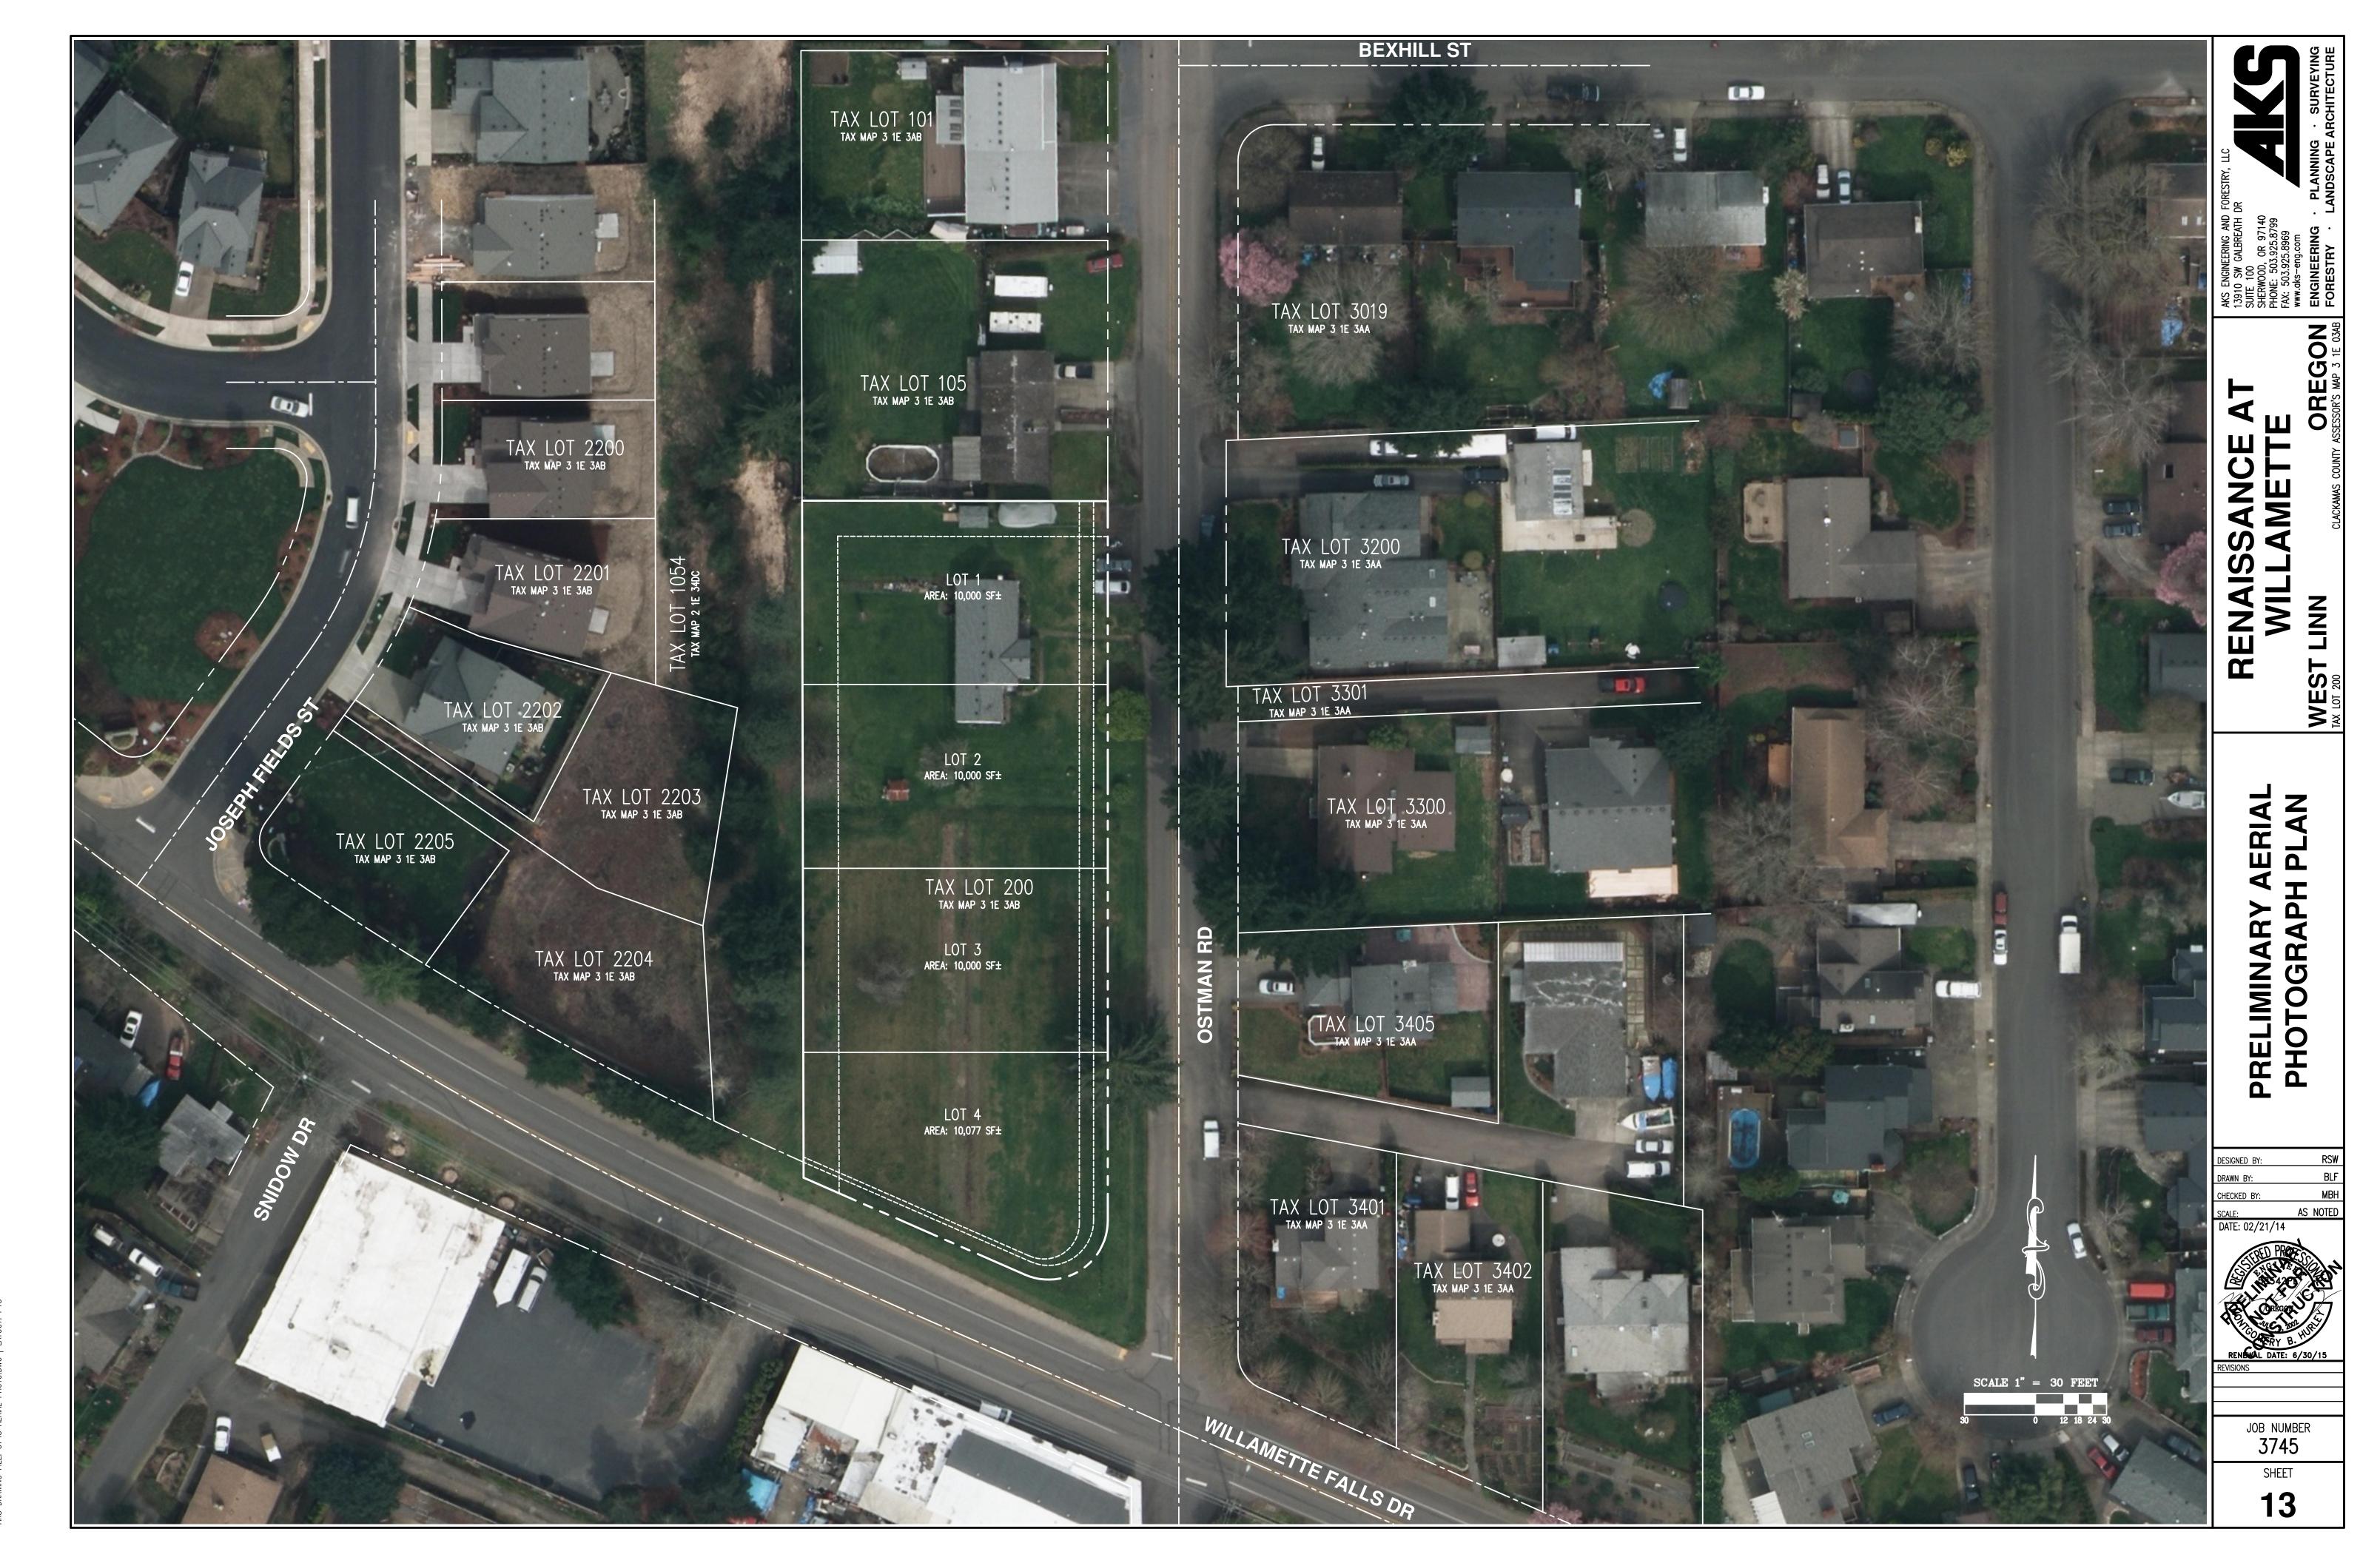

**Response:** As shown on the existing conditions plan, the existing driveway serving the home on the subject site is approximately 40 feet from the existing driveway on the abutting property to the north. As illustrated on the preliminary street plan, the future driveway on Lot 1 of Renaissance at Willamette is planned to be approximately 48 feet from the existing driveway on the property to the north. Therefore, the project is closer to conformance with the driveway spacing standard than the existing situation and this standard is met.