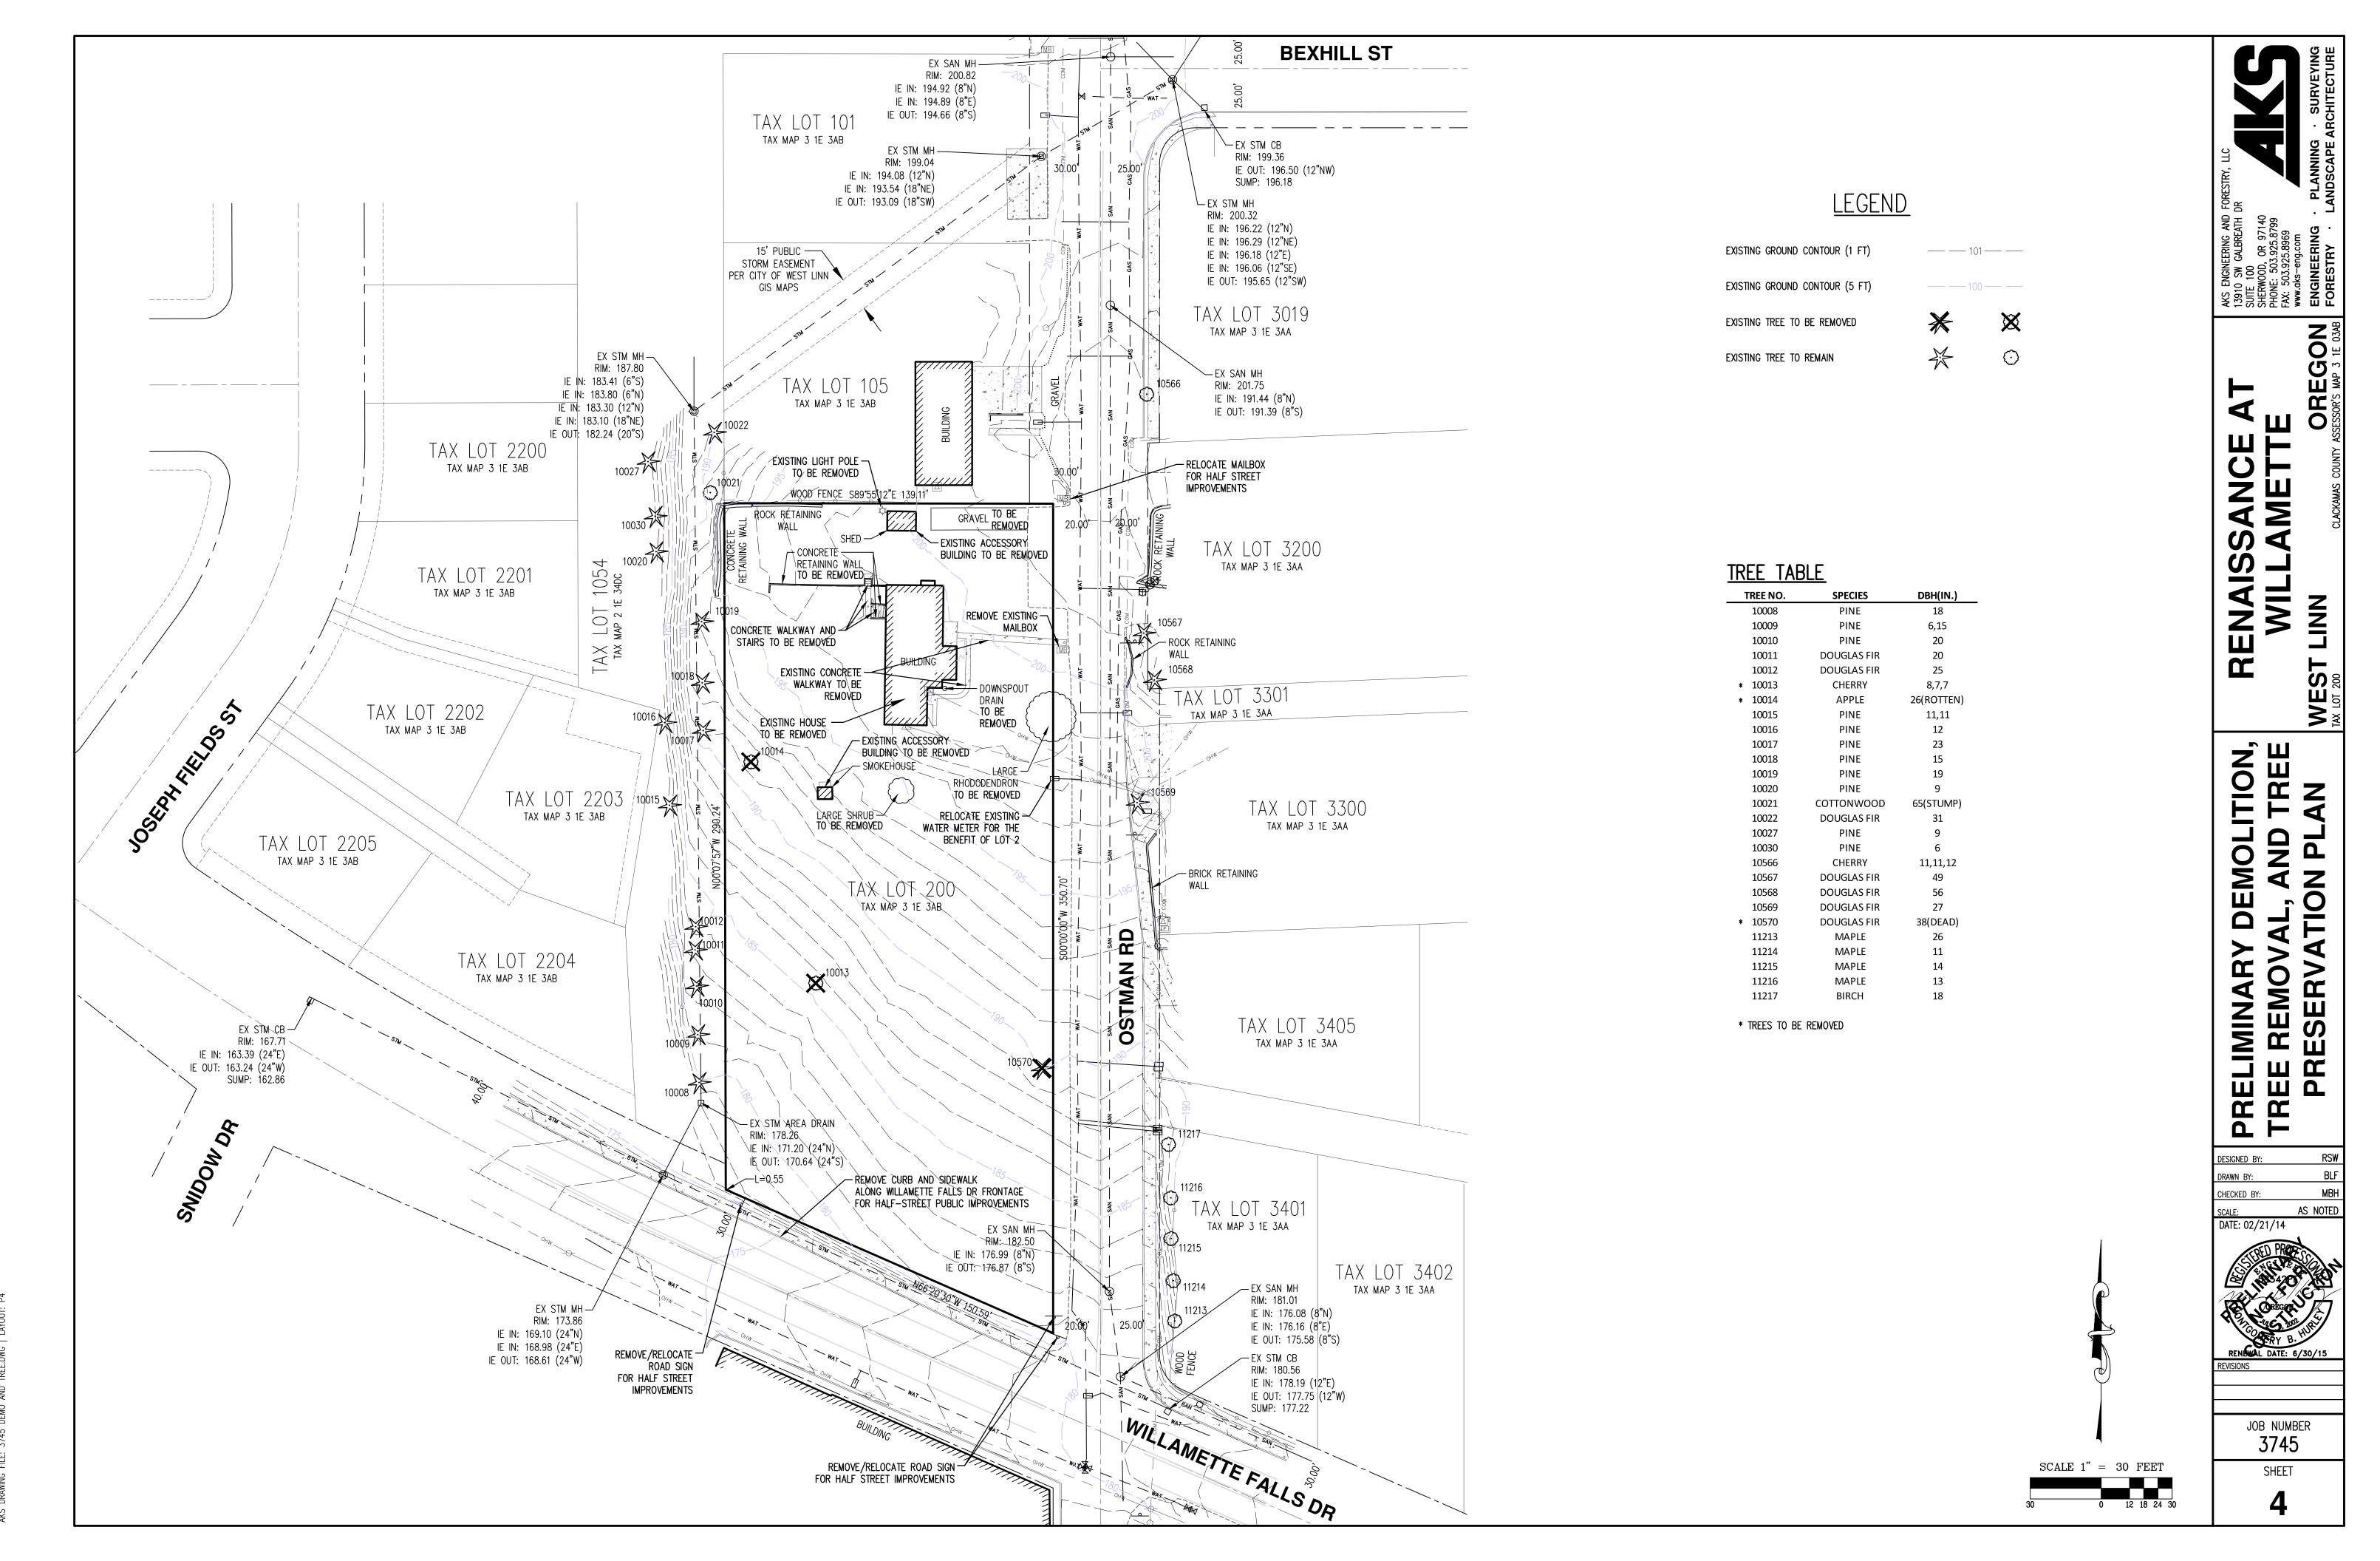

**Response:** As shown on the existing conditions plan, the existing driveway serving the home on the subject site is approximately 40 feet from the existing driveway on the abutting property to the north. As illustrated on the preliminary street plan, the future driveway on Lot 1 of Renaissance at Willamette is planned to be approximately 48 feet from the existing driveway on the property to the north. Therefore, the project is closer to conformance with the driveway spacing standard than the existing situation and this standard is met.