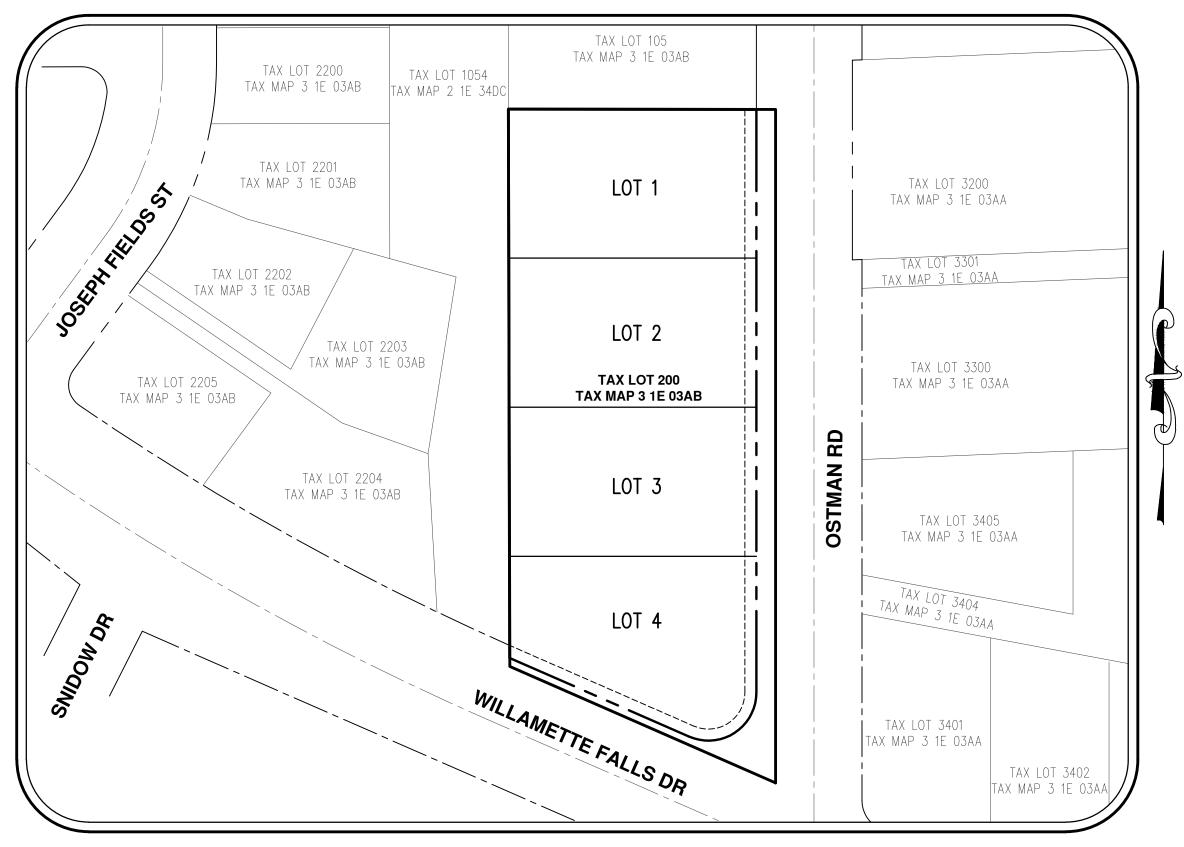

**Response:** As shown on the existing conditions plan, the existing driveway serving the home on the subject site is approximately 40 feet from the existing driveway on the abutting property to the north. As illustrated on the preliminary street plan, the future driveway on Lot 1 of Renaissance at Willamette is planned to be approximately 48 feet from the existing driveway on the property to the north. Therefore, the project is closer to conformance with the driveway spacing standard than the existing situation and this standard is met.