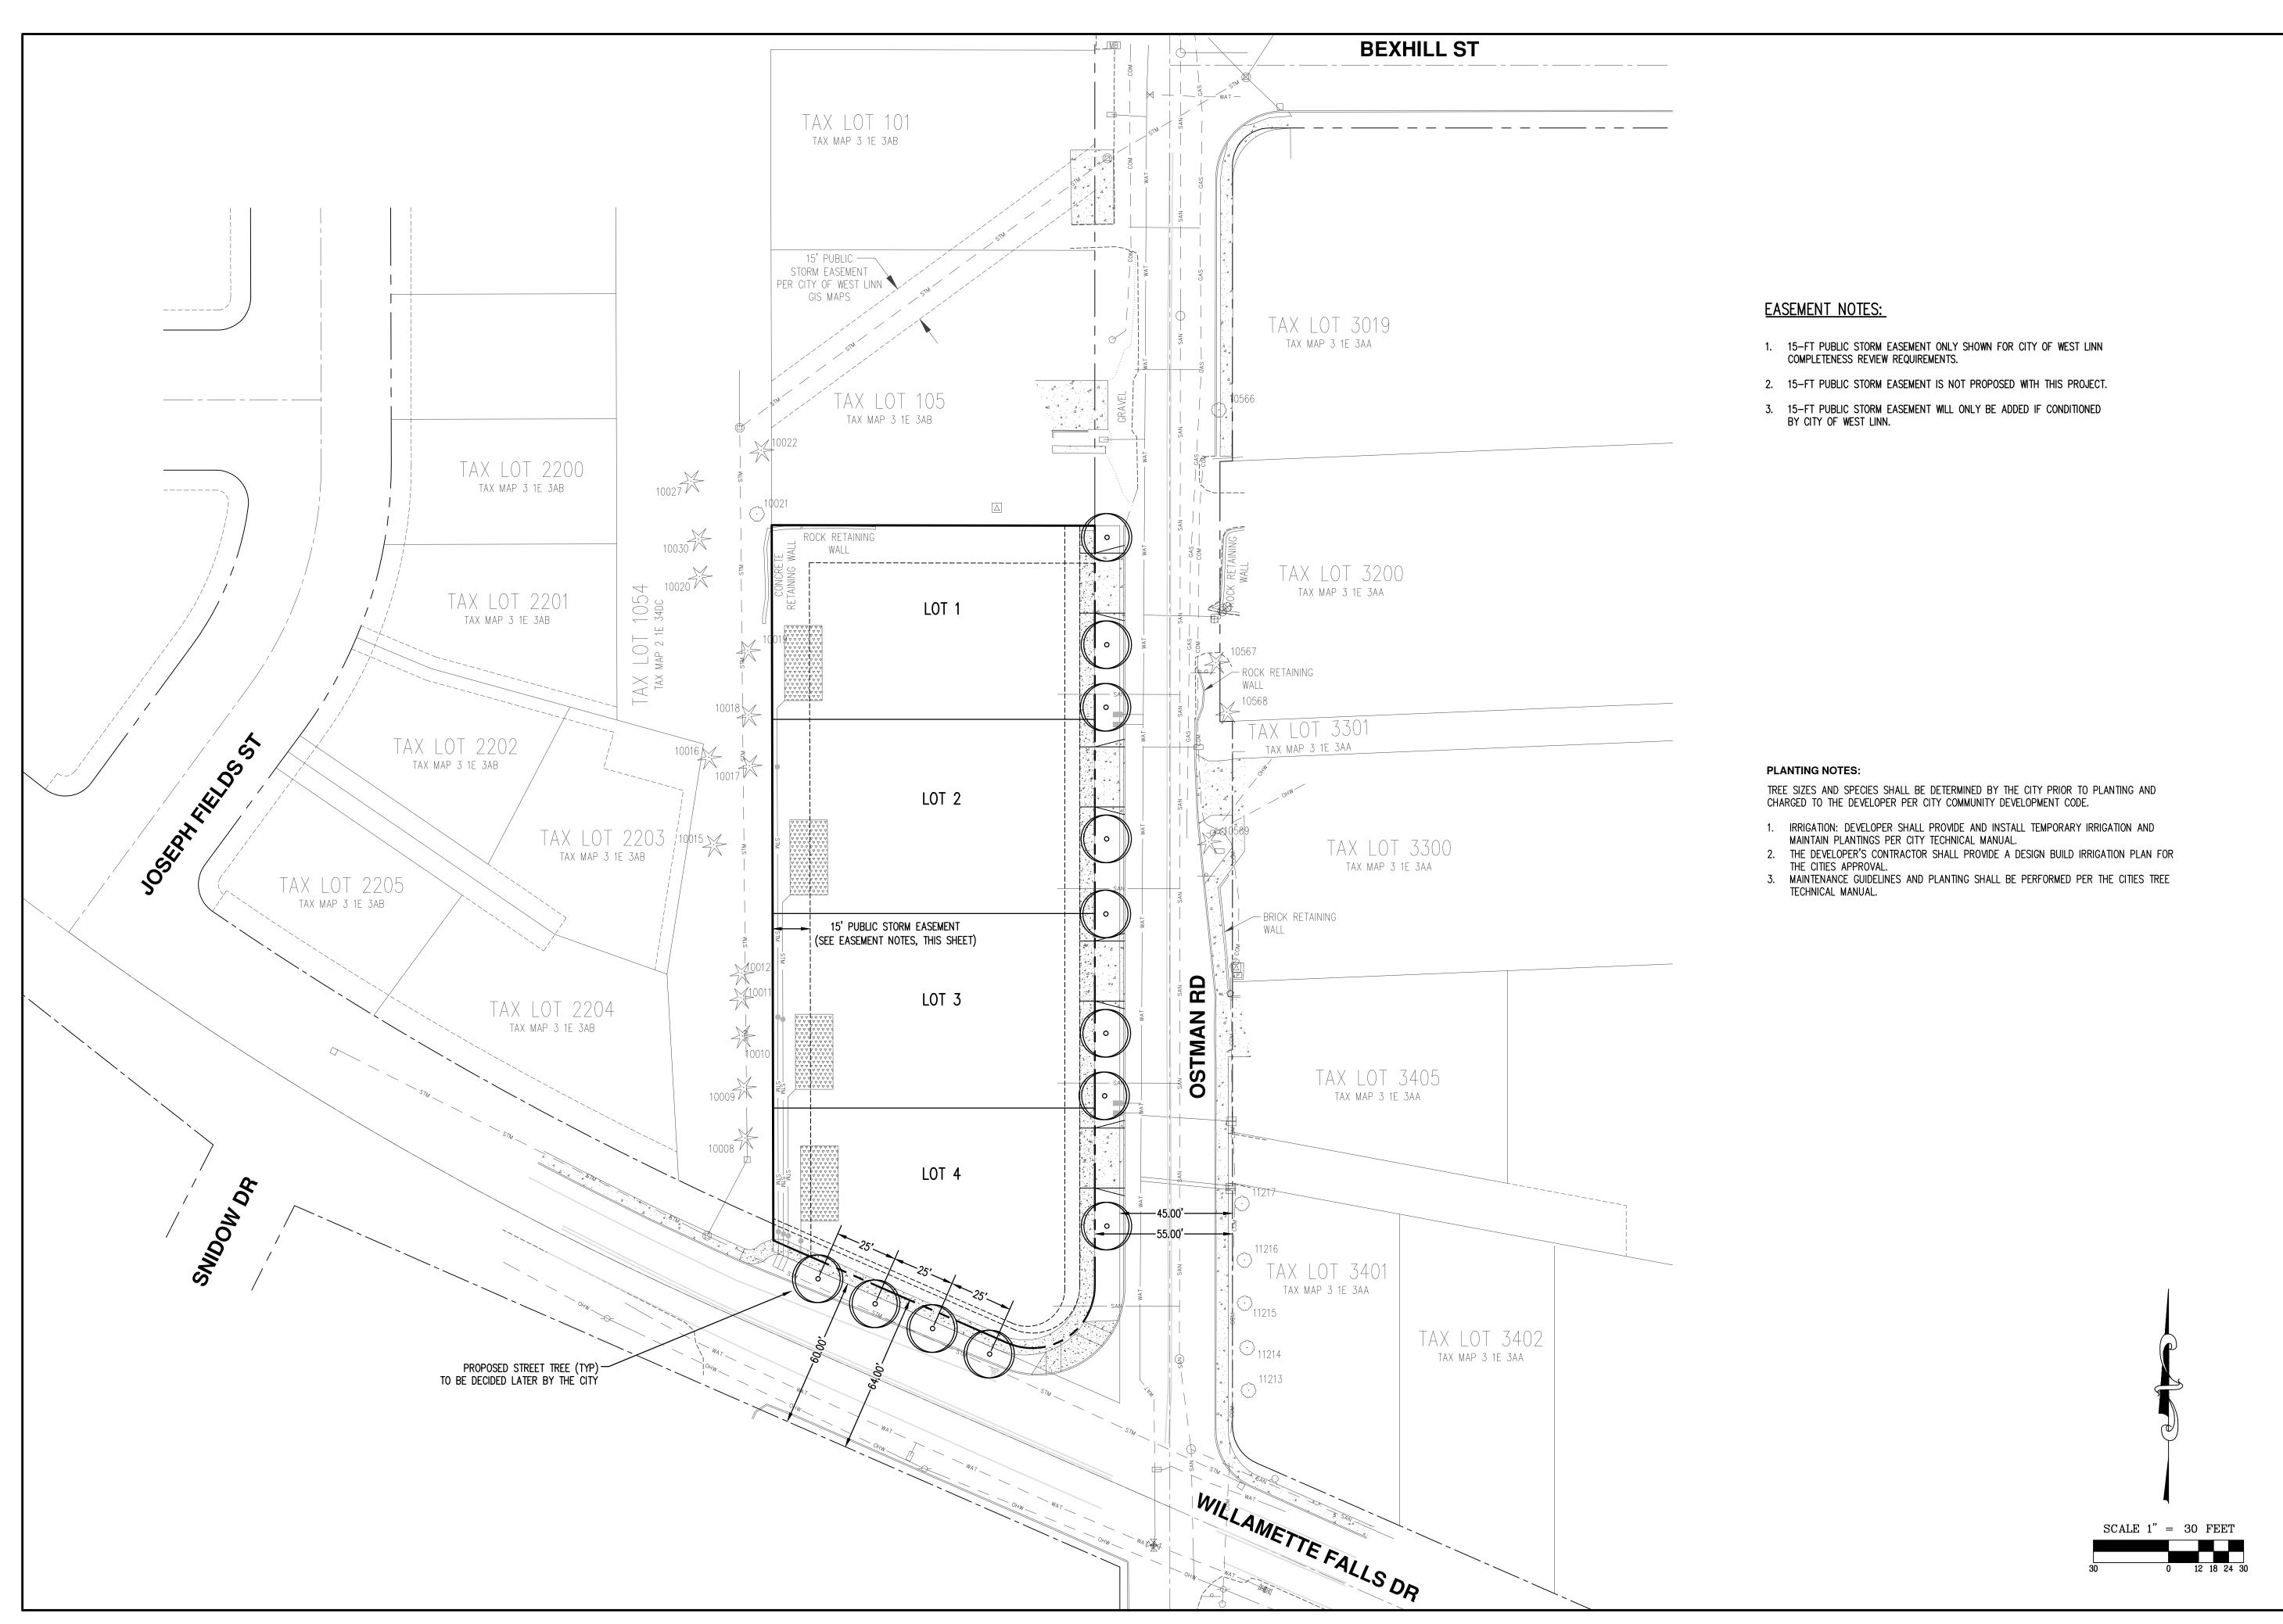

**Response:** As shown on the existing conditions plan, the existing driveway serving the home on the subject site is approximately 40 feet from the existing driveway on the abutting property to the north. As illustrated on the preliminary street plan, the future driveway on Lot 1 of Renaissance at Willamette is planned to be approximately 48 feet from the existing driveway on the property to the north. Therefore, the project is closer to conformance with the driveway spacing standard than the existing situation and this standard is met.