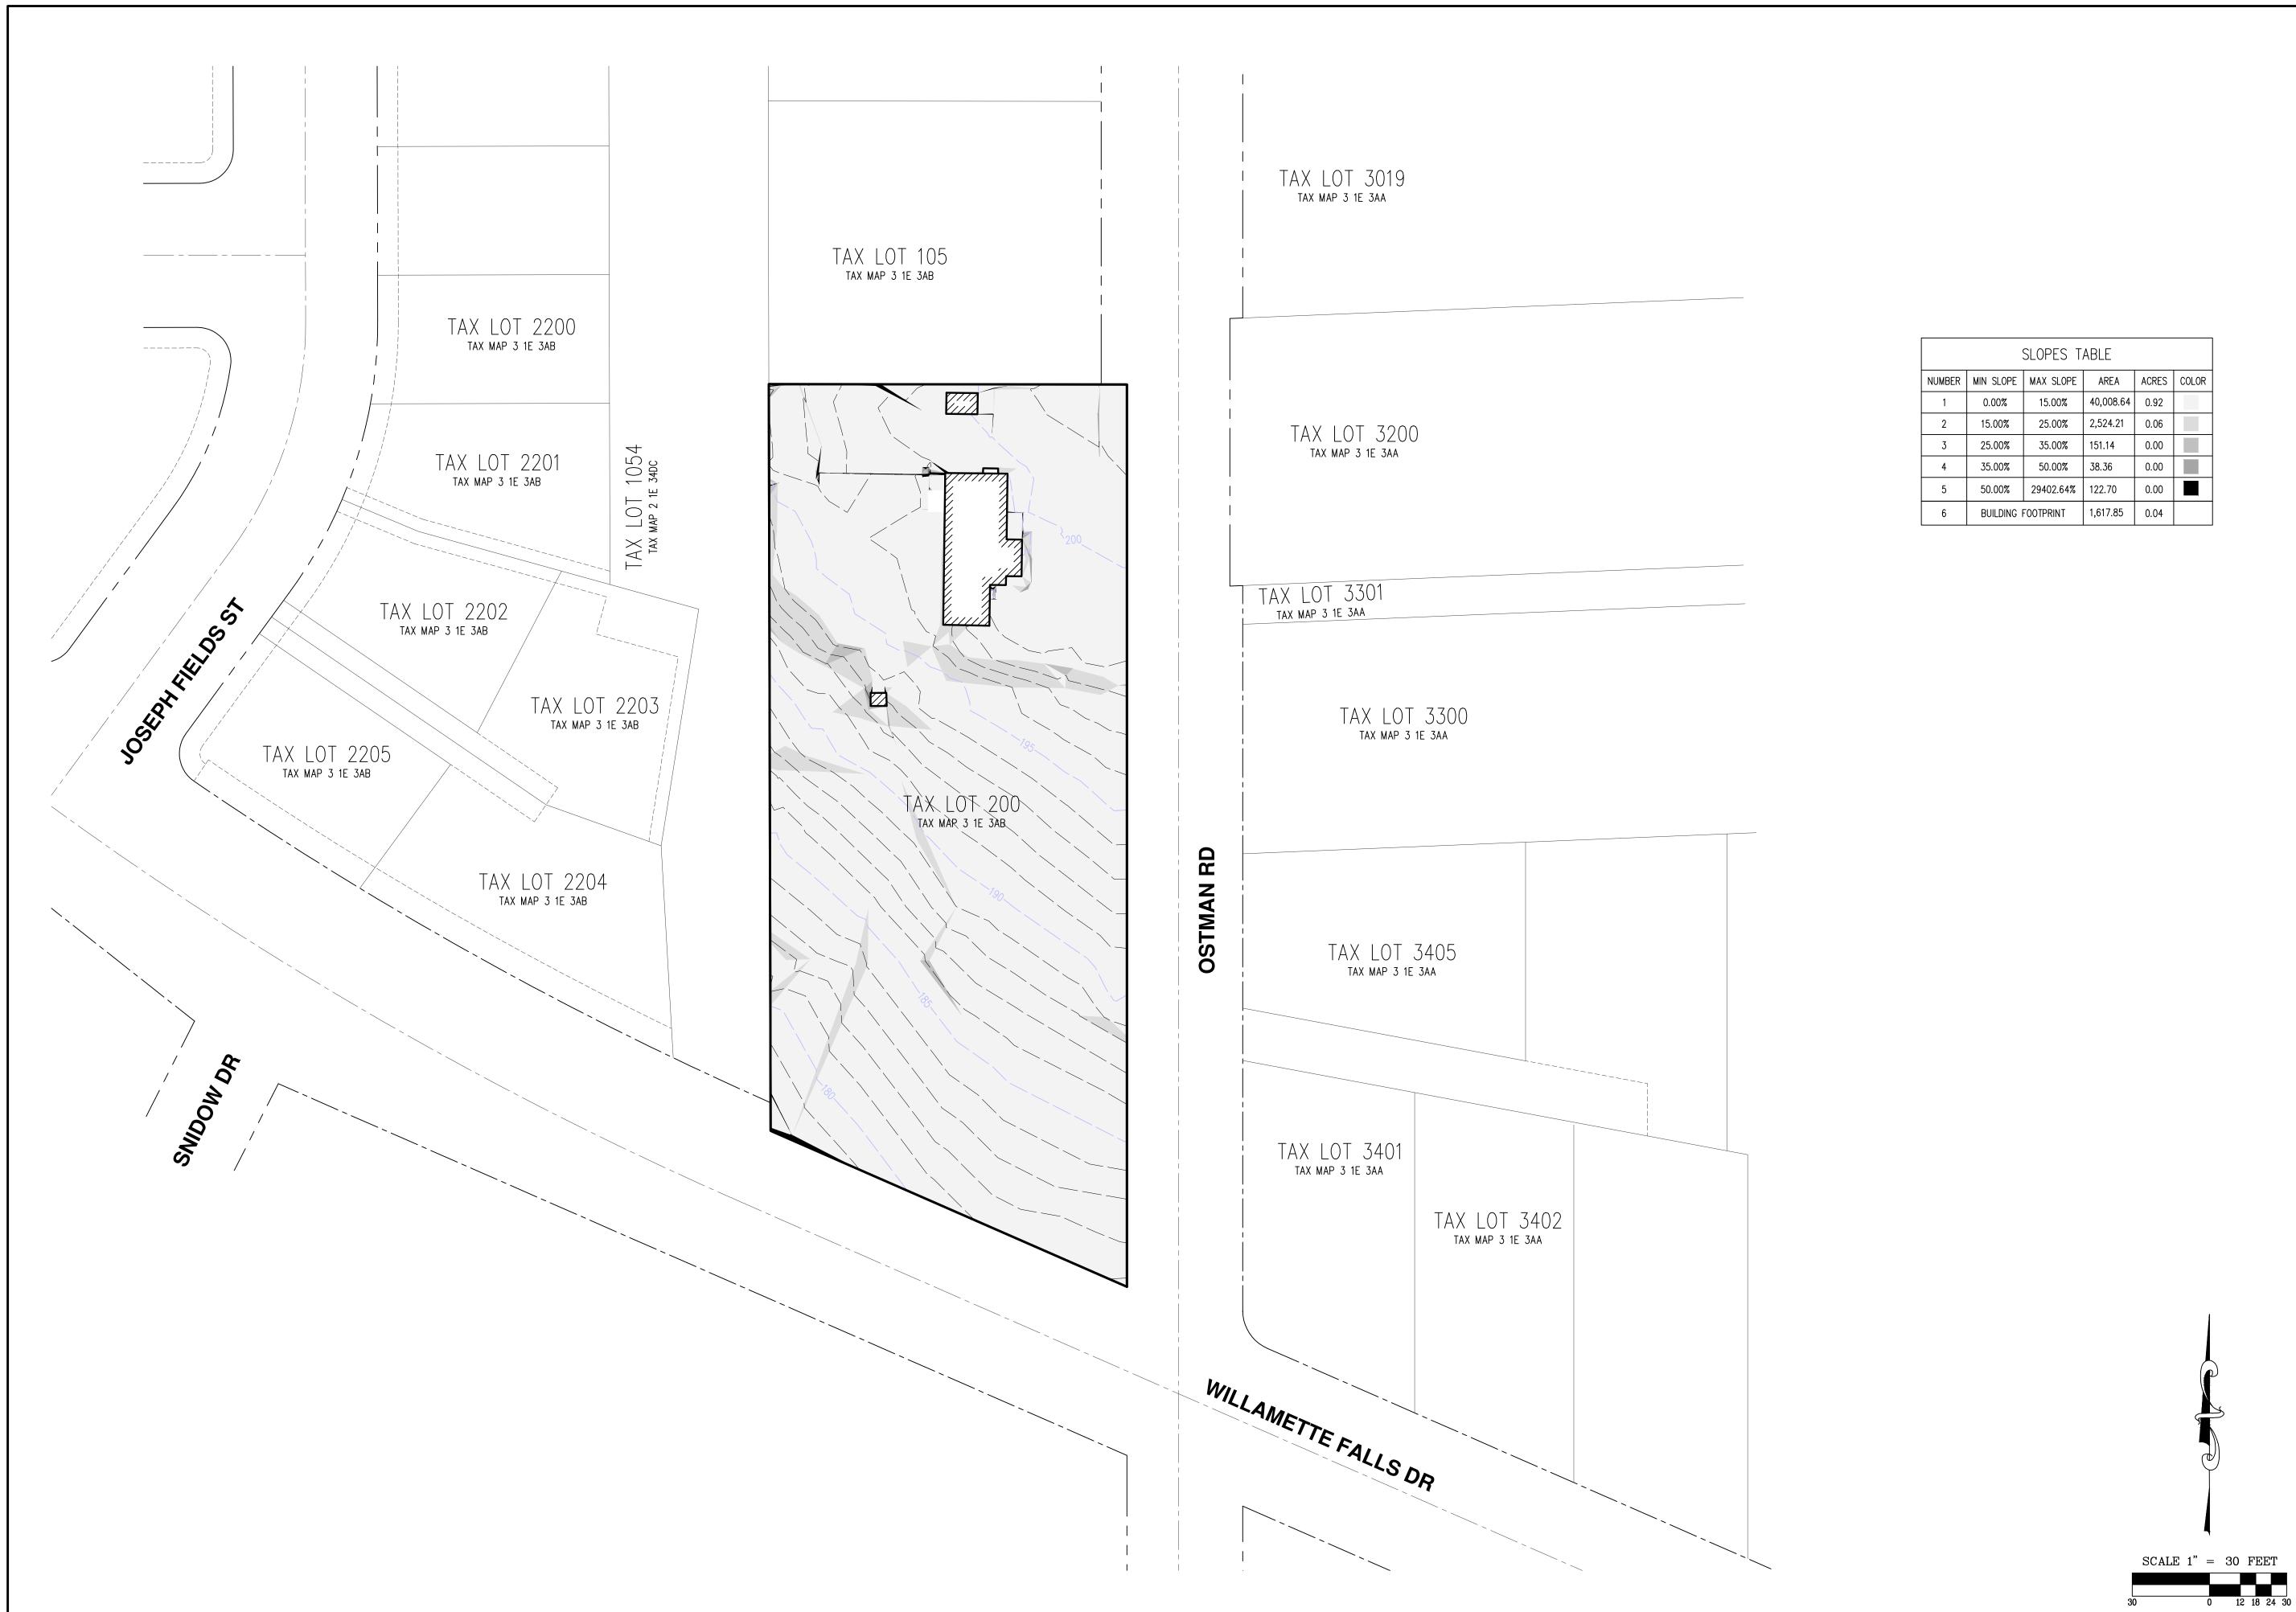

PLAN
- 4 PRELIMINARY DEMOLITION, TREE REMOVAL, AND TREE PRESERVATION PLAN
- 5 PRELIMINARY SUBDIVISION PLAT WITH BUILDING SETBACKS
- 6 PRELIMINARY GRADING AND EROSION AND SEDIMENT CONTROL PLAN
- 8 PRELIMINARY STREET PLAN
- 9 PRELIMINARY STREET PROFILES AND CROSS-SECTIONS
- 10 PRELIMINARY STREET PROFILES AND CROSS-SECTIONS
- 12 PRELIMINARY STREET LIGHTING PLAN
- 13 PRELIMINARY AERIAL PHOTOGRAPH PLAN

VERTICAL DATUM: ELEVATIONS ARE BASED ON NGS

#### **TOTAL SITE AREA:**

3 - PRELIMINARY SLOPE ANALYSIS

7 - PRELIMINARY COMPOSITE UTILITY PLAN

11 - PRELIMINARY STREET TREE PLAN

SHEET

JOB NUMBER

3745

AND

CO 11

DATE: 02/21/14



RE

AN

C

RE E

EXISTING CONDITIONS F

AS NOTED DATE: 02/21/14

REGISTER D PROFESSIONAL LAND SURVEYOR MONTGOLDRY B. HURLEY

08542LS

NEMEWS: 6/30/15

JOB NUMBER





RENAISSANCE A
WILLAMETTE
ST LINN
OR

OREGON MAP 3 1E 03AB

PRELIMINARY SLOPE ANALYSIS

AS NOTED



JOB NUMBER **3745** 



נים דומאנין משמחדתר מנג מנותה זצרר חייו מושונגתה מ



SANCE RENAIS! WILL

**MITH** PRELIMINARY
SUBDIVISION PLAT
BUILDING SETBAC

SCALE: DATE: 02/21/14 AS NOTED



JOB NUMBER **3745** 

SHEET

5



SANCIAMET

DING EROSION NT CONTE **PRELIMINARY G** SEDIMENT AND

SCALE: DATE: 02/21/14



JOB NUMBER 3745



ANC

PRELIMINARY COMPOSITE UTILITY PLAN

AS NOTED



JOB NUMBER 3745



OF THOUSE OFFICE ALEK THE CHIMMEN OF

OSTMAN RD Hor. Scale: 1"= 30' Vert. Scale: 1"= 6'



OSTMAN ROAD (HALF STREET)

CROSS—SECTION

STA 10+00.00 — STA 14+07.21

NOT TO SCALE

\* STA 10+00.00 - STA 10+83.71: INTERSECTION OF OSTMAN RD AND WILLAMETTE FALLS DR

RENAISSANCE AT
WILLAMETTE

VEST LINN