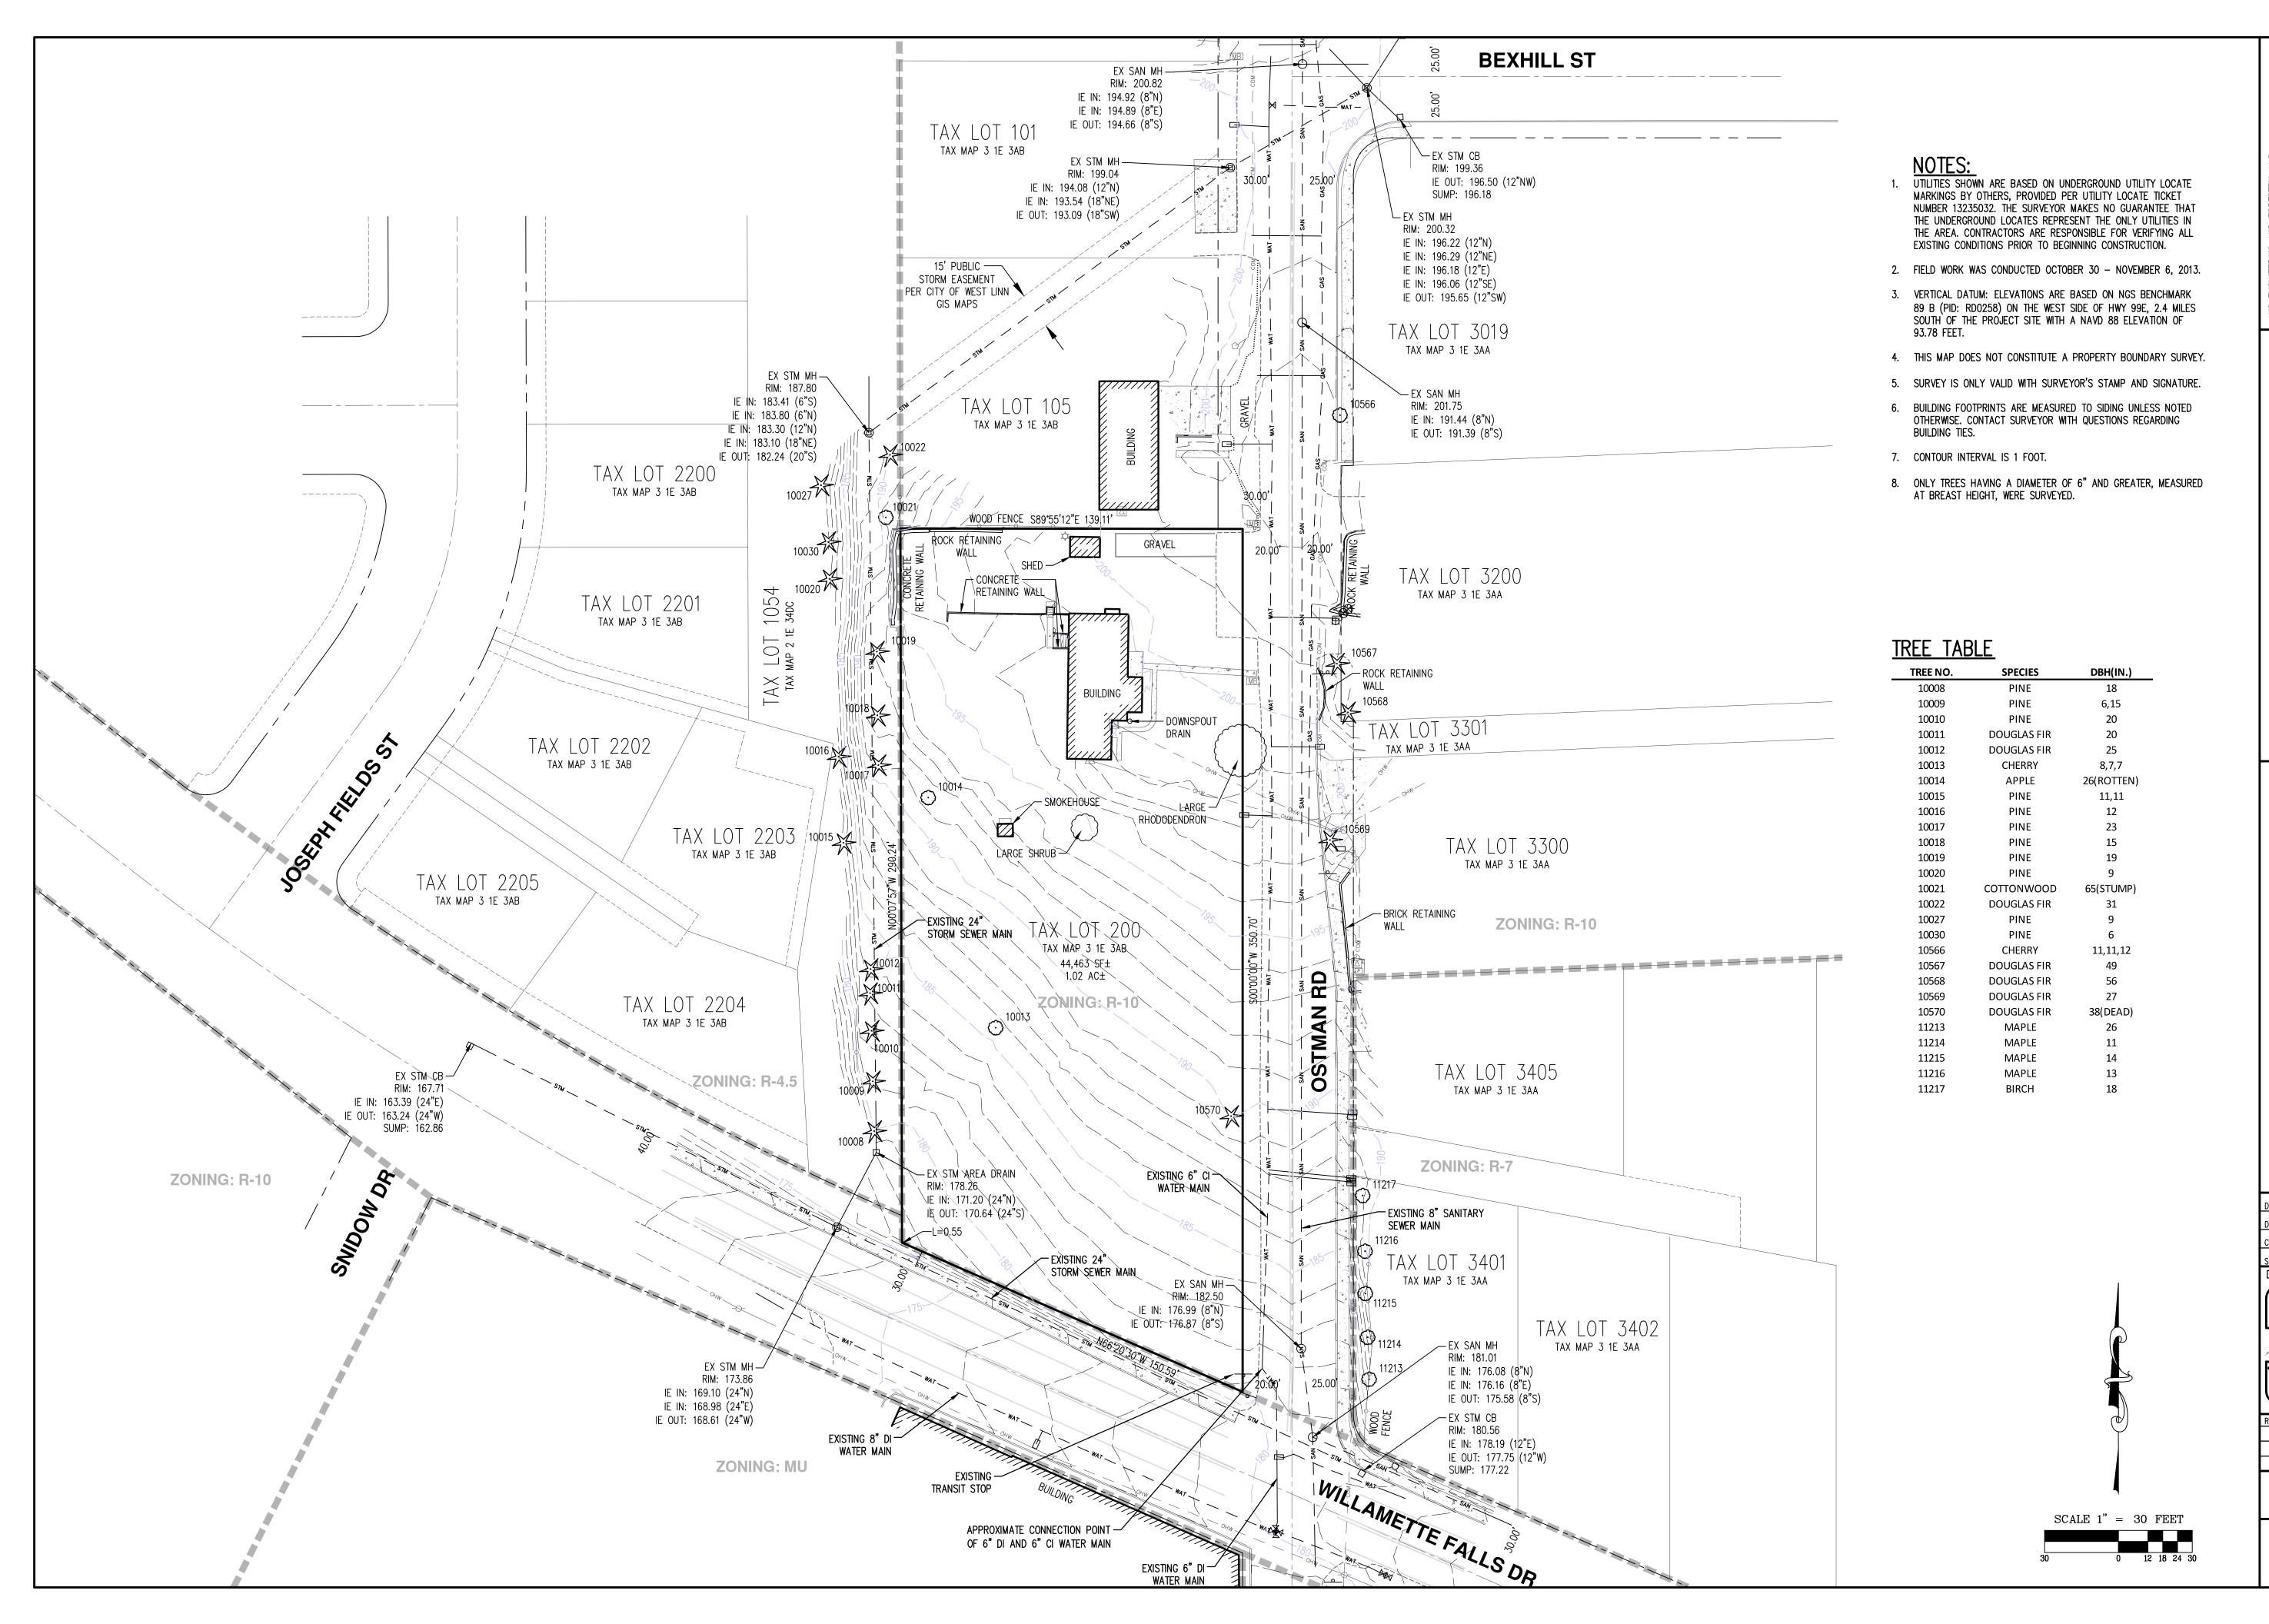

**Response:** As shown on the existing conditions plan, the existing driveway serving the home on the subject site is approximately 40 feet from the existing driveway on the abutting property to the north. As illustrated on the preliminary street plan, the future driveway on Lot 1 of Renaissance at Willamette is planned to be approximately 48 feet from the existing driveway on the property to the north. Therefore, the project is closer to conformance with the driveway spacing standard than the existing situation and this standard is met.