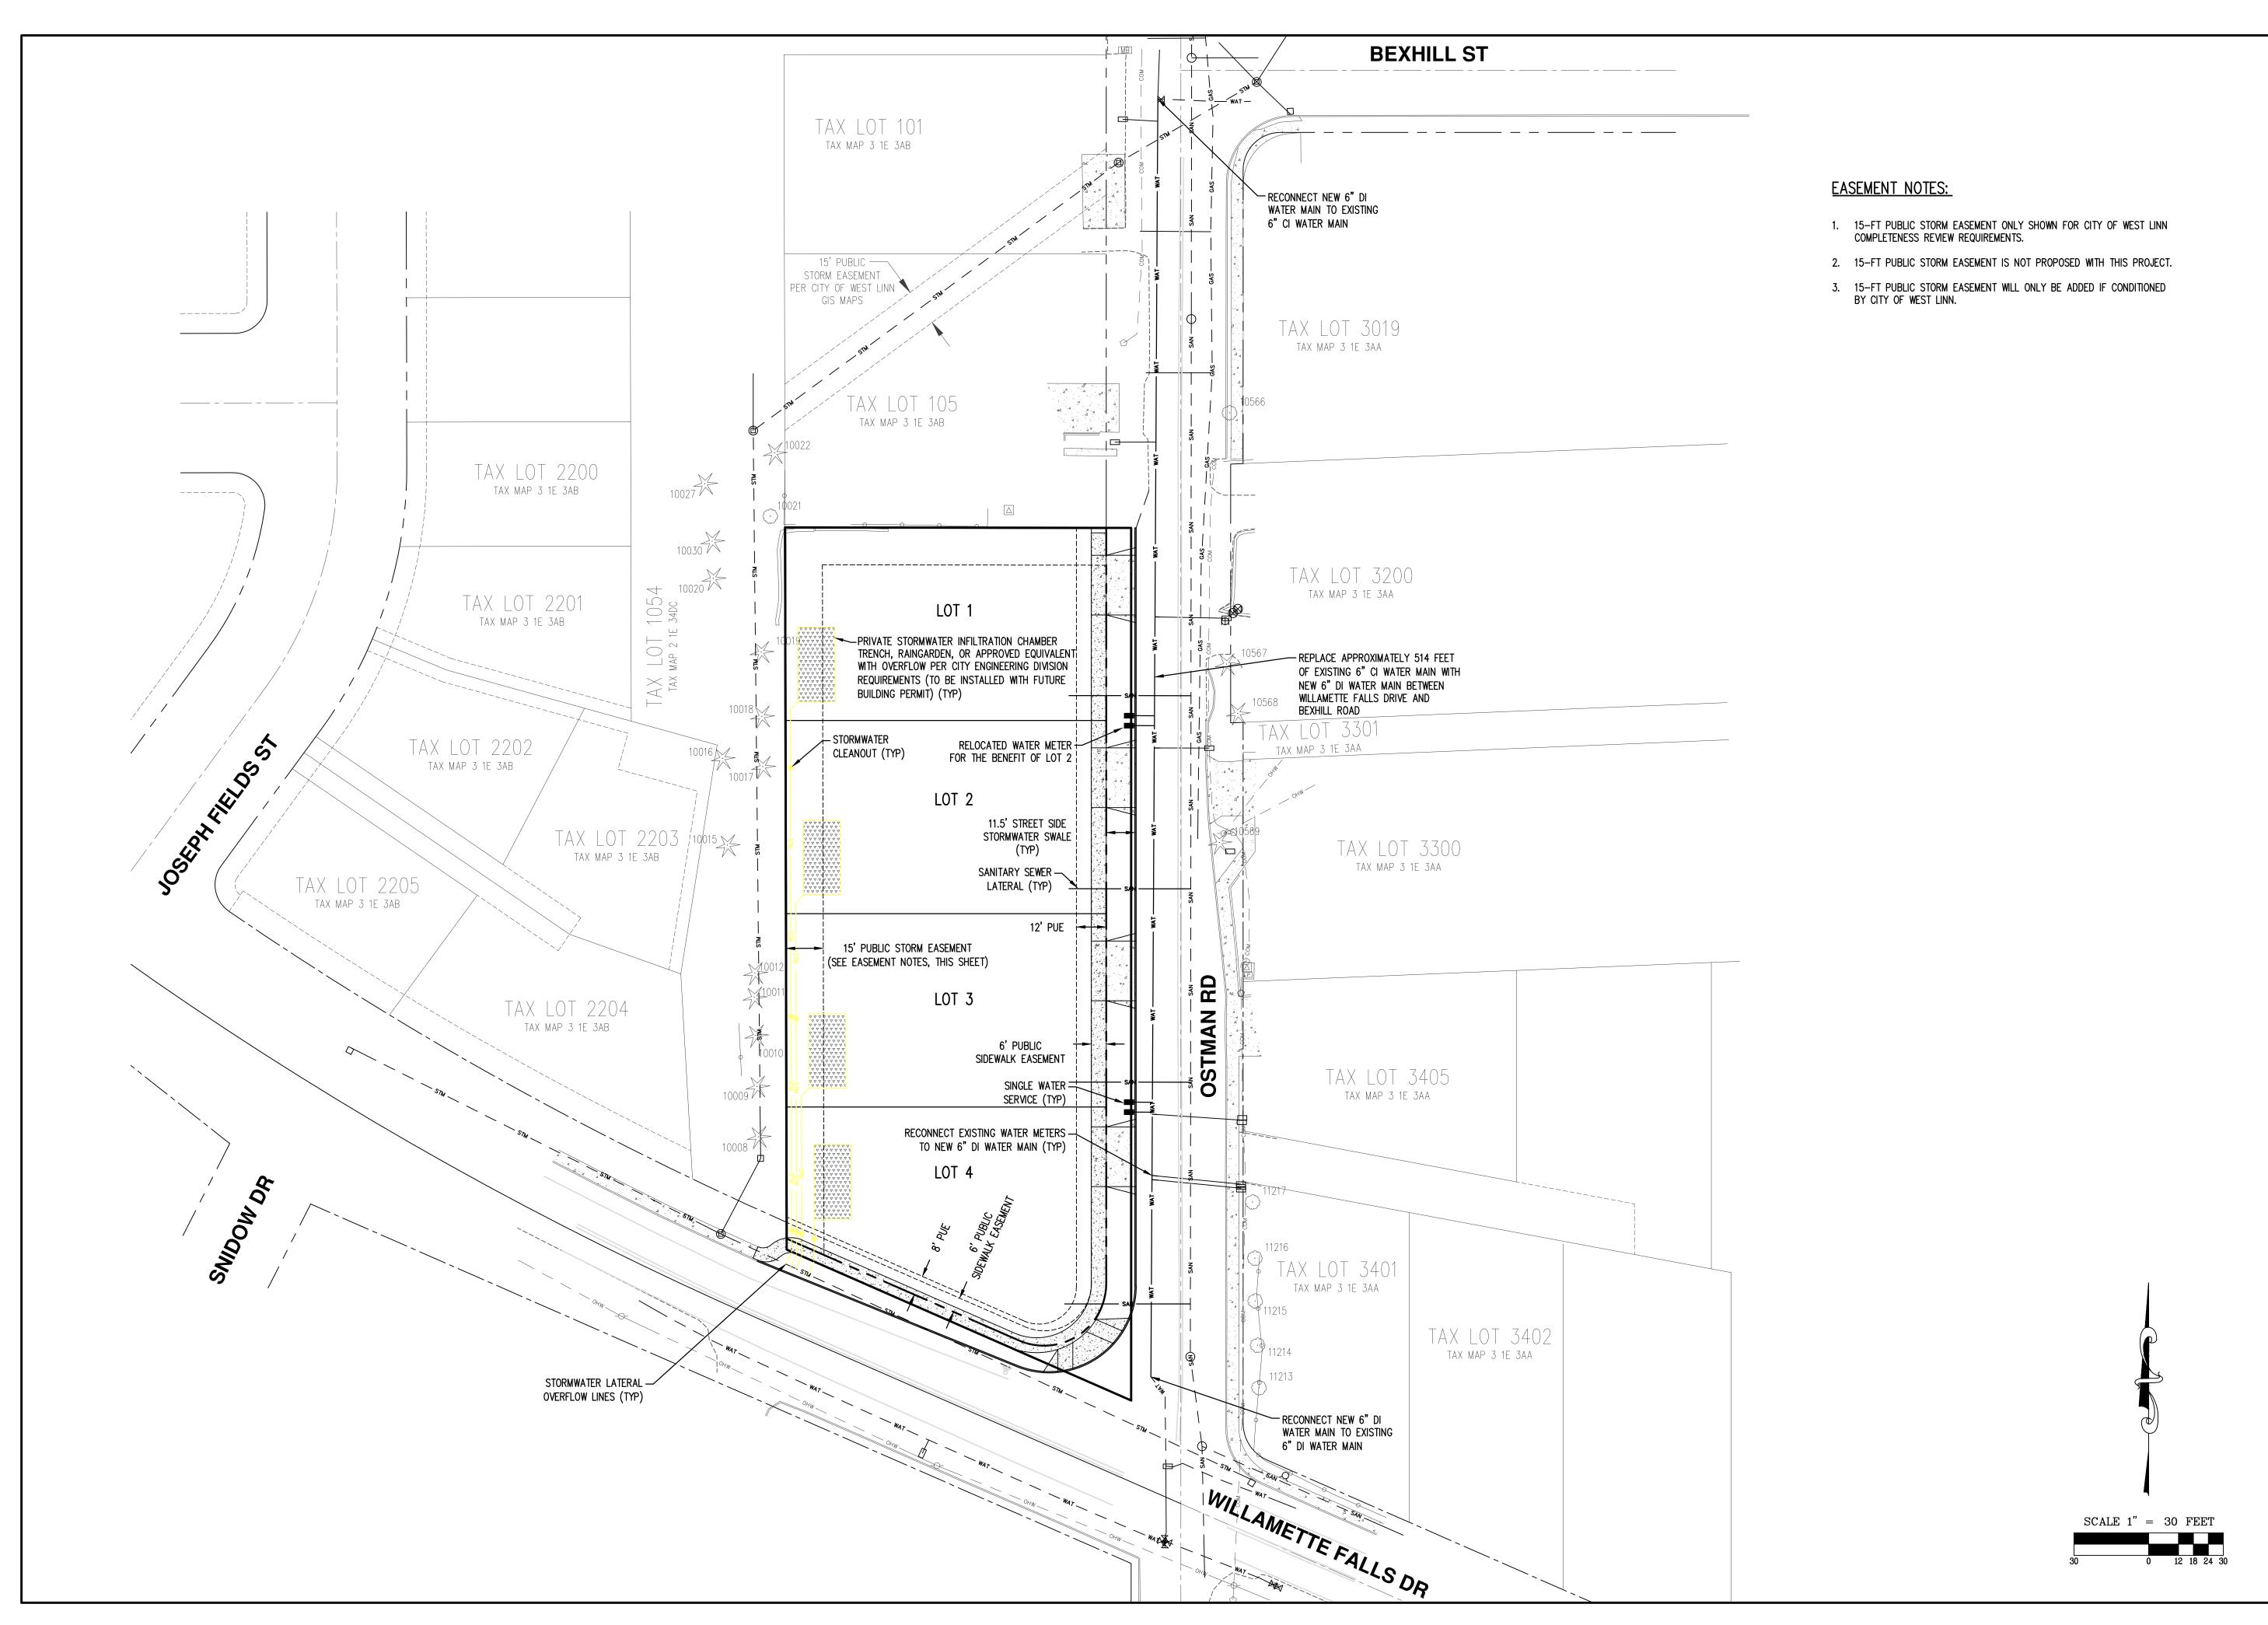

**Response:** As shown on the existing conditions plan, the existing driveway serving the home on the subject site is approximately 40 feet from the existing driveway on the abutting property to the north. As illustrated on the preliminary street plan, the future driveway on Lot 1 of Renaissance at Willamette is planned to be approximately 48 feet from the existing driveway on the property to the north. Therefore, the project is closer to conformance with the driveway spacing standard than the existing situation and this standard is met.