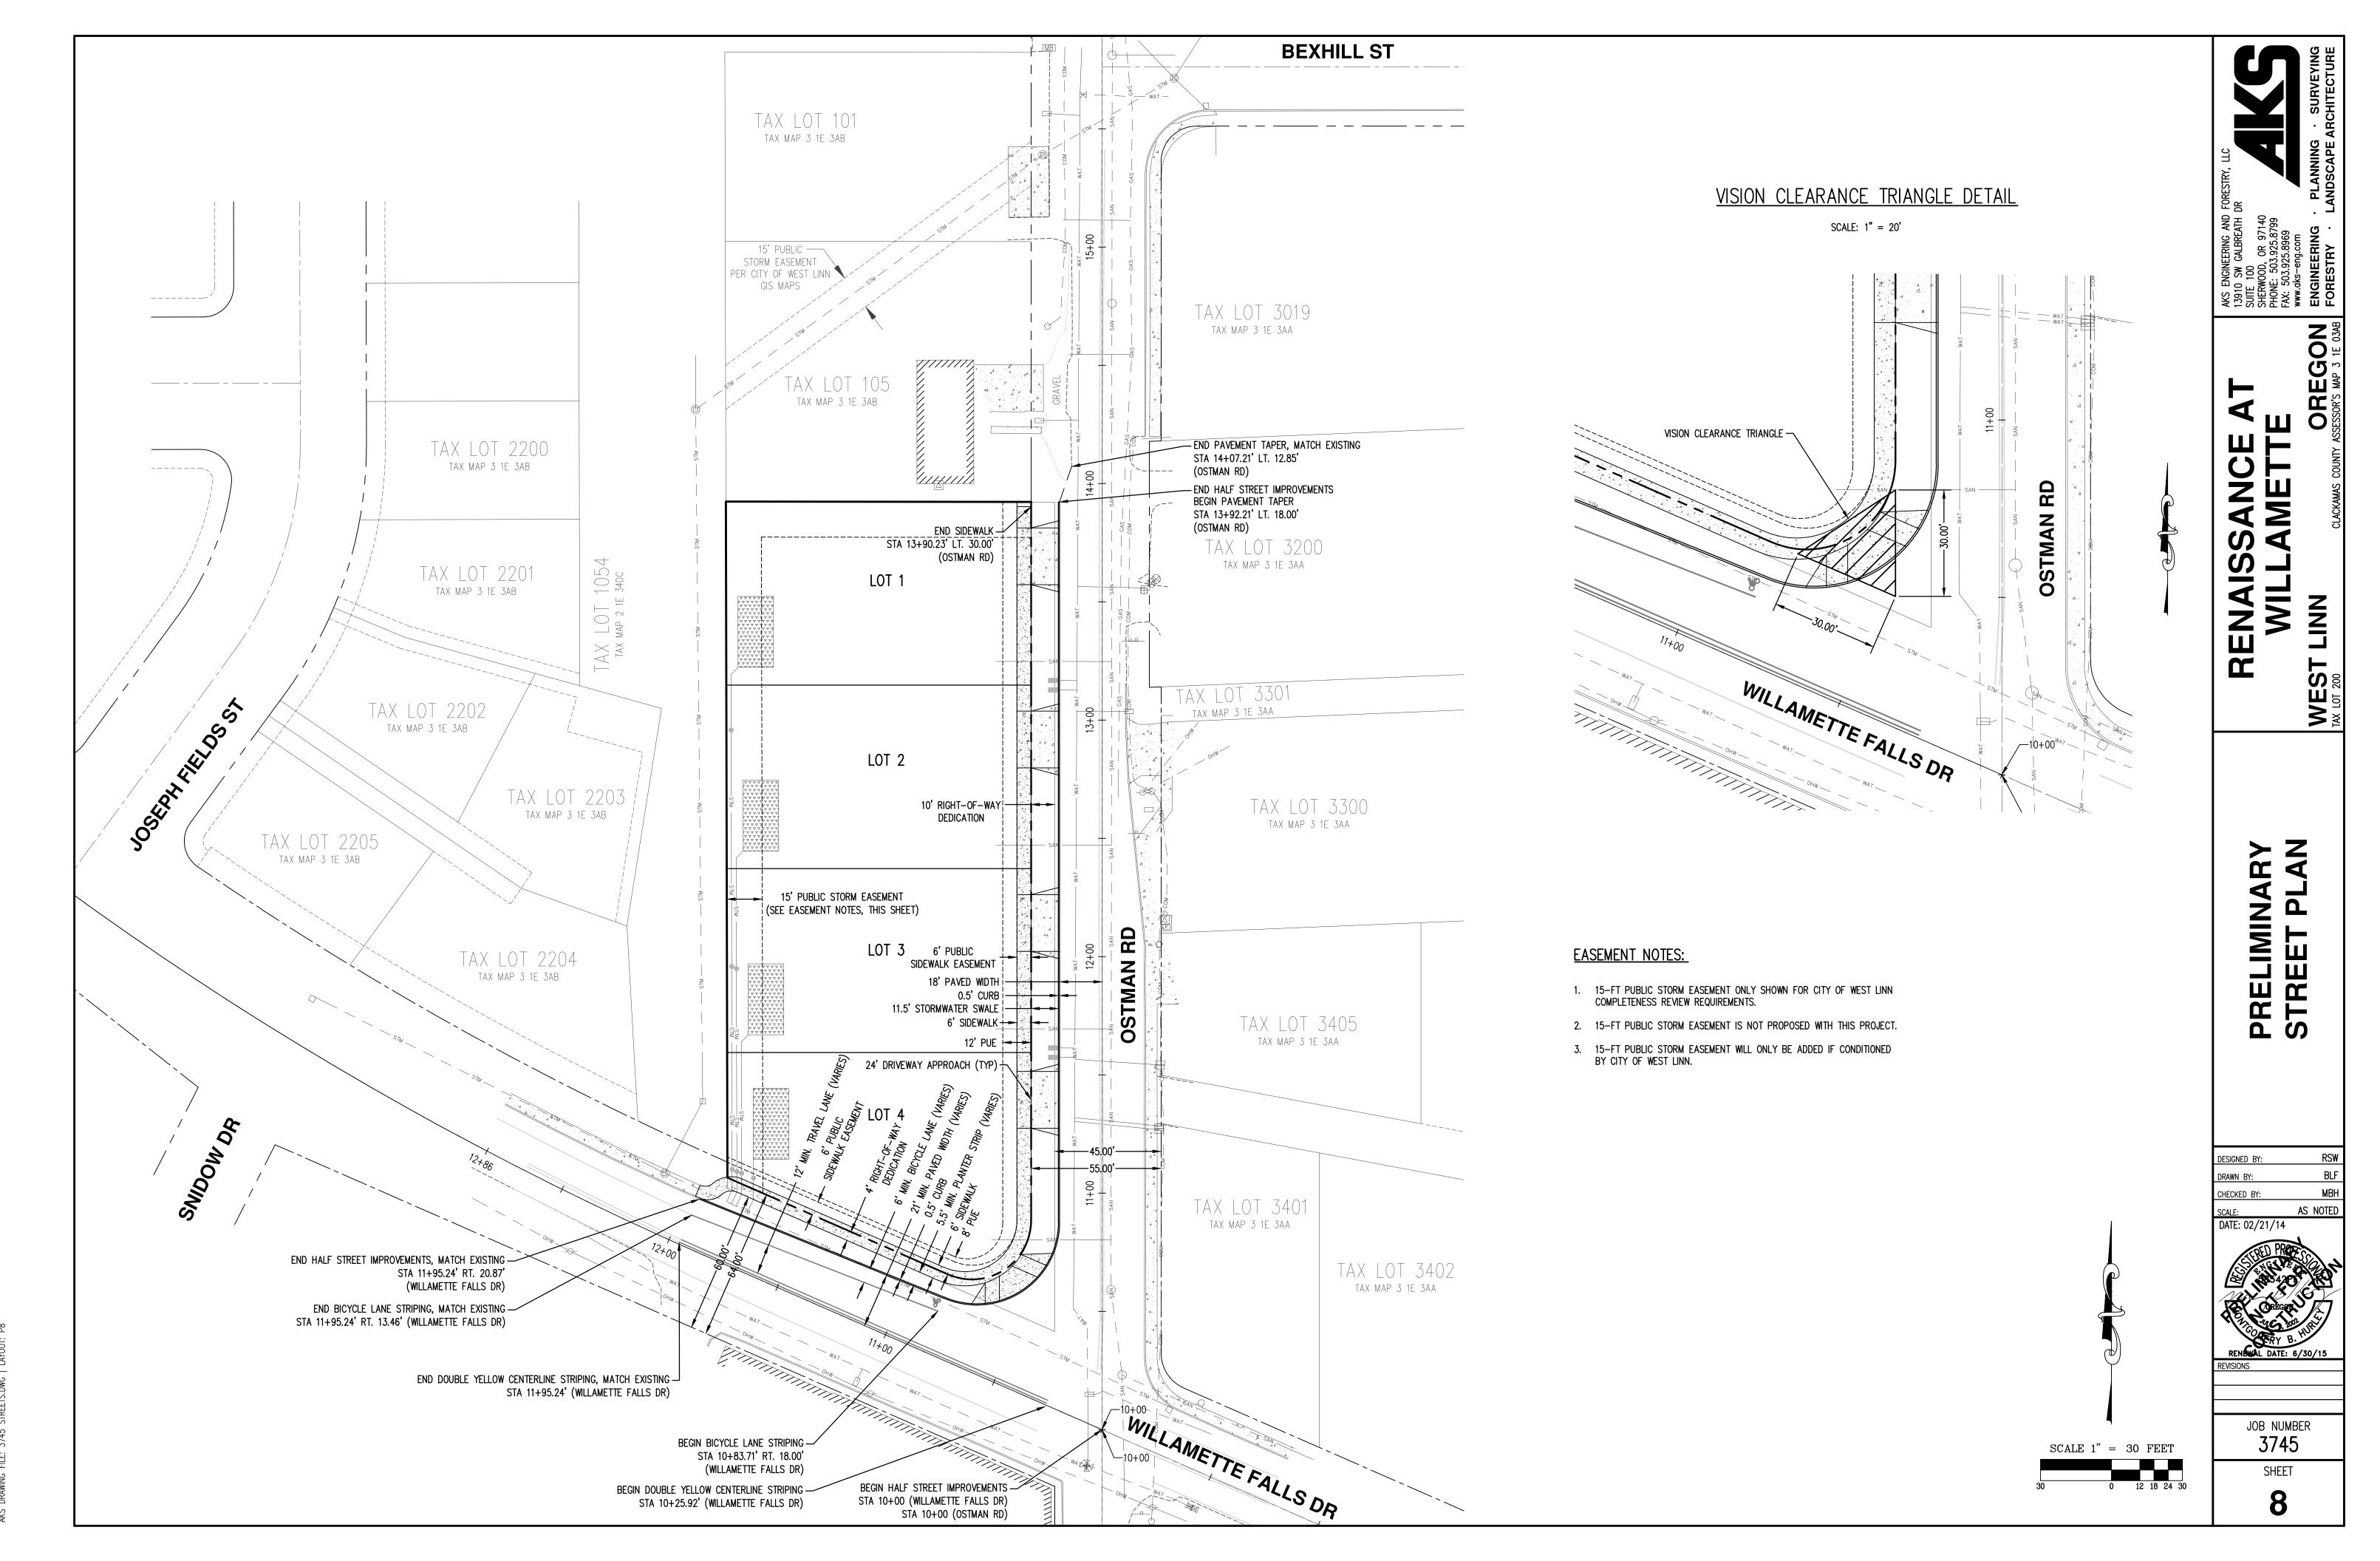

**Response:** As shown on the existing conditions plan, the existing driveway serving the home on the subject site is approximately 40 feet from the existing driveway on the abutting property to the north. As illustrated on the preliminary street plan, the future driveway on Lot 1 of Renaissance at Willamette is planned to be approximately 48 feet from the existing driveway on the property to the north. Therefore, the project is closer to conformance with the driveway spacing standard than the existing situation and this standard is met.