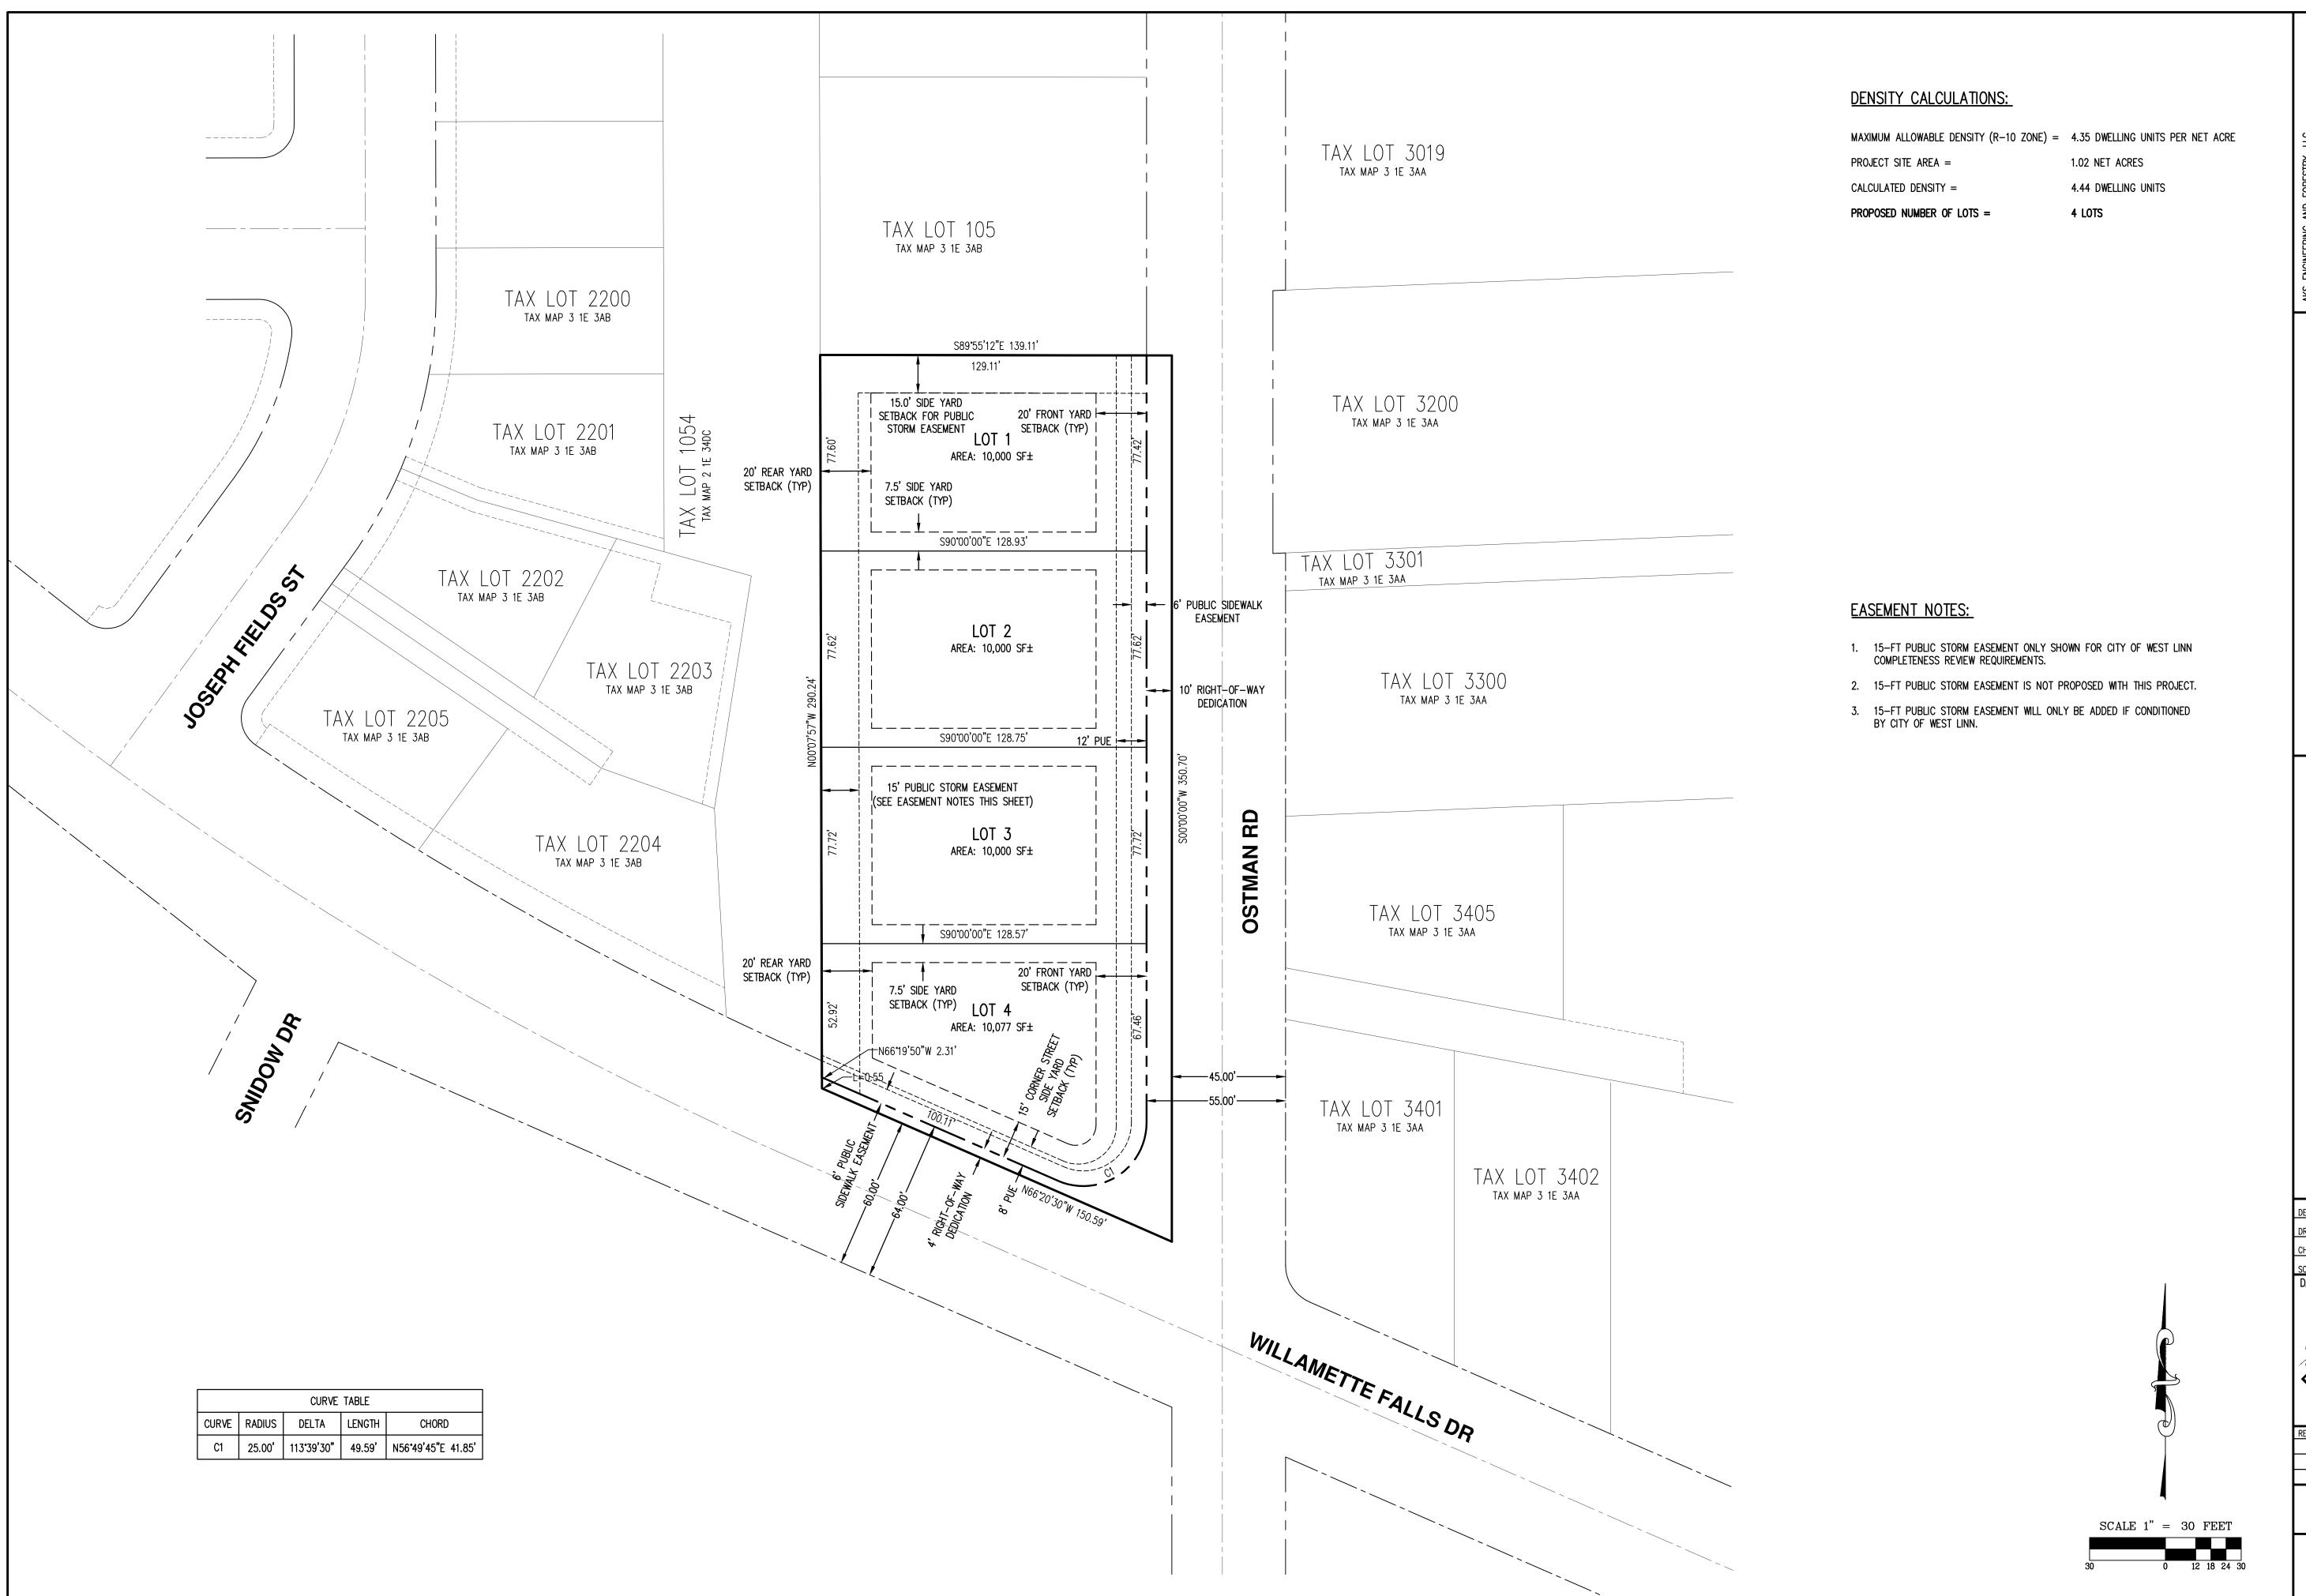

**Response:** As shown on the existing conditions plan, the existing driveway serving the home on the subject site is approximately 40 feet from the existing driveway on the abutting property to the north. As illustrated on the preliminary street plan, the future driveway on Lot 1 of Renaissance at Willamette is planned to be approximately 48 feet from the existing driveway on the property to the north. Therefore, the project is closer to conformance with the driveway spacing standard than the existing situation and this standard is met.