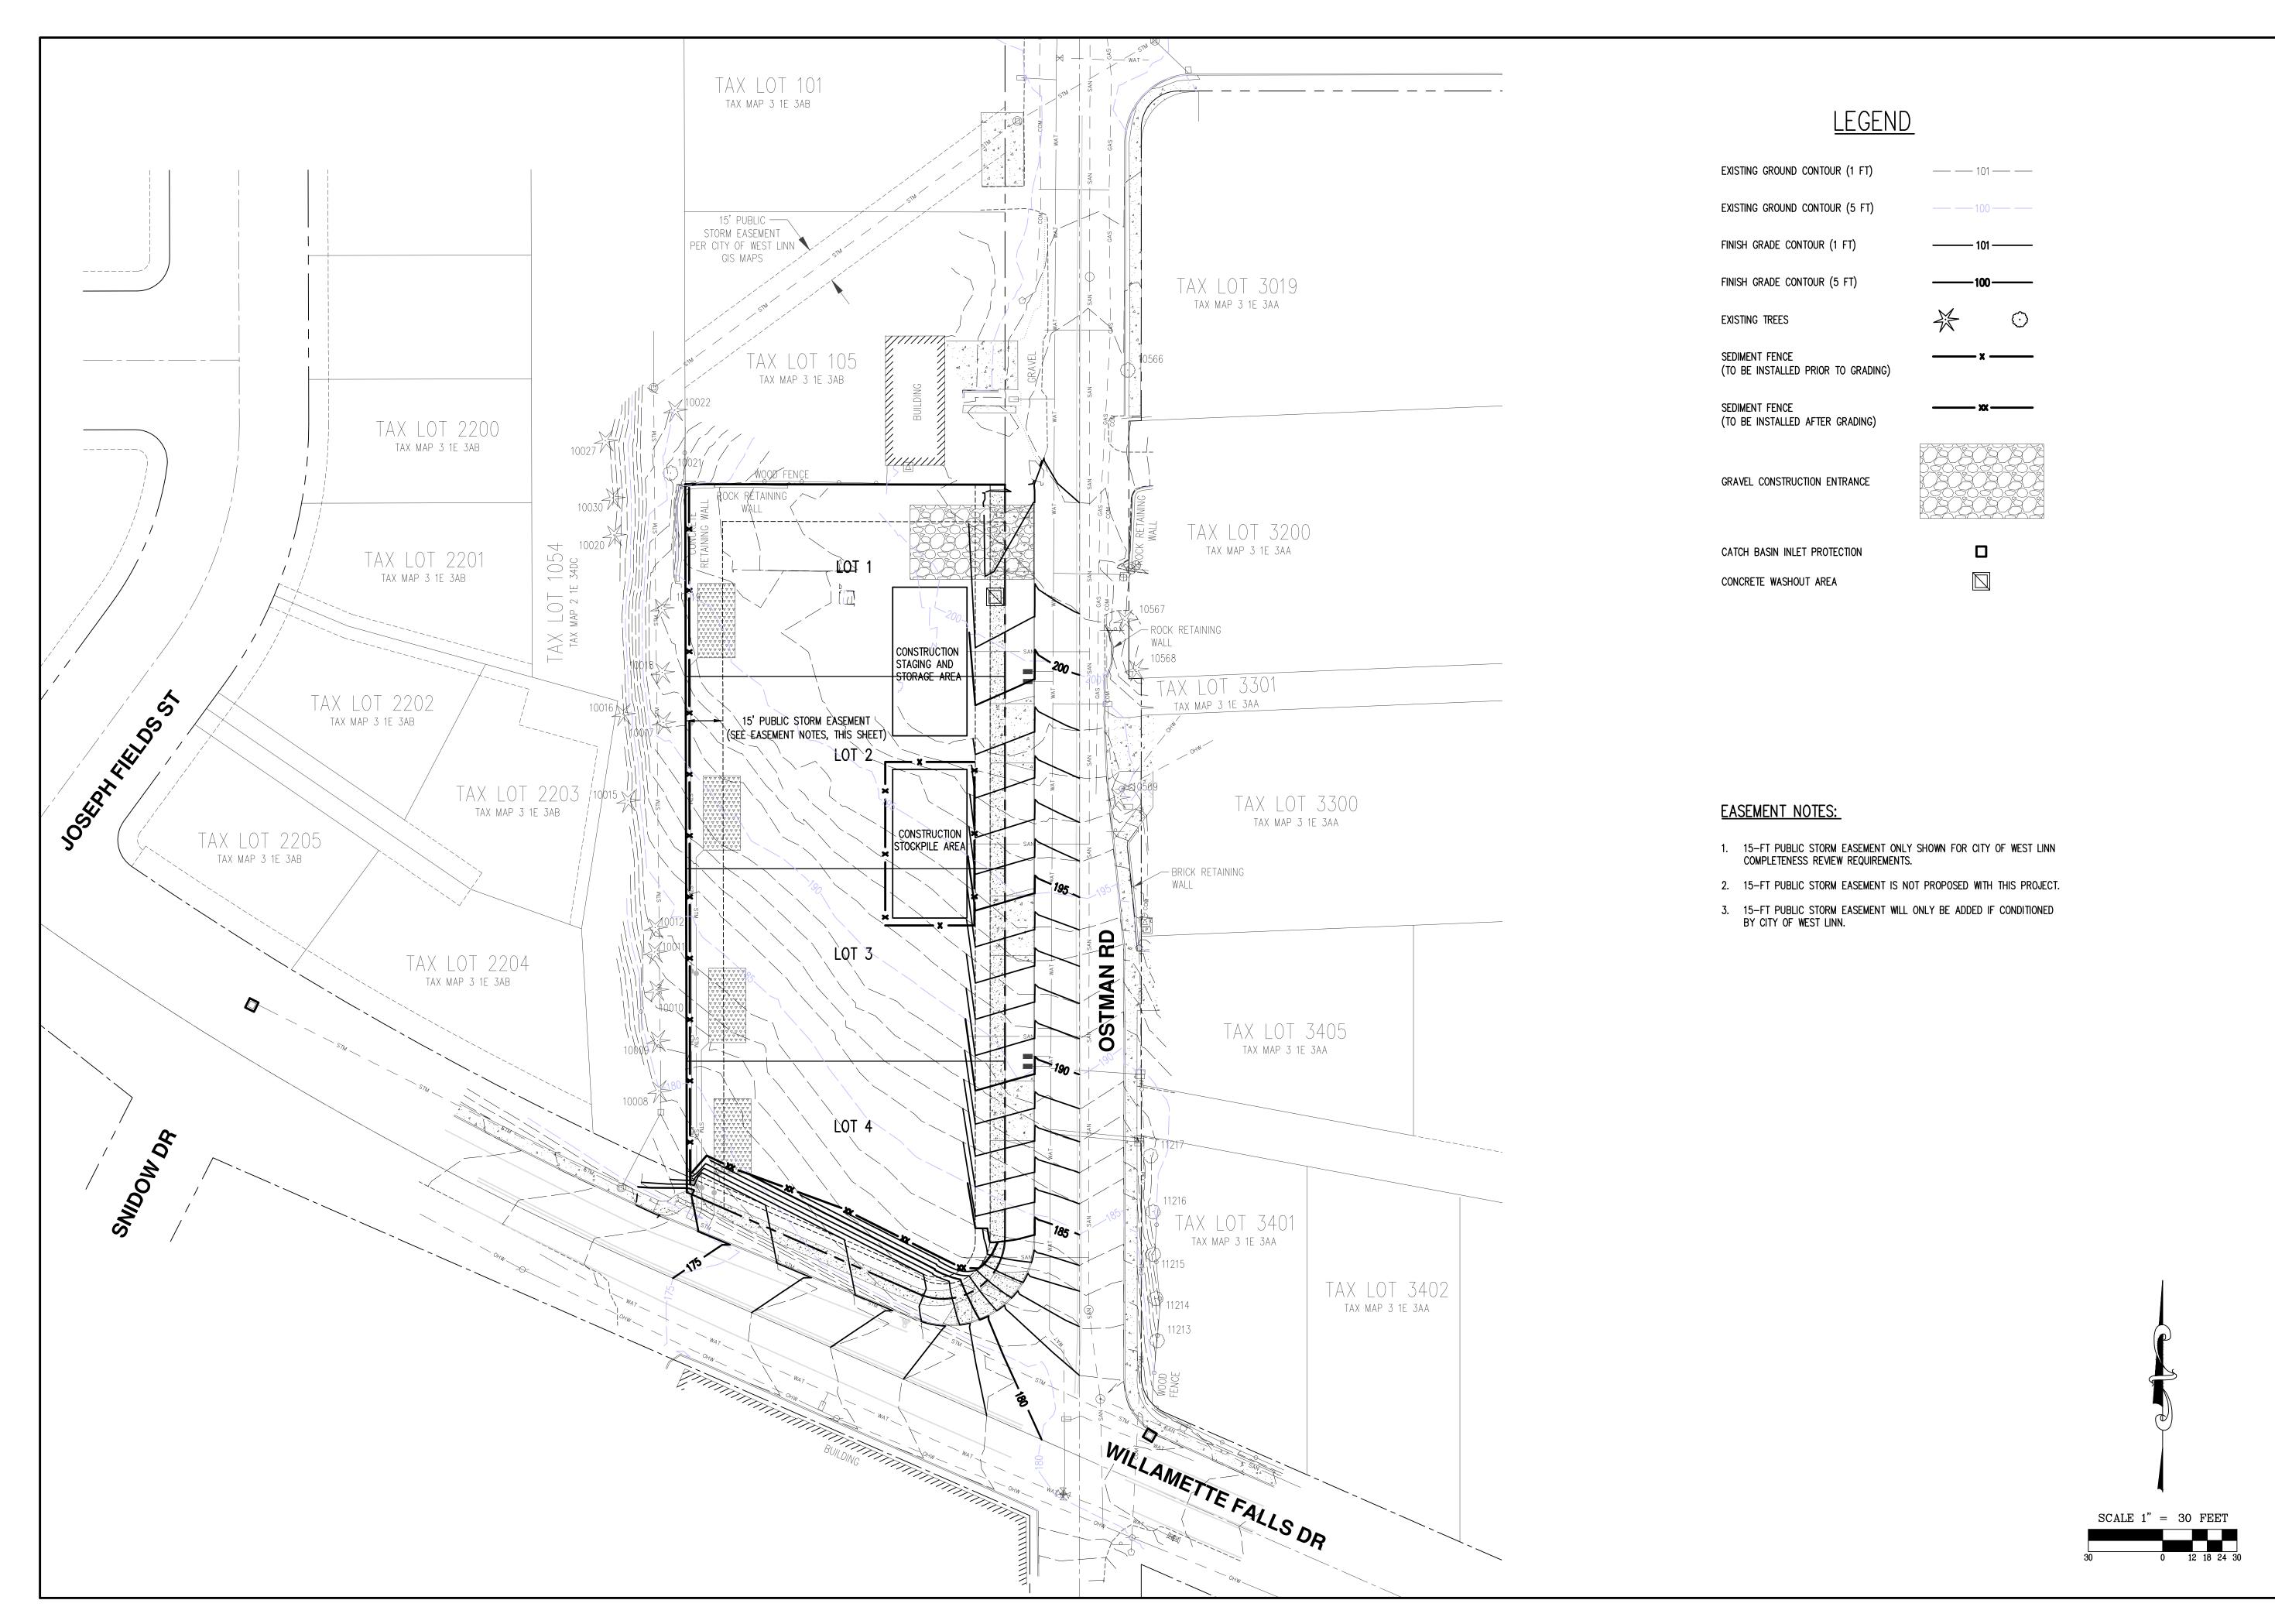

**Response:** As shown on the existing conditions plan, the existing driveway serving the home on the subject site is approximately 40 feet from the existing driveway on the abutting property to the north. As illustrated on the preliminary street plan, the future driveway on Lot 1 of Renaissance at Willamette is planned to be approximately 48 feet from the existing driveway on the property to the north. Therefore, the project is closer to conformance with the driveway spacing standard than the existing situation and this standard is met.