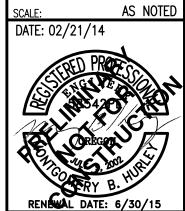

**Response:** As shown on the existing conditions plan, the existing driveway serving the home on the subject site is approximately 40 feet from the existing driveway on the abutting property to the north. As illustrated on the preliminary street plan, the future driveway on Lot 1 of Renaissance at Willamette is planned to be approximately 48 feet from the existing driveway on the property to the north. Therefore, the project is closer to conformance with the driveway spacing standard than the existing situation and this standard is met.