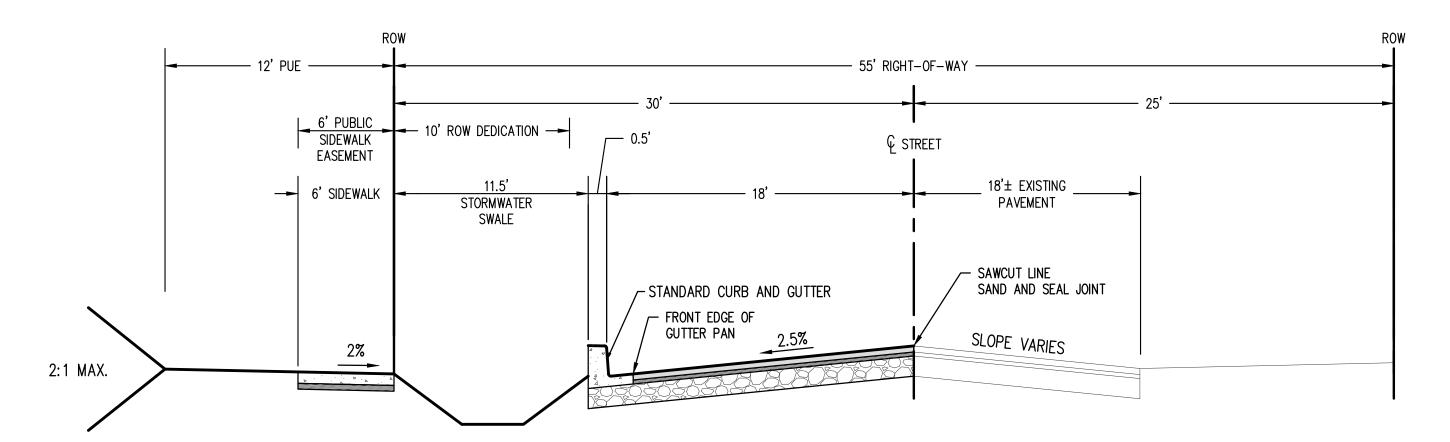

**Response:** As shown on the existing conditions plan, the existing driveway serving the home on the subject site is approximately 40 feet from the existing driveway on the abutting property to the north. As illustrated on the preliminary street plan, the future driveway on Lot 1 of Renaissance at Willamette is planned to be approximately 48 feet from the existing driveway on the property to the north. Therefore, the project is closer to conformance with the driveway spacing standard than the existing situation and this standard is met.