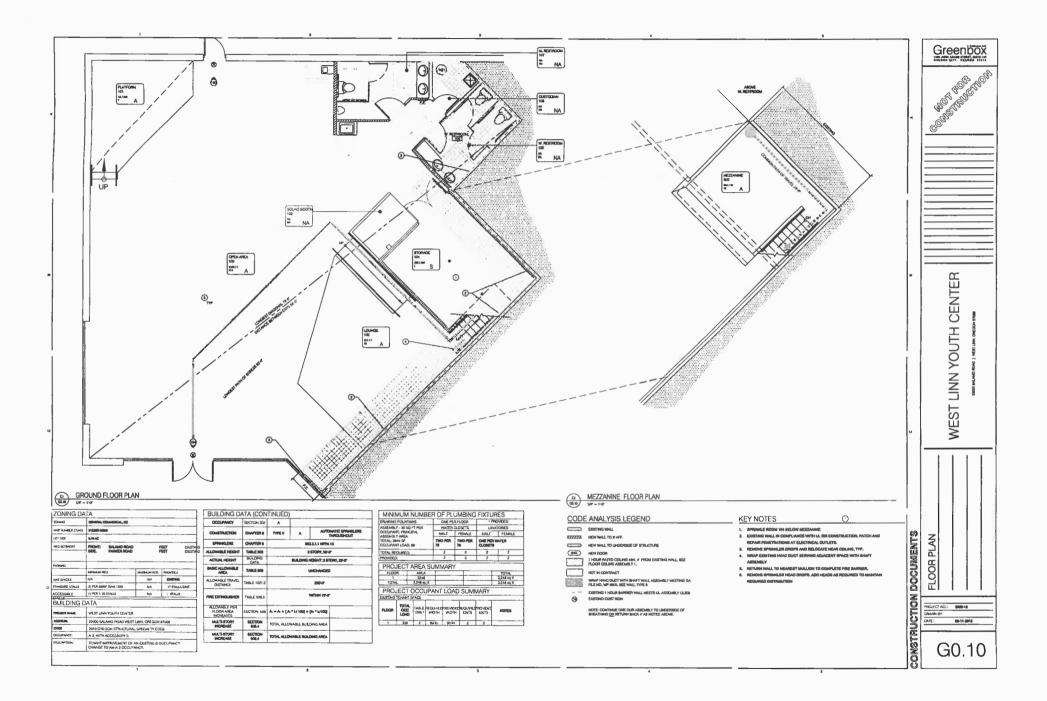

VICINITY MAP

Greenbox

#### TYPICAL ABBREVIATIONS

JANFOR CLOSE T

STM SYMBOL OR SYMMETHICAL

TONGLE & GROPY OF TRENCH DRIVAN THEOLOGISS TOP OF TOP OF TOP OF PARAMET TOP OF PARAMET TOP OF WALL TYPICAL.

#### GENERAL PROJECT NOTES

- A ALL WORK BHALL RE IN CONFORMANCE WITH ALL FERSION, STATE, AND LOCAL CODES, UNKER REVERSION OF REPORT OF STATE AND STANDARDS MEAN, AND ARE INTURED. TO BE, THE ADDRESS OF STANDARDS MEAN, AND ARE INTURED. TO BE, THE ADDRESS OF STANDARDS WE SERVED, AND STANDARDS WE SERVED, AND STANDARDS WE SERVED, AND STANDARDS WE SERVED. THE OWNER OF STANDARDS WE SERVED.

#### TYPICAL SYMBOLS























#### SHEET INDEX

STRUCTURAL E1.10 FRANKS PLAN

MECHANICAL ELECTRICAL AND PLI

#### PROJECT DESCRIPTION

CONSTRUCTION DOCUMENTS SHEET

LINN YOUTH CENTER

WEST

CS



















June 19, 2013



Chris Jordan West Linn City Manager 22500 Salamo Rd. West Linn, OR 97068

Dear Mr. Jordan,

Willamette Christian church is submitting a conditional use application in order to continue the operation of the Summit teen after school youth center in the Cascade Shopping center. The city Manager has the authority to waive fees if it can be demonstrated that there is public benefit or if it is a continuation of a past practice.

The after school drop-in program operated by the YMCA has enjoyed wide public support from the school, neighborhood associations, city staff, police department and local merchants in the Cascade Summit. It had provided an alternative to kids loitering in the shopping center.

Fees were waved for our original temporary use permit. This