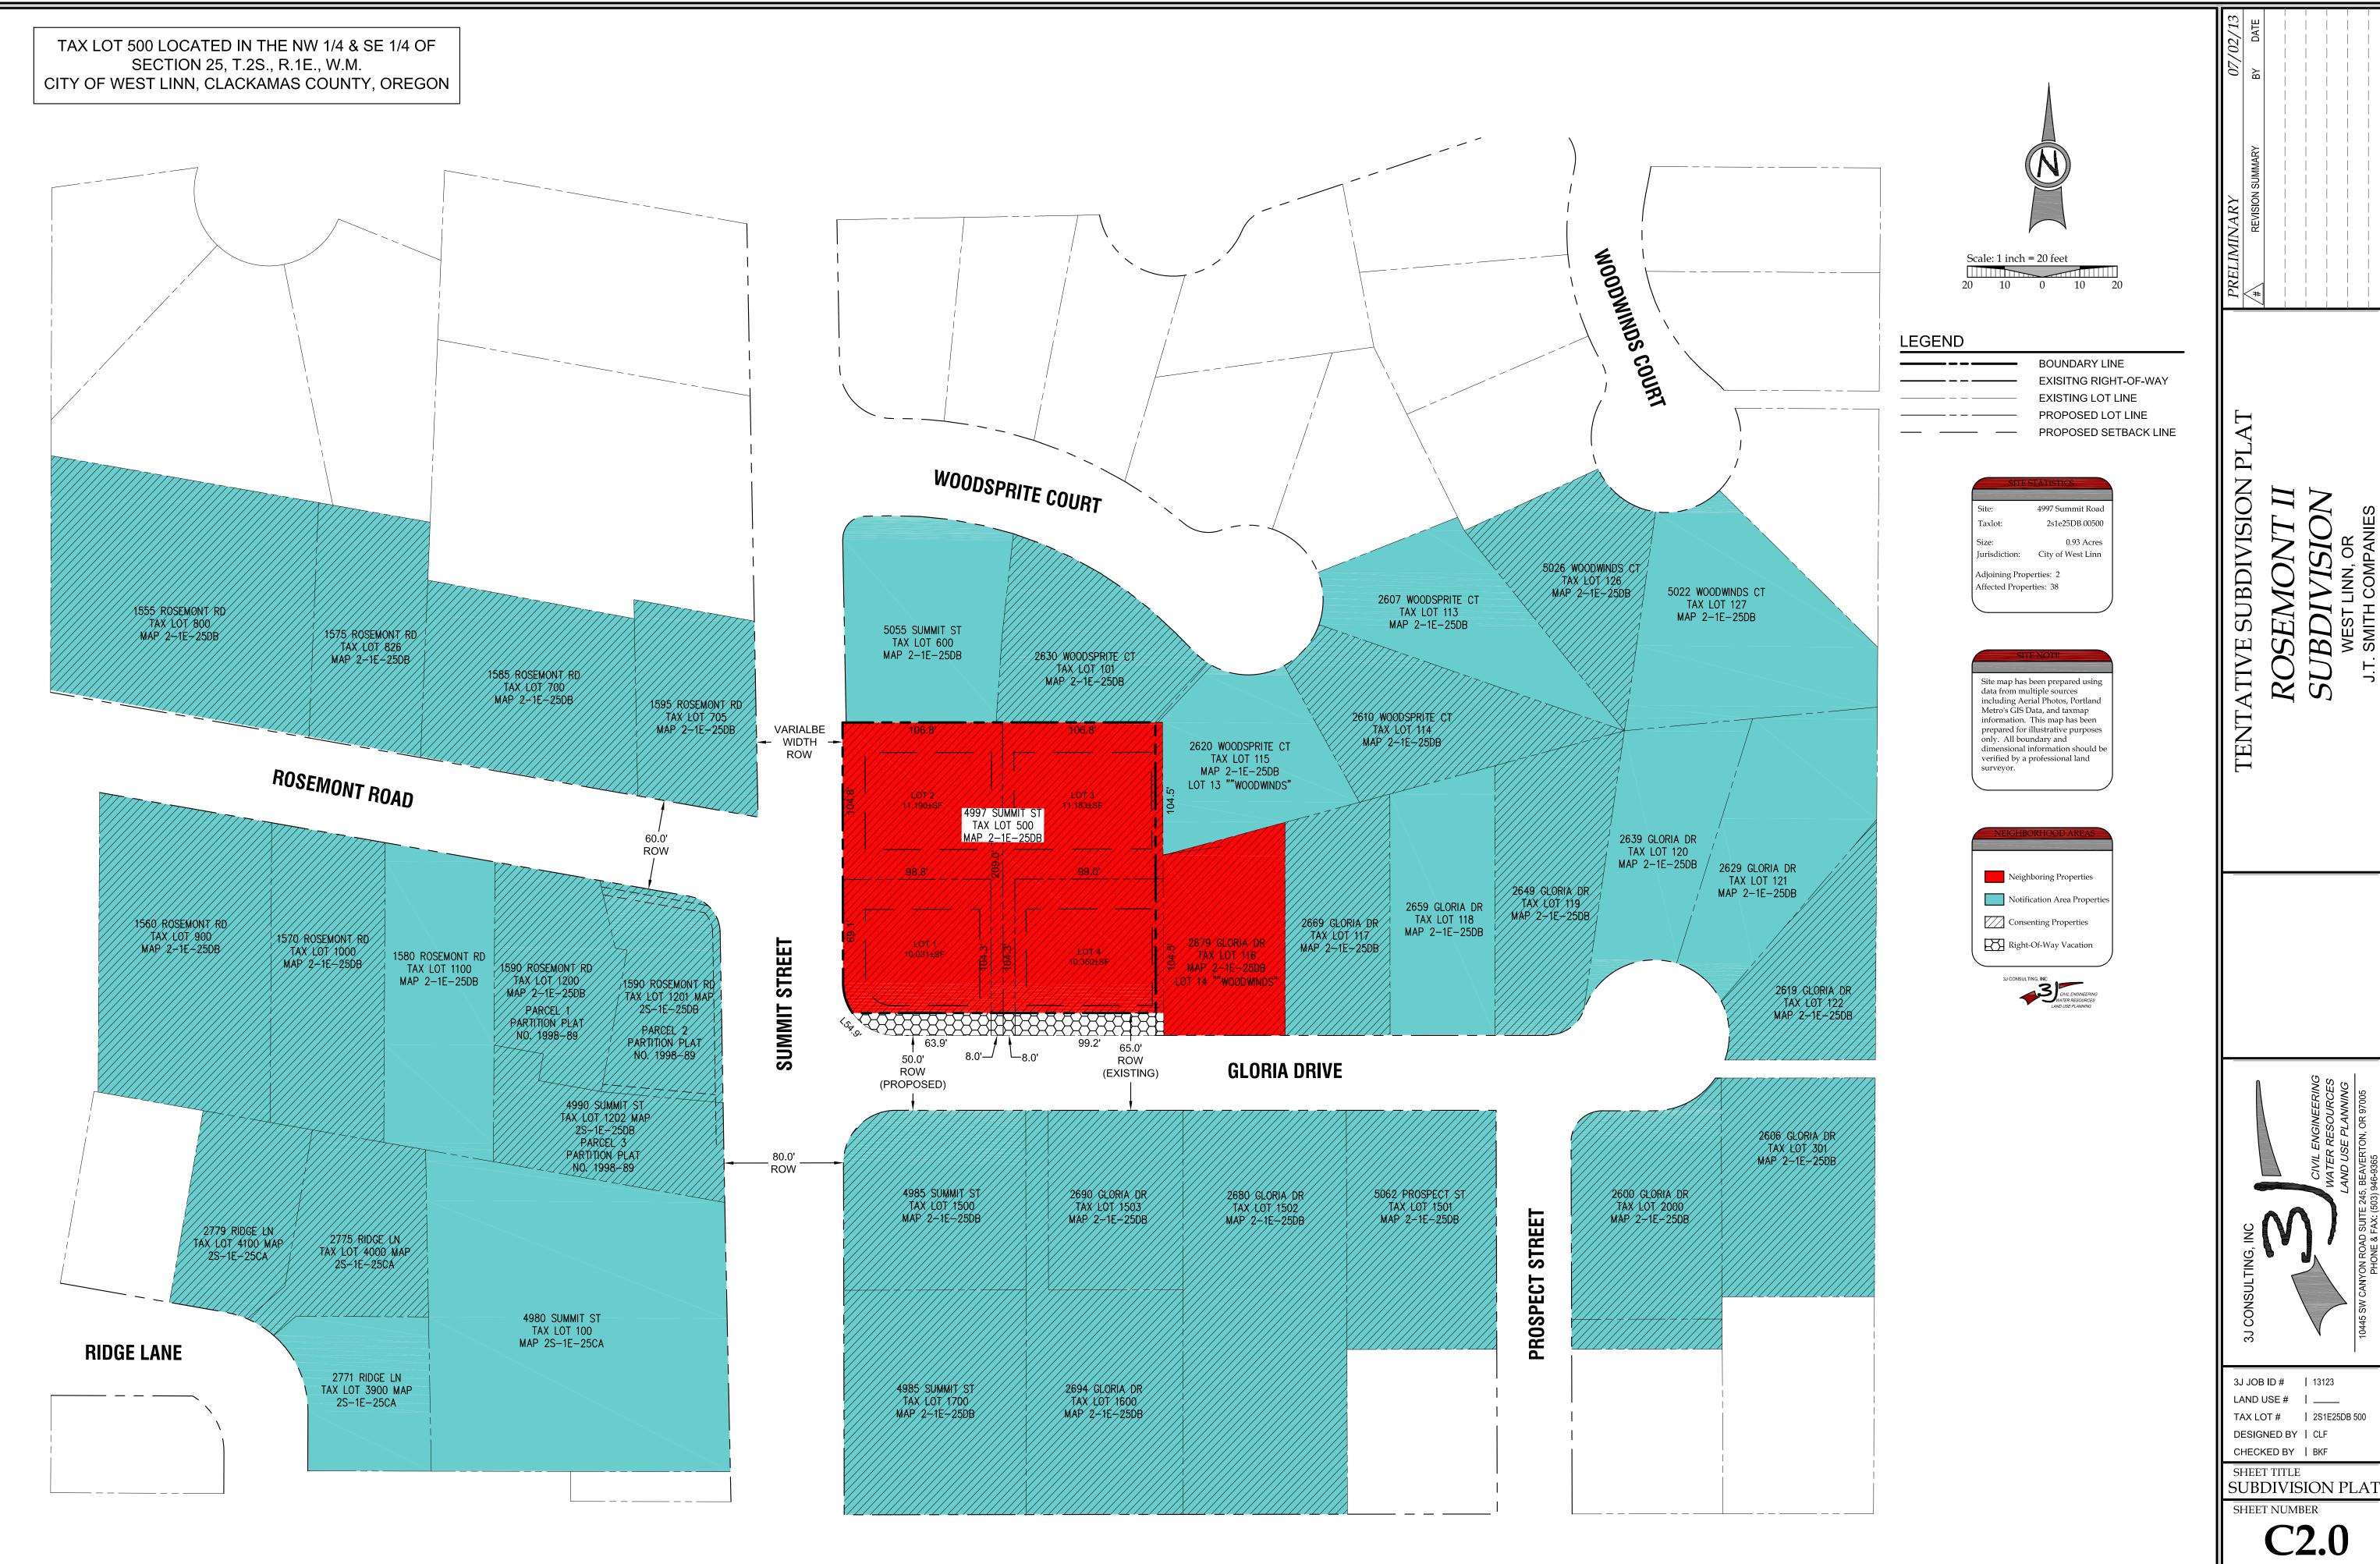

## S. Gloria Drive Right-of-Way Vacation Request

To the City Council:

3J Consulting, Inc. acts on behalf of JT Smith Companies in petitioning to vacate a portion of S. Gloria Drive, a public street. The right-of-way vacation request is for approximately 3,200 square feet located on the northern side of S. Gloria Drive extending east from Summit Street for a distance of 208.8 feet (see Attachment A).

The area of right-of-way requested for vacation was initially dedicated to the City of West Linn at two separate times. In 1961, Neil O. and Helen McDowall and Milton E. and Jeanne Level dedicated a 15-foot-wide strip along the entire 208.8 foot length of the property (approximately 3,132 square feet). In 1978, the same property owners dedicated an approximately 68 square foot curve at the intersection of S. Gloria Drive and Summit Street.

It is unclear why the right-of-way dedications occurred in 1961 and 1978. The 1978 dedication coincides with the development of the Woodwinds Subdivision, a plat to the east, and may have been considered to be necessary based on roadway standards at the time. However, since that time, the City of West Linn has developed standardized roadway design and construction regulations which only call for a 50-foot local street right-of-way width. Approval of the requested vacation would result in a the creation of a 50-foot right-of-way section along S. Gloria Drive, matching the existing right-of-way along the rest of S. Gloria Drive.

The reason for the vacation request is to develop a 4-lot subdivision in the R-10 zoning district of the City of West Linn, requiring a minimum of 10,000 square foot lots. In addition, approval of the right-of-way vacation would straighten the northern right-of-way boundary of S. Gloria Drive, a local street.

A specific requirement for right-of-way vacation petition is consent of all abutting property owners and two-thirds of the area of affected property (as defined in ORS 271.080). As shown within the Attached Exhibit A, more than 2/3rds of the area of land affected by the proposed vacation has responded in the affirmative to the proposed petition. The Applicant has documented that 69% of the property area within the affected area is in favor of the petition. All required property owner consent has been obtained, in writing, by the applicant, and is included with this request as Attachment C.

Finding: The total area affected by the proposed vacation is equal to 519,171 square feet. Property owners representing 362,535 square feet of the affected have signed in favor of the petition. Thus the required 2/3rds required consent threshold has been exceeded by 16,421 square feet.

Regarding the usefulness of the area in question, the applicant, the City's planning staff, and the City's engineering department are all in agreement that the land in question is currently not necessary or useful in completing the local street section which would normally be required along South Gloria. In 1961, Neil O. and Helen McDowall and Milton E. and Jeanne Level dedicated a 15-foot-wide strip along the entire 208.8 foot length of the property (approximately 3,132 square feet). In 1978, the same property owners dedicated an approximately 68 square foot curve at the intersection of S. Gloria Drive and Summit Street.