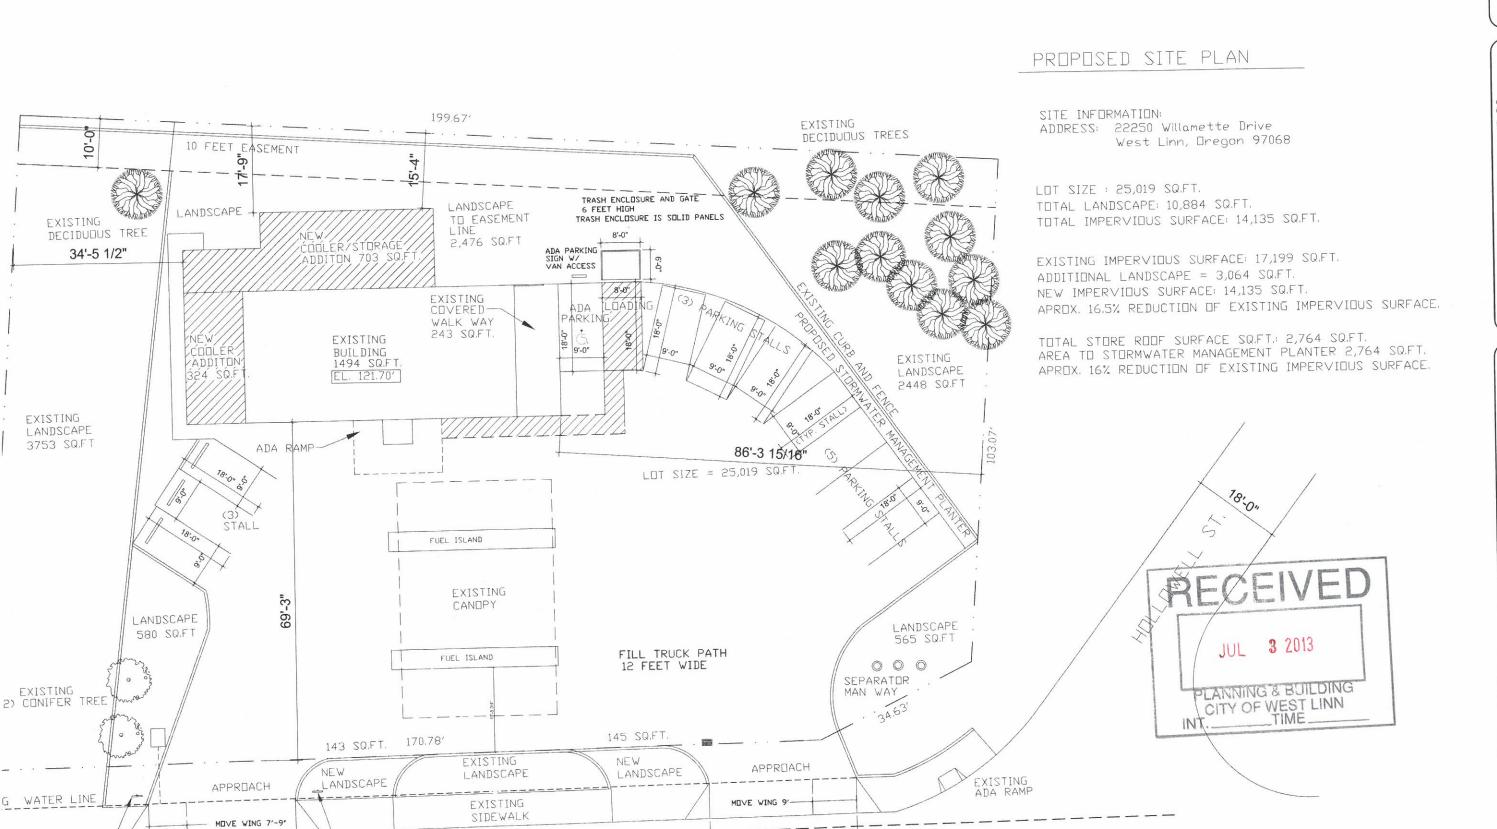

## Memorandum

To: West Linn Planning Commission

From: Tom Soppe, Associate Planner

Date: July 3, 2013

Re: Applicant revised submittals of July 3, 2013

Attached are revised plans submitted by the applicant on July 3, 2013. Staff will report on further analysis of the new plans in the interim and will discuss this at the July 17 hearing.

Due to the large paper size submitted, on the new landscaping plan, slender rush is included in the stormwater treatment planter list and salal and creeping Oregon grape on the general planter area list but these are cut off from view on the attached copies.