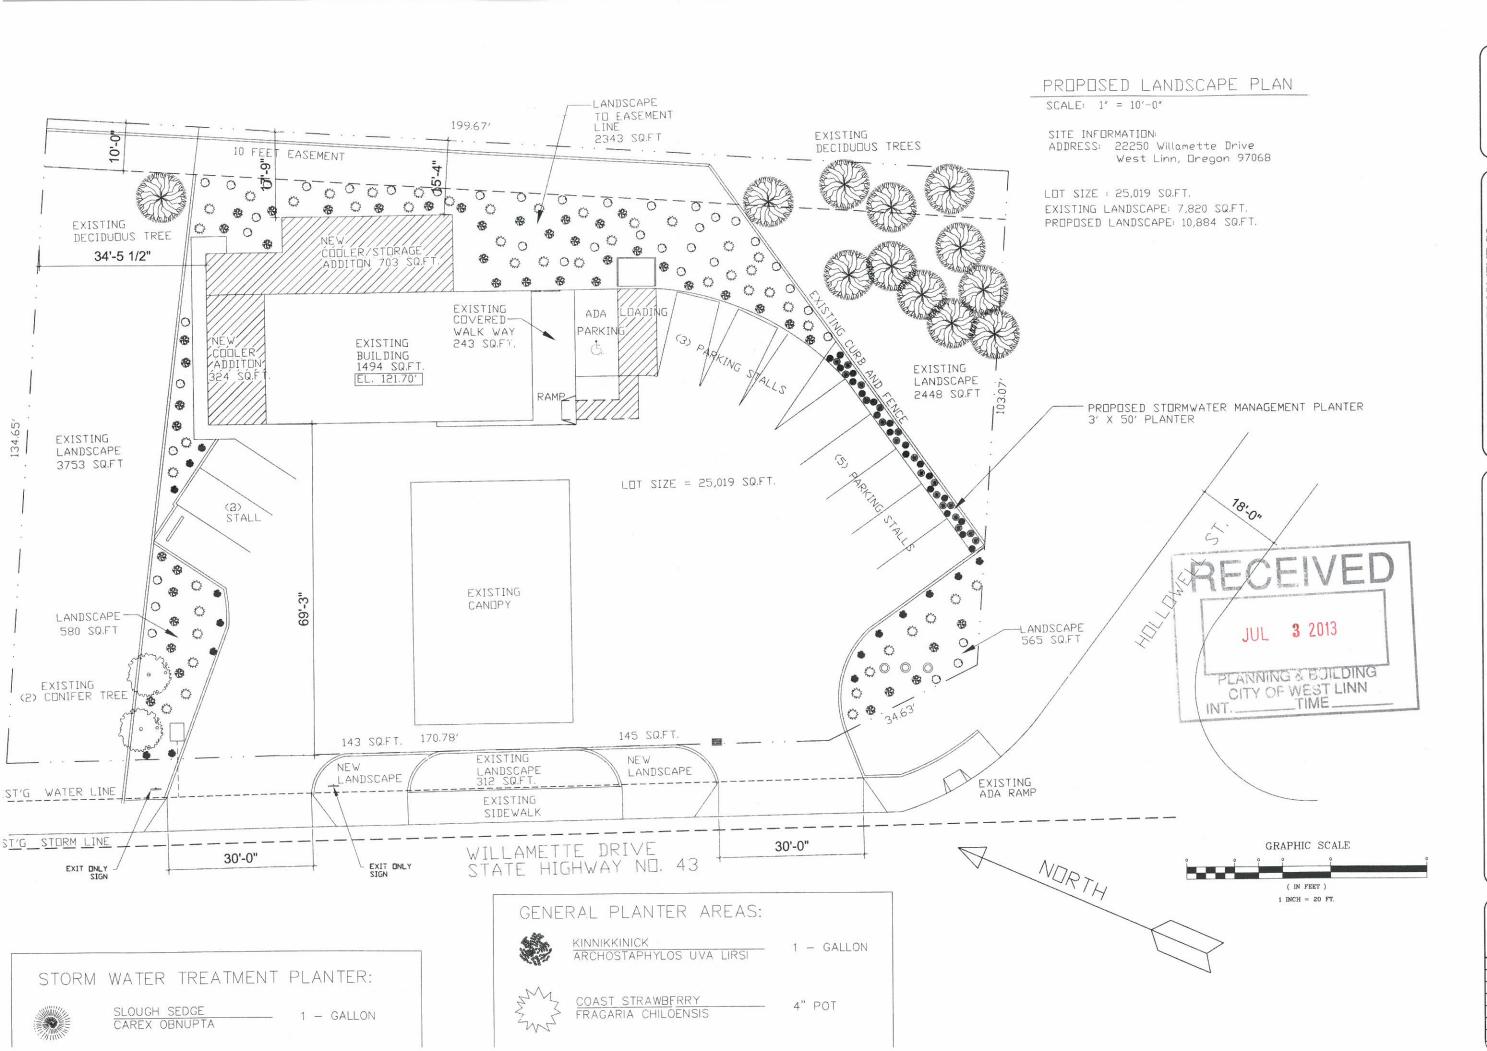

## Memorandum

To: West Linn Planning Commission

From: Tom Soppe, Associate Planner

Date: July 3, 2013

Re: Applicant revised submittals of July 3, 2013

Attached are revised plans submitted by the applicant on July 3, 2013. Staff will report on further analysis of the new plans in the interim and will discuss this at the July 17 hearing.

Due to the large paper size submitted, on the new landscaping plan, slender rush is included in the stormwater treatment planter list and salal and creeping Oregon grape on the general planter area list but these are cut off from view on the attached copies.