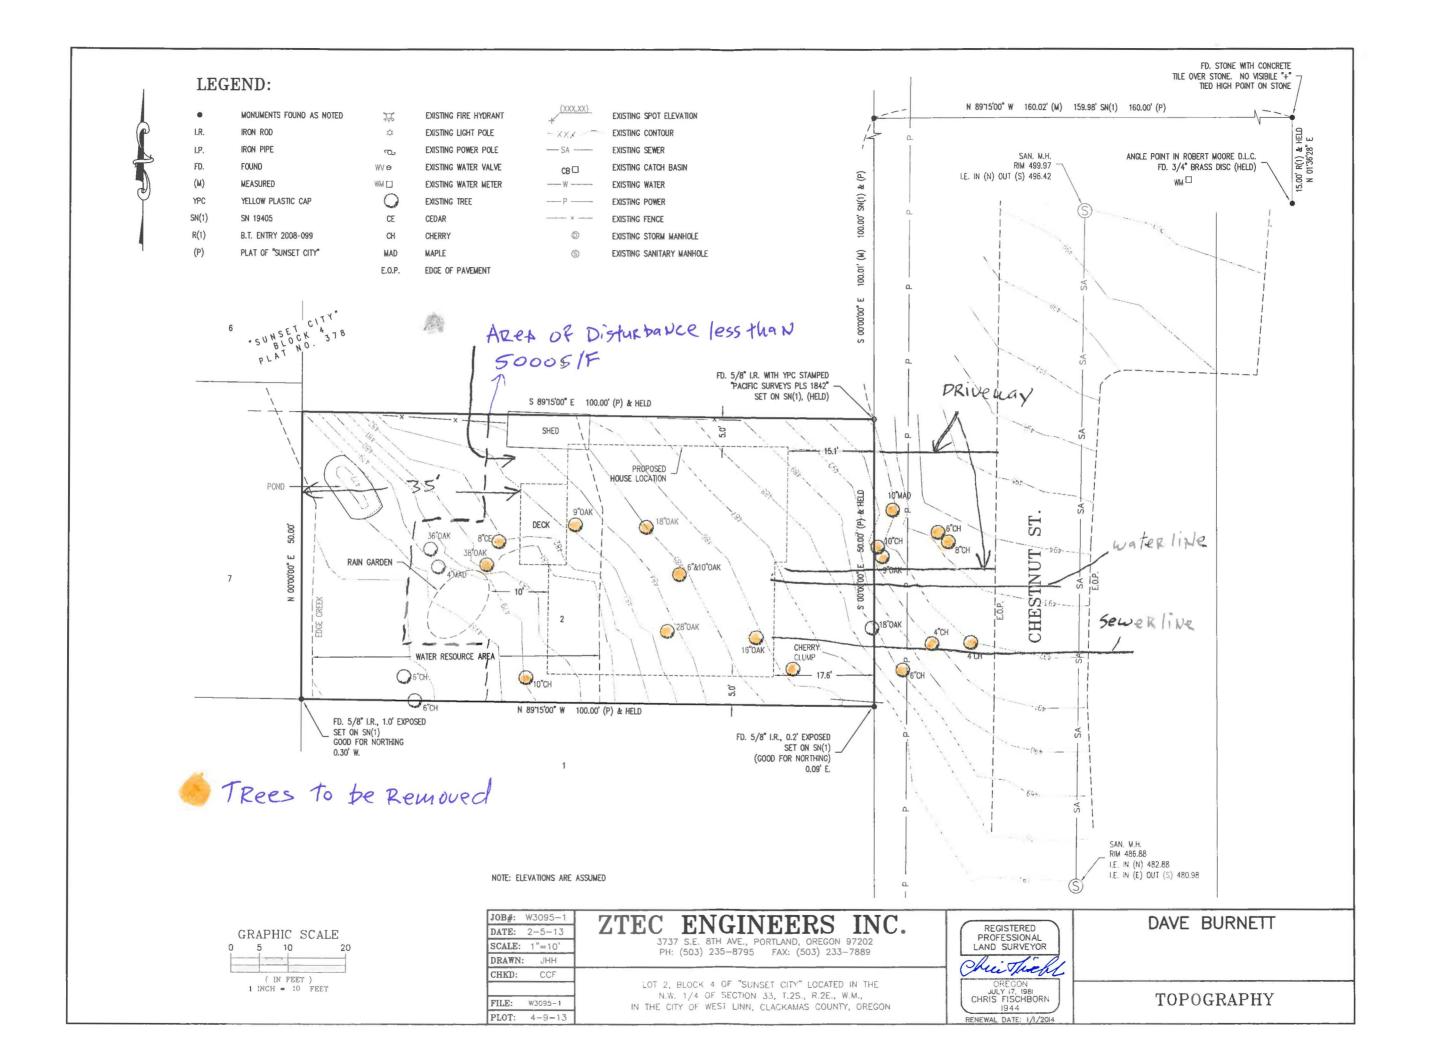

## **GEOTECHNICAL REPORT ADDENDUM 4744 Chestnut Street - West Linn, Oregon**

We appreciate the opportunity to present this addendum to our geotechnical report for the project dated March 14, 2013, per your authorization. The addendum was requested to address the house setback from the small drainage ditch at the west of the property.

Based on the soil conditions encountered (test pit TP-2) suitable soil bearing is present at depths below 2.5 feet (where root content drops) in this vicinity in medium stiff silt. This test pit was completed within roughly 25 feet of the small drainage ditch. The soils at the base of the drainage ditch were observed to be similar if not better, with basalt fragments of cobble and small boulder size present. Neither of these conditions, combined with the gentle site topography, would result in erosion which would likely propagate more than 5 feet from the ditch. Based on the preceding observations, and to accommodate excavation and stem-wall backfill, we recommend a setback of at least 10 feet from the drainage onto the preceding medium stiff silt or better at a depth of at least 2.5 feet. Current plans call for a setback of 35 feet, which more than meet this criteria.

- 32.05 A. See attached site plan by Ztech Engineers Inc.,
- 32.05 B. Storm water will flow into an approved rain garden (see attached).
- 32.05 C. Four trees within the WRA will need to be removed in order to facilitate construction (See attached).
- 32.05 D. The set back will be over 15ft.
- 32.05 E. Slope is 0-25%
- 32.05 F. There are no proposals that meet these criteria.
- 32.05 G. We are proposing the installation of silt fence 25ft from the creek during construction.
- 32.05 H. There are no proposals that meet these criteria.
- 32.05 I. We are not proposing any disturbance of the stream.
- 32.05 J. Erosion control measures will be conducted by a licensed contractor and all work done shall be in compliance with West Linn CDC 31. i.e., Install silt fence along low end of work area, install gravel construction entrance, cover excess soil with plastic sheeting etc.
- 32.05 K. We will comply with CDC 32.07 and 32.08 as required.
- 32.05 L. The set back will be over 15ft and will include a deck (see attached).
- 32.05 M. A storm water treatment facility is not proposed.
- 32.05 N. We are not proposing a land division. This will not apply.
- 32.05 O. A front yard setback of 15ft is requested in order to limit disturbance to the WRA.

- 32.05 P. This requirement will be met if needed.
- 32.06 Site plan (see attached).
- 32.07 Mitigation plan (see attached).
- 32.08 Revegetation plan. We will comply with this section as required.
- 32.09A The building lot is not entirely inside the water resource area.
- 32.09B 1. The proposed single family home will be two story, 2002 square feet, three bedroom, two bath, two car garage. According to our analysis of real estate market conditions coupled with the current high cost of construction (including fees) we will be constructing a home that has the smallest footprint available while meeting market demand for an appealing three bedroom, two bath home. As of today, this would be the smallest single family home under construction in the City of West Linn. We propose the house footprint set at the 15ft minimum from the front lot line and at the 5ft minimum side yard set back thereby limiting encroachment into the water resource while maintaining economic viability.
- 32.09B 2.Adjusting the house plans in order to comply with a 50ft set back in the rear where the water resource is located would significantly reduce the size of the home to about 885sq ft. Given the high cost of construction and real estate market conditions, this would not be economically viable at this time.
- 32.09B 3. Erosion control measures will be conducted by a licensed contractor and all work done shall be in compliance with West Linn CDC 31. i.e., Install silt fence along low end of work area, install gravel construction entrance, cover excess soil with plastic sheeting. Also at no time will the maximum 5000sqft of water resource area be disturbed.
- 32.09C 1. The setback will be over 15ft.
- 32.09C 2. This provision will be met if required.
- 32.09D A variance should not be required.
- 32.10 We recognize the City of West Linn has the right to enforce the CDC with penalty(s).