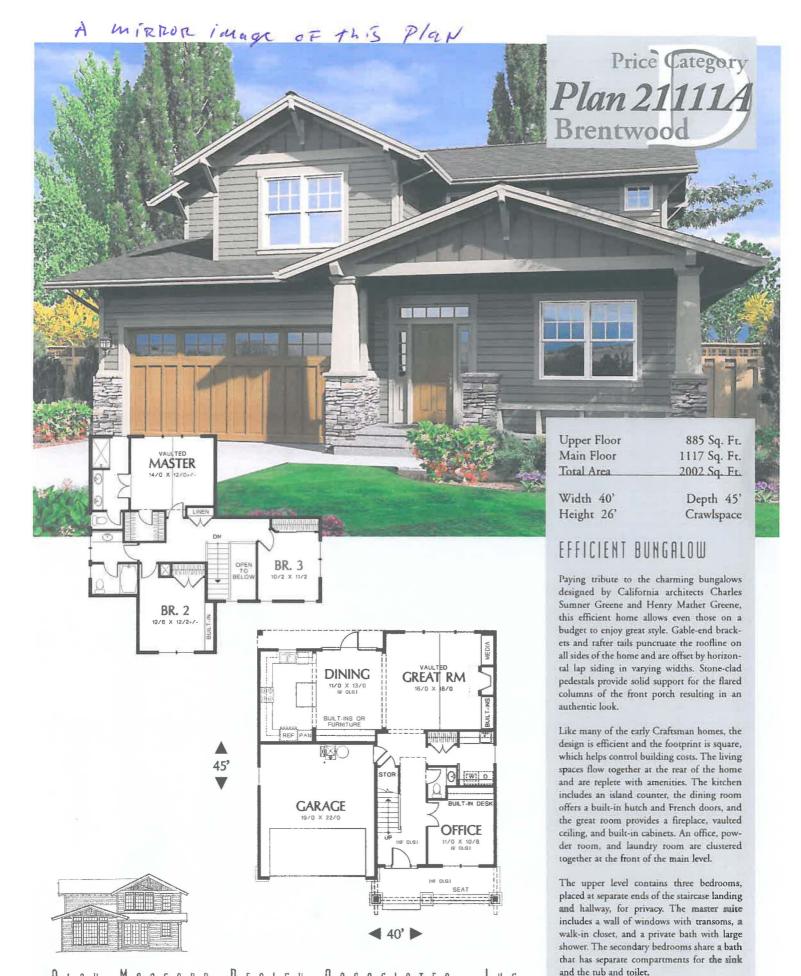

- 32.05 P. This requirement will be met if needed.
- 32.06 Site plan (see attached).
- 32.07 Mitigation plan (see attached).
- 32.08 Revegetation plan. We will comply with this section as required.
- 32.09A The building lot is not entirely inside the water resource area.
- 32.09B 1. The proposed single family home will be two story, 2002 square feet, three bedroom, two bath, two car garage. According to our analysis of real estate market conditions coupled with the current high cost of construction (including fees) we will be constructing a home that has the smallest footprint available while meeting market demand for an appealing three bedroom, two bath home. As of today, this would be the smallest single family home under construction in the City of West Linn. We propose the house footprint set at the 15ft minimum from the front lot line and at the 5ft minimum side yard set back thereby limiting encroachment into the water resource while maintaining economic viability.
- 32.09B 2.Adjusting the house plans in order to comply with a 50ft set back in the rear where the water resource is located would significantly reduce the size of the home to about 885sq ft. Given the high cost of construction and real estate market conditions, this would not be economically viable at this time.
- 32.09B 3. Erosion control measures will be conducted by a licensed contractor and all work done shall be in compliance with West Linn CDC 31. i.e., Install silt fence along low end of work area, install gravel construction entrance, cover excess soil with plastic sheeting. Also at no time will the maximum 5000sqft of water resource area be disturbed.
- 32.09C 1. The setback will be over 15ft.
- 32.09C 2. This provision will be met if required.
- 32.09D A variance should not be required.
- 32.10 We recognize the City of West Linn has the right to enforce the CDC with penalty(s).