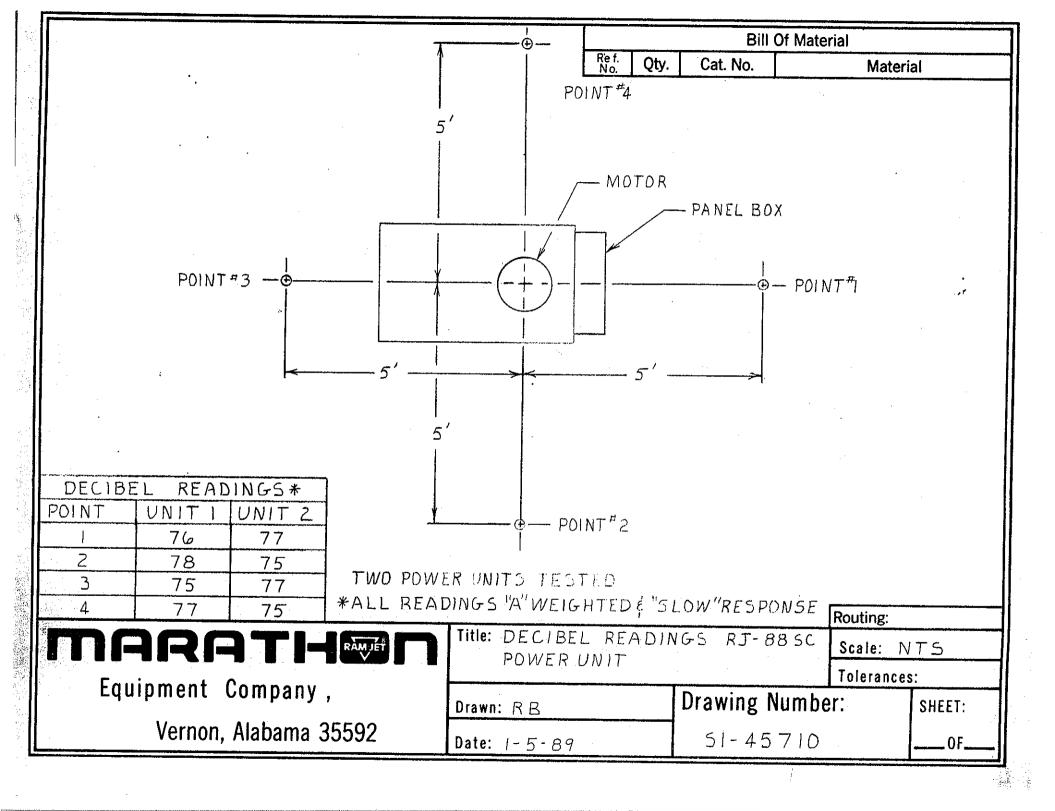

roof seal.

Pictures on this page are illustrative only. Specifications are subject to change without notice to accommodate improvements to the equipment. Certified in compliance with ANSI Regulation

outlets located at each corner of the StreamLine unit. Connection can be made to a hose, piping, or pump.

See how the StreamLine System works.

#### **Cart Dumpers**



Your Self-Contained can be fitted with various configurations of cart dumper systems. Other options include: multi-cycle timer, dual controls, ozone odor control system, security chutes, hoppers,

and many much more.

Z245.2, all OSHA standards, and certified under WASTEC's Stationary Compactor Certification Program. Products must be used with safe practice and in accordance with said regulations and standards.

Top of Page