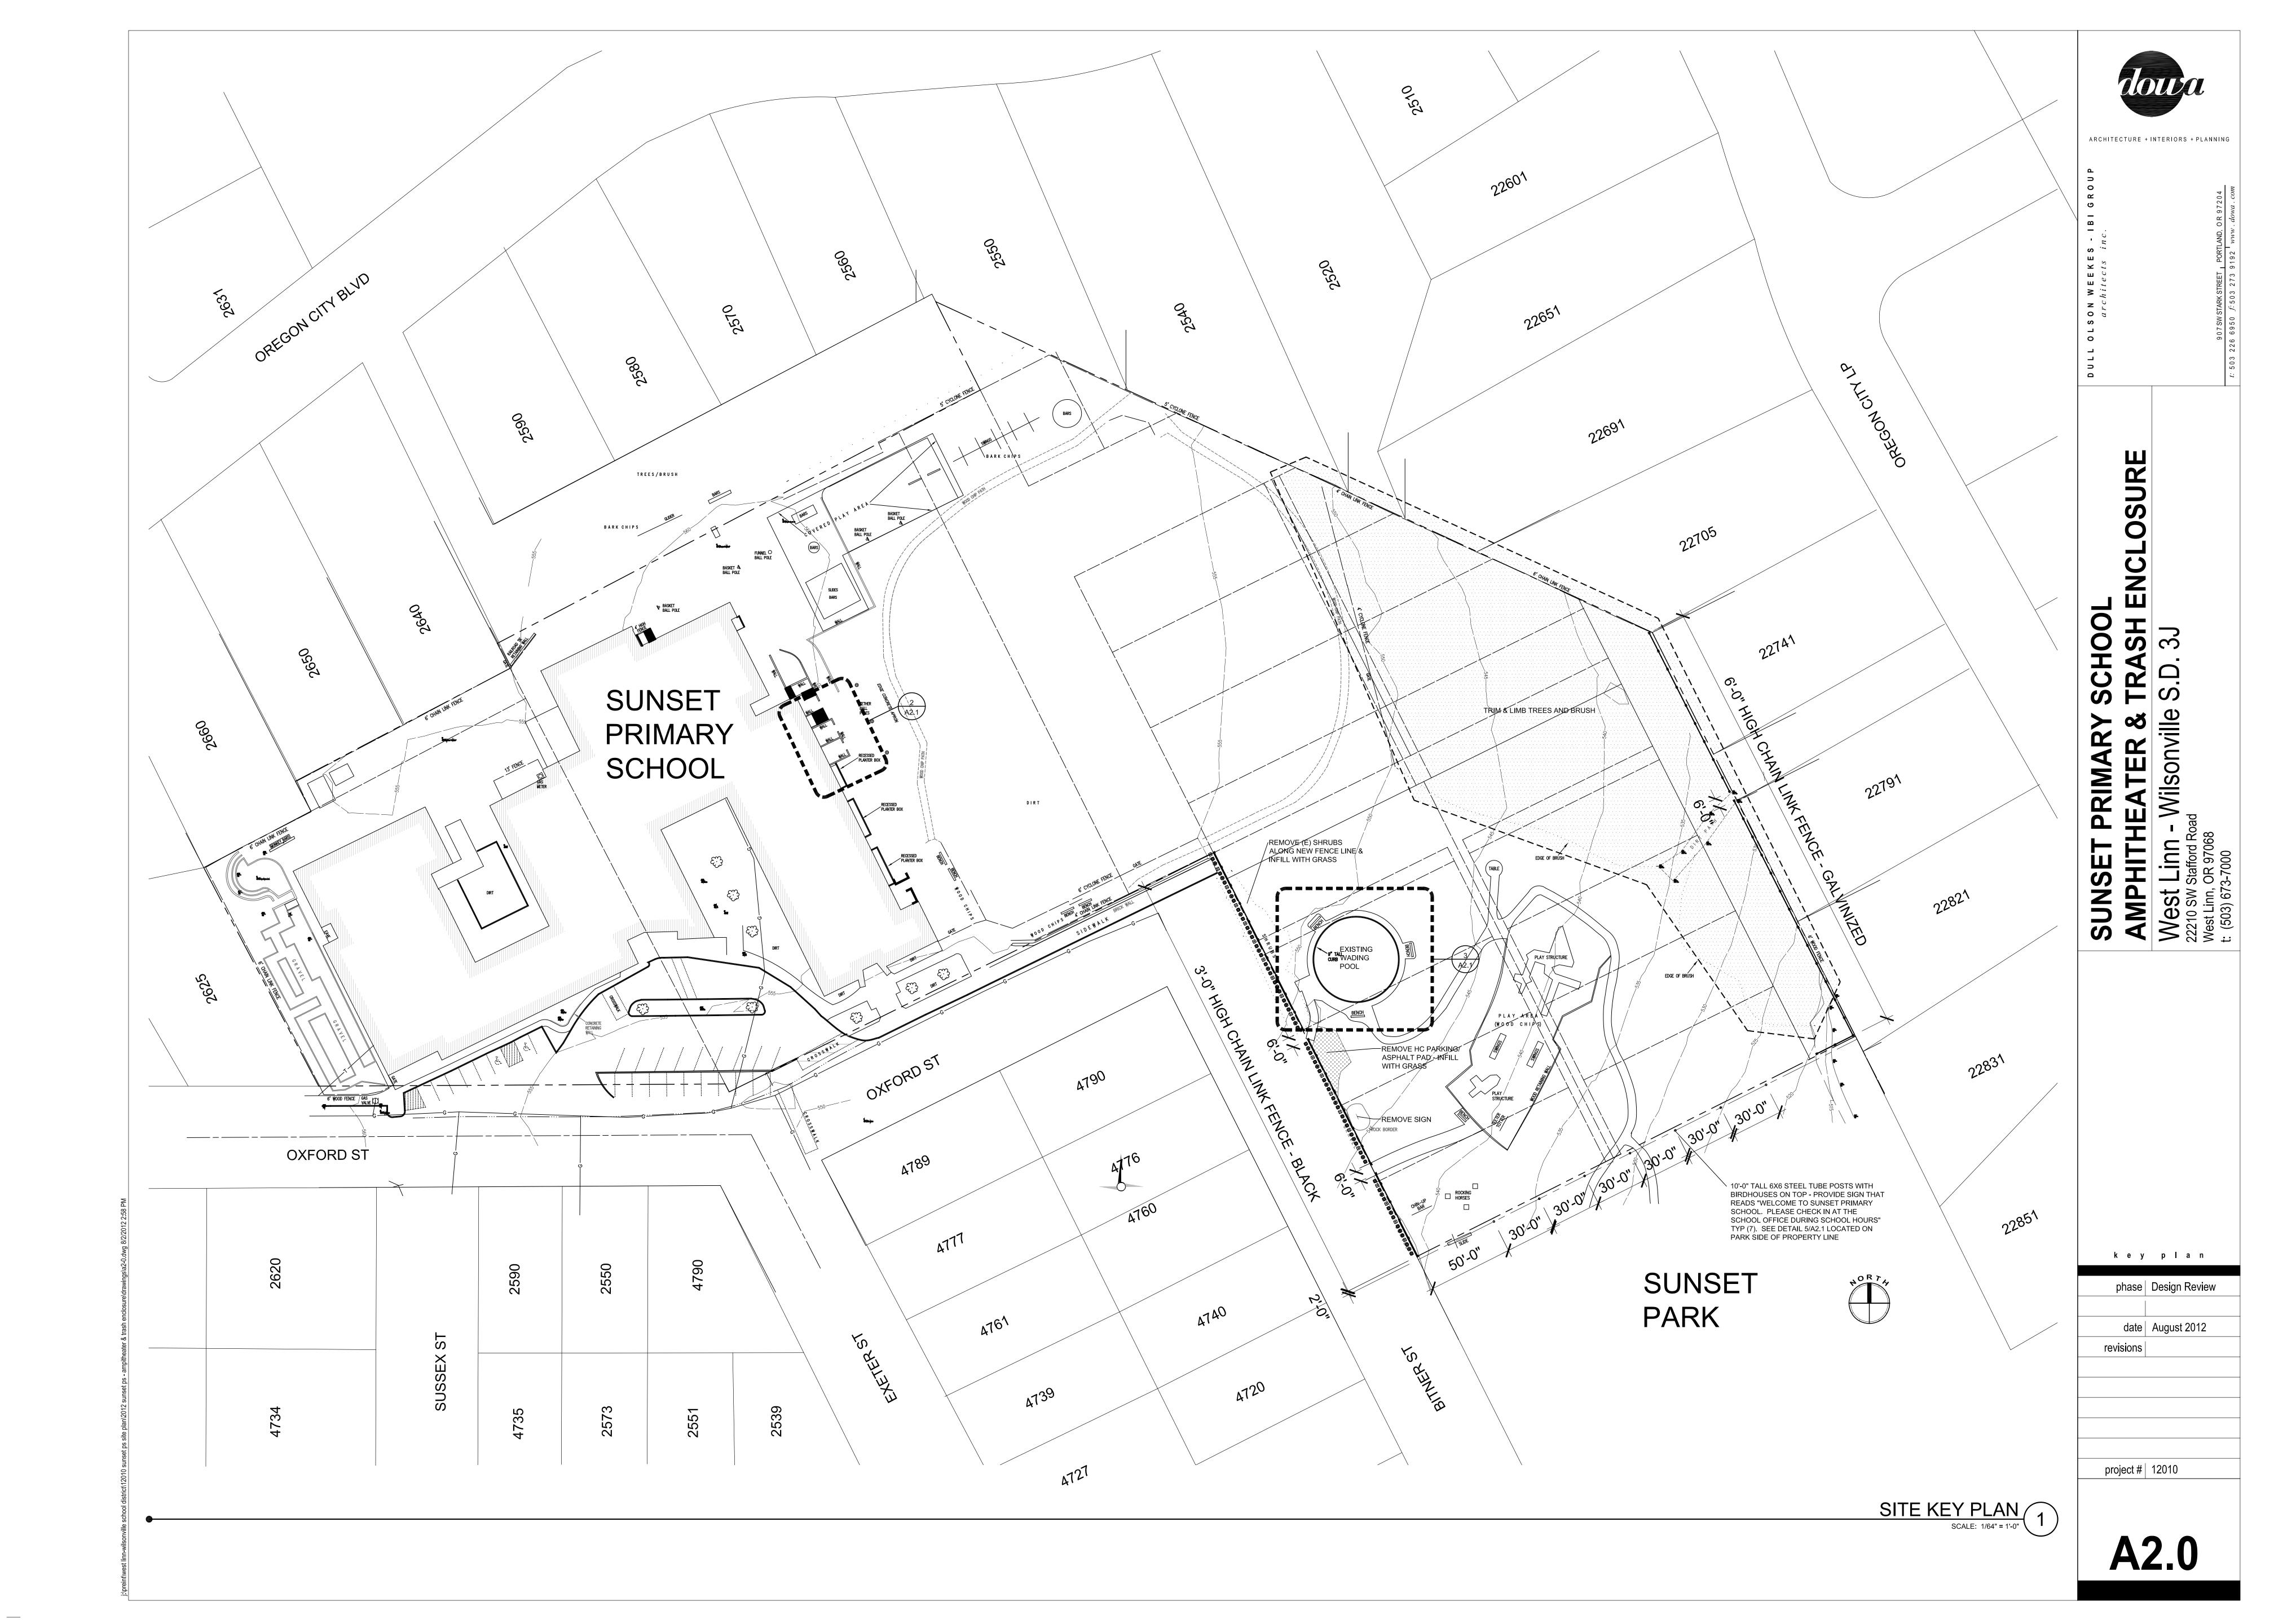

of seal.

Pictures on this page are illustrative only. Specifications are subject to change without notice to accommodate improvements to the equipment. Certified in compliance with ANSI Regulation

outlets located at each corner of the StreamLine unit. Connection can be made to a hose, piping, or pump.

See how the StreamLine System works.

#### **Cart Dumpers**



Your Self-Contained can be fitted with various configurations of cart dumper systems. Other options include: multi-cycle timer, dual controls, ozone odor control system, security chutes, hoppers,

and many much more.

Z245.2, all OSHA standards, and certified under WASTEC's Stationary Compactor Certification Program. Products must be used with safe practice and in accordance with said regulations and standards.

Top of Page