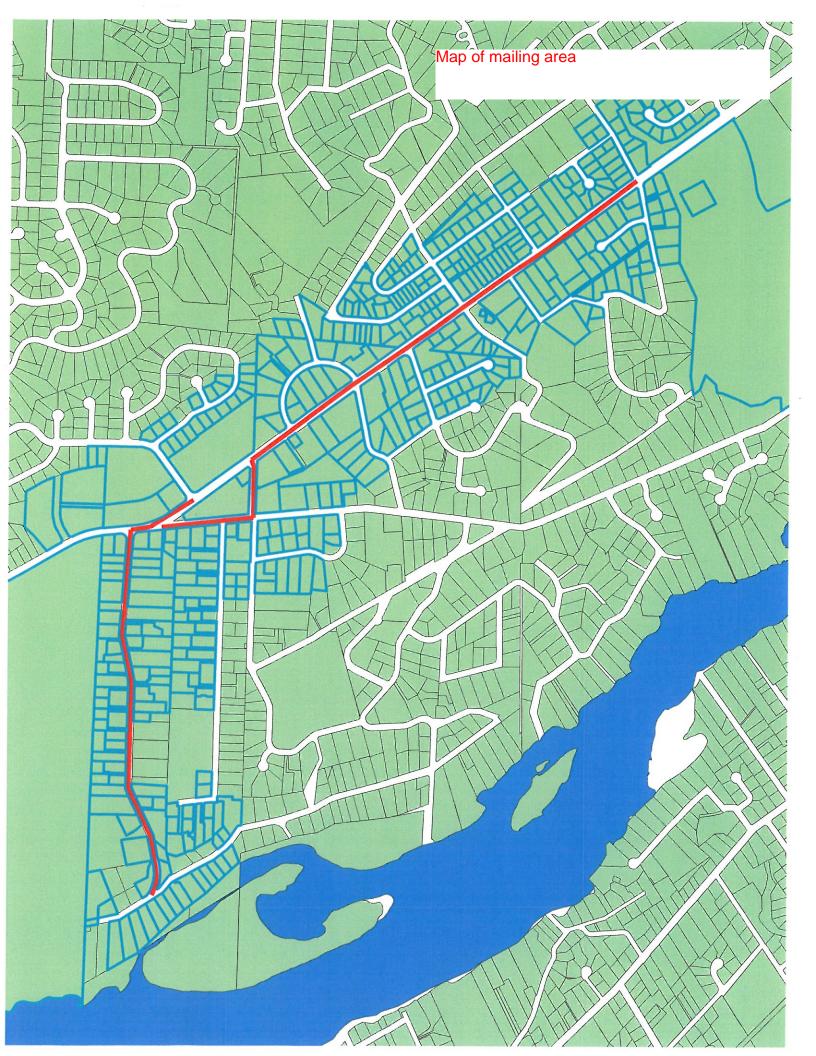

#### **AFFIDAVIT OF MAILING**

| STATE OF OREGON )                                                                                        |             |
|----------------------------------------------------------------------------------------------------------|-------------|
| ) SS<br>County of Clackamas)                                                                             |             |
|                                                                                                          |             |
|                                                                                                          |             |
| I, <u>Vanessa Thomas</u> , being duly sworn, depose and say that on <u>February 24, 2012</u> ,           | I caused to |
| have mailed to each of the persons on the attached list a notice of a meeting to discuss a proposed deve | elopment    |
| along the public roadway the entire length of Mapleton Drive and Willamette Way/Hwy 43 from Mapleton     | to Lazy     |
| River Road/Marylhurst Drive, a copy of which notice so mailed is attached hereto and made a part of he   | reof.       |
|                                                                                                          |             |
|                                                                                                          |             |
| I further state that said notices were enclosed in envelopes plainly addressed to said persons and were  | deposited   |
| on the date indicated above in the United States Post Office with postage prepaid thereon.               |             |
| Signature                                                                                                |             |
| Signature                                                                                                |             |
| Subscribed and sworn to, or affirmed, before me this 24th day of February , 2012.                        |             |
| Gran Os Shim                                                                                             |             |
| Notary Public for the State of Oregon My Commission Expires 3/21/14                                      |             |
|                                                                                                          |             |
| Pre-App. NoPA 11-34                                                                                      |             |