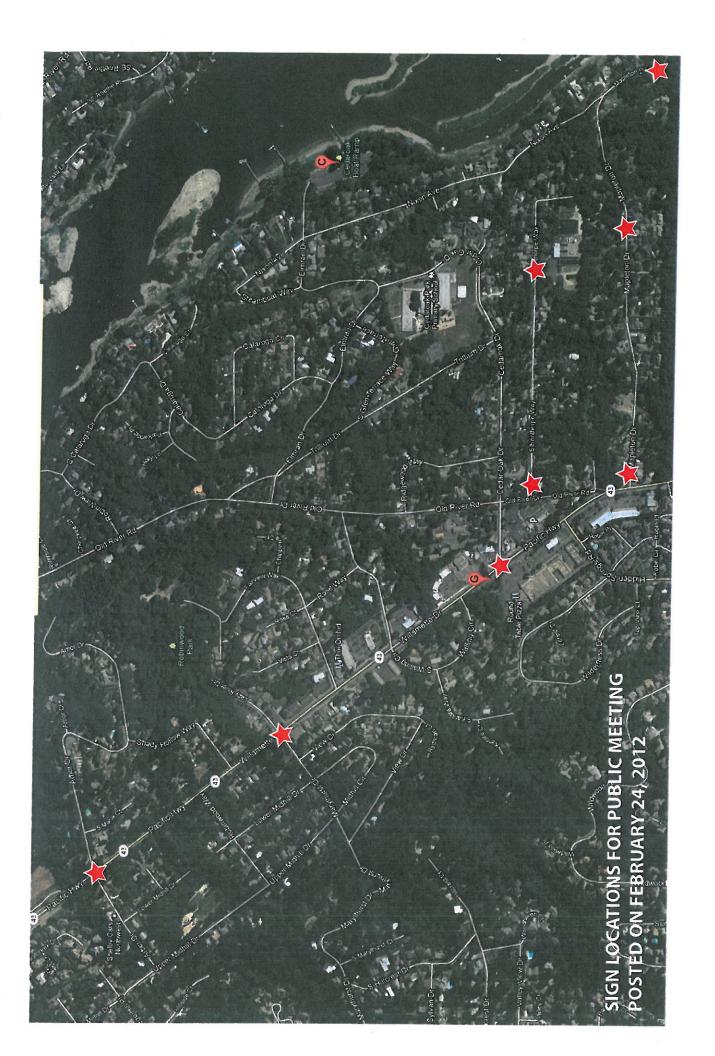

| Requirement                                                                                                                                                                                                                                                                                                                                                                                                                                                                                                                                                                                                                  | Date<br>Completed    | Attached Documentation                                                                                                                |
|------------------------------------------------------------------------------------------------------------------------------------------------------------------------------------------------------------------------------------------------------------------------------------------------------------------------------------------------------------------------------------------------------------------------------------------------------------------------------------------------------------------------------------------------------------------------------------------------------------------------------|----------------------|---------------------------------------------------------------------------------------------------------------------------------------|
| <ul> <li>Meeting notification – required content:</li> <li>☑ Briefly described the nature and location of the proposed development.</li> <li>☑ Invited the association and interested persons to the meeting to discuss the proposal in more detail.</li> <li>☑ The meeting was scheduled as a special association meeting. The proposed pipeline was the only topic at the meeting.</li> <li>☑ The notice encouraged concerned citizens to contact their association president or designee with any questions they want relayed to Lake Oswego</li> </ul>                                                                   | February 24,<br>2012 | (See Attachment 2)                                                                                                                    |
| <ul> <li>Posting notice along FWP alignment:</li> <li>✓ On the same date the meeting notification letter was mailed, the Partnership posted a notice along the pipeline route</li> <li>✓ Signs were posted at locations visible from the public right-of-way.</li> <li>✓ The signs were 11 inches by 17 inches on durable material and in clear, legible writing.</li> <li>✓ Required information posted: the site may be subject to a proposed development, name of the applicant, telephone number where the applicant can be reached.</li> <li>✓ The site remained posted until the conclusion of the meeting.</li> </ul> | February 24,<br>2012 | <ul> <li>Attachment 3</li> <li>Copy of posted notice</li> <li>Affidavit of posting</li> <li>Map of posted notice locations</li> </ul> |