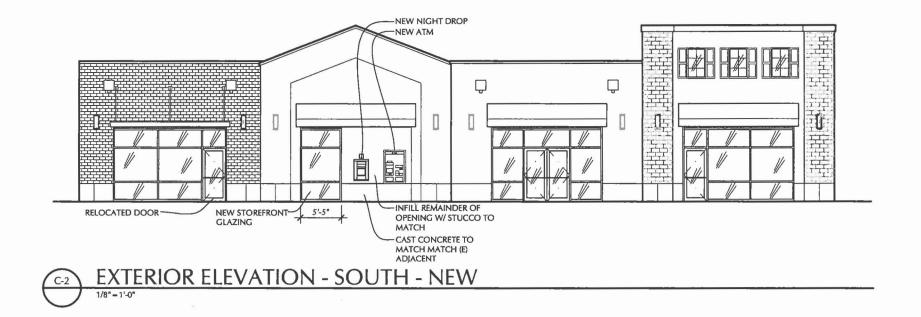

## Subject:

Class I Design Review for changes to exterior wall of commercial space at Willamette Village Shopping center, 19064 Willamette Drive.

Scope:

Remove approximately 9'-3" of 30"-0" total storefront glazing on the South elevation of building to accommodate new ATM and Drop box. Remainder of opening to be filled in with new stucco finish to match existing adjacent wall.

Per a previous design review for Willamette Village (DR-06-43) The South building elevation is considered the front of the building, and the West elevation (along Willamette drive) is considered the side of the building.

CDC 55.100(B)(6)(f) requires the main elevation of commercial building to provide at least 60 percent windows or transparency and that one side elevation shall provide at least 30 percent transparency. The changes to the existing main elevation would leave 20'-5" of transparency in 42'-2" of wall, or about 48 percent transparency. The side elevation is 50'-0" with two windows that total 26'-0" of transparency, or 52 percent. The illustration of CDC 55.100(B)(6)(f) states that widows may be transferred between elevations. This would be required to meet the 60 percent transparency requirement for the main elevation. Transfer of 5'-0" of window from the side elevation to the main elevation would leave 42 percent on the side and provide 60 percent on the main elevation, satisfying the requirements for both sides.

All infill materials shall match existing adjacent.

Attachments: **Existing Elevation Drawing** New Elevation Drawing Plot Plan **Existing Elevation Photograph** 

Phone: 503.245.7100 | Fax: 503.245.7710