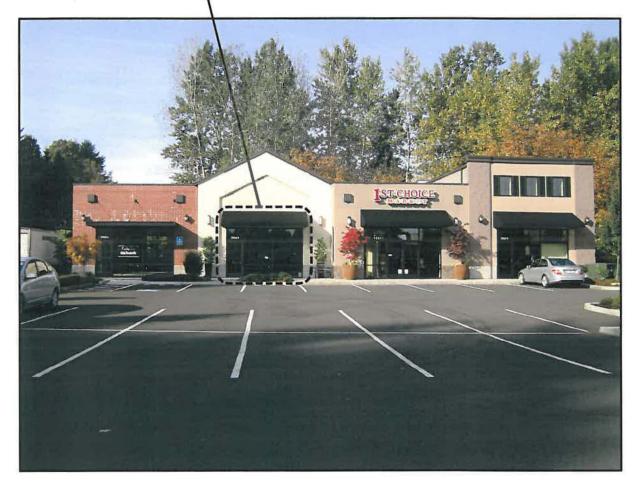

## Subject:

Class I Design Review for changes to exterior wall of commercial space at Willamette Village Shopping center, 19064 Willamette Drive.

Scope:

Remove approximately 9'-3" of 30"-0" total storefront glazing on the South elevation of building to accommodate new ATM and Drop box. Remainder of opening to be filled in with new stucco finish to match existing adjacent wall.

All infill materials shall match existing adjacent.

Attachments: **Existing Elevation Drawing** New Elevation Drawing Plot Plan **Existing Elevation Photograph** 

Phone: 503.245.7100 | Fax: 503.245.7710