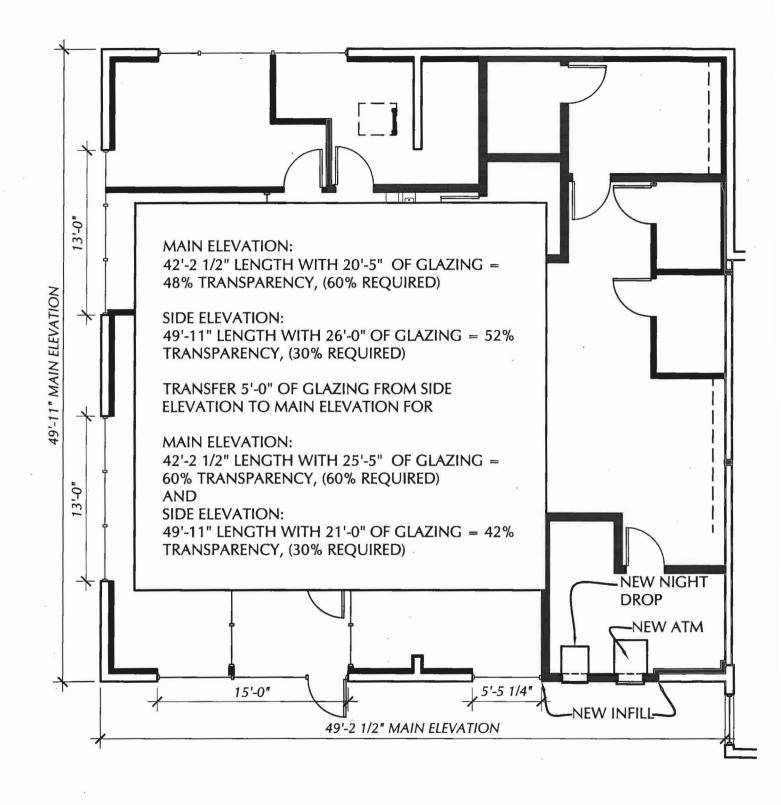

Per a previous design review for Willamette Village (DR-06-43) The South building elevation is considered the front of the building, and the West elevation (along Willamette drive) is considered the side of the building.

CDC 55.100(B)(6)(f) requires the main elevation of commercial building to provide at least 60 percent windows or transparency and that one side elevation shall provide at least 30 percent transparency. The changes to the existing main elevation would leave 20'-5" of transparency in 42'-2" of wall, or about 48 percent transparency. The side elevation is 50'-0" with two windows that total 26'-0" of transparency, or 52 percent. The illustration of CDC 55.100(B)(6)(f) states that widows may be transferred between elevations. This would be required to meet the 60 percent transparency requirement for the main elevation. Transfer of 5'-0" of window from the side elevation to the main elevation would leave 42 percent on the side and provide 60 percent on the main elevation, satisfying the requirements for both sides.