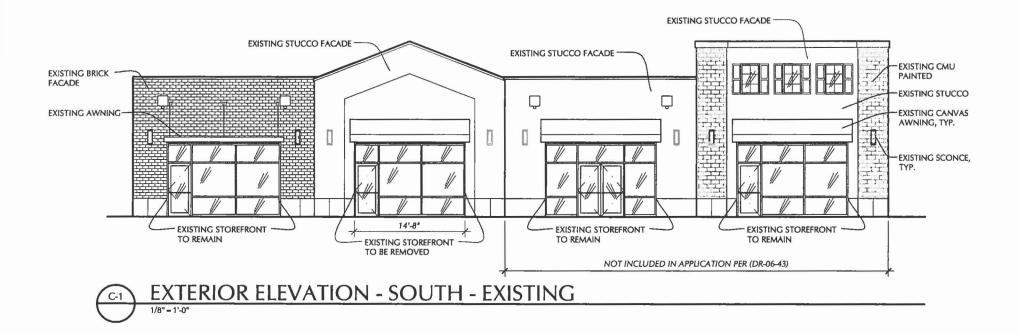

## Subject:

Class I Design Review for changes to exterior wall of commercial space at Willamette Village Shopping center, 19064 Willamette Drive.

Scope:

Remove approximately 9'-3" of 30"-0" total storefront glazing on the South elevation of building to accommodate new ATM and Drop box. Remainder of opening to be filled in with new stucco finish to match existing adjacent wall.

Per a previous design review for Willamette Village (DR-06-43) The South building elevation is considered the front of the building, and the West elevation (along Willamette drive) is considered the side of the building.