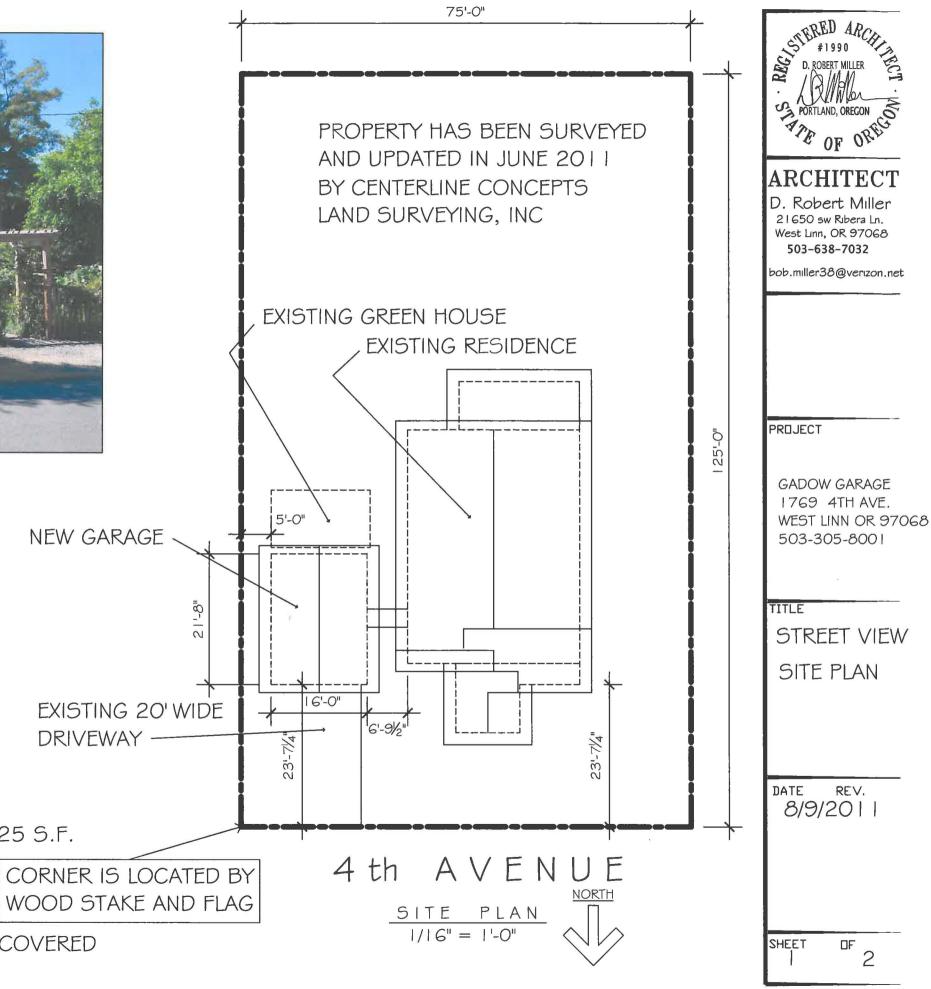

## GADOW GARAGE

1769 4TH AVENUE WEST LINN OREGON 97068

PROJECT:
CONSTRUCT NEW 21'-8" X 16'-0"
SINGLE CAR GARAGE IN
EXISTING 20' WIDE DRIVEWAY

LOT COVERAGE: AREA OF LOT = 9375 S.F.

HOUSE INCLUDING FRONT AND BACK PORCHES = 1425 S.F.

GREEN HOUSE =  $157 \, \text{S.f.}$ 

NEW GARAGE = 347 S.f.

TOTAL COVERAGE = 2433 S.F.

2433 DIVIDED BY 9375 = 26% OF THE LOT WILL BE COVERED