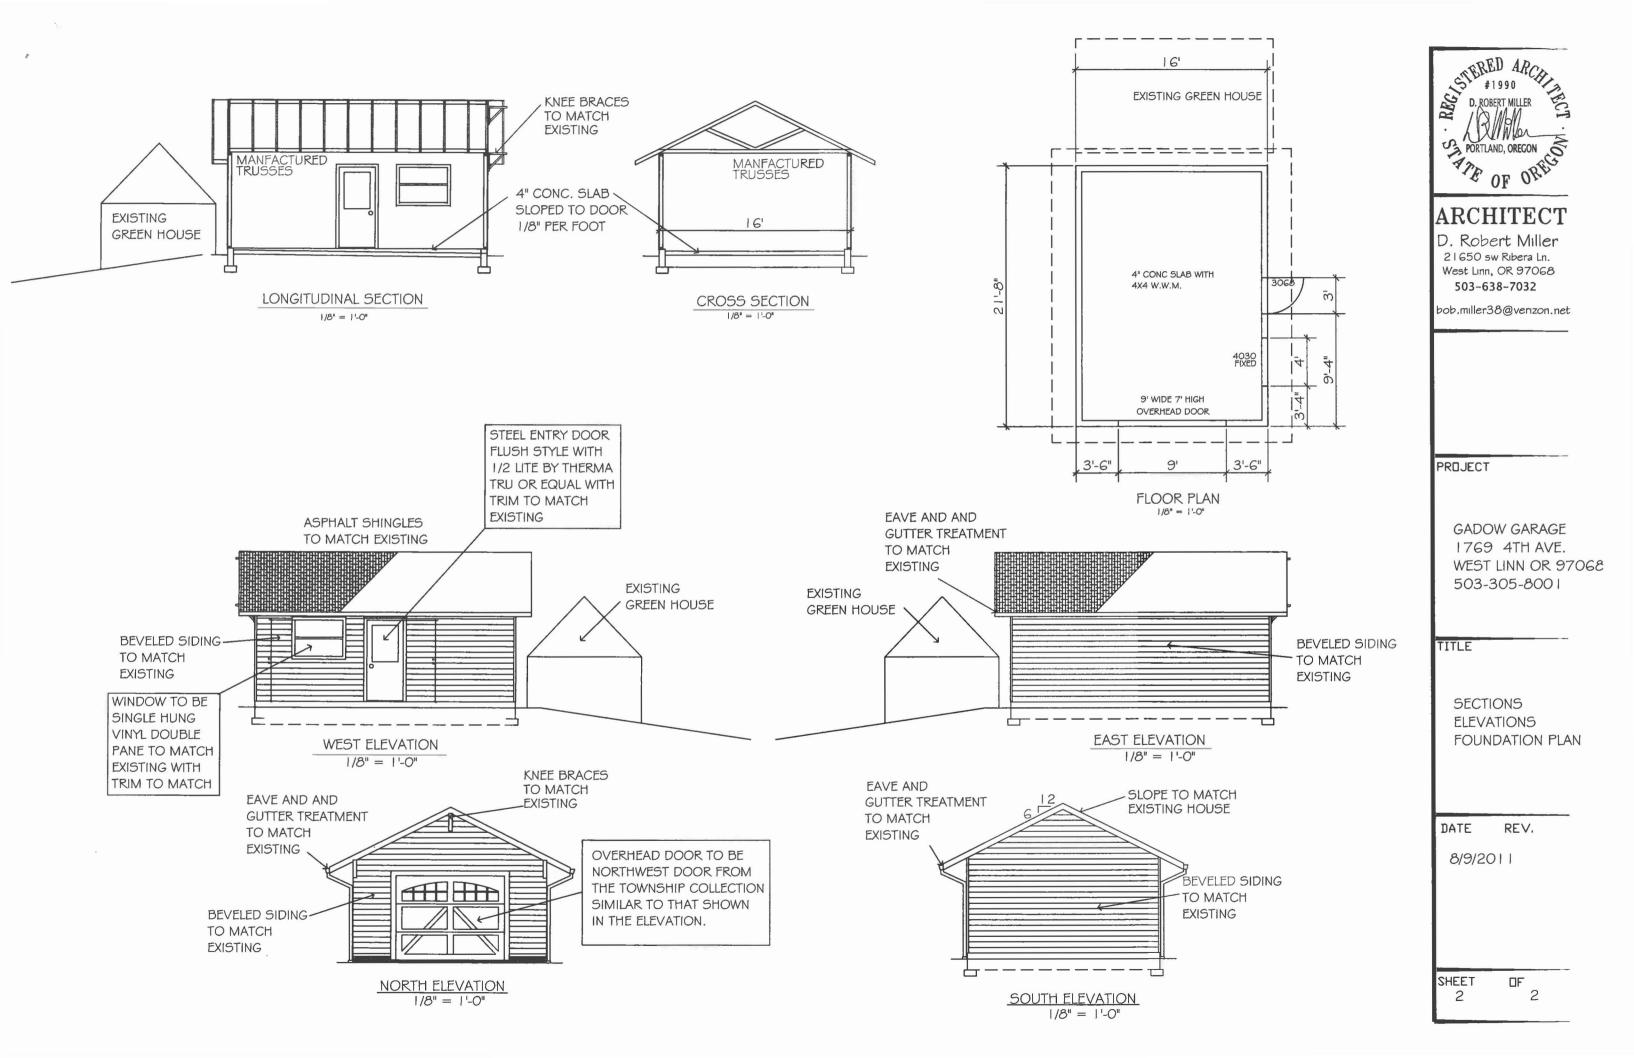

## GADOW GARAGE

1769 4TH AVENUE WEST LINN OREGON 97068

PROJECT:
CONSTRUCT NEW 21'-8" X 16'-0"
SINGLE CAR GARAGE IN
EXISTING 20' WIDE DRIVEWAY

LOT COVERAGE: AREA OF LOT = 9375 S.F.

HOUSE INCLUDING FRONT AND BACK PORCHES = 1425 S.F.