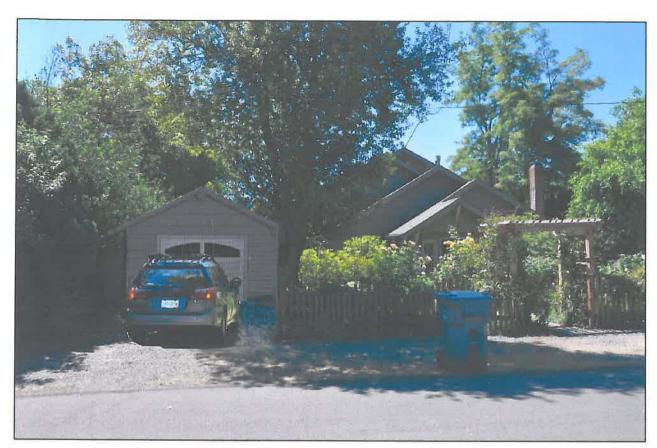

## GADOW GARAGE

1769 4TH AVENUE WEST LINN OREGON 97068

PROJECT:
CONSTRUCT NEW 21'-8" X 16'-0"
SINGLE CAR GARAGE IN
EXISTING 20' WIDE DRIVEWAY

LOT COVERAGE: AREA OF LOT = 9375 S.F.

HOUSE INCLUDING FRONT AND BACK PORCHES = 1425 S.F.