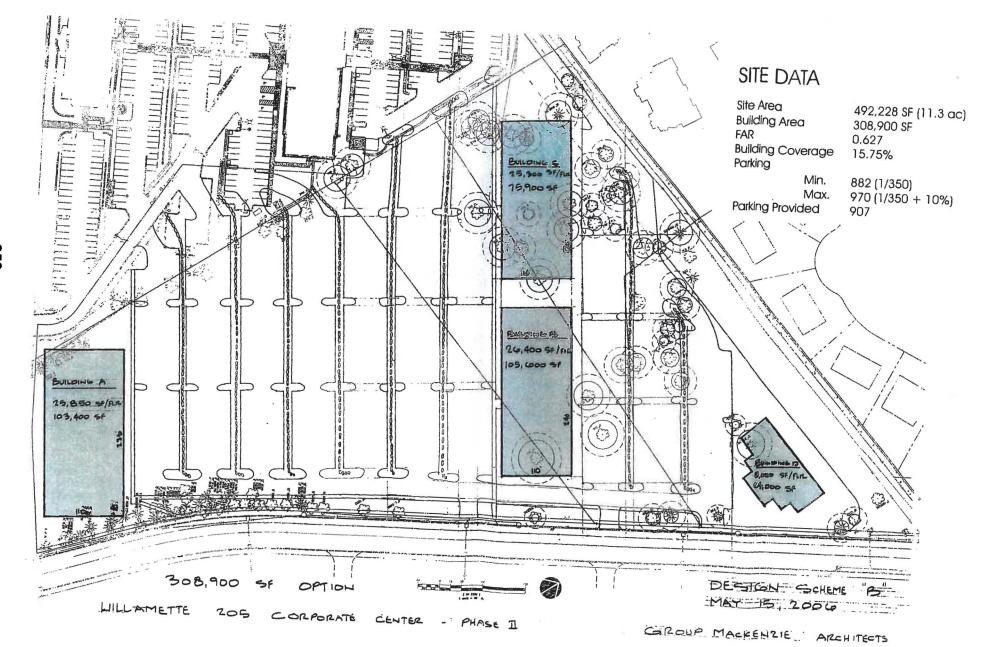

0,

SITE DATA

MINIMUM PARKING REQUIRED MAXIMUM PARKING ALLOWED

BICYCLE PARKING REQUIRED BICYCLE PARKING PROVIDED

SURFACE PARKING PROVIDED STRUCTURE PARKING PROVIDED TOTAL PARKING PROVIDED

378 8/A 359 ---

41 (0.5 SPACES PER 1,000 SF GROSS)

\*\*\* WILLAMETTE 205 PHASE 1 DEVELOPMENT

BASED ON OVERALL SITE AREA (EXISTING)
 BASED ON ADJUSTED OVERALL SITE AREA (EXISTING)

828 (1 PER 350 SF CROSS) 911 (MINIMUM PLUS 109)

144 (0.5 SPACES PER 1.000 SF GROSS)
145 (11 AT EACH BUILDING/30 WITHIN PARKING
STRUCTURE-COVERED/33 ON TOP DECK)

\*\*\*\* PROPOSED SITE DATA CALCE ARE BASED ON ADJUSTED DYERALL SITE AREA (PROPOSED)

EXISTING LOTFICE hadininininda BLANKENSHIP ROAD TAX LOT TANNLER DRIVE MELLET ONLY UNDEVELOPED OFFICE/COMMERCIAL ZONING LOT ADJUSTMENTS PROPERTY DATA SUMMARY
CHRENT OVERALL PROPERTY AVEA
PROPOSED LOT LINE ADJUSTMENT AVEA
PROPOSED TAMMER DEDICATION AVEA EXISTING
227,592 SF (5.11 AC)
45.813 SF (1.97 AC)
158.123 SF (3.63 AC)
37.402 SF (0.66 AC)
323.851 SF (7.43 AC) EXISTING - PHASE 1 323,651 SF (7 43 AC) 280,981 SF (6 68 AC) PROPOSIO 172,714 SF (3.96 AC) 173,432 SF (3.98 AC) 156,123 SF (3.63 AC) 37,462 SF (0.86 AC) 290,681 SR (6.66 AC) 466,597 SF (10.71 AC) TAX LOT 200 TAX LOT 102 TAX LOT 100 GREENE ST R 0.W EXISTING DEVELOPMENT (TAX LOT 501) OVERALL SITE AREA
ADJUSTED OVERALL SITE APEA +32.618 SF (0.75 AC) -5,080 SF (0.12 AC) DVERALL LANDSCAPE AREA PROVIDED PARKING LOT LANDSCAPE AREA PROVIDED 103,700 SF (2 36 AC) - 32% . 84,345 SF (1 94 AC) - 20.8% ... PROPOSED OVERALL PROPERTY AREA 4#4.136 SF (11 34 AC) LEGEND 82,819 SF 236 (1 PEN 350 SF CROSS) 280 (MINIMUM PLUS 10%) 289,935 SF OVERALL MURLDONG AREA (CROSS)