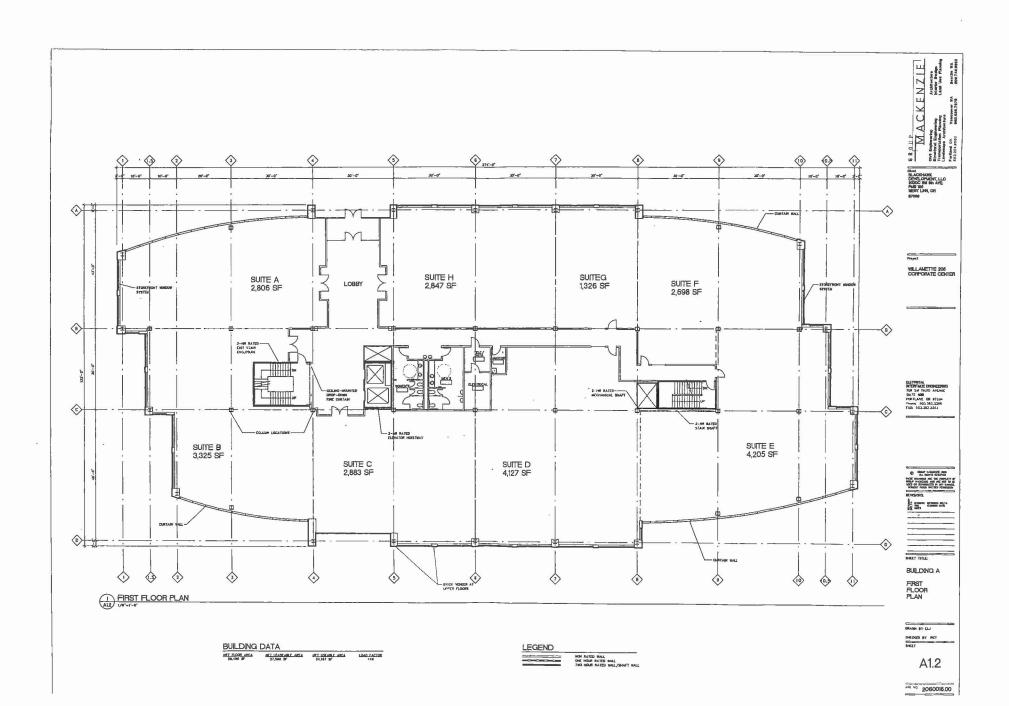

|

ю но. 2080016.00

















ELEVATION KEYPLAN

LEGEND

MARRIAN BUILDING HEIGHT ALLOWED: 45"-0"

BURNEASE FOR SLOPING / TERRADED SITE: 110"-0"

TOTAL ALLOWED: 25"-0"





BULLDING A ELEVATIONS.

O MINE SACRET SING.

O MAI BANTS SECOND

THE SECOND SIN SECOND SIN SECOND

THE SECOND SIN SECOND SIN SECOND

THE SECOND SIN SECOND SIN SECOND SIN SECOND

THE SECOND SIN SECOND S E EL MEN

DRAWN BY: CLJ SHECT

A1.6

.08 NO 2080018,00



NORTH ELEVATION



WEST ELEVATION



ELEVATION KEYPLAN

LEGEND

MAXIMEM BUILDING HEIGHT ALLONED: 45'-0'
NOTEASE FOR ELOPING / TERRADED SITE. 210'-0'
TOTAL ALLONED: 25'-0'



DRAWN BY ELJ

BUILDING A **ELEVATIONS** 

. A1.7

ORGAN MACRETTE TORS.

ALL HORTE MESONG

DATE ALL HORTE MESONG

DATE OF PRODUCTOR AND ME SON MACRET.

MENDE OF REPORTATION AND MESONG

MENDE OF PRODUCTOR AN AND