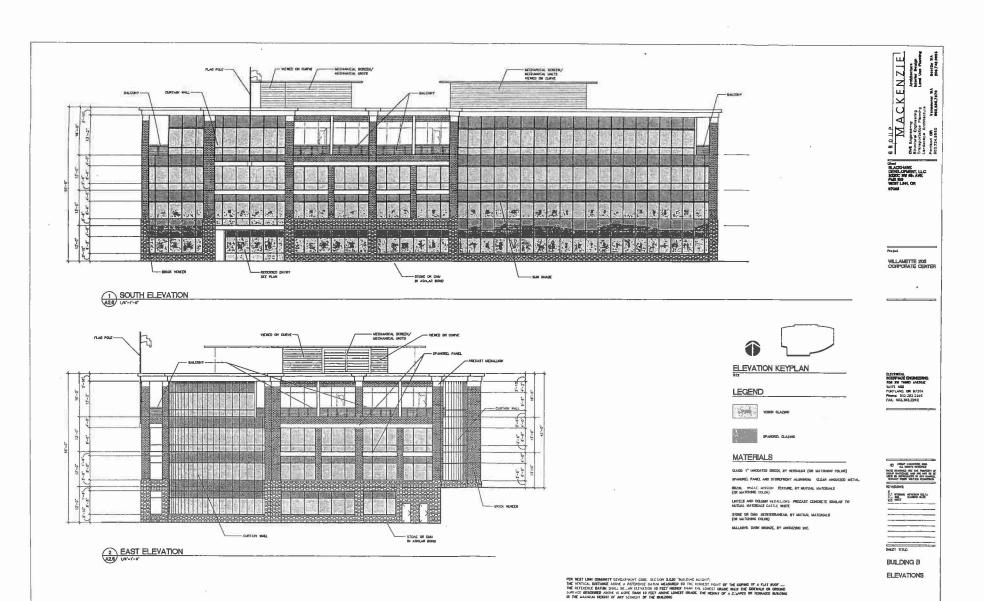

|

2080018.00













ELEVATION KEYPLAN

MATRIAM BUSIDING NEIGHT ALLOWED: 65"-0"
MODELSE FOR SLOPING / TERRACED SITE: ±10"-6"
10TAL ALLOWED: 53"-0"

DRAWN BY ELF

A2.6

2060018.00



13 - RECESSED ENTRY SEE PLANS WEST ELEVATION



ELEVATION KEYPLAN

LEGEND

VISION CLASING

MACHEAST FOR SLOPING / TERRACED SITE #10"-0" 10TAL ALLOHED: 85"-0"



DRAIN BY: DU DHEORED BY: RUT

BUILDING B **ELEVATIONS** 

A2.7

MINOSI MINOSI MINISI MANUNCANA MINOSI MINISI Total Dates and

TO THE PERSON OF THE PERSON OF

WILLAMETTE 205 CORPORATE CENTER

xii NO 2060016.00

| COODE ANALYSIS  AND ON THE 2003 INTERNATIONAL BURDING FOOC (SEC) WITH CRECOM STRUCTURAL SPECIALTY CODE AND SHAPE OF THE STRUCTURAL SPECIAL SPEC  | ŒN12                                                                                              |
|----------------