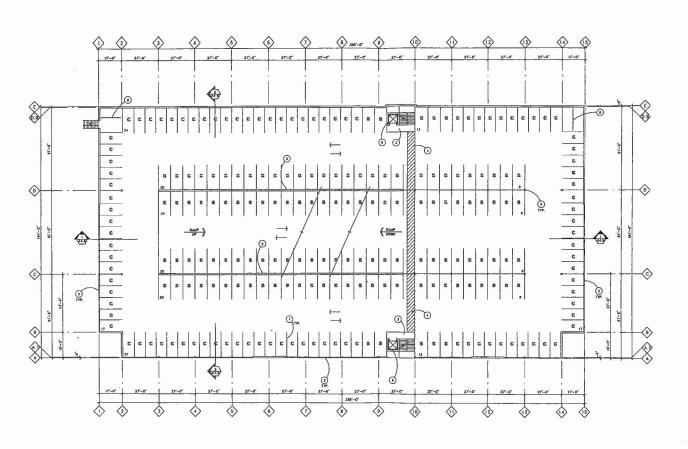

# BULLDING B

PARKING STRUCTURE - PHASE I AND I

MACKENZIE

O GREET WASHING THE ALL SHAPES OF THE PROPERTY AS CORD PRACTICALLY BUT BUT HAND TO BE SET THE PROPERTY OF SET TAMAND THE PROPERTY PROPERTY

TITLE SHEET PROJECT INFO

0,

SITE DATA

MINIMUM PARKING REQUIRED MAXIMUM PARKING ALLOWED

BICYCLE PARKING REQUIRED BICYCLE PARKING PROVIDED

SURFACE PARKING PROVIDED STRUCTURE PARKING PROVIDED TOTAL PARKING PROVIDED

378 8/A 359 ---

41 (0.5 SPACES PER 1,000 SF GROSS)