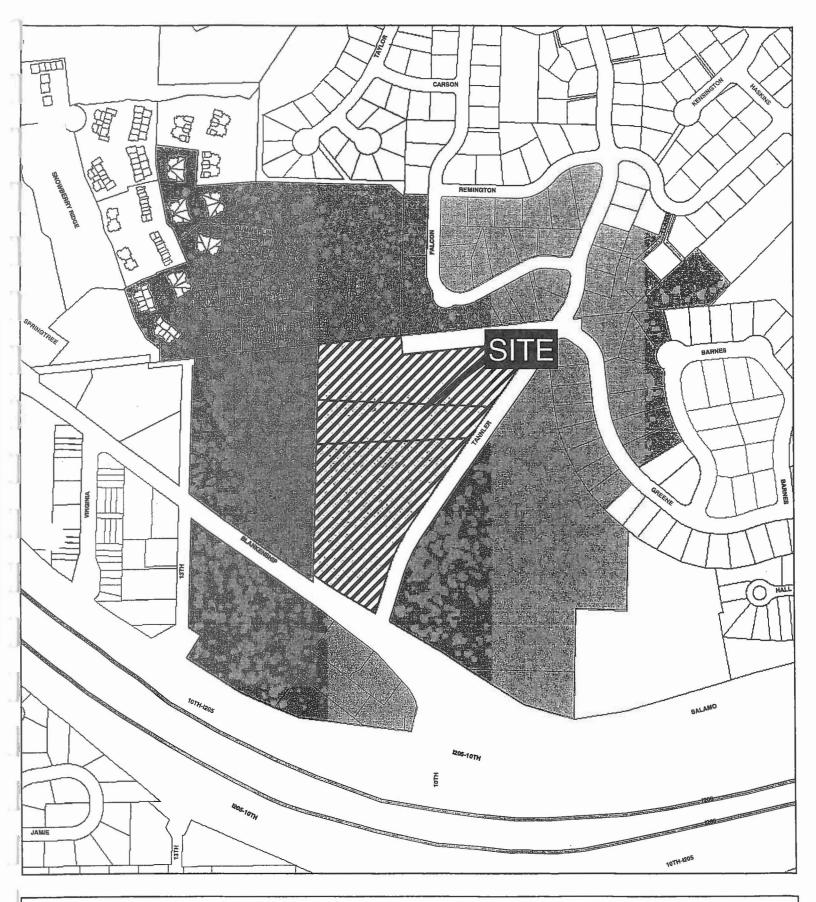

\*\*\*\* PROPOSED SITE DATA CALCE ARE BASED ON ADJUSTED DYERALL SITE AREA (PROPOSED)

EXISTING LOTFICE hadininininda BLANKENSHIP ROAD TAX LOT TANNLER DRIVE MELLET ONLY UNDEVELOPED OFFICE/COMMERCIAL ZONING LOT ADJUSTMENTS PROPERTY DATA SUMMARY
CHRENT OVERALL PROPERTY AVEA
PROPOSED LOT LINE ADJUSTMENT AVEA
PROPOSED TAMMER DEDICATION AVEA EXISTING
227,592 SF (5.11 AC)
45.813 SF (1.97 AC)
158.123 SF (3.63 AC)
37.402 SF (0.66 AC)
323.851 SF (7.43 AC) EXISTING - PHASE 1 323,651 SF (7 43 AC) 280,981 SF (6 68 AC) PROPOSIO 172,714 SF (3.96 AC) 173,432 SF (3.98 AC) 156,123 SF (3.63 AC) 37,462 SF (0.86 AC) 290,681 SR (6.66 AC) 466,597 SF (10.71 AC) TAX LOT 200 TAX LOT 102 TAX LOT 100 GREENE ST R 0.W EXISTING DEVELOPMENT (TAX LOT 501) OVERALL SITE AREA
ADJUSTED OVERALL SITE APEA +32.618 SF (0.75 AC) -5,080 SF (0.12 AC) DVERALL LANDSCAPE AREA PROVIDED PARKING LOT LANDSCAPE AREA PROVIDED 103,700 SF (2 36 AC) - 32% . 84,345 SF (1 94 AC) - 20.8% ... PROPOSED OVERALL PROPERTY AREA 4#4.136 SF (11 34 AC) LEGEND 82,819 SF 236 (1 PEN 350 SF CROSS) 280 (MINIMUM PLUS 10%) 289,935 SF OVERALL MURLDONG AREA (CROSS)