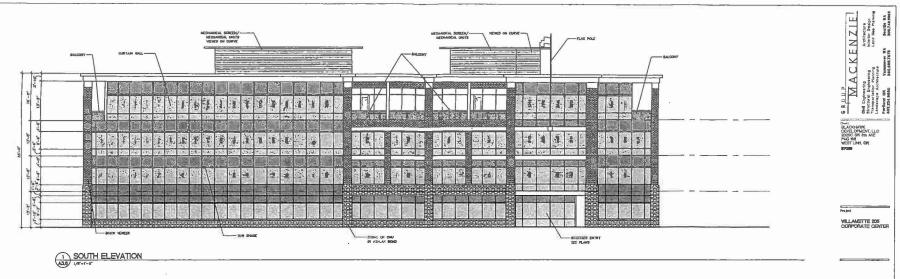

| P/<br>1<br>1<br>1<br>1<br>1<br>1<br>1<br>1<br>1<br>1<br>1<br>1<br>1<br>1<br>1<br>1<br>1<br>1<br>1 |

WILLAMETTE 205 CORPORATE CENTER

BUILDING 'C'
BUILDING INFO
AND
CODE SUMMARY

DRAW ST. ARE DROUGH ST. ACT

A3.0

















ELEVATION KEYPLAN

LEGEND

VISION GLAZING



HOMEASE FOR SCOPING / TERRACED SITE 110-07
HOMEASE FOR SCOPING A TERRACED SITE 110-07



| _       |          | -              | _      | _           |
|---------|----------|----------------|--------|-------------|
|         | -        | MACHE<br>SHITE | net s  | -           |
| -       |          |                |        | •           |
| DALLE I | MACRO BE | ME             |        | 얼만          |
| MEDIE 9 | er AUPNo | 2523           | IN ART | SAME.       |
| MITHO   | UT PRINT | High           | क्य म् | programme ( |

L SE SEE SE

BUILDING C

**ELEVATIONS** 

DRAWN BY: ELJ SHECKED BY. RET

A3.6

JOB NO 2060016.00





NORTH ELEVATION



WEST ELEVATION



ELEVATION KEYPLAN

LEGEND

TRANS HEREN GLAZING

DEGICAL DEVICAL OF IDEAL AT 1 6