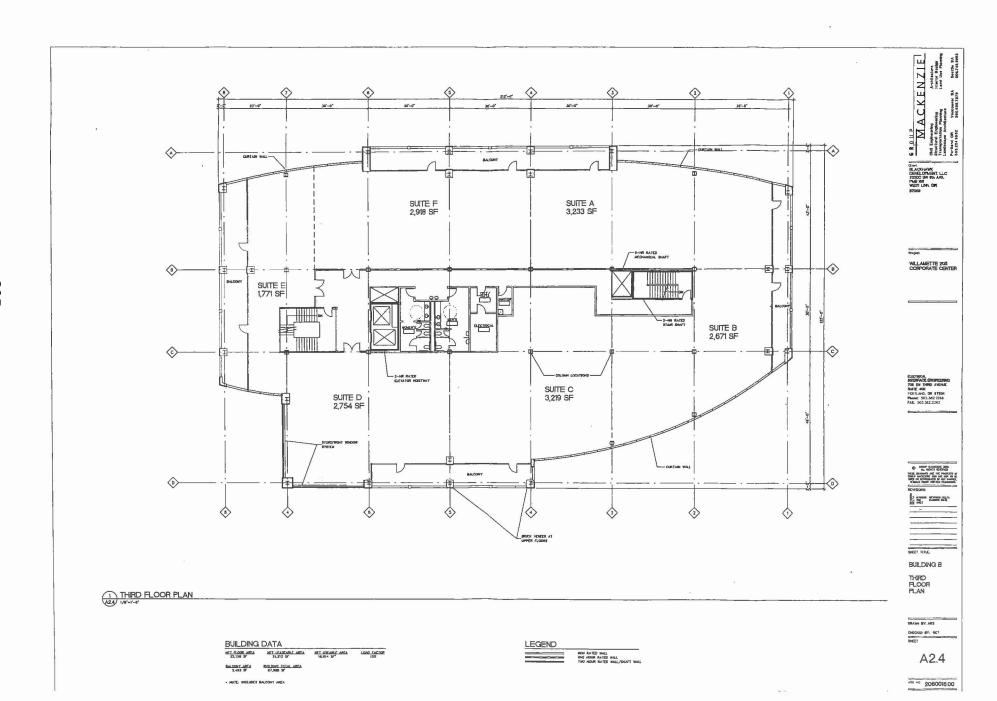

# BUILDING DATA

MUSEUM -

203,716 35

0,

SITE DATA

MINIMUM PARKING REQUIRED MAXIMUM PARKING ALLOWED

BICYCLE PARKING REQUIRED BICYCLE PARKING PROVIDED

SURFACE PARKING PROVIDED STRUCTURE PARKING PROVIDED TOTAL PARKING PROVIDED

378 8/A 359 ---

41 (0.5 SPACES PER 1,000 SF GROSS)