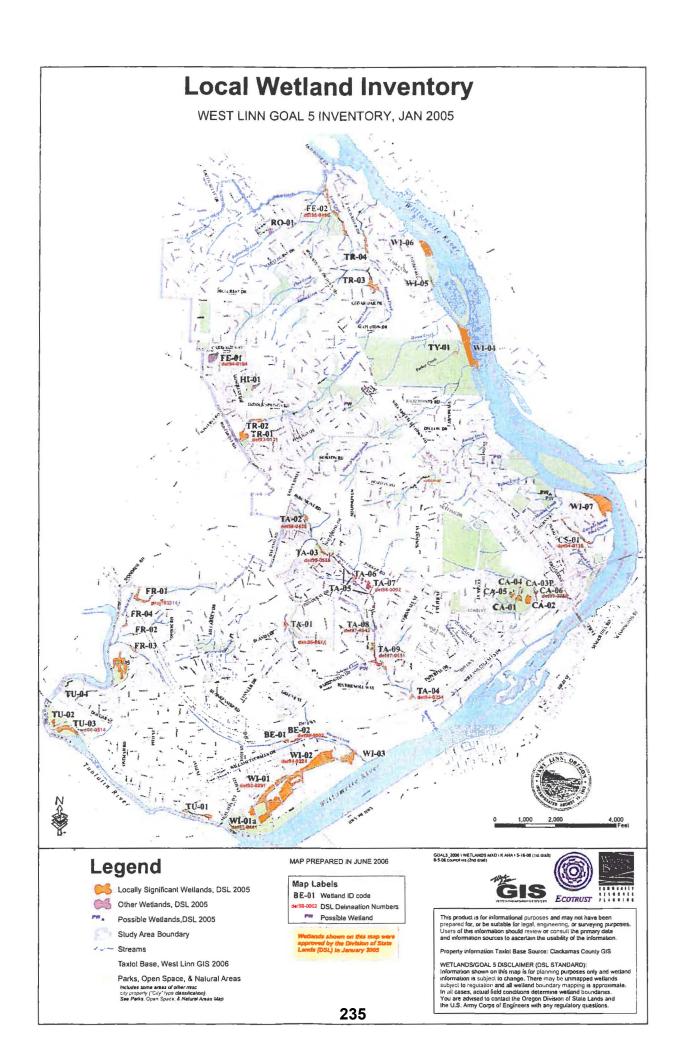

its





This product is for informational purposes and may not have been prepared for, or be suitable for legal, engineering, or surveying purpo-lizers of this information should review or consult the primary data and information sources to ascertain the usability of the information.

Property information Taxlol Base Source: Clackamas County GIS

WETLANDS/GOAL 5 DISCLAIMER (DSL STANDARD): Information shown on this map is for planning purposes only and welland information is subject to charge. There may be unmapped wellands subject to regulation and all welland boundary mapping is approximate. In all cases, actual field conditions determine welland boundarios. You are advased to contact the Oregon Drission of State Lands and the U.S. Army Corps of Engineers with any regulatory questions.







# THE PACIFIC RESOURCES GROUP LAND MANAGERS. URBAN FORESTERS. NATURAL RESOURCE CONSULTANTS

#### August 15, 2006

Mr. Jeff Parker Blackhawk Development 2020C SW 8<sup>th</sup> Avenue PMB 166 West Linn, Oregon 97068-4612

Reference: Tree Assessment for Willamette 205 Corporate Center II, West Linn, Oregon

Dear Mr. Parker,

The following report is the result of my assessment of the trees on the proposed project, located on the northwest corner of SW Blankenship and SW Tannler Roads. The purpose of my visit was to verify the size, species and condition of trees on site with the intent to preserve as many as is reasonable. The site is undeveloped and is bordered by a single family residential neighborhood to the north and a commercial office complex to the west. The site slopes signific