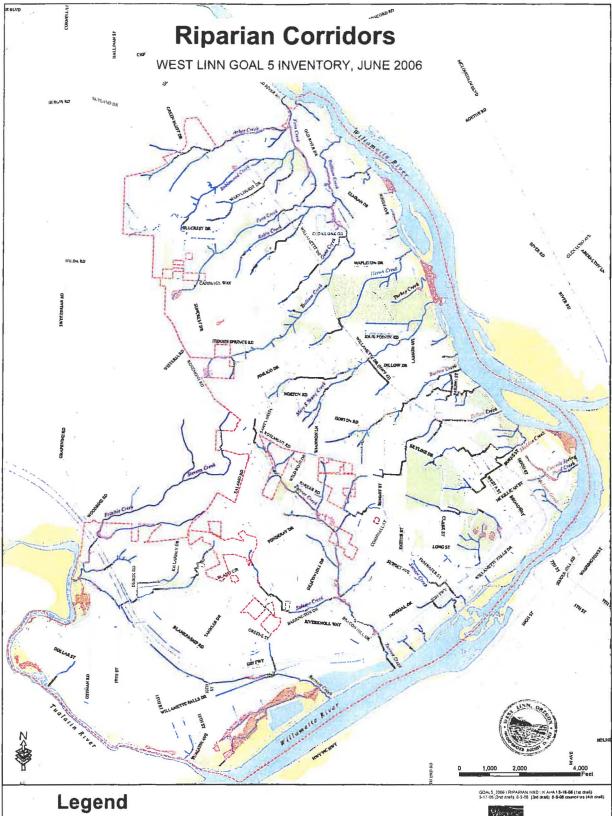

OR Venesure VA Opatile

WILLAMETTE 205 CORPORATE CENTER

BUILDING A
SOUTH ELEVATION



Civil Engraparing Arctitocture
Objection Engraporing Interior Decign
Transportation Plansing Lond Use Plansing
Portland OR Vennessure VA Santis SA

WILLAMETTE 205 CORPORATE CENTER



Architecture
Iredured Engarantes Interest Design
Conspectation Flanning Land Use Plan
Control Of Venseur SA Control Use

WILLAMETTE 205 CORPORATE CENTER



BUILDING A

NORTH ELEVATION



Cleff Engineering Characteric Engineering Tempoperintian Planning Architosturo Interior Deelga Land Uso Planning

A DOGINO WA 200.749.000 WILLAMETTE 205 CORPORATE CENTER



BUILDING B
SOUTH ELEVATION



Givil Engineering Circoturni Engineering Transportation Plans

Vanocurar WA 330.085.7870 COE.749.003

WILLAMETTE 205 CORPORATE CENTER







#### Riparian Areas

--- Streams

- Piped Segments

Other Open Ditches

25 Rivers

OSL Approved Wetlands, 2005

Parks, Open Space, & Natural Areas\*

FEMA's 100 Year Flood Plain, Metro RLIS-Lile\*\*

Riparian Corridors West Linn City Limits





This product is for informational purposes and may not have been prepared for, or be suitable for legal, engineering, or surveying purpo-lizers of this information should review or consult the primary data and information sources to ascertain the usability of the information.

Property information Taxlol Base Source: Clackamas County GIS

WETLANDS/GOAL 5 DISCLAIMER (DSL STANDARD): Information shown on this map is for planning purposes only and welland information is subject to charge. There may be unmapped wellands subject to regulation and all w