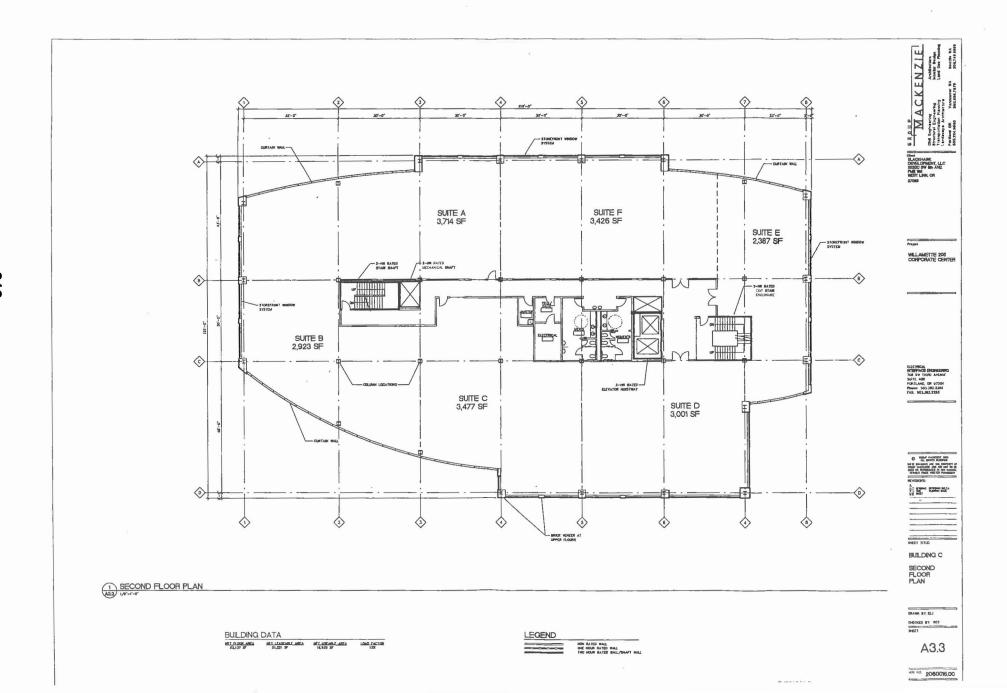

| P/<br>1<br>1<br>1<br>1<br>1<br>1<br>1<br>1<br>1<br>1<br>1<br>1<br>1<br>1<br>1<br>1<br>1<br>1<br>1 |

WILLAMETTE 205 CORPORATE CENTER

BUILDING 'C'
BUILDING INFO
AND
CODE SUMMARY

DRAW ST. ARE DROUGH ST. ACT

A3.0

















ELEVATION KEYPLAN

LEGEND

VISION GLAZING



HOMEASE FOR SCOPING / TERRACED SITE 110-07
HOMEASE FOR SCOPING A TERRACED SITE 110-07



| _       |          | -              | _      | _           |
|---------|----------|----------------|--------|-------------|
|         | -        | MACHE<br>SHITE | net s  | -           |
| -       |          |                |        | •           |
| DALLE I | MACRO BE | ME             |        | 얼만          |
| MEDIE 9 | er AUPNo | 2523           | IN ART | SAME.       |
| MITHO   | UT PRINT | High           | क्य म् | programme ( |

L SE SEE SE

BUILDING C

**ELEVATIONS** 

DRAWN BY: ELJ SHECKED BY. RET

A3.6

JOB NO 2060016.00





NORTH ELEVATION



WEST ELEVATION



ELEVATION KEYPLAN

LEGEND

TRANS HEREN GLAZING

DEGICAL DEVICAL OF IDEAL