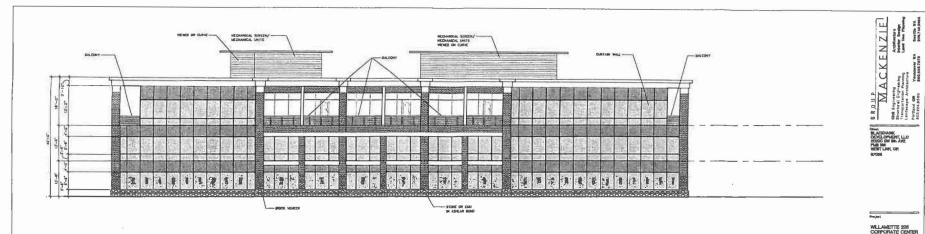

METTE 205 CORPORATE CENTER

BUILDING 'C'
BUILDING INFO
AND
CODE SUMMARY

DRAW ST. ARE DROUGH ST. ACT

A3.0

















ELEVATION KEYPLAN

LEGEND

VISION GLAZING



HOMEASE FOR SCOPING / TERRACED SITE 110-07
HOMEASE FOR SCOPING A TERRACED SITE 110-07



| _       |          | -              | _      | _           |
|---------|----------|----------------|--------|-------------|
|         | -        | MACHE<br>SHITE | net s  | -           |
| -       |          |                |        | •           |
| DALLE I | MACRO BE | ME             |        | 얼만          |
| MEDIE 9 | er AUPNo | 2523           | IN ART | SAME.       |
| MITHO   | UT PRINT | High           | क्य म् | programme ( |

L SE SEE SE

BUILDING C

**ELEVATIONS** 

DRAWN BY: ELJ SHECKED BY. RET

A3.6

JOB NO 2060016.00





NORTH ELEVATION



WEST ELEVATION



ELEVATION KEYPLAN

LEGEND

TRANS HEREN GLAZING

DEGICAL DEVICAL OF IDEAL AT 1 6/30/06

PER RESELUE CREAMET DEVELOPMENT COOK, SECTION 2 DAS TRANSMICTION (NICHT).

DIS VERTICAL DISTANCE AND A ARTEMENT CANAD MEASURED TO THE FOREST FORM OF THE COPPING OF A THAT POOR.

THE RETERENCE AND SHALL BL. AND EVANOR TO THE HORDER THAN THE CONSTS CHARGE WICH THE SECRIALS OR DEPART OF THE SECRIALS OF THE SECRIAL OF THE SECRIALS OF THE SECRIALS OF THE SECRIALS OF THE SECRIAL OF THE SECRIAL OF THE SECRIALS OF THE SECRIALS OF THE SECRIAL OF THE SECRIAL OF THE SECRIAL OF THE SECRIAL OF THE SECRIALS OF THE SECRIAL OF THE

MAKSARAN BURLENE MITCHT MLONED: 45"-0"
PICHEASE FOR SLOPING / TERRACED SITE 110"-0"
10TAL ALLOMED: 25"-0"



BUILDING C

ELEVATIONS

DRAIN BY: ELJ CHECK