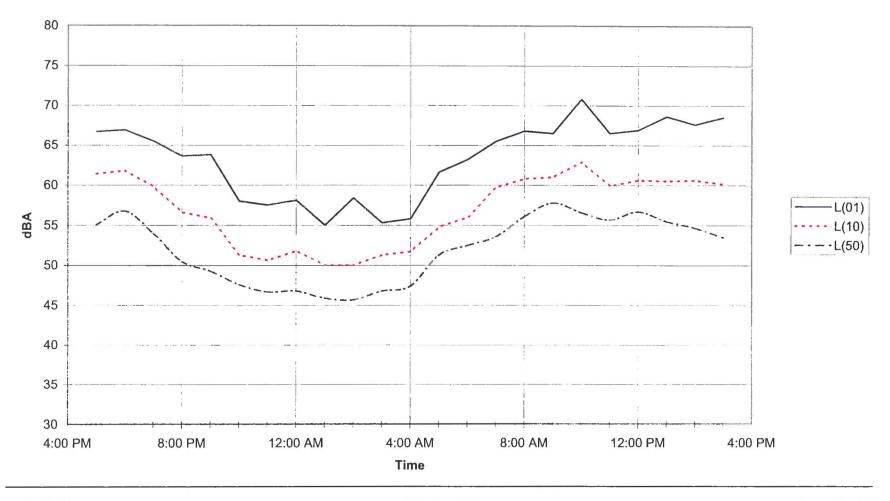

rcial and industrial sources. Therefore, the ambient degradation rule in the West Linn and DEQ regulations would be less stringent than the maximum allowable hourly statistical sound level limits and the predicted noise levels should be compared with the maximum allowable limits of both rules.



Figure 3
Ambient hourly L01, L10, & L50 sound levels - Location 1 (Summer Linn Apartments)
Measured January 24, 2004 - January 26, 2004
(See Figure 2 For Location)





Figure 4
Ambient hourly L01, L10, & L50 sound levels - Location 2 (Barrington Heights home)
Measured January 21, 2004 - January 22, 2004

(See Figure 2 For Location)





Figure 5
Ambient hourly L01, L10, & L50 sound levels - Location 3 (Greene Street home)
Measured January 21, 2004 - January 22, 2004

(See Figure 2 For Location)





#### Observations

Observations were made at each measurement location during various periods of the day to help establish the source of the ambient noise found at the locations. Traffic on Interstate 205 was the primary noise source influencing the hourly  $L_{01}$ ,  $L_{10}$ , and  $L_{50}$  noise levels measured in the vicinity of all 3 measurement locations. Noise from traffic on I-205 varied with the time of day as the volume of traffic changed but in general, the noise from the freeway was always present at a high enough level to be the primary source of environmental noise in the area.

At measurement Location 1, a train horn was observed for a brief duration during an observation period, but sound from the horn was seldom observed to exceed 60 dBA. During an early morning obse