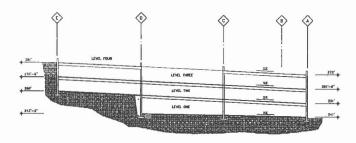

0,

SITE DATA

MINIMUM PARKING REQUIRED MAXIMUM PARKING ALLOWED

BICYCLE PARKING REQUIRED BICYCLE PARKING PROVIDED

SURFACE PARKING PROVIDED STRUCTURE PARKING PROVIDED TOTAL PARKING PROVIDED

378 8/A 359 ---

41 (0.5 SPACES PER 1,000 SF GROSS)

\*\*\* WILLAMETTE 205 PHASE 1 DEVELOPMENT

BASED ON OVERALL SITE AREA (EXISTING)
 BASED ON ADJUSTED OVERALL SITE AREA (EXISTING)

828 (1 PER 350 SF CROSS) 911 (MINIMUM PLUS 109)

144 (0.5 SPACES PER 1.000 SF GROSS)
145 (11 AT EACH BUILDING/30 WITHIN PARKING
STRUCTURE-COVERED/33 ON TOP DECK)

\*\*\*\* PROPOSED SITE DATA CALCE ARE BASED ON ADJUSTED DYERALL SITE AREA (PROPOSED)

EXISTING LOTFICE hadininininda BLANKENSHIP ROAD TAX LOT TANNLER DRIVE MELLET ONLY UNDEVELOPED OFFICE/COMMERCIAL ZONING LOT ADJUSTMENTS PROPERTY DATA SUMMARY
CHRENT OVERALL PROPERTY AVEA
PROPOSED LOT LINE ADJUSTMENT AVEA
PROPOSED TAMMER DEDICATION AVEA EXISTING
227,592 SF (5.11 AC)
45.813 SF (1.97 AC)
158.123 SF (3.63 AC)
37.402 SF (0.66 AC)
323.851 SF (7.43 AC) EXISTING - PHASE 1 323,651 SF (7 43 AC) 280,981 SF (6 68 AC) PROPOSIO 172,714 SF (3.96 AC) 173,432 SF (3.98 AC) 156,123 SF (3.63 AC) 37,462 SF (0.86 AC) 290,681 SR (6.66 AC) 466,597 SF (10.71 AC) TAX LOT 200 TAX LOT 102 TAX LOT 100 GREENE ST R 0.W EXISTING DEVELOPMENT (TAX LOT 501) OVERALL SITE AREA
ADJUSTED OVERALL SITE APEA +32.618 SF (0.75 AC) -5,080 SF (0.12 AC) DVERALL LANDSCAPE AREA PROVIDED PARKING LOT LANDSCAPE AREA PROVIDED 103,700 SF (2 36 AC) - 32% . 84,345 SF (1 94 AC) - 20.8% ... PROPOSED OVERALL PROPERTY AREA 4#4.136 SF (11 34 AC) LEGEND 82,819 SF 236 (1 PEN 350 SF CROSS) 280 (MINIMUM PLUS 10%) 289,935 SF OVERALL MURLDONG AREA (CROSS)