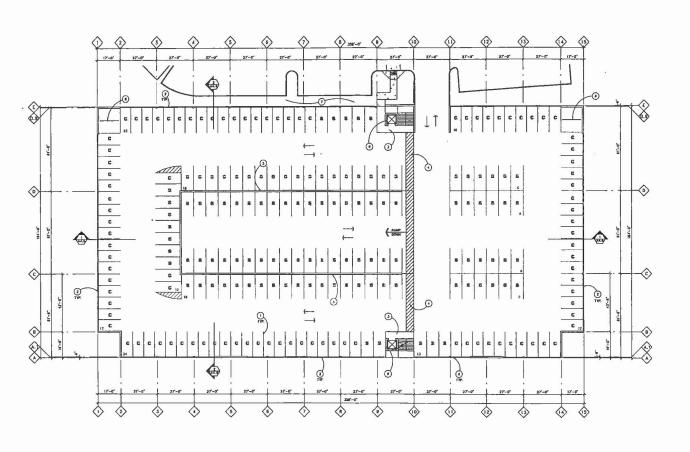

0,

SITE DATA

MINIMUM PARKING REQUIRED MAXIMUM PARKING ALLOWED

BICYCLE PARKING REQUIRED BICYCLE PARKING PROVIDED

SURFACE PARKING PROVIDED STRUCTURE PARKING PROVIDED TOTAL PARKING PROVIDED

378 8/A 359 ---

41 (0.5 SPACES PER 1,000 SF GROSS)

\*\*\* WILLAMETTE 205 PHASE 1 DEVELOPMENT

BASED ON OVERALL SITE AREA (EXISTING)
 BASED ON ADJUSTED OVERALL SITE AREA (EXISTING)

828 (1 PER 350 SF CROSS) 911 (MINIMUM PLUS 109)

144 (0.5 SPACES PER 1.000 SF GROSS)
145 (11 AT EACH BUILDING/30 WITHIN PARKING
STRUCTURE-COVERED/33 ON TOP DECK)

\*\*\*\* PROPOSED SITE DATA CALCE ARE BASED ON ADJUSTED DYERALL SITE AREA (PROPOSED)

EXISTING LOTFICE hadininininda BLANKENSHIP ROAD TAX LOT TANNLER DRIVE MELLET ONLY UNDEVELOPED OFFICE/COMMERCIAL ZONING LOT ADJUSTMENTS PROPERTY DATA SUMMARY
CHRENT OVERALL PROPERTY AVEA
PROPOSED LOT LINE ADJUSTMENT AVEA
PROPOSED TAMMER DEDICATION AVEA EXISTING
227,592 SF (5.11 AC)
45.813 SF (1.97 AC)
158.123 SF (3.63 AC)
37.402 SF (0.66 AC)
323.851 SF (7.43 AC) EXISTING - PHASE 1 323,651 SF (7 43 AC) 280,981 SF (6 68 AC) PROPOSIO 172,714 SF (3.96 AC) 173,432 SF (3.98 AC) 156,123 SF (3.63 AC) 37,462 SF (0.86 AC) 290,681 SR (6.66 AC) 466,597 SF (10.71 AC) TAX LOT 200 TAX LOT 102 TAX LOT 100 GREENE ST R 0.W EXISTING DEVELOPMENT (TAX LOT 501) OVERALL SITE AREA
ADJUSTED OVERALL SITE APEA +32.618 SF (0.75 AC) -5,080 SF (0.12 AC) DVERALL LANDSCAPE AREA PROVIDED PARKING LOT LANDSCAPE AREA PROVIDED 103,700 SF (2 36 AC) - 32% . 84,345 SF (1 94 AC) - 20.8% ... PROPOSED OVERALL PROPERTY AREA 4#4.136 SF (11 34 AC) LEGEND 82,819 SF 236 (1 PEN 350 SF CROSS) 280 (MINIMUM PLUS 10%) 289,935 SF OVERALL MURLDONG AREA (CROSS)