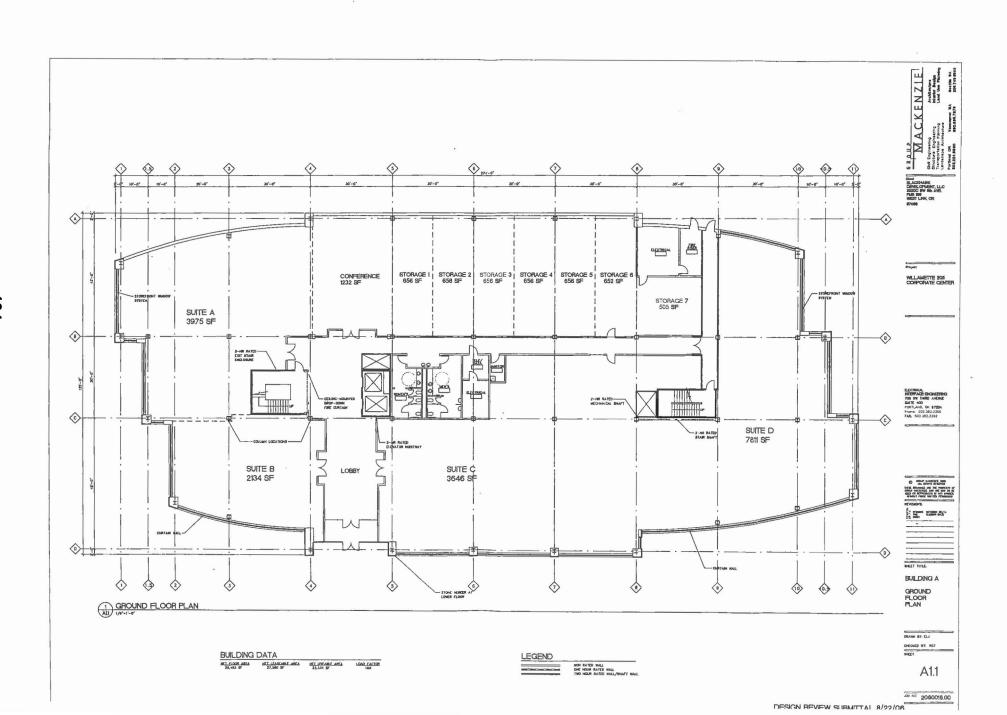

|

ю но. 2080016.00

















ELEVATION KEYPLAN

LEGEND

MARRIAN BUILDING HEIGHT ALLOWED: 45"-0"

BURNEASE FOR SLOPING / TERRADED SITE: 110"-0"

TOTAL ALLOWED: 25"-0"





BULLDING A ELEVATIONS.

O MINE SACRET SING.

O MAI BANTS SECOND

THE SECOND SIN SECOND SIN SECOND

THE SECOND SIN SECOND SIN SECOND

THE SECOND SIN SECOND SIN SECOND SIN SECOND

THE SECOND SIN SECOND S E EL MEN

DRAWN BY: CLJ SHECT

A1.6

.08 NO 2080018,00



NORTH ELEVATION



WEST ELEVATION



ELEVATION KEYPLAN

LEGEND

MAXIMEM BUILDING HEIGHT ALLONED: 45'-0'
NOTEASE FOR ELOPING / TERRADED SITE. 210'-0'
TOTAL ALLONED: 25'-0'



DRAWN BY ELJ

BUILDING A **ELEVATIONS** 

. A1.7

ORGAN MACRETTE TORS.

ALL HORTE MESONG

DATE ALL HORTE MESONG

DATE OF PRODUCTOR AND ME SON MACRET.

MENDE OF REPORTATION AND MESONG

MENDE OF PRODUCTOR AN AN