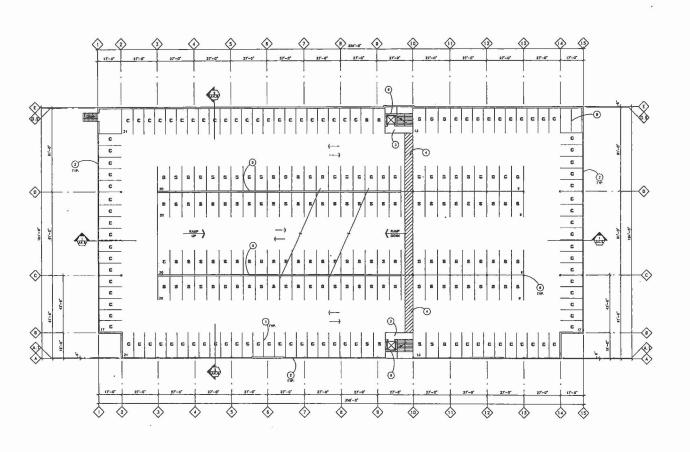

0,

SITE DATA

MINIMUM PARKING REQUIRED MAXIMUM PARKING ALLOWED

BICYCLE PARKING REQUIRED BICYCLE PARKING PROVIDED

SURFACE PARKING PROVIDED STRUCTURE PARKING PROVIDED TOTAL PARKING PROVIDED

378 8/A 359 ---

41 (0.5 SPACES PER 1,000 SF GROSS)

\*\*\* WILLAMETTE 205 PHASE 1 DEVELOPMENT

BASED ON OVERALL SITE AREA (EXISTING)
 BASED ON ADJUSTED OVERALL SITE AREA (EXISTING)

828 (1 PER 350 SF CROSS) 911 (MINIMUM PLUS 109)

144 (0.5 SPACES PER 1.000 SF GROSS)
145 (11 AT EACH BUILDING/30 WITHIN PARKING
STRUCTURE-COVERED/33 ON TOP DECK)

\*\*\*\* PROPOSED SITE DATA CALCE ARE BASED ON ADJUSTED DYERALL SITE AREA (PROPOSED)

EXISTING LOTFICE hadininininda BLANKENSHIP ROAD TAX LOT TANNLER DRIVE MELLET ONLY UNDEVELOPED OFFICE/COMMERCIAL ZONING LOT ADJUSTMENTS PROPERTY DATA SUMMARY
CHRENT OVERALL PROPERTY AVEA
PROPOSED LOT LINE ADJUSTMENT AVEA
PROPOSED TAMMER DEDICATION AVEA EXISTING
227,592 SF (5.11 AC)
45.813 SF (1.97 AC)
158.123 SF (3.63 AC)
37.402 SF (0.66 AC)
323.851 SF (7.43 AC) EXISTING - PHASE 1 323,651 SF (7 43 AC) 280,981 SF (6 68 AC) PROPOSIO 172,714 SF (3.96 AC) 173,432 SF (3.98 AC) 156,123 SF (3.63 AC) 37,462 SF (0.86 AC) 290,681 SR (6.66 AC) 466,597 SF (10.71 AC) TAX LOT 200 TAX LOT 102 TAX LOT 100 GREENE ST R 0.W EXISTING DEVELOPMENT (TAX LOT 501) OVERALL SITE AREA
ADJUSTED OVERALL SITE APEA +32.618 SF (0.75 AC) -5,080 SF (0.12 AC) DVERALL LANDSCAPE AREA PROVIDED PARKING LOT LANDSCAPE AREA PROVIDED 103,700 SF (2 36 AC) - 32% . 84,345 SF (1 94 AC) - 20.8% ... PROPOSED OVERALL PROPERTY AREA 4#4.136 SF (11 34 AC) LEGEND 82,819 SF 236 (1 PEN 350 SF CROSS) 280 (MINIMUM PLUS 10%) 289,935 SF OVERALL MURLDONG AREA (CROSS)