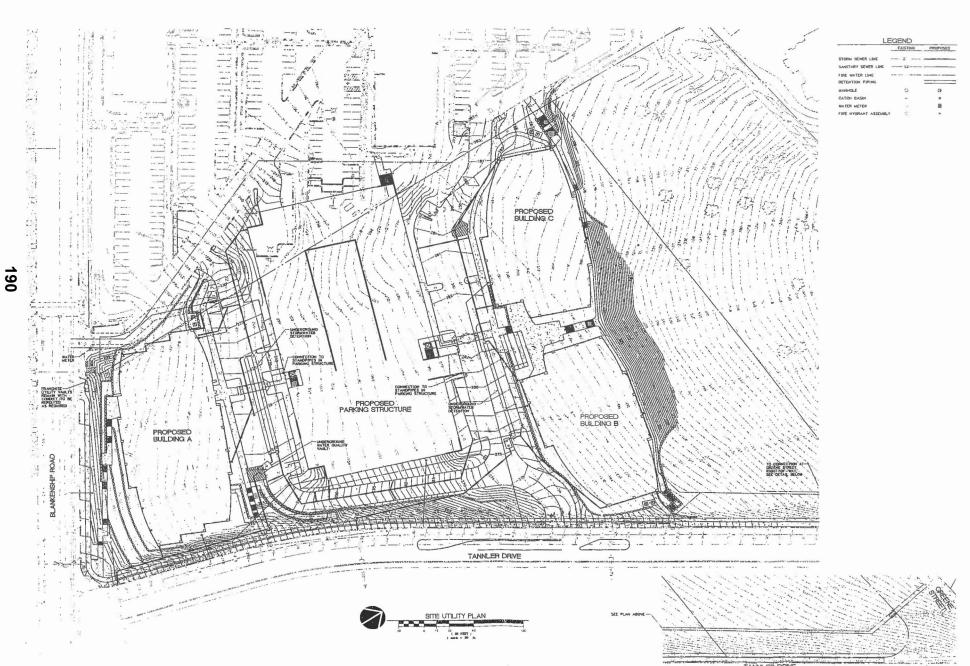

# BULLDING B

PARKING STRUCTURE - PHASE I AND I

MACKENZIE

O GREET WASHING THE ALL SHAPES OF THE PROPERTY AS CORD PRACTICALLY BUT BUT HAND TO BE SET THE PROPERTY OF SET TAMAND THE PROPERTY PROPERTY

TITLE SHEET PROJECT INFO

0,

SITE DATA

MINIMUM PARKING REQUIRED MAXIMUM PARKING ALLOWED

BICYCLE PARKING REQUIRED BICYCLE PARKING PROVIDED

SURFACE PARKING PROVIDED STRUCTURE PARKING PROVIDED TOTAL PARKING PROVIDED

378 8/A 359 ---

41 (0.5 SPACES PER 1,000 SF GROSS)

\*\*\* WILLAMETTE 205 PHASE 1 DEVELOPMENT

BASED ON OVERALL SITE AREA (EXISTING)
 BASED ON ADJUSTED OVERALL SITE AREA (EXISTING)

828 (1 PER 350 SF CROSS) 911 (MINIMUM PLUS 109)

144 (0.5 SPACES PER 1.000 SF GROSS)
145 (11 AT EACH BUILDING/30 WITHIN PARKING
STRUCTURE-COVERED/33 ON TOP DECK)