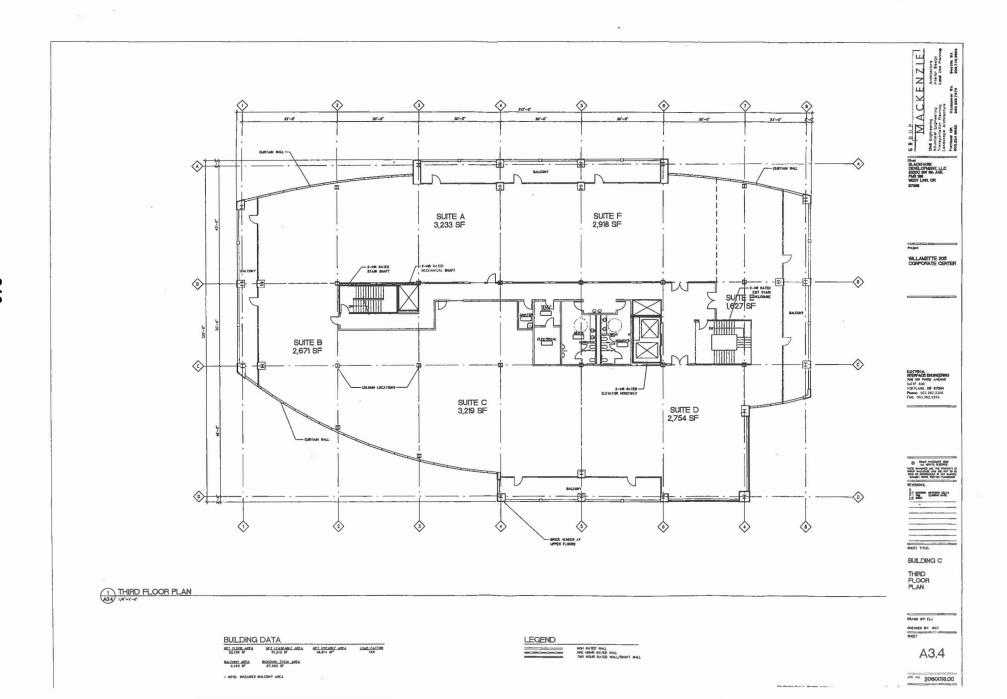

| P/<br>1<br>1<br>1<br>1<br>1<br>1<br>1<br>1<br>1<br>1<br>1<br>1<br>1<br>1<br>1<br>1<br>1<br>1<br>1 |

WILLAMETTE 205 CORPORATE CENTER

BUILDING 'C'
BUILDING INFO
AND
CODE SUMMARY

DRAW ST. ARE DROUGH ST. ACT

A3.0

















ELEVATION KEYPLAN

LEGEND

VISION GLAZING



HOMEASE FOR SCOPING / TERRACED SITE 110-07
HOMEASE FOR SCOPING A TERRACED SITE 110-07



| _       |          | -              | _      | _           |
|---------|----------|----------------|--------|-------------|
|         | -        | MACHE<br>SHITE | net s  | -           |
| -       |          |                |        | •           |
| DALLE I | MACRO BE | ME             |        | 얼만          |
| MEDIE 9 | er AUPNo | 2523           | IN ART | SAME.       |
| MITHO   | UT PRINT | High           | क्य म् | programme ( |

L SE SEE SE

BUILDING C

**ELEVATIONS** 

DRAWN BY: ELJ SHECKED BY. RET

A3.6

JOB NO 2060016.00





NORTH ELEVATION



WEST ELEVATION



ELEVATION KEYPLAN

LEGEND

TRANS HEREN GLAZING

DEGICAL DEVICAL OF IDEAL AT