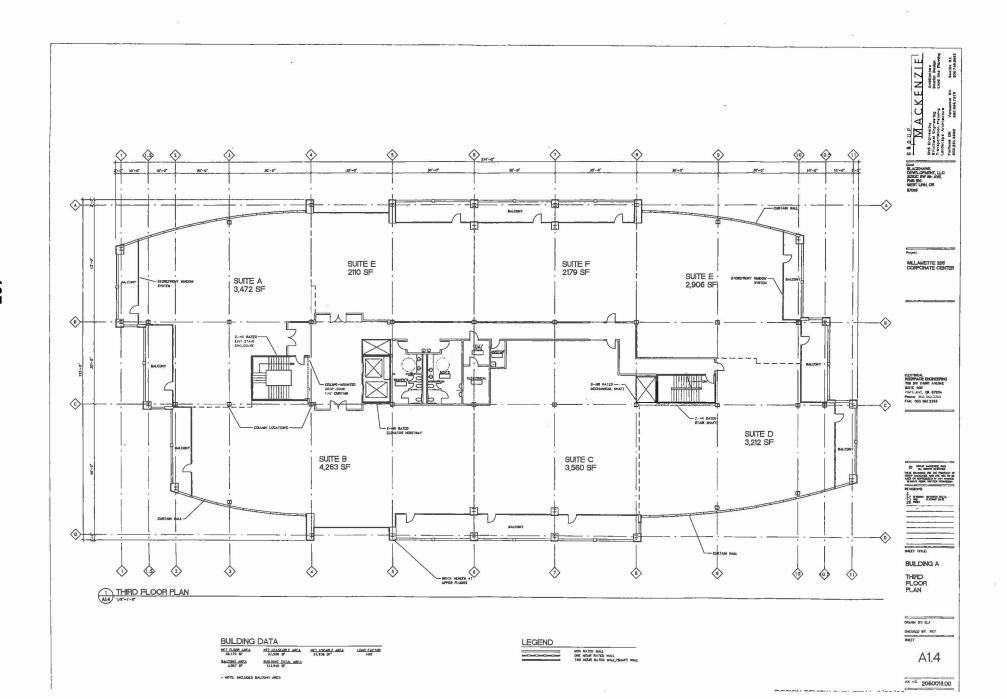

|

ю но. 2080016.00

















ELEVATION KEYPLAN

LEGEND

MARRIAN BUILDING HEIGHT ALLOWED: 45"-0"

BURNEASE FOR SLOPING / TERRADED SITE: 110"-0"

TOTAL ALLOWED: 25"-0"





BULLDING A ELEVATIONS.

O MINE SACRET SING.

O MAI BANTS SECOND

THE SECOND SIN SECOND SIN SECOND

THE SECOND SIN SECOND SIN SECOND

THE SECOND SIN SECOND SIN SECOND SIN SECOND

THE SECOND SIN SECOND S E EL MEN

DRAWN BY: CLJ SHECT

A1.6

.08 NO 2080018,00



NORTH ELEVATION



WEST ELEVATION



ELEVATION KEYPLAN

LEGEND

MAXIMEM BUILDING HEIGHT ALLONED: 45'-0'
NOTEASE FOR ELOPING / TERRADED SITE. 210'-0'
TOTAL ALLONED: 25'-0'



DRAWN BY ELJ

BUILDING A **ELEVATIONS** 

. A1.7

ORGAN MACRETTE TORS.

ALL HORTE MESONG

DATE ALL HORTE MESONG

DATE OF PRODUCTOR AND ME SON MACRET.

MENDE OF REPORTATION AND MESONG

MENDE OF PRODUCTOR AN AND DESC