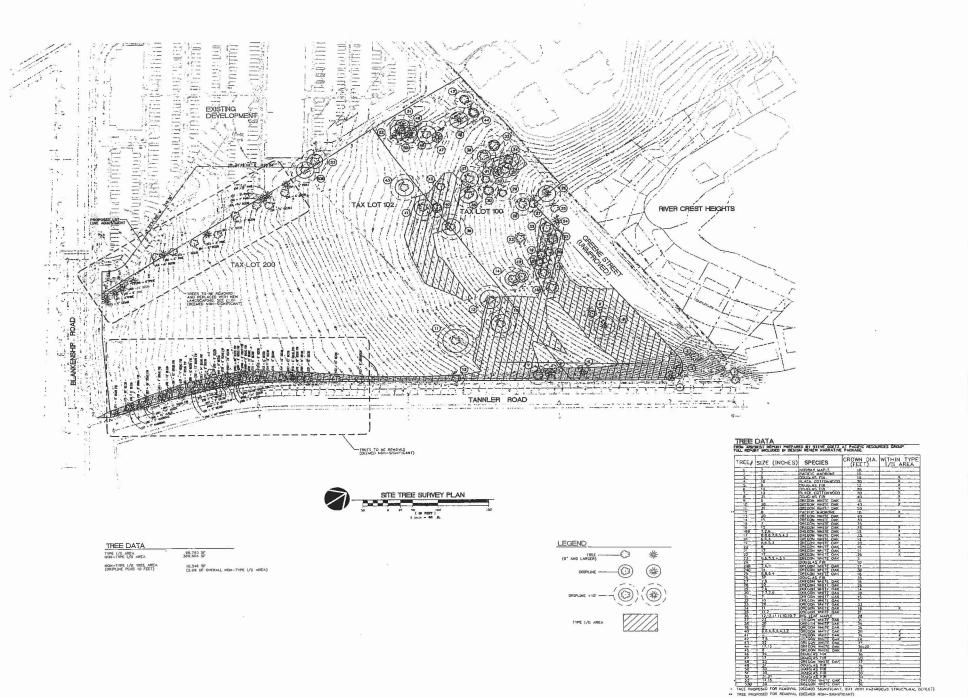

ELACKHAWK DEVELOPAENT 2020C SW 8th 7MB 166 WEST LINN, OR 17068

rojet WLLAMETTE

\_\_\_\_

UECHRICAL MIEMPACE ENCI OS SW THIRD / BUITE 400 ORTLAND, OR 6 Hone: 503.382 AC. 503.352.22

EVISIONS:

SITE TRE

RAWN BT JSR HECKED BY M