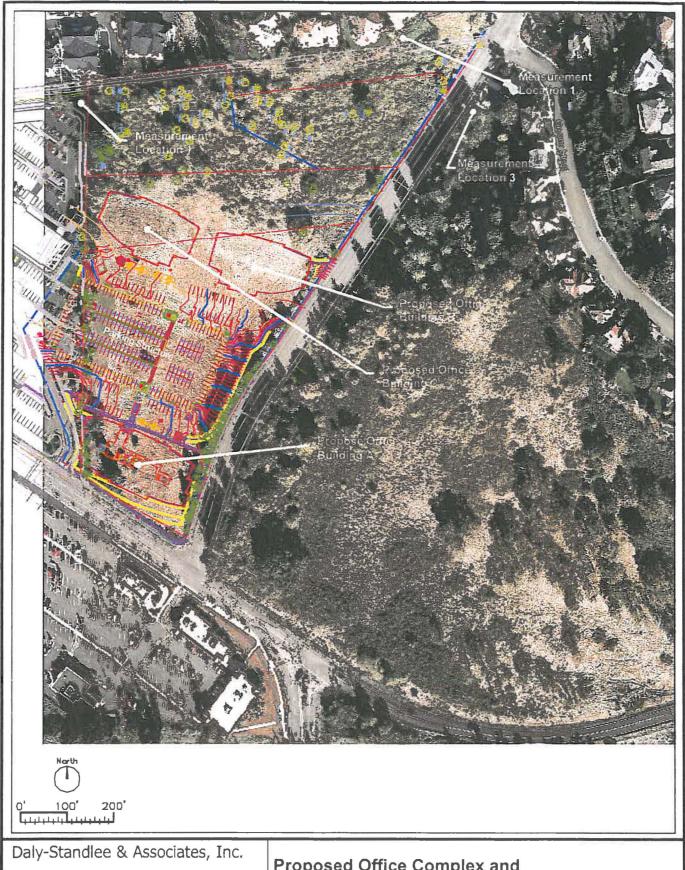

\*\*\*\* PROPOSED SITE DATA CALCE ARE BASED ON ADJUSTED DYERALL SITE AREA (PROPOSED)

EXISTING LOTFICE hadininininda BLANKENSHIP ROAD TAX LOT TANNLER DRIVE MELLET ONLY UNDEVELOPED OFFICE/COMMERCIAL ZONING LOT ADJUSTMENTS PROPERTY DATA SUMMARY
CHRENT OVERALL PROPERTY AVEA
PROPOSED LOT LINE ADJUSTMENT AVEA
PROPOSED TAMMER DEDICATION AVEA EXISTING
227,592 SF (5.11 AC)
45.813 SF (1.97 AC)
158.123 SF (3.63 AC)
37.402 SF (0.66 AC)
323.851 SF (7.43 AC) EXISTING - PHASE 1 323,651 SF (7 43 AC) 280,981 SF (6 68 AC) PROPOSIO 172,714 SF (3.96 AC) 173,432 SF (3.98 AC) 156,123 SF (3.63 AC) 37,462 SF (0.86 AC) 290,681 SR (6.66 AC) 466,597 SF (10.71 AC) TAX LOT 200 TAX LOT 102 TAX LOT 100 GREENE ST R 0.W EXISTING DEVELOPMENT (TAX LOT 501) OVERALL SITE AREA
ADJUSTED OVERALL SITE APEA +32.618 SF (0.75 AC) -5,080 SF (0.12 AC) DVERALL LANDSCAPE AREA PROVIDED PARKING LOT LANDSCAPE AREA PROVIDED 103,700 SF (2 36 AC) - 32% . 84,345 SF (1 94 AC) - 20.8% ... PROPOSED OVERALL PROPERTY AREA 4#4.136 SF (11 34 AC) LEGEND 82,819 SF 236 (1 PEN 350 SF CROSS) 280 (MINIMUM PLUS 10%) 289,935 SF OVERALL MURLDONG AREA (CROSS)