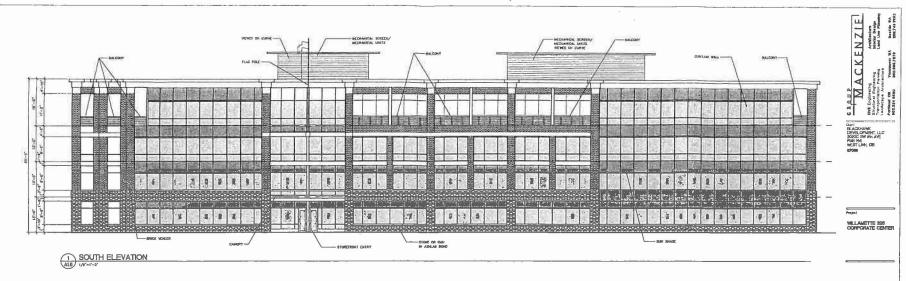

|

ю но. 2080016.00

















ELEVATION KEYPLAN

LEGEND

MARRIAN BUILDING HEIGHT ALLOWED: 45"-0"

BURNEASE FOR SLOPING / TERRADED SITE: 110"-0"

TOTAL ALLOWED: 25"-0"





BULLDING A ELEVATIONS.

O MINE SACRET SING.

O MAI BANTS SECOND

THE SECOND SIN SECOND SIN SECOND

THE SECOND SIN SECOND SIN SECOND

THE SECOND SIN SECOND SIN SECOND SIN SECOND

THE SECOND SIN SECOND S E EL MEN

DRAWN BY: CLJ SHECT

A1.6

.08 NO 2080018,00



NORTH ELEVATION



WEST ELEVATION



ELEVATION KEYPLAN

LEGEND

MAXIMEM BUILDING HEIGHT ALLONED: 45'-0'
NOTEASE FOR ELOPING / TERRADED SITE. 210'-0'
TOTAL ALLONED: 25'-0'



DRAWN BY ELJ

BUILDING A **ELEVATIONS** 

. A1.7

ORGAN MACRETTE TORS.

ALL HORTE MESONG

DATE ALL HORTE MESONG

DATE OF PRODUCTOR AND ME SON MACRET.

MENDE OF REPORTATION AND MESONG

MENDE OF PRODUCTOR AN AND DESCRIPT