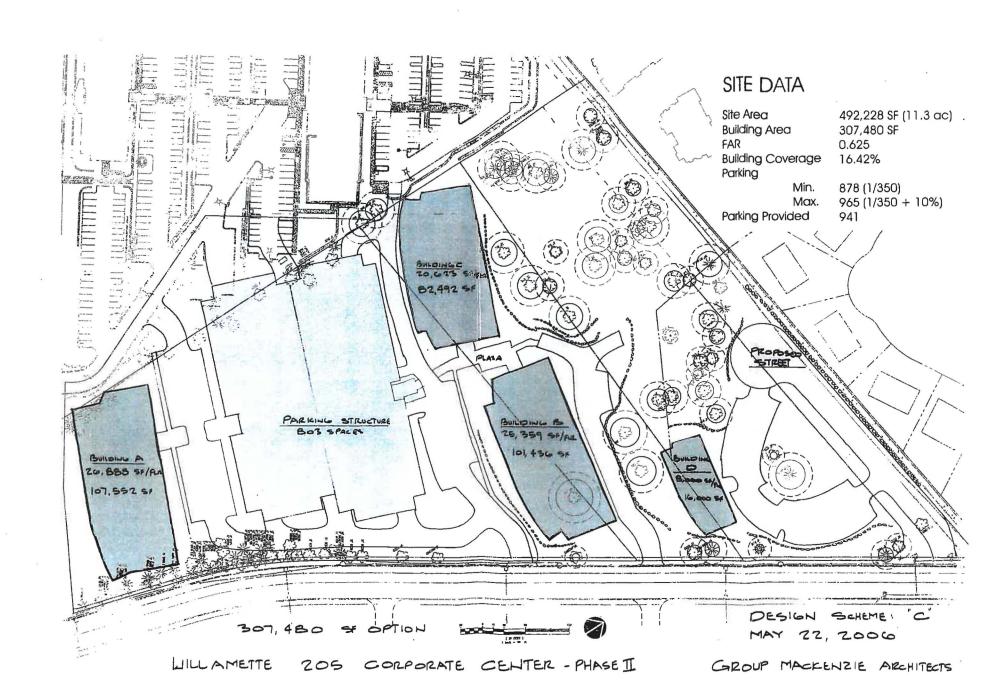

0,

SITE DATA

MINIMUM PARKING REQUIRED MAXIMUM PARKING ALLOWED

BICYCLE PARKING REQUIRED BICYCLE PARKING PROVIDED

SURFACE PARKING PROVIDED STRUCTURE PARKING PROVIDED TOTAL PARKING PROVIDED

378 8/A 359 ---

41 (0.5 SPACES PER 1,000 SF GROSS)

\*\*\* WILLAMETTE 205 PHASE 1 DEVELOPMENT

BASED ON OVERALL SITE AREA (EXISTING)
 BASED ON ADJUSTED OVERALL SITE AREA (EXISTING)

828 (1 PER 350 SF CROSS) 911 (MINIMUM PLUS 109)

144 (0.5 SPACES PER 1.000 SF GROSS)
145 (11 AT EACH BUILDING/30 WITHIN PARKING
STRUCTURE-COVERED/33 ON TOP DECK)

\*\*\*\* PROPOSED SITE DATA CALCE ARE BASED ON ADJUSTED DYERALL SITE AREA (PROPOSED)

EXISTING LOTFICE hadininininda BLANKENSHIP ROAD TAX LOT TANNLER DRIVE MELLET ONLY UNDEVELOPED OFFICE/COMMERCIAL ZONING LOT ADJUSTMENTS PROPERTY DATA SUMMARY
CHRENT OVERALL PROPERTY AVEA
PROPOSED LOT LINE ADJUSTMENT AVEA
PROPOSED TAMMER DEDICATION AVEA EXISTING
227,592 SF (5.11 AC)
45.813 SF (1.97 AC)
158.123 SF (3.63 AC)
37.402 SF (0.66 AC)
323.851 SF (7.43 AC) EXISTING - PHASE 1 323,651 SF (7 43 AC) 280,981 SF (6 68 AC) PROPOSIO 172,714 SF (3.96 AC) 173,432 SF (3.98 AC) 156,123 SF (3.63 AC) 37,462 SF (0.86 AC) 290,681 SR (6.66 AC) 466,597 SF (10.71 AC) TAX LOT 200 TAX LOT 102 TAX LOT 100 GREENE ST R 0.W EXISTING DEVELOPMENT (TAX LOT 501) OVERALL SITE AREA
ADJUSTED OVERALL SITE APEA +32.618 SF (0.75 AC) -5,080 SF (0.12 AC) DVERALL LANDSCAPE AREA PROVIDED PARKING LOT LANDSCAPE AREA PROVIDED 103,700 SF (2 36 AC) - 32% . 84,345 SF (1 94 AC) - 20.8% ... PROPOSED OVERALL PROPERTY AREA 4#4.136 SF (11 34 AC) LEGEND 82,819 SF 236 (1 PEN 350 SF CROSS) 280 (MINIMUM PLUS 10%) 289,935 SF OVERALL MURLDONG AREA (CROSS)