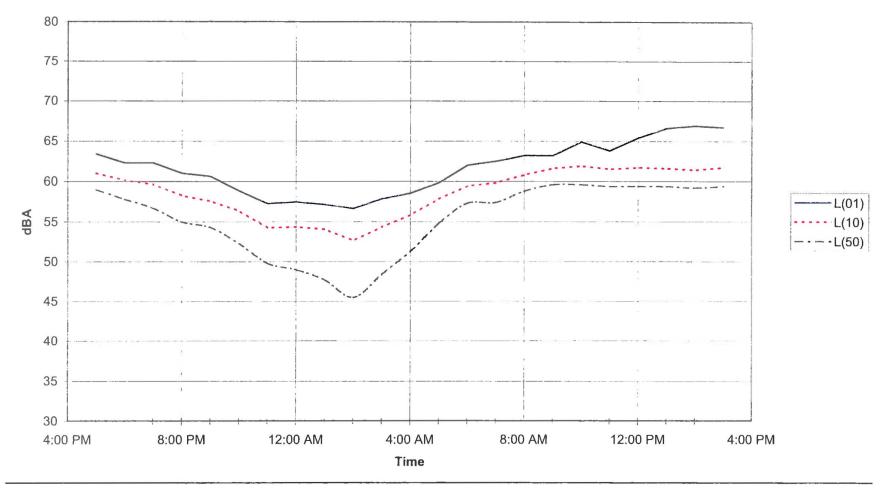

evels at residences around the proposed office site already approach or exceed the West Linn and DEQ maximum allowable hourly statistical sound level limits for commercial and industrial sources. Therefore, the ambient degradation rule in the West Linn and DEQ regulations would be less stringent than the maximum allowable hourly statistical sound level limits and the predicted noise levels should be compared with the maximum allowable limits of both rules.



Figure 3
Ambient hourly L01, L10, & L50 sound levels - Location 1 (Summer Linn Apartments)
Measured January 24, 2004 - January 26, 2004
(See Figure 2 For Location)





Figure 4
Ambient hourly L01, L10, & L50 sound levels - Location 2 (Barrington Heights home)
Measured January 21, 2004 - January 22, 2004

(See Figure 2 For Location)





Figure 5
Ambient hourly L01, L10, & L50 sound levels - Location 3 (Greene Street home)
Measured January 21, 2004 - January 22, 2004

(See Figure 2 For Location)





#### Observations

Observations were made at each measurement location during various periods of the day to help establish the source of the ambient noise found at the locations. Traffic on Interstate 205 was the primary noise source influencing the hourly  $L_{01}$ ,  $L_{10}$ , and  $L_{50}$  noise levels measured in the vicinity of all 3 measurement locations. Noise from traffic on I-205 varied with the time of day as the volume of traffic changed but in general, the noise from the freeway was always present at a high enough level to be the primary source of environmental noise in the area.

At measurement Location 1, a