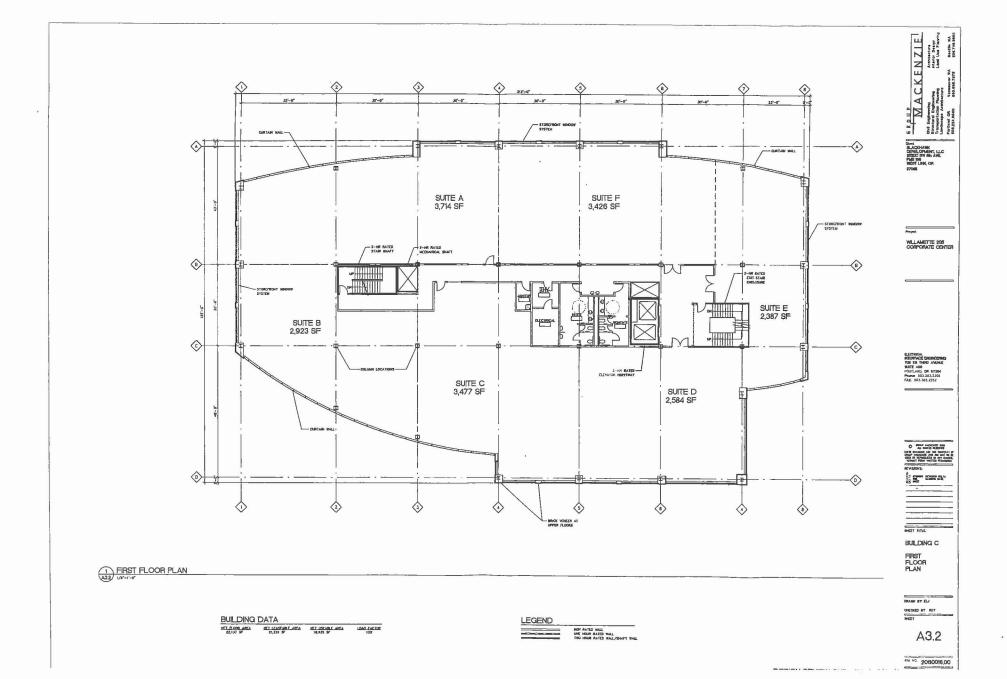

| P/<br>1<br>1<br>1<br>1<br>1<br>1<br>1<br>1<br>1<br>1<br>1<br>1<br>1<br>1<br>1<br>1<br>1<br>1<br>1 |

WILLAMETTE 205 CORPORATE CENTER

BUILDING 'C'
BUILDING INFO
AND
CODE SUMMARY

DRAW ST. ARE DROUGH ST. ACT

A3.0

















ELEVATION KEYPLAN

LEGEND

VISION GLAZING



HOMEASE FOR SCOPING / TERRACED SITE 110-07
HOMEASE FOR SCOPING A TERRACED SITE 110-07



| _       |          | -              | _      | _           |
|---------|----------|----------------|--------|-------------|
|         | -        | MACHE<br>SHITE | net s  | -           |
| -       |          |                |        | •           |
| DALLE I | MACRO BE | ME             |        | 얼만          |
| MEDIE 9 | er AUPNo | 2523           | IN ART | SAME.       |
| MITHO   | UT PRINT | High           | क्य म् | programme ( |

L SE SEE SE

BUILDING C

**ELEVATIONS** 

DRAWN BY: ELJ SHECKED BY. RET

A3.6

JOB NO 2060016.00





NORTH ELEVATION



WEST ELEVATION



ELEVATION KEYPLAN

LEGEND

TRANS HEREN GLAZING

DEGICAL DEVICAL OF IDEA