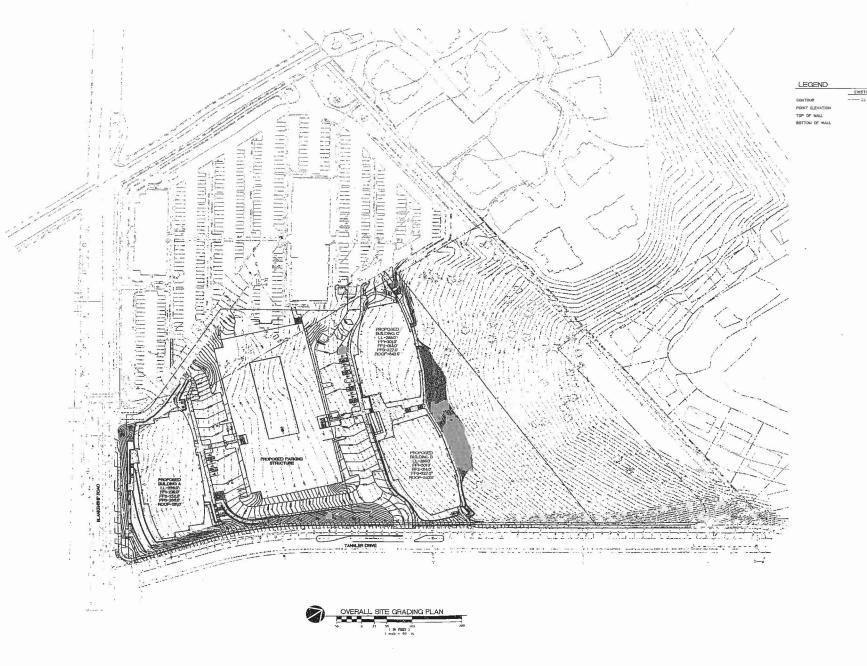

\*\*\*\* PROPOSED SITE DATA CALCE ARE BASED ON ADJUSTED DYERALL SITE AREA (PROPOSED)

EXISTING LOTFICE hadininininda BLANKENSHIP ROAD TAX LOT TANNLER DRIVE MELLET ONLY UNDEVELOPED OFFICE/COMMERCIAL ZONING LOT ADJUSTMENTS PROPERTY DATA SUMMARY
CHRENT OVERALL PROPERTY AVEA
PROPOSED LOT LINE ADJUSTMENT AVEA
PROPOSED TAMMER DEDICATION AVEA EXISTING
227,592 SF (5.11 AC)
45.813 SF (1.97 AC)
158.123 SF (3.63 AC)
37.402 SF (0.66 AC)
323.851 SF (7.43 AC) EXISTING - PHASE 1 323,651 SF (7 43 AC) 280,981 SF (6 68 AC) PROPOSIO 172,714 SF (3.96 AC) 173,432 SF (3.98 AC) 156,123 SF (3.63 AC) 37,462 SF (0.86 AC) 290,681 SR (6.66 AC) 466,597 SF (10.71 AC) TAX LOT 200 TAX LOT 102 TAX LOT 100 GREENE ST R 0.W EXISTING DEVELOPMENT (TAX LOT 501) OVERALL SITE AREA
ADJUSTED OVERALL SITE APEA +32.618 SF (0.75 AC) -5,080 SF (0.12 AC) DVERALL LANDSCAPE AREA PROVIDED PARKING LOT LANDSCAPE AREA PROVIDED 103,700 SF (2 36 AC) - 32% . 84,345 SF (1 94 AC) - 20.8% ... PROPOSED OVERALL PROPERTY AREA 4#4.136 SF (11 34 AC) LEGEND 82,819 SF 236 (1 PEN 350 SF CROSS) 280 (MINIMUM PLUS 10%) 289,935 SF OVERALL MURLDONG AREA (CROSS)

GN Expression

WILLAMETTI

A MODIL MOON WILL
ACTO ON PASSIVED ACTO
DATE DEPOSITOR PASSIVED

ON THE BEST OF THE BEST O

AND MARKET OF ONE

SHEET TITLE OVERALL SITE PLAN

DRAMN BY. JSR

C2