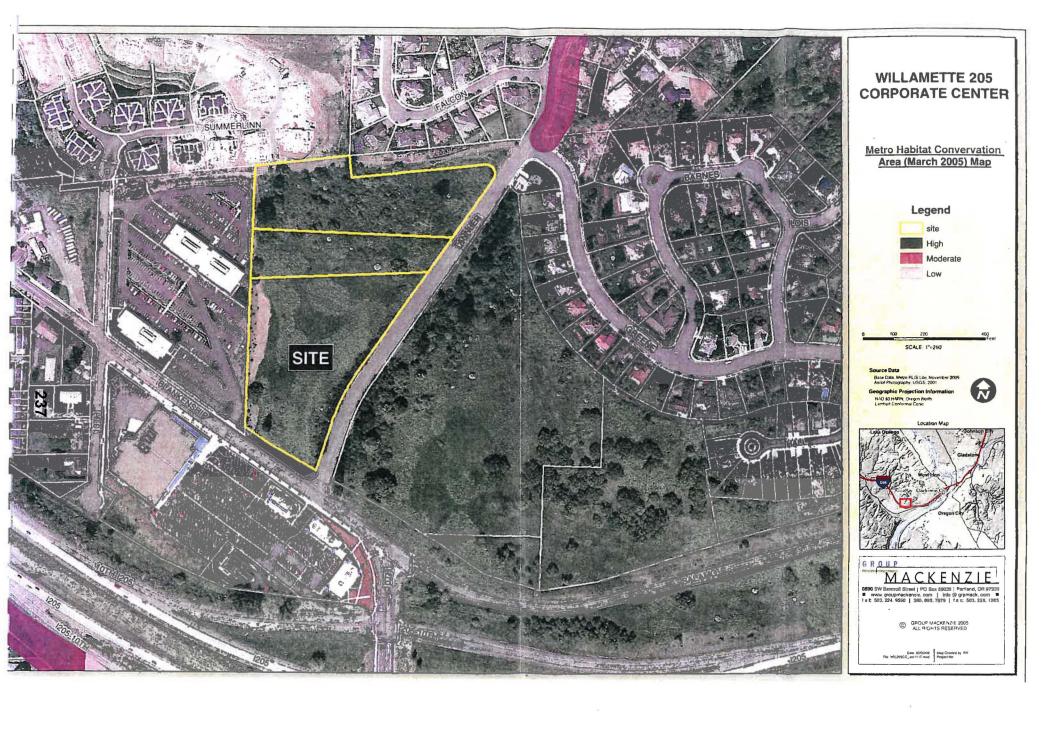

s





This product is for informational purposes and may not have been prepared for, or be suitable for legal, engineering, or surveying purpo-lizers of this information should review or consult the primary data and information sources to ascertain the usability of the information.

Property information Taxlol Base Source: Clackamas County GIS

WETLANDS/GOAL 5 DISCLAIMER (DSL STANDARD): Information shown on this map is for planning purposes only and welland information is subject to charge. There may be unmapped wellands subject to regulation and all welland boundary mapping is approximate. In all cases, actual field conditions determine welland boundarios. You are advased to contact the Oregon Drission of State Lands and the U.S. Army Corps of Engineers with any regulatory questions.







# THE PACIFIC RESOURCES GROUP LAND MANAGERS. URBAN FORESTERS. NATURAL RESOURCE CONSULTANTS

#### August 15, 2006

Mr. Jeff Parker Blackhawk Development 2020C SW 8<sup>th</sup> Avenue PMB 166 West Linn, Oregon 97068-4612

Reference: Tree Assessment for Willamette 205 Corporate Center II, West Linn, Oregon

Dear Mr. Parker,

The following report is the result of my assessment of the trees on the proposed project, located on the northwest corner of SW Blankenship and SW Tannler Roads. The purpose of my visit was to verify the size, species and condition of trees on site with the intent to preserve as many as is reasonable. The site is undeveloped and is bordered by a single family residential neighborhood to the north and a commercial office complex to the west. The site slopes significan