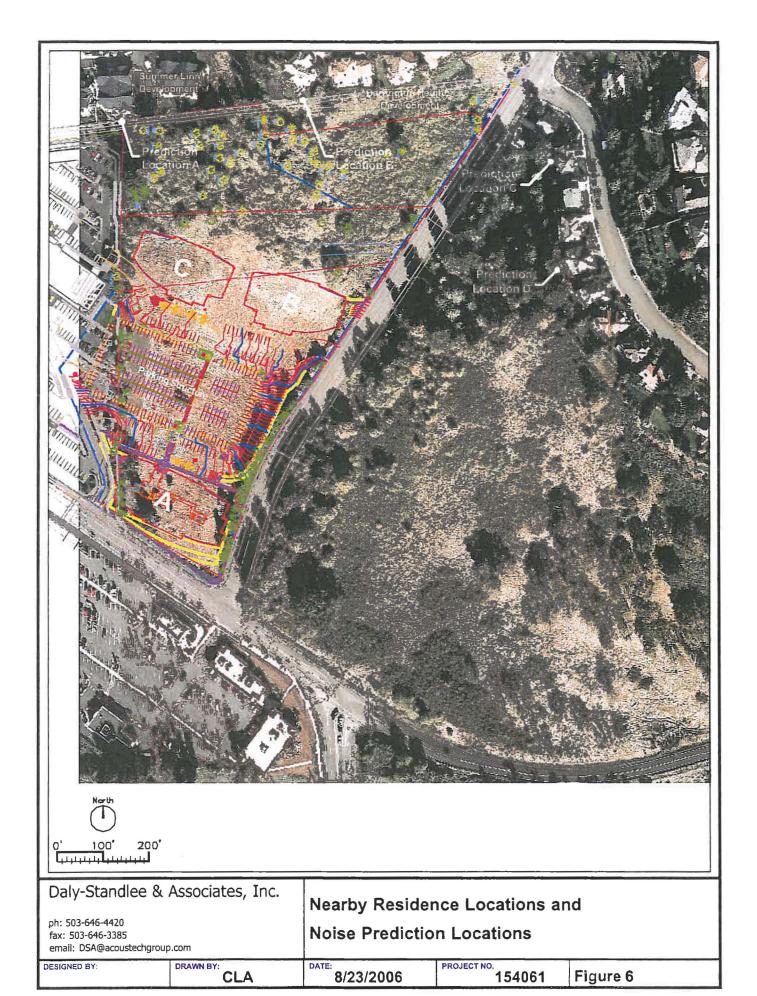

*Analysis Procedure**

The highest possible hourly statistical noise levels radiating from the Willamette 205 Corporate Center Phase II development were predicted at four residential locations. One location was directly north in the Summer Linn Apartments. A second location was to the north at the nearest home in the Barrington Heights development. The third location was at the Greene Street home with the quietest ambient noise levels and the fourth location was at the home on Greene Street nearest the proposed development. The four locations chosen are believed to have the greatest potential of receiving the highest noise levels from the proposed development or of having the greatest change in ambient noise caused by the development. The positions are labeled A, B, C, and D in Figure 6.





The noise levels were predicted at positions 25 feet from the existing structures at those sites in accordance with the City of West Linn and the Oregon DEQ noise regulations. Noise levels were predicted using a computer program that includes the effects of atmospheric conditions, spreading loss, berms, barriers, vegetation, etc. Reference noise levels for HVAC units, automobiles, garbage trucks, and leaf blowers were obtained from published reference data and noise data measured by DSA. Car door slams were also measured by DSA, and included in the analysis of the predicted noise generated by the proposed Office Complex. The reference noise data used in the analysis are presented in Table 3.

TABLE 3

Reference Sound Levels Used in Predicting the Noise Radiating from the Office Complex