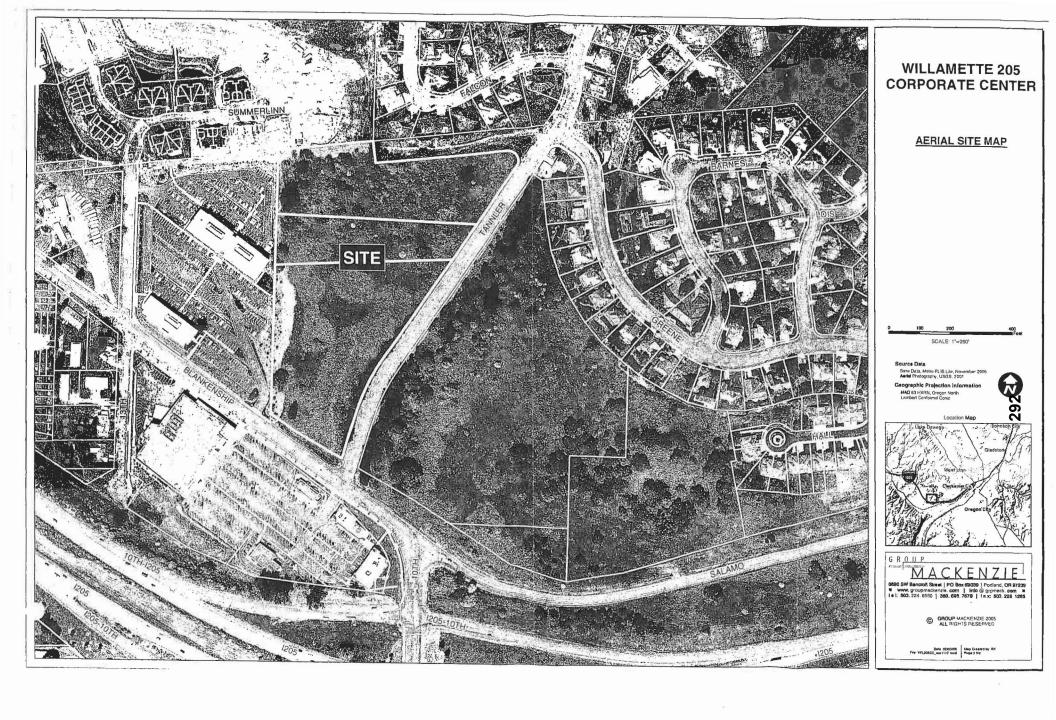

\*\*\*\* PROPOSED SITE DATA CALCE ARE BASED ON ADJUSTED DYERALL SITE AREA (PROPOSED)

EXISTING LOTFICE hadininininda BLANKENSHIP ROAD TAX LOT TANNLER DRIVE MELLET ONLY UNDEVELOPED OFFICE/COMMERCIAL ZONING LOT ADJUSTMENTS PROPERTY DATA SUMMARY
CHRENT OVERALL PROPERTY AVEA
PROPOSED LOT LINE ADJUSTMENT AVEA
PROPOSED TAMMER DEDICATION AVEA EXISTING
227,592 SF (5.11 AC)
45.813 SF (1.97 AC)
158.123 SF (3.63 AC)
37.402 SF (0.66 AC)
323.851 SF (7.43 AC) EXISTING - PHASE 1 323,651 SF (7 43 AC) 280,981 SF (6 68 AC) PROPOSIO 172,714 SF (3.96 AC) 173,432 SF (3.98 AC) 156,123 SF (3.63 AC) 37,462 SF (0.86 AC) 290,681 SR (6.66 AC) 466,597 SF (10.71 AC) TAX LOT 200 TAX LOT 102 TAX LOT 100 GREENE ST R 0.W EXISTING DEVELOPMENT (TAX LOT 501) OVERALL SITE AREA
ADJUSTED OVERALL SITE APEA +32.618 SF (0.75 AC) -5,080 SF (0.12 AC) DVERALL LANDSCAPE AREA PROVIDED PARKING LOT LANDSCAPE AREA PROVIDED 103,700 SF (2 36 AC) - 32% . 84,345 SF (1 94 AC) - 20.8% ... PROPOSED OVERALL PROPERTY AREA 4#4.136 SF (11 34 AC) LEGEND 82,819 SF 236 (1 PEN 350 SF CROSS) 280 (MINIMUM PLUS 10%) 289,935 SF OVERALL MURLDONG AREA (CROSS)