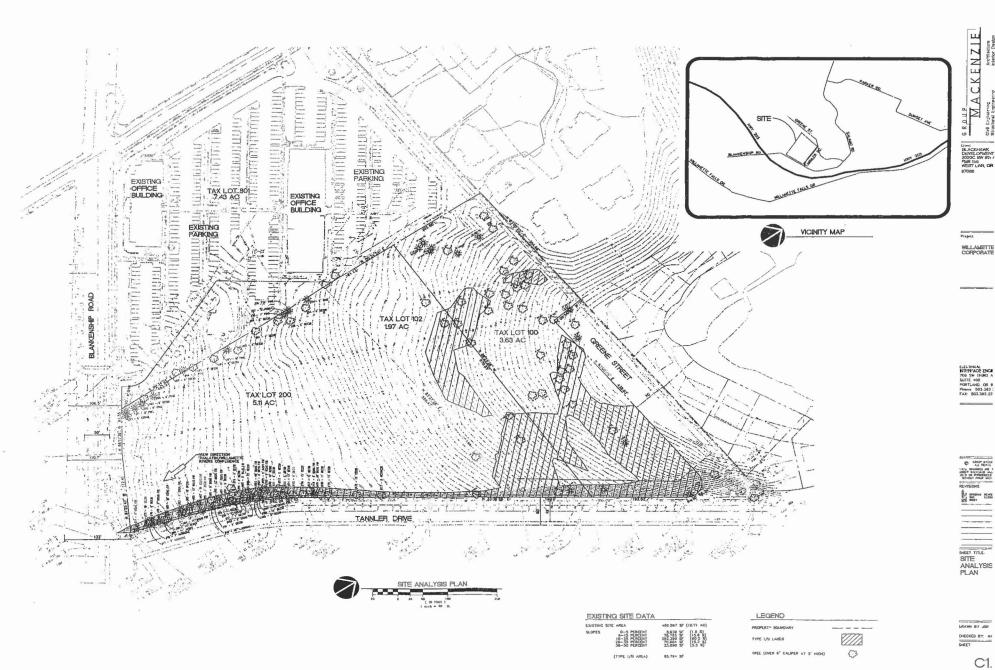

\*\*\*\* PROPOSED SITE DATA CALCE ARE BASED ON ADJUSTED DYERALL SITE AREA (PROPOSED)

EXISTING LOTFICE hadininininda BLANKENSHIP ROAD TAX LOT TANNLER DRIVE MELLET ONLY UNDEVELOPED OFFICE/COMMERCIAL ZONING LOT ADJUSTMENTS PROPERTY DATA SUMMARY
CHRENT OVERALL PROPERTY AVEA
PROPOSED LOT LINE ADJUSTMENT AVEA
PROPOSED TAMMER DEDICATION AVEA EXISTING
227,592 SF (5.11 AC)
45.813 SF (1.97 AC)
158.123 SF (3.63 AC)
37.402 SF (0.66 AC)
323.851 SF (7.43 AC) EXISTING - PHASE 1 323,651 SF (7 43 AC) 280,981 SF (6 68 AC) PROPOSIO 172,714 SF (3.96 AC) 173,432 SF (3.98 AC) 156,123 SF (3.63 AC) 37,462 SF (0.86 AC) 290,681 SR (6.66 AC) 466,597 SF (10.71 AC) TAX LOT 200 TAX LOT 102 TAX LOT 100 GREENE ST R 0.W EXISTING DEVELOPMENT (TAX LOT 501) OVERALL SITE AREA
ADJUSTED OVERALL SITE APEA +32.618 SF (0.75 AC) -5,080 SF (0.12 AC) DVERALL LANDSCAPE AREA PROVIDED PARKING LOT LANDSCAPE AREA PROVIDED 103,700 SF (2 36 AC) - 32% . 84,345 SF (1 94 AC) - 20.8% ... PROPOSED OVERALL PROPERTY AREA 4#4.136 SF (11 34 AC) LEGEND 82,819 SF 236 (1 PEN 350 SF CROSS) 280 (MINIMUM PLUS 10%) 289,935 SF OVERALL MURLDONG AREA (CROSS)