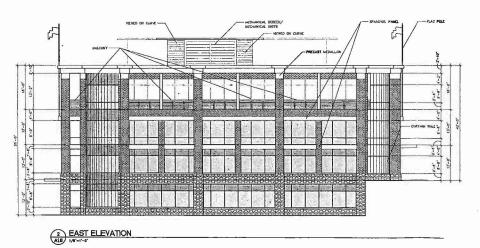

|

ю но. 2080016.00

















ELEVATION KEYPLAN

LEGEND

MARRIAN BUILDING HEIGHT ALLOWED: 45"-0"

BURNEASE FOR SLOPING / TERRADED SITE: 110"-0"

TOTAL ALLOWED: 25"-0"





BULLDING A ELEVATIONS.

O MINE SACRET SING.

O MAI BANTS SECOND

THE SECOND SIN SECOND SIN SECOND

THE SECOND SIN SECOND SIN SECOND

THE SECOND SIN SECOND SIN SECOND SIN SECOND

THE SECOND SIN SECOND S E EL MEN

DRAWN BY: CLJ SHECT

A1.6

.08 NO 2080018,00



NORTH ELEVATION



WEST ELEVATION



ELEVATION KEYPLAN

LEGEND

MAXIMEM BUILDING HEIGHT ALLONED: 45'-0'
NOTEASE FOR ELOPING / TERRADED SITE. 210'-0'
TOTAL ALLONED: 25'-0'



DRAWN BY ELJ

BUILDING A **ELEVATIONS** 

. A1.7

ORGAN MACRETTE TORS.

ALL HORTE MESONG

DATE ALL HORTE MESONG

DATE OF PRODUCTOR AND ME SON MACRET.

MENDE OF REPORTATION AND MESONG

MENDE OF PRODUCTOR AN AND DESCRIPTIO