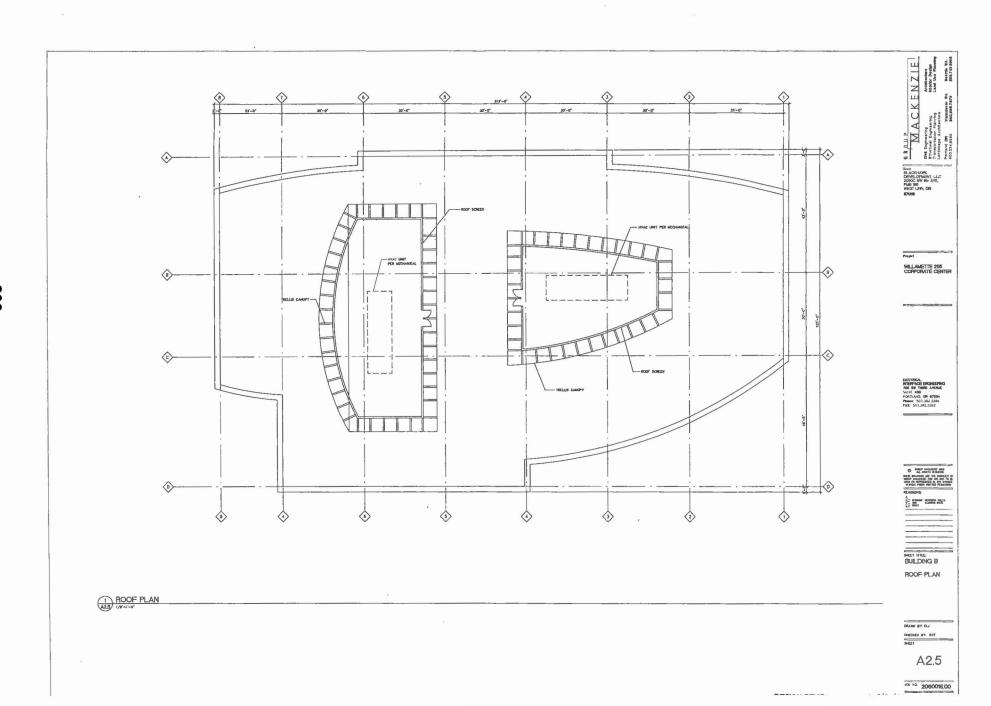

|

2080018.00













ELEVATION KEYPLAN

MATRIAM BUSIDING NEIGHT ALLOWED: 65"-0"
MODELSE FOR SLOPING / TERRACED SITE: ±10"-6"
10TAL ALLOWED: 53"-0"

DRAWN BY ELF

A2.6

2060018.00



13 - RECESSED ENTRY SEE PLANS WEST ELEVATION



ELEVATION KEYPLAN

LEGEND

VISION CLASING

MACHEAST FOR SLOPING / TERRACED SITE #10"-0" 10TAL ALLOHED: 85"-0"



DRAIN BY: DU DHEORED BY: RUT

BUILDING B **ELEVATIONS** 

A2.7

MINOSI MINOSI MINISI MANUNCANA MINOSI MINISI Total Dates and

TO THE PERSON OF THE PERSON OF

WILLAMETTE 205 CORPORATE CENTER

xii NO 2060016.00

| COODE ANALYSIS  AND ON THE 2003 INTERNATIONAL BURDING FOOC (SEC) WITH CRECOM STRUCTURAL SPECIALTY CODE AND SHAPE OF THE STRUCTURAL SPECIAL SPEC  | ŒN12                                                                                              |
|--------------