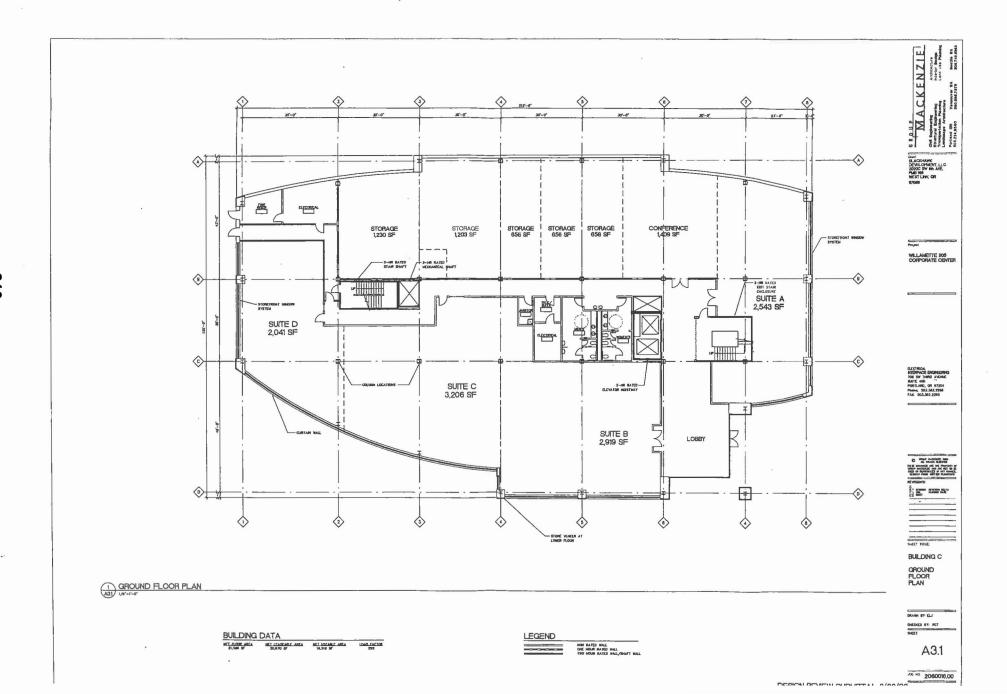

| P/<br>1<br>1<br>1<br>1<br>1<br>1<br>1<br>1<br>1<br>1<br>1<br>1<br>1<br>1<br>1<br>1<br>1<br>1<br>1 |

WILLAMETTE 205 CORPORATE CENTER

BUILDING 'C'
BUILDING INFO
AND
CODE SUMMARY

DRAW ST. ARE DROUGH ST. ACT

A3.0

















ELEVATION KEYPLAN

LEGEND

VISION GLAZING



HOMEASE FOR SCOPING / TERRACED SITE 110-07
HOMEASE FOR SCOPING A TERRACED SITE 110-07



| _       |          | -              | _      | _           |
|---------|----------|----------------|--------|-------------|
|         | -        | MACHE<br>SHITE | net s  | -           |
| -       |          |                |        | •           |
| DALLE I | MACRO BE | ME             |        | 얼만          |
| MEDIE 9 | er AUPNo | 2523           | IN ART | SAME.       |
| MITHO   | UT PRINT | High           | क्य म् | programme ( |

L SE SEE SE

BUILDING C

**ELEVATIONS** 

DRAWN BY: ELJ SHECKED BY. RET

A3.6

JOB NO 2060016.00





NORTH ELEVATION



WEST ELEVATION



ELEVATION KEYPLAN

LEGEND

TRANS HEREN GLAZING

DEGICAL DEVICAL OF ID