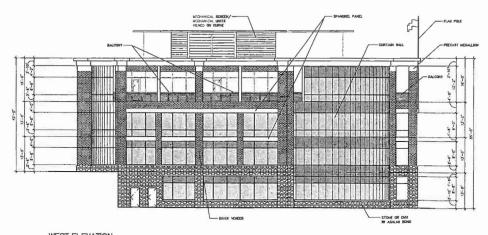

CENTER

BUILDING 'C'
BUILDING INFO
AND
CODE SUMMARY

DRAW ST. ARE DROUGH ST. ACT

A3.0

















ELEVATION KEYPLAN

LEGEND

VISION GLAZING



HOMEASE FOR SCOPING / TERRACED SITE 110-07
HOMEASE FOR SCOPING A TERRACED SITE 110-07



| _       |          | -              | _      | _           |
|---------|----------|----------------|--------|-------------|
|         | -        | MACHE<br>SHITE | net s  | -           |
| -       |          |                |        | •           |
| DALLE I | MACRO BE | ME             |        | 얼만          |
| MEDIE 9 | er AUPNo | 2523           | IN ART | SAME.       |
| MITHO   | UT PRINT | High           | क्य म् | programme ( |

L SE SEE SE

BUILDING C

**ELEVATIONS** 

DRAWN BY: ELJ SHECKED BY. RET

A3.6

JOB NO 2060016.00





NORTH ELEVATION



WEST ELEVATION



ELEVATION KEYPLAN

LEGEND

TRANS HEREN GLAZING

DEGICAL DEVICAL OF IDEAL AT 1 6/30/06

PER RESELUE CREAMET DEVELOPMENT COOK, SECTION 2 DAS TRANSMICTION (NICHT).

DIS VERTICAL DISTANCE AND A ARTEMENT CANAD MEASURED TO THE FOREST FORM OF THE COPPING OF A THAT POOR.

THE RETERENCE AND SHALL BL. AND EVANOR TO THE HORDER THAN THE CONSTS CHARGE WICH THE SECRIALS OR DEPART OF THE SECRIALS OF THE SECRIAL OF THE SECRIALS OF THE SECRIALS OF THE SECRIALS OF THE SECRIAL OF THE SECRIAL OF THE SECRIALS OF THE SECRIALS OF THE SECRIAL OF THE SECRIAL OF THE SECRIAL OF THE SECRIAL OF THE SECRIALS OF THE SECRIAL OF THE

MAKSARAN BURLENE MITCHT MLONED: 45"-0"
PICHEASE FOR SLOPING / TERRACED SITE 110"-0"
10TAL ALLOMED: 25"-0"



BUILDING C

ELEVATIONS

DRAIN BY: ELJ CHECKED BY. RET

A3.7