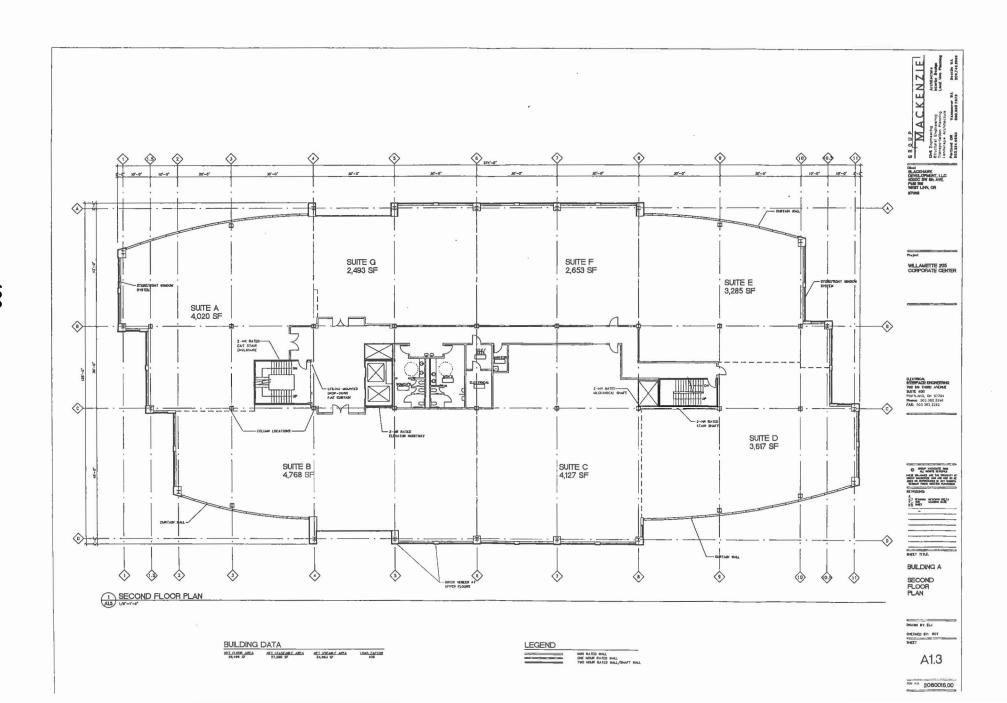

|

ю но. 2080016.00

















ELEVATION KEYPLAN

LEGEND

MARRIAN BUILDING HEIGHT ALLOWED: 45"-0"

BURNEASE FOR SLOPING / TERRADED SITE: 110"-0"

TOTAL ALLOWED: 25"-0"





BULLDING A ELEVATIONS.

O MINE SACRET SING.

O MAI BANTS SECOND

THE SECOND SIN SECOND SIN SECOND

THE SECOND SIN SECOND SIN SECOND

THE SECOND SIN SECOND SIN SECOND SIN SECOND

THE SECOND SIN SECOND S E EL MEN

DRAWN BY: CLJ SHECT

A1.6

.08 NO 2080018,00



NORTH ELEVATION



WEST ELEVATION



ELEVATION KEYPLAN

LEGEND

MAXIMEM BUILDING HEIGHT ALLONED: 45'-0'
NOTEASE FOR ELOPING / TERRADED SITE. 210'-0'
TOTAL ALLONED: 25'-0'



DRAWN BY ELJ

BUILDING A **ELEVATIONS** 

. A1.7

ORGAN MACRETTE TORS.

ALL HORTE MESONG

DATE ALL HORTE MESONG

DATE OF PRODUCTOR AND ME SON MACRET.

MENDE OF REPORTATION AND MESONG

MENDE OF PRODUCTOR AN AND DE