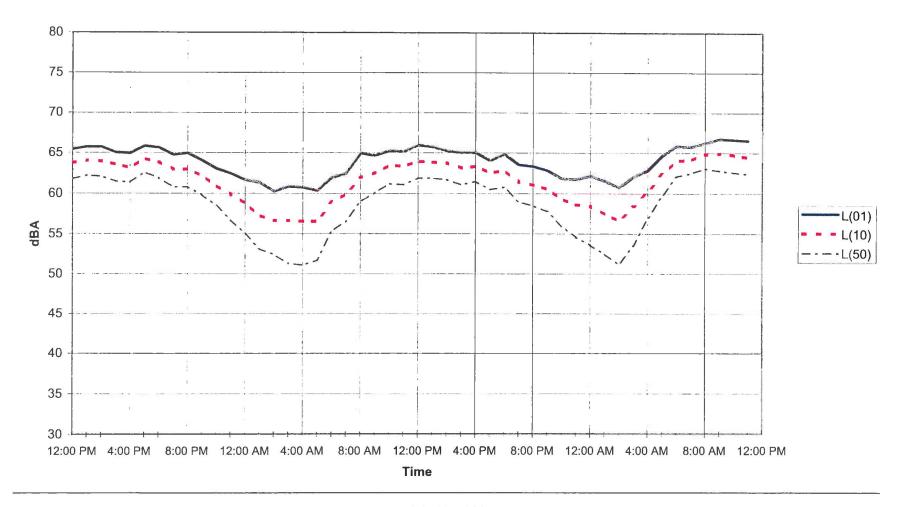

measurement Location 2 and Figure 5 presents the ambient noise levels recorded at measurement Location 3.

The ambient sound level measurement results indicate the noise levels at residences around the proposed office site already approach or exceed the West Linn and DEQ maximum allowable hourly statistical sound level limits for commercial and industrial sources. Therefore, the ambient degradation rule in the West Linn and DEQ regulations would be less stringent than the maximum allowable hourly statistical sound level limits and the predicted noise levels should be compared with the maximum allowable limits of both rules.



Figure 3
Ambient hourly L01, L10, & L50 sound levels - Location 1 (Summer Linn Apartments)
Measured January 24, 2004 - January 26, 2004
(See Figure 2 For Location)





Figure 4
Ambient hourly L01, L10, & L50 sound levels - Location 2 (Barrington Heights home)
Measured January 21, 2004 - January 22, 2004

(See Figure 2 For Location)





Figure 5
Ambient hourly L01, L10, & L50 sound levels - Location 3 (Greene Street home)
Measured January 21, 2004 - January 22, 2004

(See Figure 2 For Location)





#### Observations

Observations were made at each measurement location during various periods of the day to help establish the source of the ambient noise found at the locations. Traffic on Interstate 205 was the primary noise source influencing the hourly  $L_{01}$ ,  $L_{10}$ , and  $L_{50}$  noise levels measured in the vicinity of all 3 measurement locations. Noise from traffic on I-205 varied with the time of day as the volume of traffic changed but