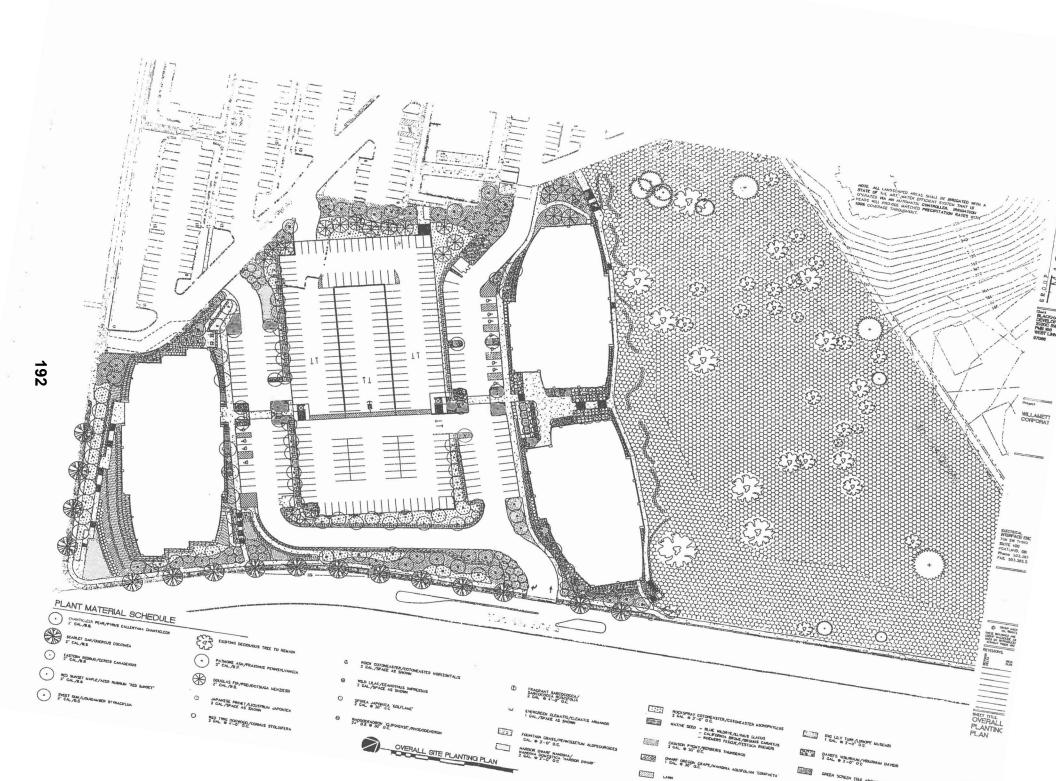

SF (11 34 AC) LEGEND 82,819 SF 236 (1 PEN 350 SF CROSS) 280 (MINIMUM PLUS 10%) 289,935 SF OVERALL MURLDONG AREA (CROSS)

GN Expression

WILLAMETTI

A MODIL MOON WILL
ACTO ON PASSIVED ACTO
DATE DEPOSITOR PASSIVED

ON THE BEST OF THE BEST O

AND MARKET OF ONE

SHEET TITLE OVERALL SITE PLAN

DRAMN BY. JSR

C2

2060 2060

JOB NO 2060

SHEET YITCE PED/AUTI CIRCULA AND SIGI PLAN

DRAWN BY JSR CHECKED BY 1

C2



72.750°1 TW BW

DRAWN BY JSA CHECKED BY M

C3.

-06 NO 2060



188

22.00

POINT ELEVATION

.c.s no 2060



6 R D II P

B.ACKHAWK DEVELOPMENT I 1020C bW 8th AV MB 166 WEST LINK OR

\*pat WLLAMETTE

\_\_\_\_\_

ECTRICAL TIESFACE ENCAY 18 SW THIRD AN JITL 400 SRILAND, OR 97 MINE 503-382 2 AX 503-382 226

O CLOSE SECTOR S

SITE UTILITY PLAN

DRAWN BY JSR CHECKED BT: MI

C4

;0d NO 2060





| CODE ANALYSIS  AND OF the YOUR INTENTIONAL ( CORRESPONDED FOR THE PRESIDENCE PER  FREE PROTECTION PRESIDENCE PER  COOPMENT STREET Y                                                                                                                                           |                                                                                                                           | H CHECOM BYRNICTURAL S                                                                                                 | MOWIT CO                                   | DC ANCHEMENTS                                                                 | , | Charles And Charle |
|--------------------------------------------------------------------------------------------------------------------------------