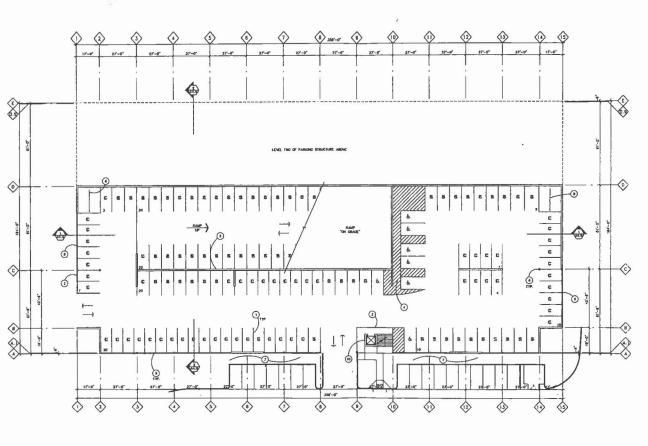

0,

SITE DATA

MINIMUM PARKING REQUIRED MAXIMUM PARKING ALLOWED

BICYCLE PARKING REQUIRED BICYCLE PARKING PROVIDED

SURFACE PARKING PROVIDED STRUCTURE PARKING PROVIDED TOTAL PARKING PROVIDED

378 8/A 359 ---

41 (0.5 SPACES PER 1,000 SF GROSS)

\*\*\* WILLAMETTE 205 PHASE 1 DEVELOPMENT

BASED ON OVERALL SITE AREA (EXISTING)
 BASED ON ADJUSTED OVERALL SITE AREA (EXISTING)

828 (1 PER 350 SF CROSS) 911 (MINIMUM PLUS 109)

144 (0.5 SPACES PER 1.000 SF GROSS)
145 (11 AT EACH BUILDING/30 WITHIN PARKING
STRUCTURE-COVERED/33 ON TOP DECK)

\*\*\*\* PROPOSED SITE DATA CALCE ARE BASED ON ADJUSTED DYERALL SITE AREA (PROPOSED)

EXISTING LOTFICE hadininininda BLANKENSHIP ROAD TAX LOT TANNLER DRIVE MELLET ONLY UNDEVELOPED OFFICE/COMMERCIAL ZONING LOT ADJUSTMENTS PROPERTY DATA SUMMARY
CHRENT OVERALL PROPERTY AVEA
PROPOSED LOT LINE ADJUSTMENT AVEA
PROPOSED TAMMER DEDICATION AVEA EXISTING
227,592 SF (5.11 AC)
45.813 SF (1.97 AC)
158.123 SF (3.63 AC)
37.402 SF (0.66 AC)
323.851 SF (7.43 AC) EXISTING - PHASE 1 323,651 SF (7 43 AC) 280,981 SF (6 68 AC) PROPOSIO 172,714 SF (3.96 AC) 173,432 SF (3.98 AC) 156,123 SF (3.63 AC) 37,462 SF (0.86 AC) 290,681 SR (6.66 AC) 466,597 SF (10.71 AC) TAX LOT 200 TAX LOT 102 TAX LOT 100 GREENE ST R 0.W EXISTING DEVELOPMENT (TAX LOT 501) OVERALL SITE AREA
ADJUSTED OVERALL SITE APEA +32.618 SF (0.75 AC) -5,080 SF (0.12 AC) DVERALL LANDSCAPE AREA PROVIDED PARKING LOT LANDSCAPE AREA PROVIDED 103,700 SF (2 36 AC) - 32% . 84,345 SF (1 94 AC) - 20.8% ... PROPOSED OVERALL PROPERTY AREA 4#4.136 SF (11 34 AC) LEGEND 82,819 SF 236 (1 PEN 350 SF CROSS) 280 (MINIMUM PLUS 10%) 289,935 SF OVERALL MURLDONG AREA (CROSS)