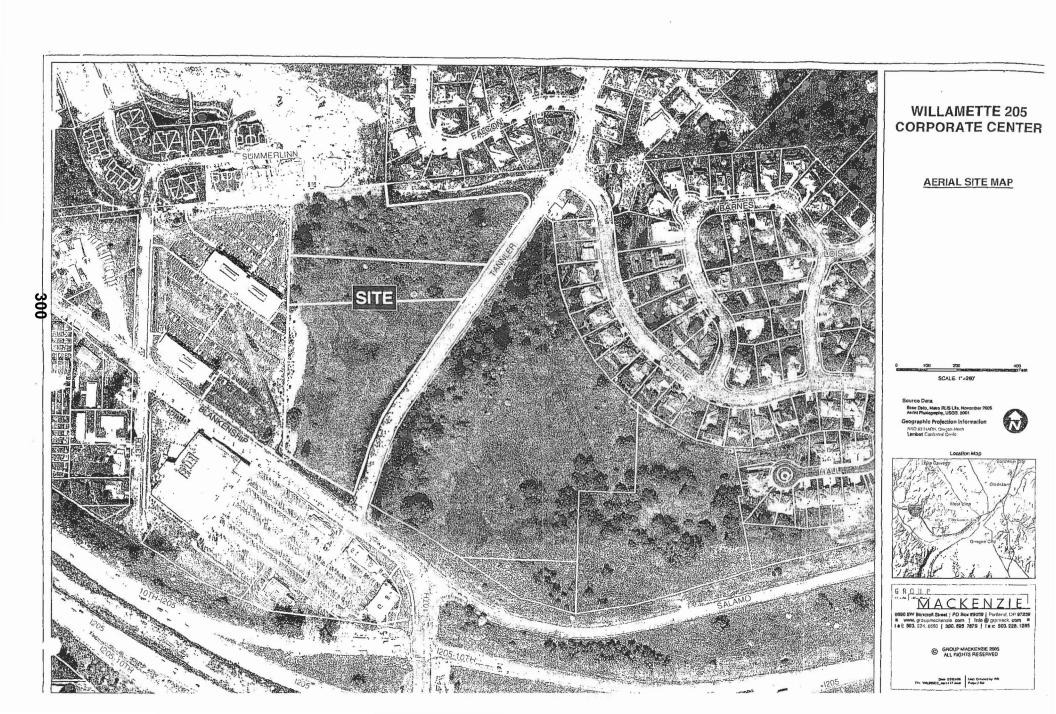

\*\*\*\* PROPOSED SITE DATA CALCE ARE BASED ON ADJUSTED DYERALL SITE AREA (PROPOSED)

EXISTING LOTFICE hadininininda BLANKENSHIP ROAD TAX LOT TANNLER DRIVE MELLET ONLY UNDEVELOPED OFFICE/COMMERCIAL ZONING LOT ADJUSTMENTS PROPERTY DATA SUMMARY
CHRENT OVERALL PROPERTY AVEA
PROPOSED LOT LINE ADJUSTMENT AVEA
PROPOSED TAMMER DEDICATION AVEA EXISTING
227,592 SF (5.11 AC)
45.813 SF (1.97 AC)
158.123 SF (3.63 AC)
37.402 SF (0.66 AC)
323.851 SF (7.43 AC) EXISTING - PHASE 1 323,651 SF (7 43 AC) 280,981 SF (6 68 AC) PROPOSIO 172,714 SF (3.96 AC) 173,432 SF (3.98 AC) 156,123 SF (3.63 AC) 37,462 SF (0.86 AC) 290,681 SR (6.66 AC) 466,597 SF (10.71 AC) TAX LOT 200 TAX LOT 102 TAX LOT 100 GREENE ST R 0.W EXISTING DEVELOPMENT (TAX LOT 501) OVERALL SITE AREA
ADJUSTED OVERALL SITE APEA +32.618 SF (0.75 AC) -5,080 SF (0.12 AC) DVERALL LANDSCAPE AREA PROVIDED PARKING LOT LANDSCAPE AREA PROVIDED 103,700 SF (2 36 AC) - 32% . 84,345 SF (1 94 AC) - 20.8% ... PROPOSED OVERALL PROPERTY AREA 4#4.136 SF (11 34 AC) LEGEND 82,819 SF 236 (1 PEN 350 SF CROSS) 280 (MINIMUM PLUS 10%) 289,935 SF OVERALL MURLDONG AREA (CROSS)