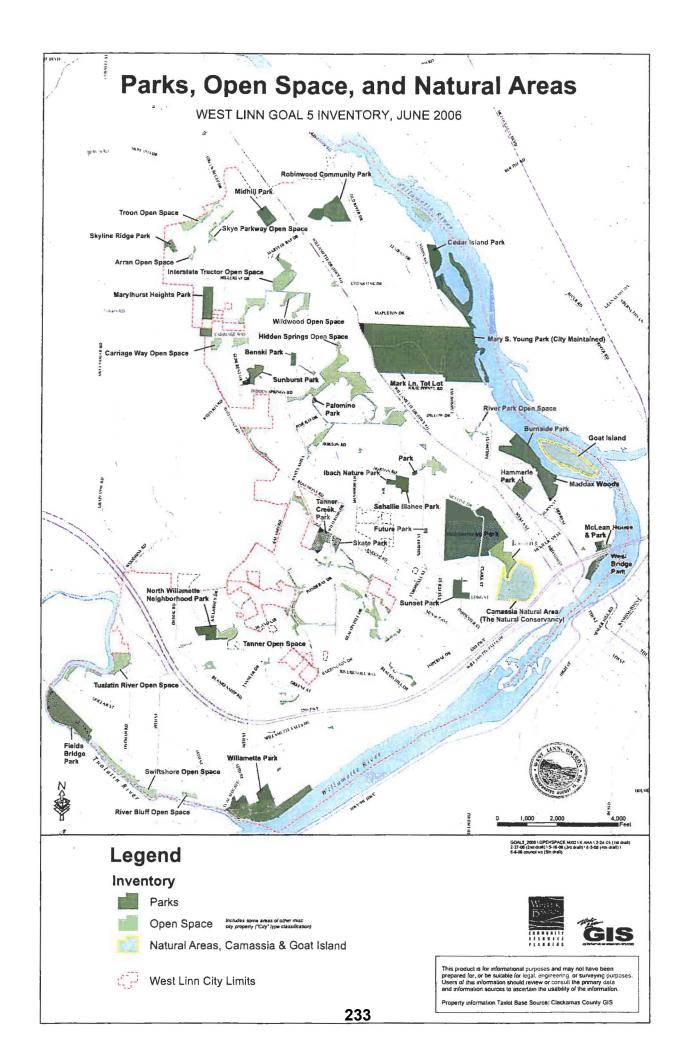

od OR Venesure VA Opatile

WILLAMETTE 205 CORPORATE CENTER

BUILDING A
SOUTH ELEVATION



Civil Engraparing Arctitocture
Objection Engraporing Interior Decign
Transportation Plansing Lond Use Plansing
Portland OR Vennessure VA Santis SA

WILLAMETTE 205 CORPORATE CENTER



Architecture
Iredured Engarantes Interest Design
Conspectation Flanning Land Use Plan
Control Of Venseur SA Control Use

WILLAMETTE 205 CORPORATE CENTER



BUILDING A

NORTH ELEVATION



Cleff Engineering Characteric Engineering Tempoperintian Planning Architosturo Interior Deelga Land Uso Planning

A DOGINO WA 200.749.000 WILLAMETTE 205 CORPORATE CENTER



BUILDING B
SOUTH ELEVATION



Givil Engineering Circoturni Engineering Transportation Plans

Vanocurar WA 330.085.7870 COE.749.003

WILLAMETTE 205 CORPORATE CENTER







#### Riparian Areas

--- Streams

- Piped Segments

Other Open Ditches

25 Rivers

OSL Approved Wetlands, 2005

Parks, Open Space, & Natural Areas\*

FEMA's 100 Year Flood Plain, Metro RLIS-Lile\*\*

Riparian Corridors West Linn City Limits





This product is for informational purposes and may not have been prepared for, or be suitable for legal, engineering, or surveying purpo-lizers of this information should review or consult the primary data and information sources to ascertain the usability of the information.

Property information Taxlol Base Source: Clackamas County GIS

WETLANDS/GOAL 5 DISCLAIMER (DSL STANDARD): Information shown on this map is for planning purposes only and welland information is subject to charge. There may be unmapped wellands subject to regulation and all