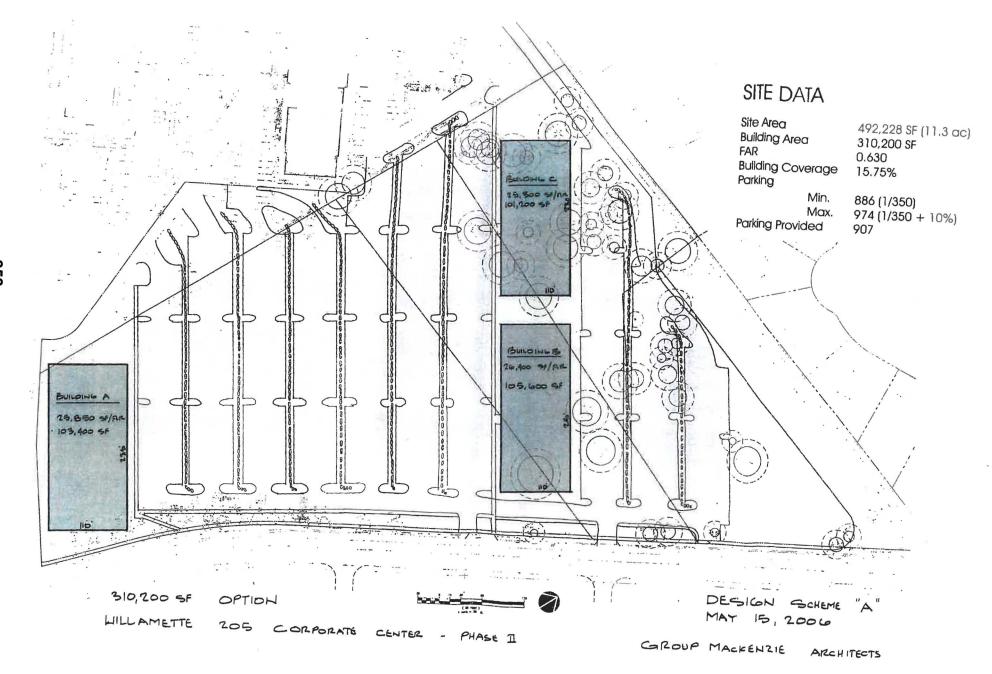

0,

SITE DATA

MINIMUM PARKING REQUIRED MAXIMUM PARKING ALLOWED

BICYCLE PARKING REQUIRED BICYCLE PARKING PROVIDED

SURFACE PARKING PROVIDED STRUCTURE PARKING PROVIDED TOTAL PARKING PROVIDED

378 8/A 359 ---

41 (0.5 SPACES PER 1,000 SF GROSS)

\*\*\* WILLAMETTE 205 PHASE 1 DEVELOPMENT

BASED ON OVERALL SITE AREA (EXISTING)
 BASED ON ADJUSTED OVERALL SITE AREA (EXISTING)

828 (1 PER 350 SF CROSS) 911 (MINIMUM PLUS 109)

144 (0.5 SPACES PER 1.000 SF GROSS)
145 (11 AT EACH BUILDING/30 WITHIN PARKING
STRUCTURE-COVERED/33 ON TOP DECK)

\*\*\*\* PROPOSED SITE DATA CALCE ARE BASED ON ADJUSTED DYERALL SITE AREA (PROPOSED)

EXISTING LOTFICE hadininininda BLANKENSHIP ROAD TAX LOT TANNLER DRIVE MELLET ONLY UNDEVELOPED OFFICE/COMMERCIAL ZONING LOT ADJUSTMENTS PROPERTY DATA SUMMARY
CHRENT OVERALL PROPERTY AVEA
PROPOSED LOT LINE ADJUSTMENT AVEA
PROPOSED TAMMER DEDICATION AVEA EXISTING
227,592 SF (5.11 AC)
45.813 SF (1.97 AC)
158.123 SF (3.63 AC)
37.402 SF (0.66 AC)
323.851 SF (7.43 AC) EXISTING - PHASE 1 323,651 SF (7 43 AC) 280,981 SF (6 68 AC) PROPOSIO 172,714 SF (3.96 AC) 173,432 SF (3.98 AC) 156,123 SF (3.63 AC) 37,462 SF (0.86 AC) 290,681 SR (6.66 AC) 466,597 SF (10.71 AC) TAX LOT 200 TAX LOT 102 TAX LOT 100 GREENE ST R 0.W EXISTING DEVELOPMENT (TAX LOT 501) OVERALL SITE AREA
ADJUSTED OVERALL SITE APEA +32.618 SF (0.75 AC) -5,080 SF (0.12 AC) DVERALL LANDSCAPE AREA PROVIDED PARKING LOT LANDSCAPE AREA PROVIDED 103,700 SF (2 36 AC) - 32% . 84,345 SF (1 94 AC) - 20.8% ... PROPOSED OVERALL PROPERTY AREA 4#4.136 SF (11 34 AC) LEGEND 82,819 SF 236 (1 PEN 350 SF CROSS) 280 (MINIMUM PLUS 10%) 289,935 SF OVERALL MURLDONG AREA (CROSS)