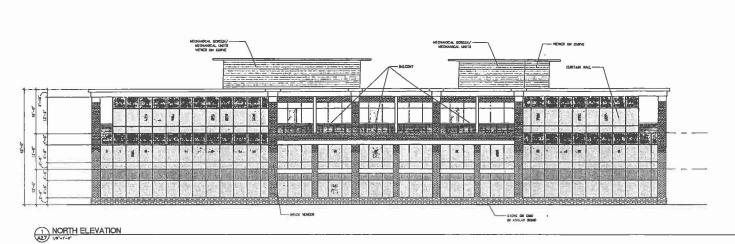

|

2080018.00













ELEVATION KEYPLAN

MATRIAM BUSIDING NEIGHT ALLOWED: 65"-0"
MODELSE FOR SLOPING / TERRACED SITE: ±10"-6"
10TAL ALLOWED: 53"-0"

DRAWN BY ELF

A2.6

2060018.00



13 - RECESSED ENTRY SEE PLANS WEST ELEVATION



ELEVATION KEYPLAN

LEGEND

VISION CLASING

MACHEAST FOR SLOPING / TERRACED SITE #10"-0" 10TAL ALLOHED: 85"-0"



DRAIN BY: DU DHEORED BY: RUT

BUILDING B **ELEVATIONS** 

A2.7

MINOSI MINOSI MINISI MANUNCANA MINOSI MINISI Total Dates and

TO THE PERSON OF THE PERSON OF

WILLAMETTE 205 CORPORATE CENTER

xii NO 2060016.00

| COODE ANALYSIS  AND ON THE 2003 INTERNATIONAL BURDING FOOC (SEC) WITH CRECOM STRUCTURAL SPECIALTY CODE AND SHAPE OF THE STRUCTURAL SPECIAL SPEC  | ŒN12                                                                                              |
|---------------------------------------------------------------------------------------------------------------------------------------------------------------------------------