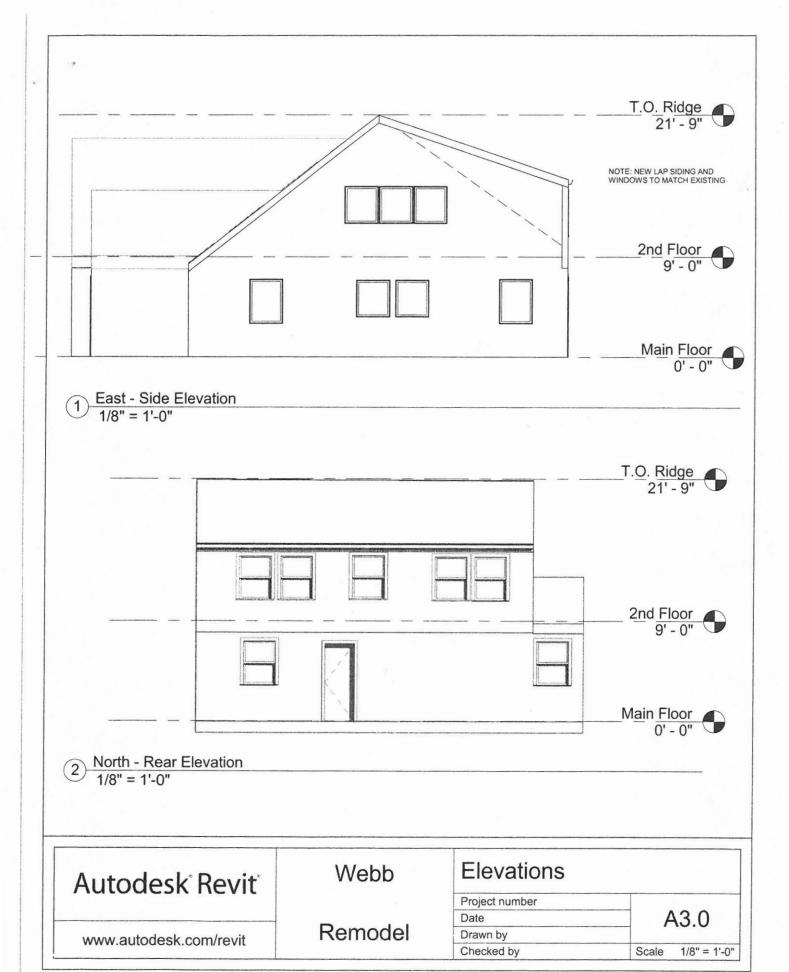

|                        |                       | 1<br>A5                                 |                                                       |      |
|------------------------|-----------------------|-----------------------------------------|-------------------------------------------------------|------|
|                        |                       |                                         |                                                       |      |
|                        |                       |                                         |                                                       | 9    |
| 1 Side<br>1/4" = 1'-0" |                       | Schematic<br>Window G<br>Not Show       | Design Phase<br>rids, Siding, Roofing, etc<br>n, Typ. |      |
|                        | Webb Family West Linn | Project number Date Drawn by Checked by | evation  Author Checker Scale 1/4" = 1                | '-0" |