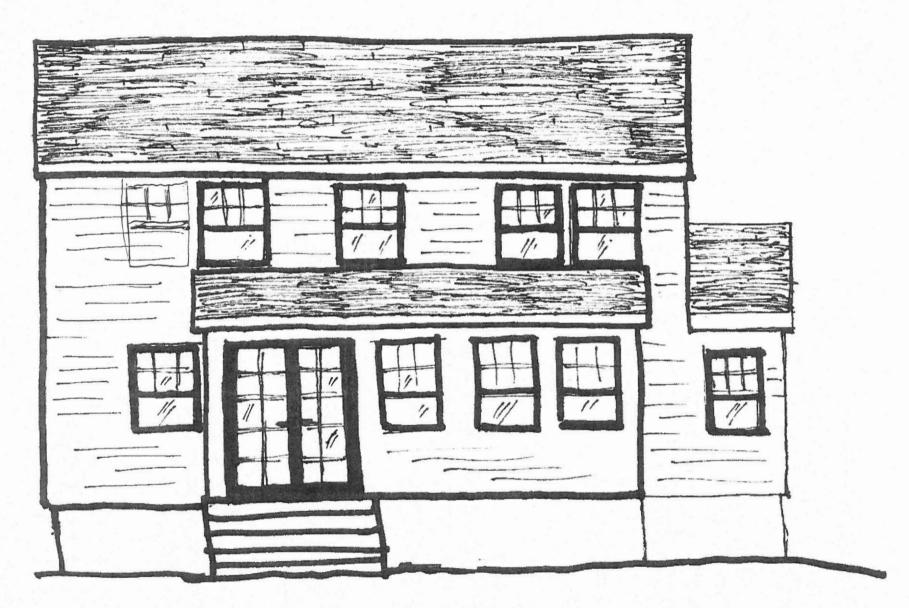

|                        |                       | 1<br>A5                                 |                                                       |      |
|------------------------|-----------------------|-----------------------------------------|-------------------------------------------------------|------|
|                        |                       |                                         |                                                       |      |
|                        |                       |                                         |                                                       | 9    |
| 1 Side<br>1/4" = 1'-0" |                       | Schematic<br>Window G<br>Not Show       | Design Phase<br>rids, Siding, Roofing, etc<br>n, Typ. |      |
|                        | Webb Family West Linn | Project number Date Drawn by Checked by | evation  Author Checker Scale 1/4" = 1                | '-0" |