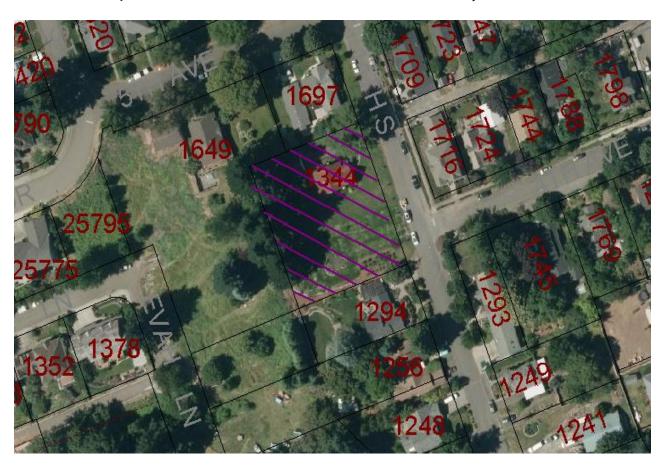

## **Willamette Conference Room**

9:00 am Second floor bath addition, window replacement, siding replacement,

garage modification and covered porch addition.

Applicant: Kristine Webb

Subject Property Address: 1344 14th Street