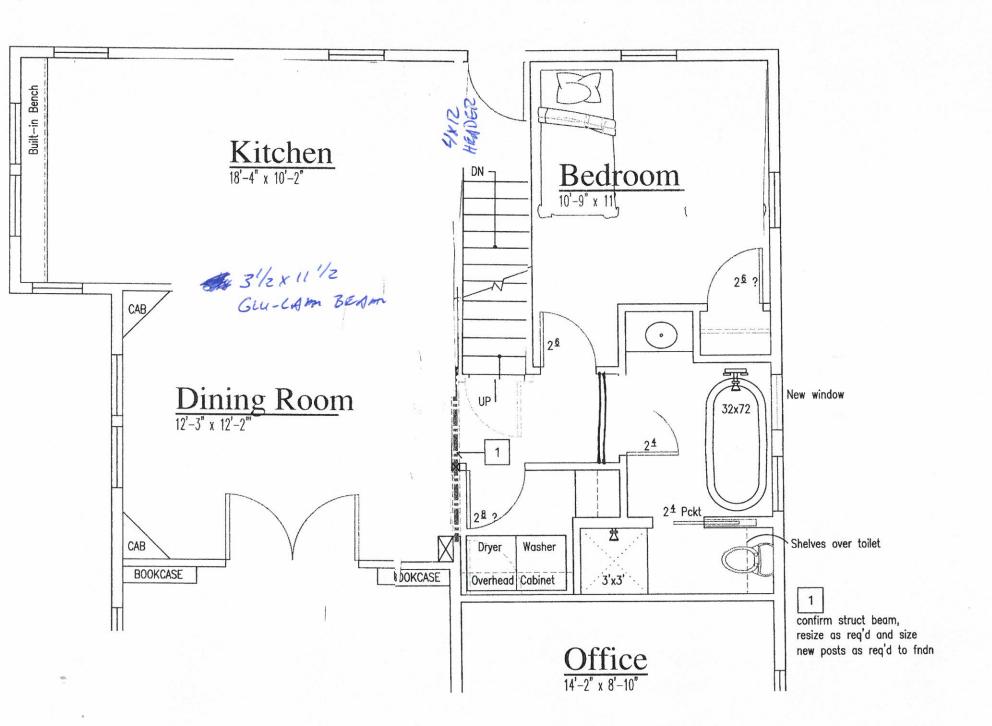

1 2nd Floor 1/4" = 1'-0"

| Webb Family | Second Floor Plan |         |       |             |
|-------------|-------------------|---------|-------|-------------|
|             | Project number    | _       |       |             |
|             | Date              | _       | A2.1  |             |
| West Linn   | Drawn by          | Author  | ,     |             |
|             | Checked by        | Checker | Scale | 1/4" = 1'-0 |