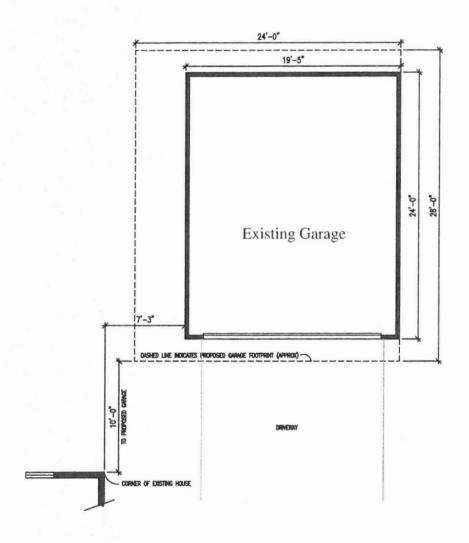

Property owner's mailing address (if different from above)

REAR ELEVATION

N.T.S

PB

| DATE:<br>9-6-13 | WEBB - EXISTING SITE PLAN | SCALE:<br>1/8" = 1'-0" |
|-----------------|---------------------------|------------------------|
| PAGE:           | DRAWINGS BY:              | PHONE:                 |
| A1.0            | Donna Bezio               | 503-804-5059           |