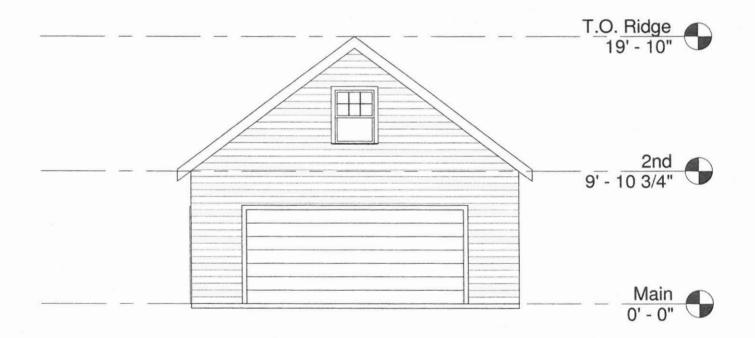

Property owner's mailing address (if different from above)

REAR ELEVATION

N.T.S

PB

| DATE:<br>9-6-13 | WEBB - EXISTING SITE PLAN | SCALE:<br>1/8" = 1'-0" |
|-----------------|---------------------------|------------------------|
| PAGE:           | DRAWINGS BY:              | PHONE:                 |
| A1.0            | Donna Bezio               | 503-804-5059           |