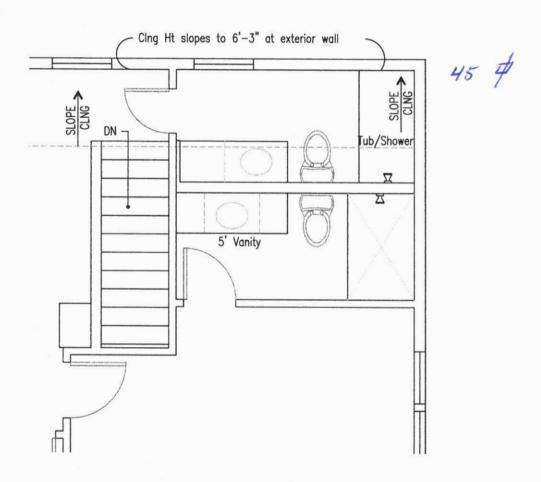

1 2nd Floor 1/4" = 1'-0"

| Webb Family | Second Floor Plan |         |       |             |
|-------------|-------------------|---------|-------|-------------|
|             | Project number    | _       |       |             |
|             | Date              | _       | A2.1  |             |
| West Linn   | Drawn by          | Author  | ,     |             |
|             | Checked by        | Checker | Scale | 1/4" = 1'-0 |