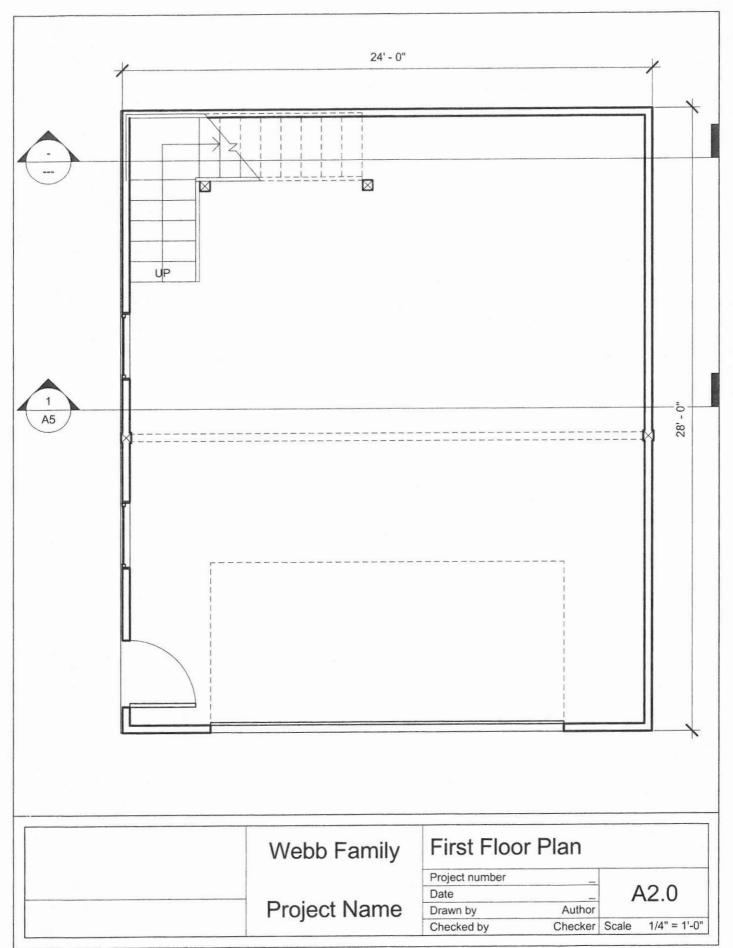

|                        |                       | 1<br>A5                                 |                                                       |      |
|------------------------|-----------------------|-----------------------------------------|-------------------------------------------------------|------|
|                        |                       |                                         |                                                       |      |
|                        |                       |                                         |                                                       | 9    |
| 1 Side<br>1/4" = 1'-0" |                       | Schematic<br>Window G<br>Not Show       | Design Phase<br>rids, Siding, Roofing, etc<br>n, Typ. |      |
|                        | Webb Family West Linn | Project number Date Drawn by Checked by | evation  Author Checker Scale 1/4" = 1                | '-0" |