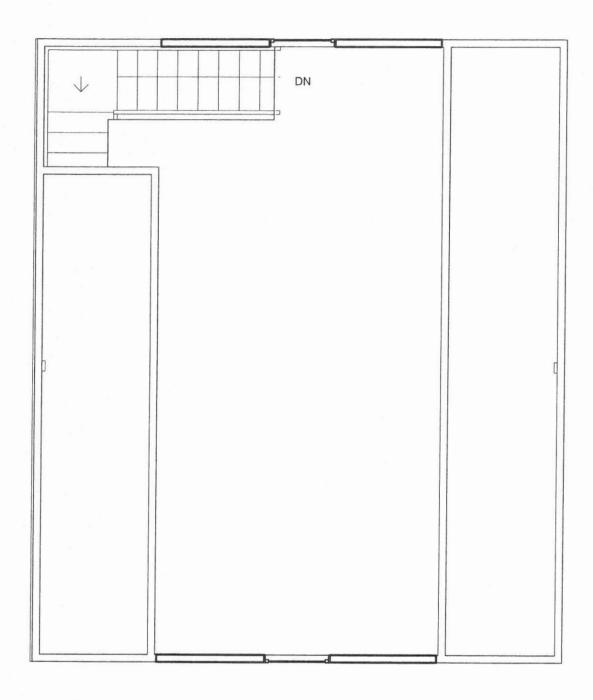

1 2nd Floor 1/4" = 1'-0"

| Webb Family | Second Floor Plan |         |       |             |
|-------------|-------------------|---------|-------|-------------|
|             | Project number    | _       |       |             |
|             | Date              | _       | A2.1  |             |
| West Linn   | Drawn by          | Author  | ,     |             |
|             | Checked by        | Checker | Scale | 1/4" = 1'-0 |