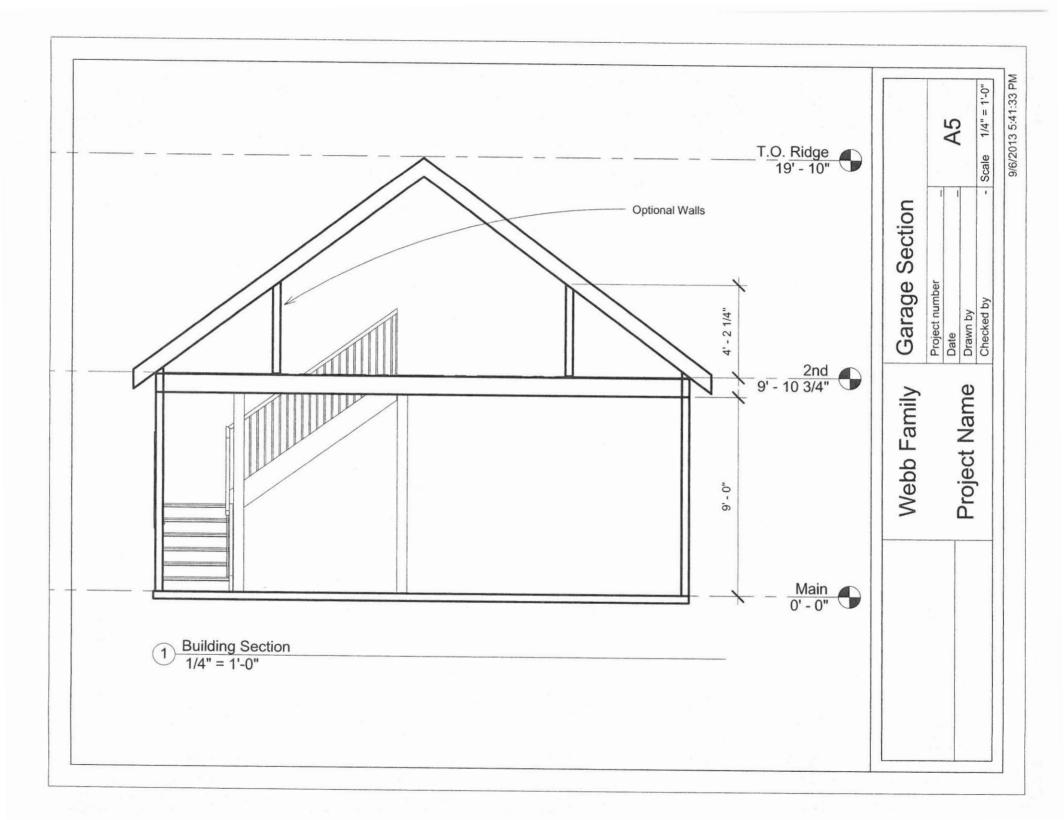

|                        |                       | 1<br>A5                                 |                                                       |      |
|------------------------|-----------------------|-----------------------------------------|-------------------------------------------------------|------|
|                        |                       |                                         |                                                       |      |
|                        |                       |                                         |                                                       | 9    |
| 1 Side<br>1/4" = 1'-0" |                       | Schematic<br>Window G<br>Not Show       | Design Phase<br>rids, Siding, Roofing, etc<br>n, Typ. |      |
|                        | Webb Family West Linn | Project number Date Drawn by Checked by | evation  Author Checker Scale 1/4" = 1                | '-0" |