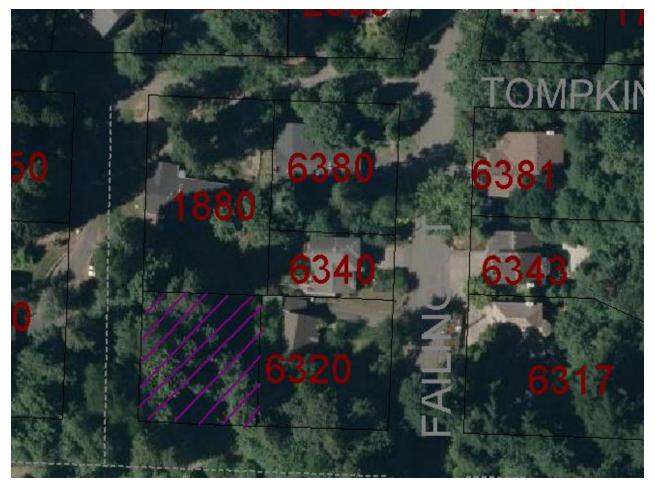

#### Willamette Conference Room

10:00 am Applicant seeks to determine the location of a future new residence on property with a spring nearby.

Applicant: John Reeve

Subject Property Address: Tax Lot 7600 21E25AA

### **PRE-APPLICATION CONFERENCE**

| THIS SECTI                                                                                                                                                                                                                                                                                                                                                                                                                           | ION FOR STAFF COMPLETION                                                                      |
|--------------------------------------------------------------------------------------------------------------------------------------------------------------------------------------------------------------------------------------------------------------------------------------------------------------------------------------------------------------------------------------------------------------------------------------|-----------------------------------------------------------------------------------------------|
| CONFERENCE DATE:<br>3/21/13                                                                                                                                                                                                                                                                                                                                                                                                          | TIME: PROJECT #: DA-1308                                                                      |
| STAFF CONTACT: PETER SPIR                                                                                                                                                                                                                                                                                                                                                                                                            | FEE:                                                                                          |
| Pre-application conferences occur on the first and third Thursdays of each month. In order to be scheduled for a conference, this form including property owner's signature, the pre-<br>application fee, and accompanying materials must be submitted at least 14 days in advance of the conference date. Twenty-four hour notice is required to reschedule.<br>Address of Subject Property (or map/tax lot): Tok IST 7600 $RE25AA$ |                                                                                               |
|                                                                                                                                                                                                                                                                                                                                                                                                                                      | betermine the location of a future                                                            |
| ven residence on porp                                                                                                                                                                                                                                                                                                                                                                                                                |                                                                                               |
|                                                                                                                                                                                                                                                                                                                                                                                                                                      |                                                                                               |
| Applicant's Name: <u>Sohn</u>                                                                                                                                                                                                                                                                                                                                                                                                        | R Reeve                                                                                       |
|                                                                                                                                                                                                                                                                                                                                                                                                                                      | ors Crest Lu, Lake Oswage OR9 XX                                                              |
| Phone No: (50) 740-7 113                                                                                                                                                                                                                                                                                                                                                                                                             | Email Address: Her; tugettanes St Qy abou, ca                                                 |
| Please attach additional materials related to 11 x 17 inches in size depicting the f                                                                                                                                                                                                                                                                                                                                                 | ting to your proposal including a site plan on paper <u>up</u>                                |
| <ul> <li>North arrow</li> </ul>                                                                                                                                                                                                                                                                                                                                                                                                      | <ul> <li>Access to and from the site, if applicable</li> </ul>                                |
| <ul> <li>Scale</li> </ul>                                                                                                                                                                                                                                                                                                                                                                                                            | <ul> <li>General location of existing trees</li> </ul>                                        |
| <ul> <li>Property dimensions</li> </ul>                                                                                                                                                                                                                                                                                                                                                                                              | <ul> <li>Location of creeks and/or wetlands</li> </ul>                                        |
| <ul> <li>Streets abutting the property</li> </ul>                                                                                                                                                                                                                                                                                                                                                                                    | <ul> <li>Location of existing utilities (water, sewer, etc.)</li> </ul>                       |
| <ul> <li>Conceptual layout, design and/or</li> </ul>                                                                                                                                                                                                                                                                                                                                                                                 | <ul> <li>Easements (access, utility, all others)</li> </ul>                                   |
| building elevations                                                                                                                                                                                                                                                                                                                                                                                                                  | RECEIVED                                                                                      |
| Please list any questions or issues that you<br>DPROXIMATOR SPRING TO<br>2) CROSSING SPRING SPRING<br>3) The Demand                                                                                                                                                                                                                                                                                                                  | u may have for city staff regarding your proposal:<br>2 Property MAR - 6 2013<br>MAR - 6 2013 |
|                                                                                                                                                                                                                                                                                                                                                                                                                                      | ff <u>right of entry</u> onto the subject property OF didentaling                             |
| prepare for the pre-application conference                                                                                                                                                                                                                                                                                                                                                                                           | ence.                                                                                         |
| 19 - the                                                                                                                                                                                                                                                                                                                                                                                                                             | 3.6.13                                                                                        |
| Property owner's signature                                                                                                                                                                                                                                                                                                                                                                                                           | Date                                                                                          |
|                                                                                                                                                                                                                                                                                                                                                                                                                                      |                                                                                               |