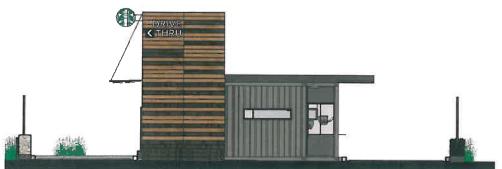

### rain screen:

#### contextualizer:

ceramic-thin slats reclaimed wood fiber cement perforated metal

#### street elevation

#### design expression:

#### rainscreen is:

organizing element provides visual hierarchy screening element for partner entry heightened experience at order point vertical massing for visual prominence

#### containers are:

up-cycled post consumer product. support for signage support for canopies

approach elevation
8 of for Distribution Starbuck's Confidential Internal Use Only
America America's Concept Design August 09, 2012