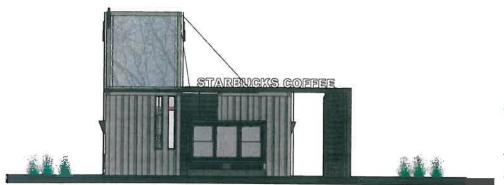

### rain screen:

#### contextualizer:

ceramic-thin slats reclaimed wood fiber cement perforated metal

#### street elevation

#### design expression:

#### rainscreen is:

organizing element provides visual hierarchy screening element for partner entry heightened experience at order point vertical massing for visual prominence

#### containers are:

up-cycled post consumer product. support for signage support for canopies

approach elevation
8 of for Distribution Starbuck's Confidential Internal Use Only
America America's Concept Design August 09, 2012