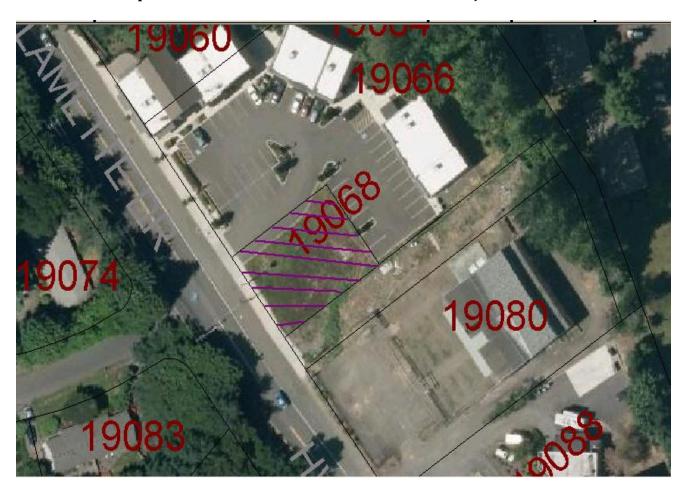

#### **Willamette Conference Room**

10:30 am Construction of a 300 square foot Starbucks drive-thru (only)

Applicant: Elizabeth Hughes/SCM Solutions, LLC

**Subject Property Address: 19068 Willamette Drive** 

Neighborhood Assn: Robinwood

Planner: Peter Spir Project #: PA-13-03