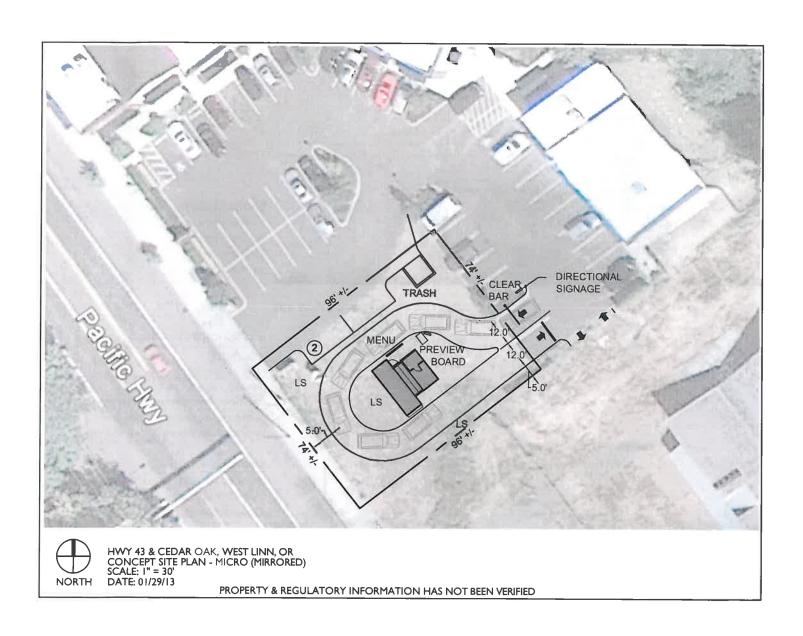

#### **Willamette Conference Room**

10:30 am Construction of a 300 square foot Starbucks drive-thru (only)

Applicant: Elizabeth Hughes/SCM Solutions, LLC

**Subject Property Address: 19068 Willamette Drive** 

#### PRE-APPLICATION CONFERENCE

| THE REAL PROPERTY.                                                                         | THIS SE                                                                                                        | CTION FOR                               | STAFF COMPLE                                                                                             | TION                                                      | Table to the second surface of                                |
|--------------------------------------------------------------------------------------------|----------------------------------------------------------------------------------------------------------------|-----------------------------------------|----------------------------------------------------------------------------------------------------------|-----------------------------------------------------------|---------------------------------------------------------------|
| CONFERENCE DATE:                                                                           | 2113                                                                                                           | TIME: //):3                             | AM                                                                                                       | PROJECT #:                                                | A-13-03                                                       |
| STAFF CONTACT:                                                                             | R SPIR                                                                                                         |                                         |                                                                                                          | FEE: 35                                                   | 0-                                                            |
| be scheduled for<br>application fee,<br>of the conference                                  | conferences occur of<br>a conference, this<br>and accompanying<br>te date. Twenty-fou<br>t Property (or map/ta | form including materials in archour not | ding property ow<br>nust be submitte                                                                     | ner's signatu<br>d at least 14                            | re, the pre-<br>days in advance                               |
| Brief Description of DY IVC - ThV I                                                        |                                                                                                                | 5 ruch                                  | in of a 30                                                                                               | Osf Star                                                  | bucks                                                         |
|                                                                                            | 1261 E. Ma<br>1261 E. Ma<br>1303707-7416<br>ditional materials re                                              | elating to y                            | our proposal incl                                                                                        | acth the about the luding a site                          | Ighes 970 482.<br>LOC 80524<br>SENSIC COP<br>plan on paper up |
| <ul><li>North arrow</li><li>Scale</li><li>Property dimer</li><li>Streets abuttin</li></ul> | g the property<br>out, design and/or                                                                           | *<br>*                                  | g items: Access to and from General location of Location of creeks Location of existin Easements (access | of existing trees<br>and/or wetlang<br>ang utilities (wat | nds<br>ter, sewer, etc.)                                      |
| MECHTALIN                                                                                  | hage real                                                                                                      |                                         | 4 strmal                                                                                                 | arding your pr<br>VALV (V)<br>(T)(V) VXC                  | Sit                                                           |
|                                                                                            | re-application conf                                                                                            | erence                                  | fentry onto the<br>for Starbuc<br>COHCO                                                                  |                                                           | •                                                             |