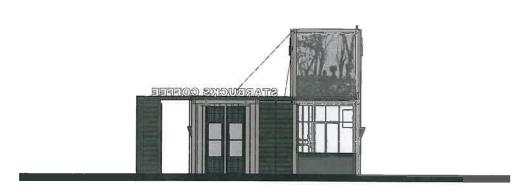

## material options:

#### character:

natural weathered textured

#### rear elevation

#### material expressions:

thin slatted ceramic tile natural texture and variable color horizontal expression steel angle frame variable pattern instalation

pickup side elevation