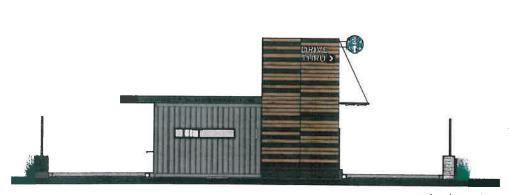

## material options:

#### character:

natural weathered textured

#### rear elevation

#### material expressions:

thin slatted ceramic tile natural texture and variable color horizontal expression steel angle frame variable pattern instalation

pickup side elevation