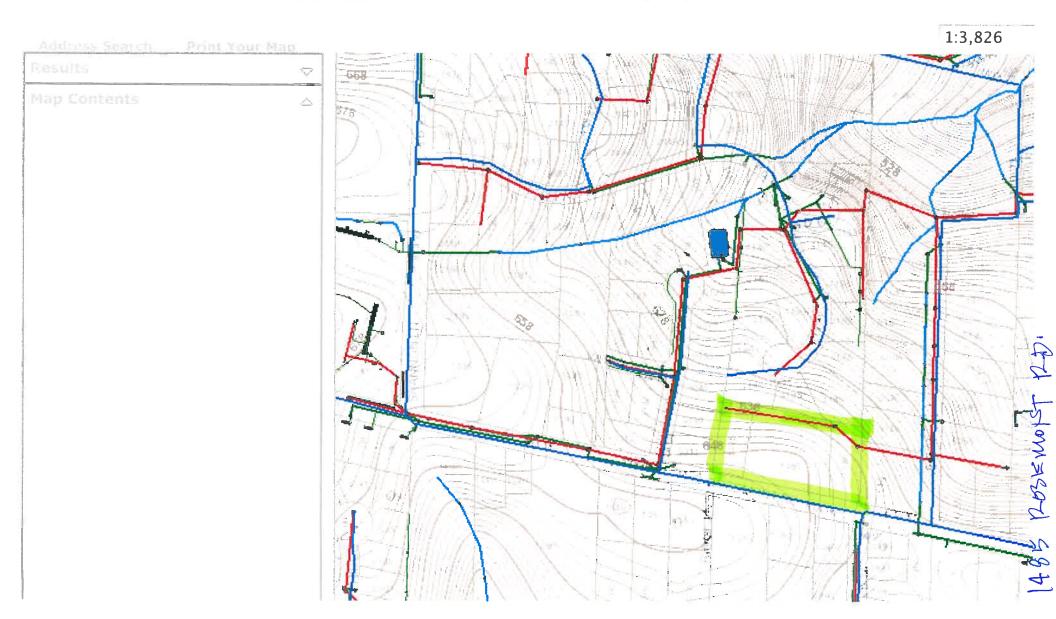

ddress (i                                                                                                                         |                                                                                                                              |                                                          |
| roperty owner's mailing address (i                                                                                                                                             | f different from above)                                                                                                      |                                                          |



485 ROSEMBIT DO.



1485 ROSEMONT RD.

## 20

### West Linn Interactive Mapping, zoom-in to view more map layers