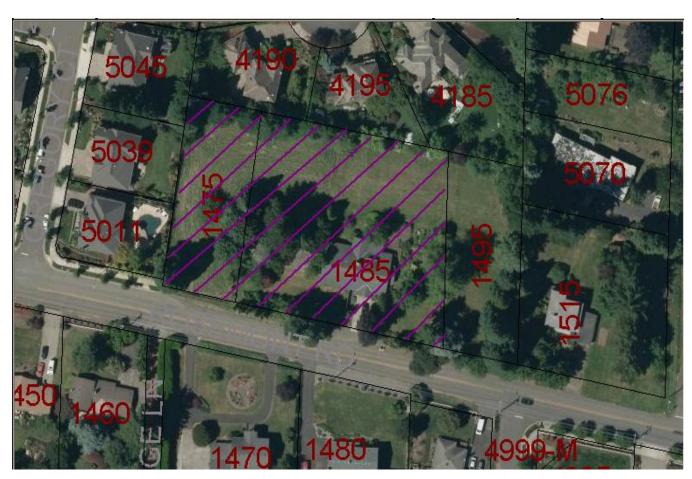

Subject Property Address: 1485 Rosemont Road

Neighborhood Assn: Rosemont Summit, Parker Crest & Sunset

Planner: Peter Spir Project #: PA-13-02

485 ROSEMBIT DO.

1485 ROSEMONT RD.