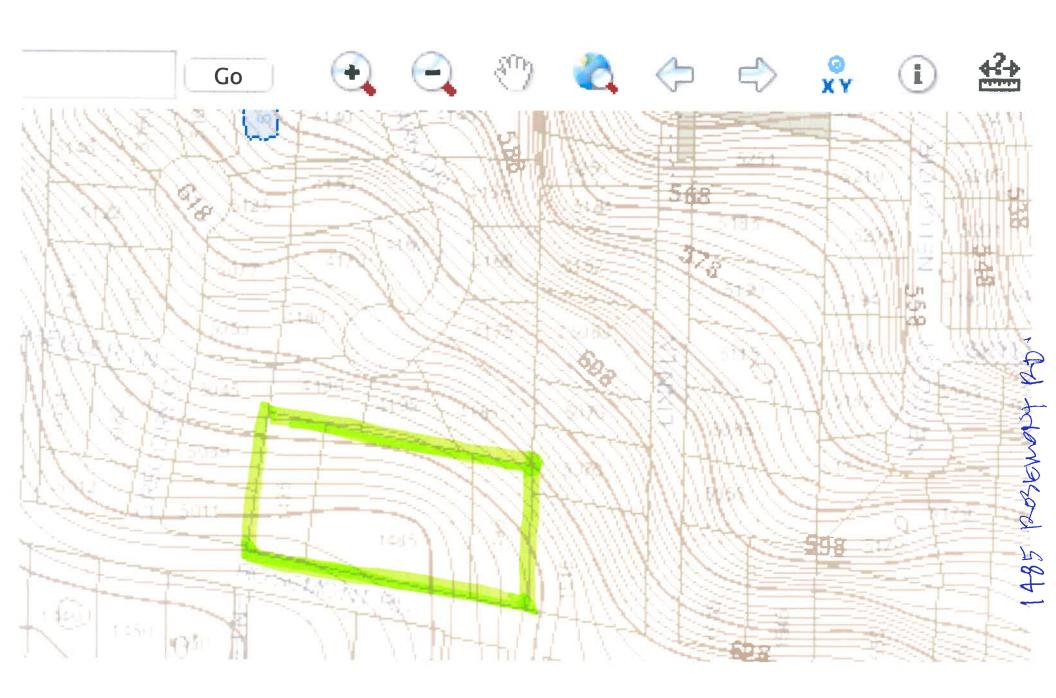

485 ROSEMBIT DO.

1485 ROSEMONT RD.

### West Linn Interactive Mapping, zoom-in to view more map layers