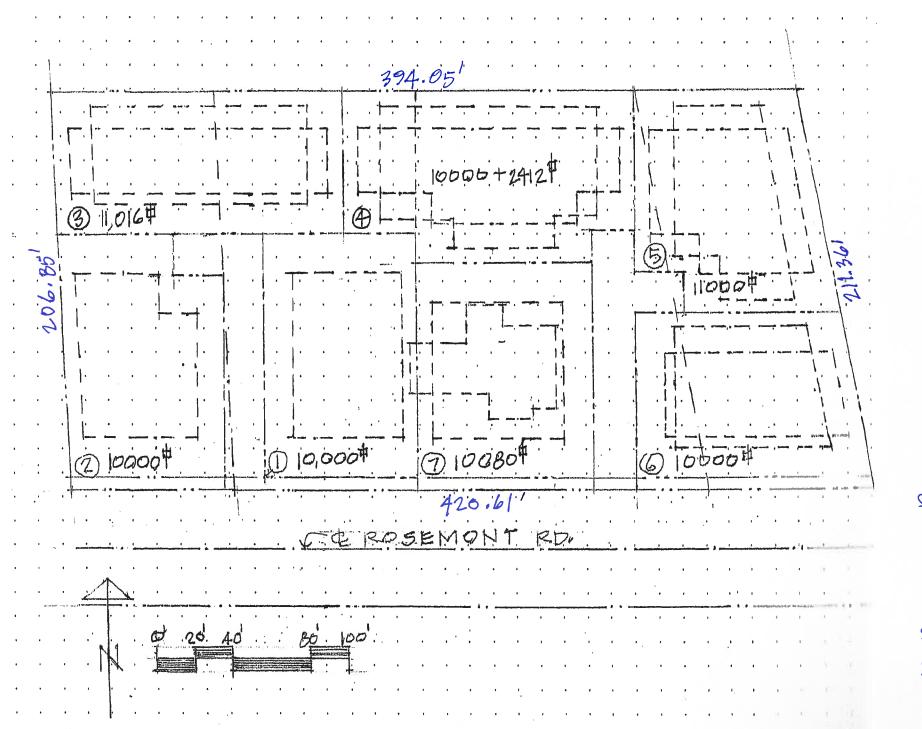

#### **Willamette Conference Room**

9:00 am Three (3) tax lots totaling 1.94 acres to be parceled into seven (7) R-10

lots. All lots to be accessed from two (2) small public or private streets

Applicant: Eric Saito and Kelly Pyrch

Subject Property Address: 1485 Rosemont Road

Neighborhood Assn: Rosemont Summit, Parker Crest & Sunset

Planner: Peter Spir Project #: PA-13-02