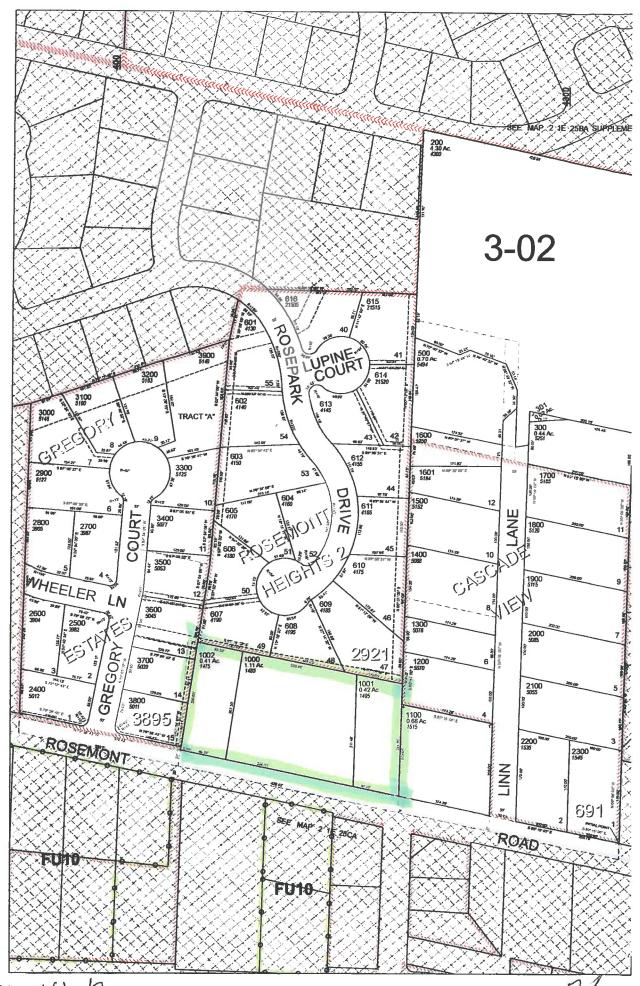

Subject Property Address: 1485 Rosemont Road

Neighborhood Assn: Rosemont Summit, Parker Crest & Sunset

Planner: Peter Spir Project #: PA-13-02

485 ROSEMBIT DO.

1485 ROSEMONT RD.