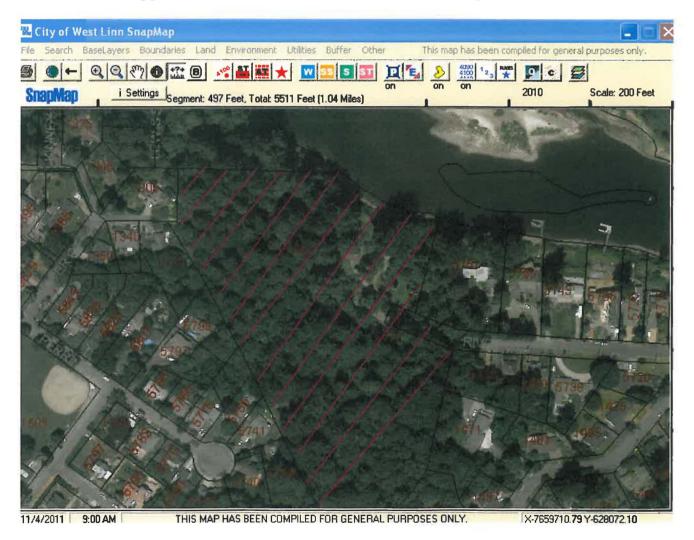

#### Willamette Conference Room

Time: 11:00 am

Build replica boat barn in Maddax Woods Park

Applicant: Ken Worcester - City of West Linn Parks Director

Subject Property Address: 6785 River St

Neighborhood Assn: Bolton