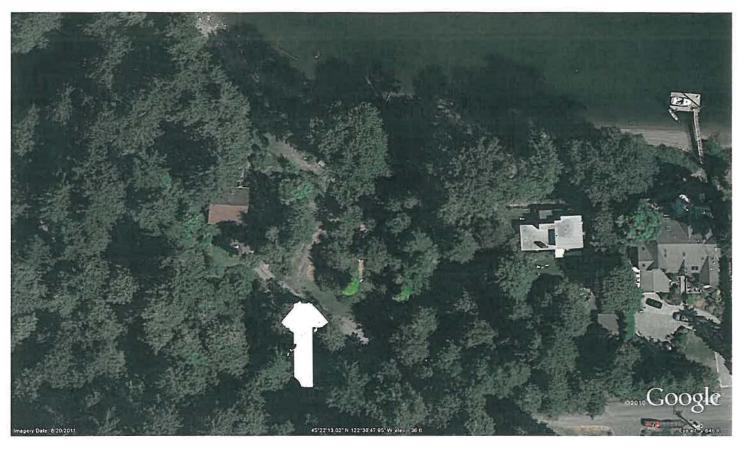

#### Willamette Conference Room

Time: 11:00 am

Build replica boat barn in Maddax Woods Park

Applicant: Ken Worcester - City of West Linn Parks Director

Subject Property Address: 6785 River St

Neighborhood Assn: Bolton