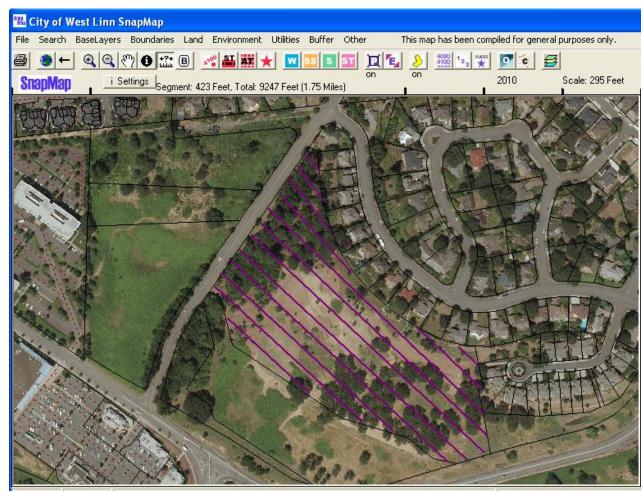

## Willamette Conference Room

**1:30 pm** Build a section of ADA accessible trail to interpretive site at Oak Savanna and

more challenging loop trail that explores the upper parts of the site

**Applicant:** City of West Linn Parks Department, Mike Perkins

Subject Property Address: 2425 Tannler Dr.

Neighborhood Assn: Savanna Oaks & Willamette

Planner: Tom Soppe Project #: PA-11-21