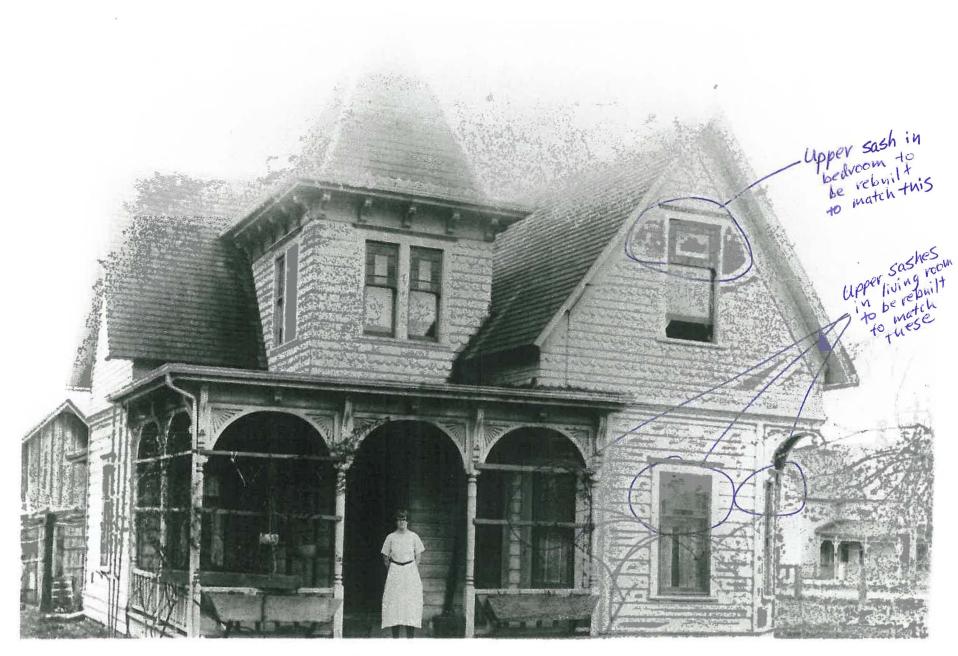

Historic Significance (historic name, architectural style/type, approximate construction date, and defining characteristics): J.H. Ralston house Queen Annestick style single family residence; Constructed in approximately 1895. The defining chova ctevistics of the home include steep roots on a 1.5 story home; a second floor cupola with finial; a large tront porch; and horizontal lap wood siding. A photo from approx 1915 shows all tront windows to be divided the light upper sash double hung windows. Project Costs: (Attach at least three contractor's estimates or a list of detailed estimates for materials.) Estimated hard costs are 100000 using Versatile Sash proposal to build four new apper sashes.

Describe how your project meets the Secretary of the Interior's Standards (rehabilitation standards are listed on the guidelines):

The proposed removal of non-original single pane upper window sashes and replace ment with wooden frame, 21 pane true divided life windows similar in design and materials with to the original 1895 sashes will restore the appearence and craftmanship characteristic of the Queen Anne stick style of the home. The proposed new upper sashes will match the wood details, colored life placement, and design of a deteriorated divided life sash found in the gavage of the home. That sash is likely an original upper sash from that home. That sash will be stripped, repainted, and placed in a side facing window of the home,

The historic character of the home will be restored and preserved through the proposed sash replacement The proposed sash replacement will be consistent with the original design of the home and thus will provide a better record of the home's time and place in the Willamette Falls plat and West Linn. Since the current upper sashes are not original in design, the proposal does not affect an existing deteriorated feature. Standards for Rehabilitation 4, 6, 7, 8, 9, and 10 are not applicable,