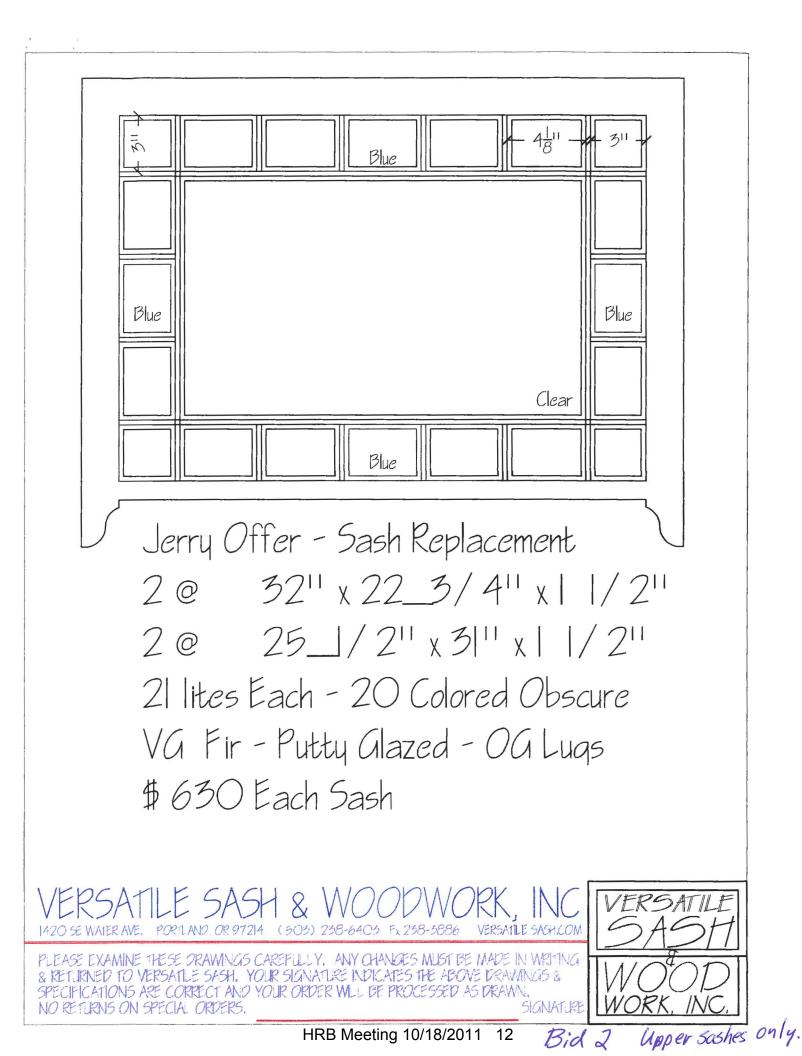

Historic Significance (historic name, architectural style/type, approximate construction date, and defining characteristics): J.H. Ralston house Queen Annestick style single family residence; Constructed in approximately 1895. The defining chova ctevistics of the home include steep roots on a 1.5 story home; a second floor cupola with finial; a large tront porch; and horizontal lap wood siding. A photo from approx 1915 shows all tront windows to be divided the light upper sash double hung windows. Project Costs: (Attach at least three contractor's estimates or a list of detailed estimates for materials.) Estimated hard costs are 100000 using Versatile Sash proposal to build four new apper sashes.

#### Window Build Bid

- Oculus Fine Carpentry will mill up all the material necessary for the construction of the sash.
  - Material will be of same species as existing original sash.
- Oculus Fine Carpentry, Inc. will build by hand the new sash to match the existing sash.
  - A scaled shop drawing will be made listing all dimensions. Client will approve drawing before building of sash.
  - All long muntin bars will be mortised into the rail and stiles.
  - The short muntin bars will be mortised into the longer bar.
  - All mortise and tenon joints will be assembled with wooden pegs as per the original sash.
  - The new sash will be marked along the stile edge to distinguish them from the originals.
- Harvested cylinder glass and colored glass will be installed using traditional techniques and traditional linseed oil based glazing putty. Colored glass will be match as best as possible, exact match may not be available.
- Sash will be primed twice with Benjamin Moore oil-based fast-dry primer.
- Sash will be transported to jobsite by Oculus Fine Carpentry.

Cost: \$ 601.50 per sash, includes materials.

Bid 1 Upper sashes to be built to match.

-

| Renewal            |                    |
|--------------------|--------------------|
| by Andersen        |                    |
| WINDOW REPLACEMENT | or Ambrical Supers |