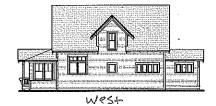

Same as above.

First Floor

Living Room Kitchen Dining Room Bedroom Study Laundry Bath

12' X 11'-6" 11'-6" × 11'-6" 11'-6" x 8'-6" 11" x 9'-6" 9'-6" x 11' 7' x 7'-9"

full half

Second Floor ·>5'

Bedroom 1 Bedroom 2 Bathroom

WC

10'-8" X 11'-6" 13'-4" X 12'-6" three-quarter

Total Heated Area 1572 sf

Footprint

24 X 52

First Floor

Second Floor

© Ross Chapin Architects • Sizes are approximate / Plans are subject to change

Madrona Version B grade

PO Box 230 · Langley, Washington 98260 · plans@rosschapin.com · www.rosschapin.com

05/10/2014 DCB Field 05/18/2014 DCB Calculated 05/20/2014 DCB Drawn