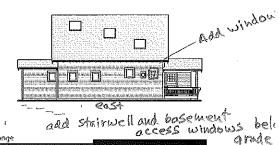

Same as above.

First Floor

Living Room Kitchen Dining Room Bedroom Study Laundry Bath

12' X 11'-6" 11'-6" × 11'-6" 11'-6" x 8'-6" 11" x 9'-6" 9'-6" x 11' 7' x 7'-9"

full half

Second Floor ·>5'

Bedroom 1 Bedroom 2 Bathroom

WC

10'-8" X 11'-6" 13'-4" X 12'-6" three-quarter

Total Heated Area 1572 sf

Footprint

24 X 52

First Floor

Second Floor

© Ross Chapin Architects • Sizes are approximate / Plans are subject to change

Madrona Version B grade

PO Box 230 · Langley, Washington 98260 · plans@rosschapin.com · www.rosschapin.com

05/10/2014 DCB Field 05/18/2014 DCB Calculated 05/20/2014 DCB Drawn