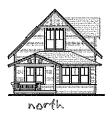

Same as above.

First Floor

Living Room Kitchen Dining Room Bedroom Study Laundry Bath

12' X 11'-6" 11'-6" × 11'-6" 11'-6" x 8'-6" 11" x 9'-6" 9'-6" x 11' 7' x 7'-9"

full half

Second Floor ·>5'

Bedroom 1 Bedroom 2 Bathroom

WC

10'-8" X 11'-6" 13'-4" X 12'-6" three-quarter

Total Heated Area 1572 sf

Footprint

24 X 52

First Floor

Second Floor

© Ross Chapin Architects • Sizes are approximate / Plans are subject to change

Madrona Version B grade

PO Box 230 · Langley, Washington 98260 · plans@rosschapin.com · www.rosschapin.com

05/10/2014 DCB Field 05/18/2014 DCB Calculated 05/20/2014 DCB Drawn