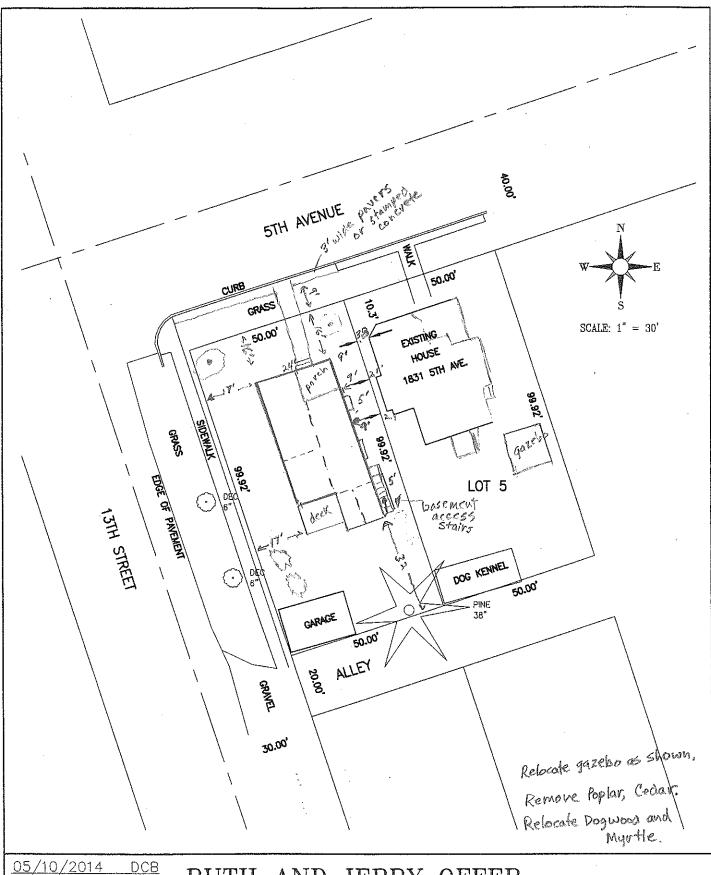

### RUTH AND JERRY OFFER

LOTS 5 AND 6, BLOCK 16 WILLAMETTE FALLS SUBDIVISION WEST LINN, OREGON

Pre-application Site Plan 5/22/14

Sheet No. 1 OF 1