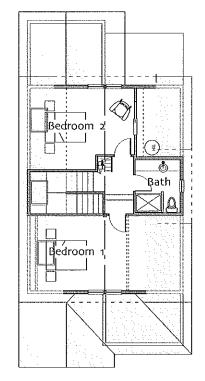

Same as above.

First Floor

Living Room Kitchen Dining Room Bedroom Study Laundry Bath

12' X 11'-6" 11'-6" × 11'-6" 11'-6" x 8'-6" 11" x 9'-6" 9'-6" x 11' 7' x 7'-9"

full half

Second Floor ·>5'

Bedroom 1 Bedroom 2 Bathroom

WC

10'-8" X 11'-6" 13'-4" X 12'-6" three-quarter

Total Heated Area 1572 sf

Footprint

24 X 52

First Floor

Second Floor

© Ross Chapin Architects • Sizes are approximate / Plans are subject to change