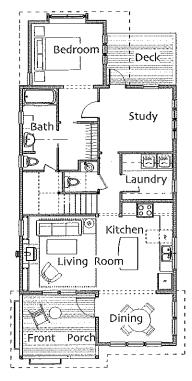

Same as above.

First Floor

Living Room Kitchen Dining Room Bedroom Study Laundry Bath

12' X 11'-6" 11'-6" × 11'-6" 11'-6" x 8'-6" 11" x 9'-6" 9'-6" x 11' 7' x 7'-9"

full half

Second Floor ·>5'

Bedroom 1 Bedroom 2 Bathroom