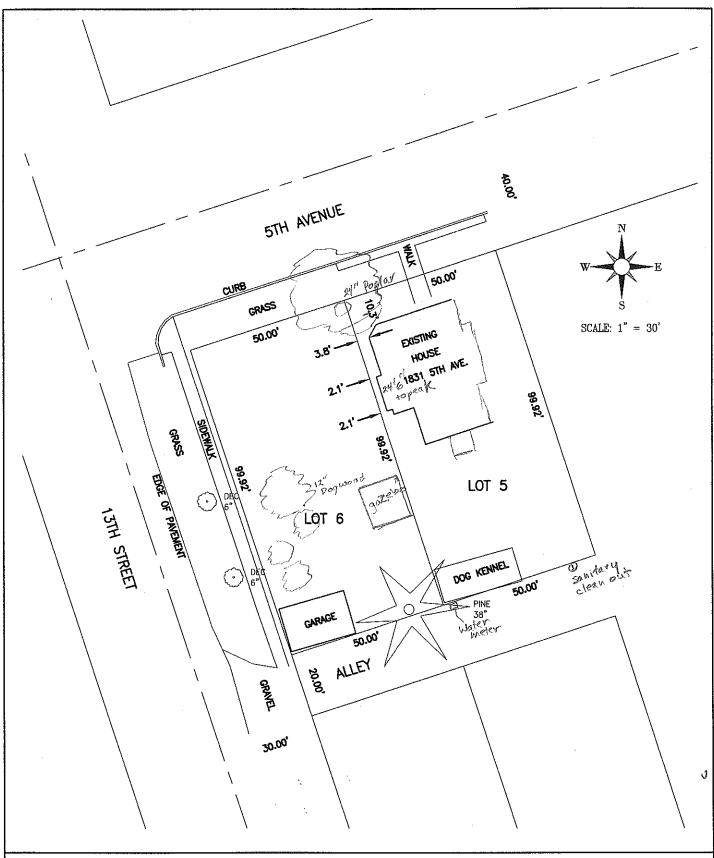

## RUTH AND JERRY OFFER

LOTS 5 AND 6, BLOCK 16 WILLAMETTE FALLS SUBDIVISION WEST LINN, OREGON

David C. Breneman, PLS 1504 W. Main St., P.O. Box 294 Sheridan, Oregon 97378 Phone: (503) 843-2291

EXISTING CONDITIONS

Sheet No. 1 OF 1

05/10/2014 DCB
Field 05/18/2014 DCB
Calculotted 05/20/2014 DCB
Drgwp/21/2014 JCB
Revision Representation PIS

David C. Breneman, PLS 1504 W. Main St., P.O. Box 294 Sheridan, Oregon 97378

(503) 843-2291

Phone: