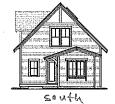

Same as above.

First Floor

Living Room Kitchen Dining Room Bedroom Study Laundry Bath

12' X 11'-6" 11'-6" × 11'-6" 11'-6" x 8'-6" 11" x 9'-6" 9'-6" x 11' 7' x 7'-9"

full half

Second Floor ·>5'

Bedroom 1 Bedroom 2 Bathroom

WC

10'-8" X 11'-6" 13'-4" X 12'-6" three-quarter

Total Heated Area 1572 sf

Footprint

24 X 52

First Floor

Second Floor

© Ross Chapin Architects • Sizes are approximate / Plans are subject to change

Madrona Version B grade

PO Box 230 · Langley, Washington 98260 · plans@rosschapin.com · www.rosschapin.com

05/10/2014 DCB Field 05/18/2014 DCB Calculated 05/20/2014 DCB Drawn