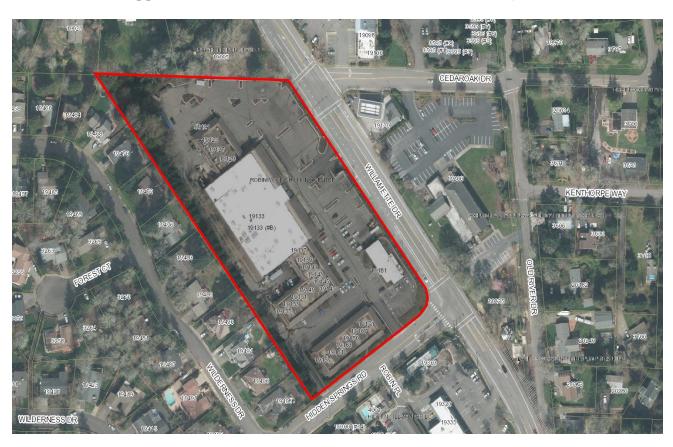

ROIC, 8905 Towne Centre Drive #108, San Diego, CA 92122

Property owner's mailing address (if different from above)

1 SITE PLAN 1" = 30'-0"

ROIC OREGON, LLC 8905 TOWNE CENTER DR, SUITE 108 SAN DIEGO, CA 92122

# **ROBINWOOD PLAZA**

HIDDEN SPRINGS ROAD & HIGHWAY 43 WEST LINN, OR

DESIGN REVIEW SUBMITTAL

3105 NE Weidler Portland OR 97232

o: 503.525.2679 f: 503.288.3096 www.ideapdx.com

EXHIBIT

1

May 9, 2014

# **ROBINWOOD PLAZA**

HIDDEN SPRINGS ROAD & HIGHWAY 43 WEST LINN, OR