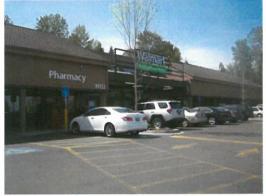

### **EXISTING IMAGES**

EXISTING IMAGE: At Typical Storefront Section + New Clock Tower

EXISTING IMAGE: Walmart Entry

EXISTING IMAGE: Pad Building for Wells Fargo

EXISTING IMAGE: Entry Drive

3105 NE Weidler Portland OR 97232