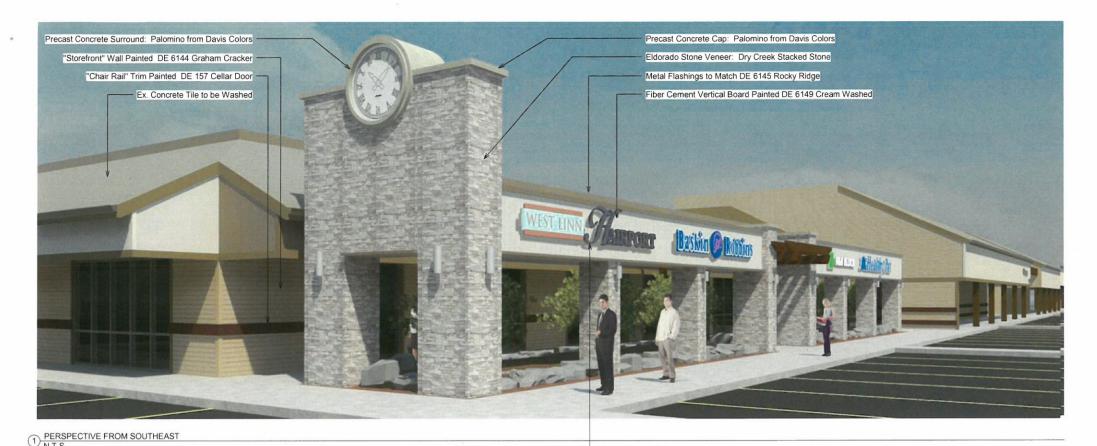

# **ROBINWOOD PLAZA**

HIDDEN SPRINGS ROAD & HIGHWAY 43 WEST LINN, OR

DESIGN REVIEW SUBMITTAL

3105 NE Weidler Portland OR 97232

o: 503.525.2679 f: 503.288.3096 www.ideapdx.com

EXHIBIT

1

May 9, 2014

# **ROBINWOOD PLAZA**

HIDDEN SPRINGS ROAD & HIGHWAY 43 WEST LINN, OR

o: 503.525.2679 f: 503.288.3096

www.ideapdx.com

**EXHIBIT** 

architecture + development uc

May 9, 2014

DESIGN REVIEW SUBMITTAL

Existing Signage to be Relocated to New Wall

2 TOWER PERSPECTIVE FROM SOUTH N.T.S.