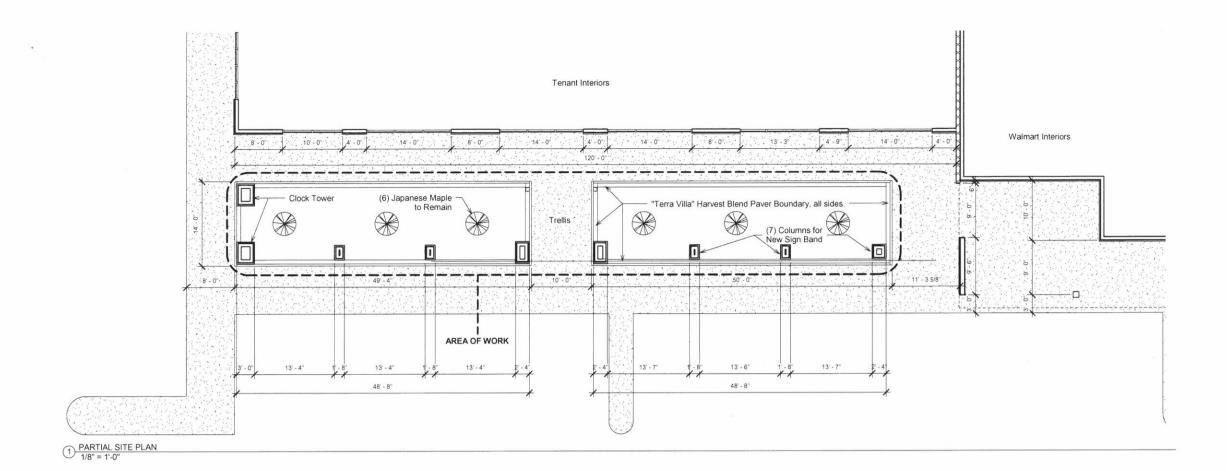

ROIC OREGON, LLC

8905 TOWNE CENTER DR, SUITE 108

SAN DIEGO, CA 92122

3 PERSPECTIVE LOOKING SOUTH N.T.S.

New Landscape Rocks to be Chosen by Architect

"Terra Villa" Harvest Blend Paver Boundary

4 VIEW OF TRELLIS N.T.S.

Signage Not Shown

Ex. Canopy Ceiling Painted DE 6143 Almond Latte

5 VIEW OF TRELLIS FROM STOREFRONT N.T.S.

End Wall Painted DE 6144 Graham Cracker Fin Wall Painted DE 6145 Rocky Ridge Ex. Japanese Maples to Remain

Ex. Sign Band Painted DE 6149 Cream Washed

Signage Not Shown