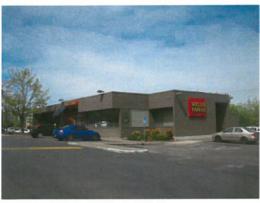

### **EXISTING IMAGES**

EXISTING IMAGE: At Typical Storefront Section + New Clock Tower

EXISTING IMAGE: Walmart Entry

EXISTING IMAGE: Pad Building for Wells Fargo

EXISTING IMAGE: Entry Drive

3105 NE Weidler Portland OR 97232