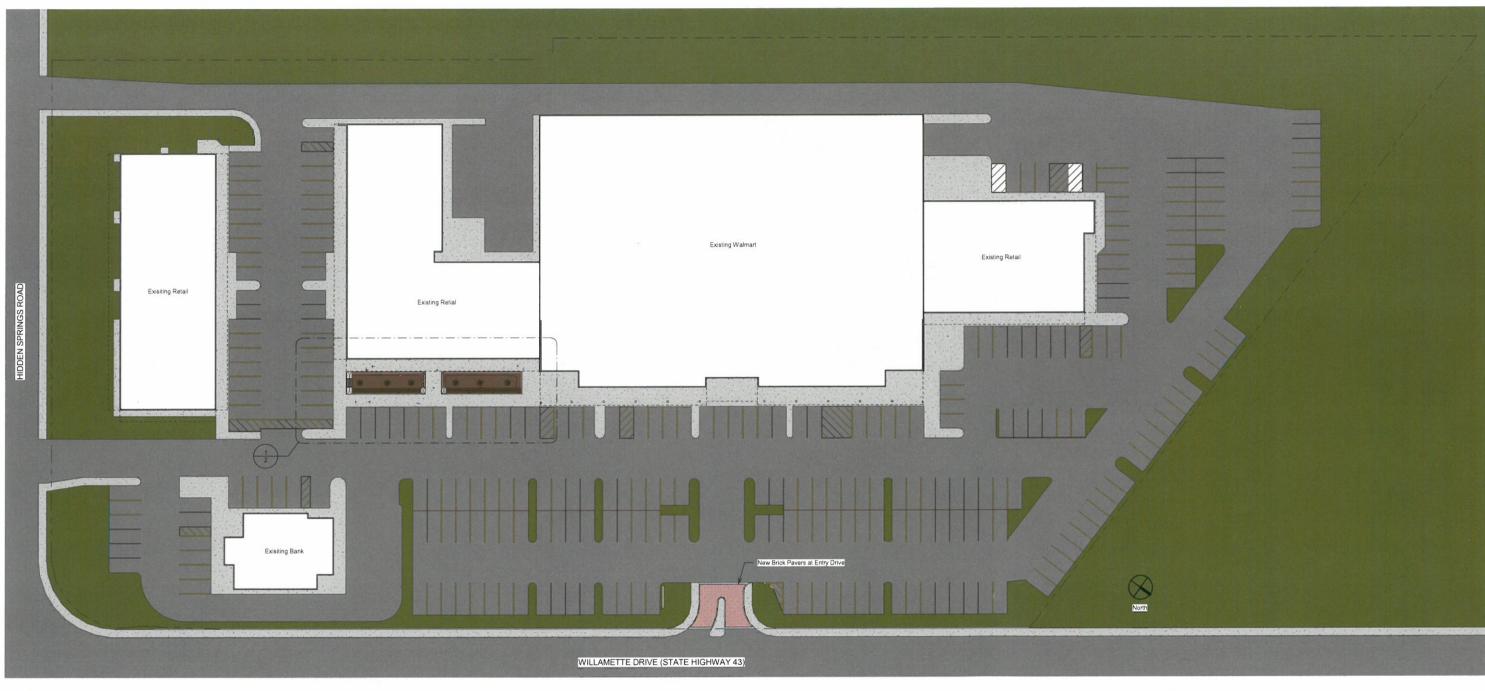

ROIC, 8905 Towne Centre Drive #108, San Diego, CA 92122

Property owner's mailing address (if different from above)

1 SITE PLAN 1" = 30'-0"

ROIC OREGON, LLC 8905 TOWNE CENTER DR, SUITE 108 SAN DIEGO, CA 92122

# **ROBINWOOD PLAZA**

HIDDEN SPRINGS ROAD & HIGHWAY 43 WEST LINN, OR

DESIGN REVIEW SUBMITTAL

3105 NE Weidler Portland OR 97232

o: 503.525.2679 f: 503.288.3096 www.ideapdx.com

EXHIBIT

1

May 9, 2014

# **ROBINWOOD PLAZA**

HIDDEN SPRINGS ROAD & HIGHWAY 43 WEST LINN, OR