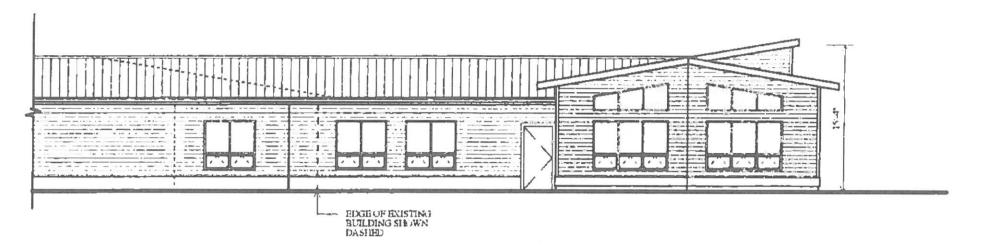

## **ELEVATON**

1/4" = 1'-0"

ELEVATON

1:4" = 1'-0"

## **WEST LINN ADULT RECREATION CENTER**