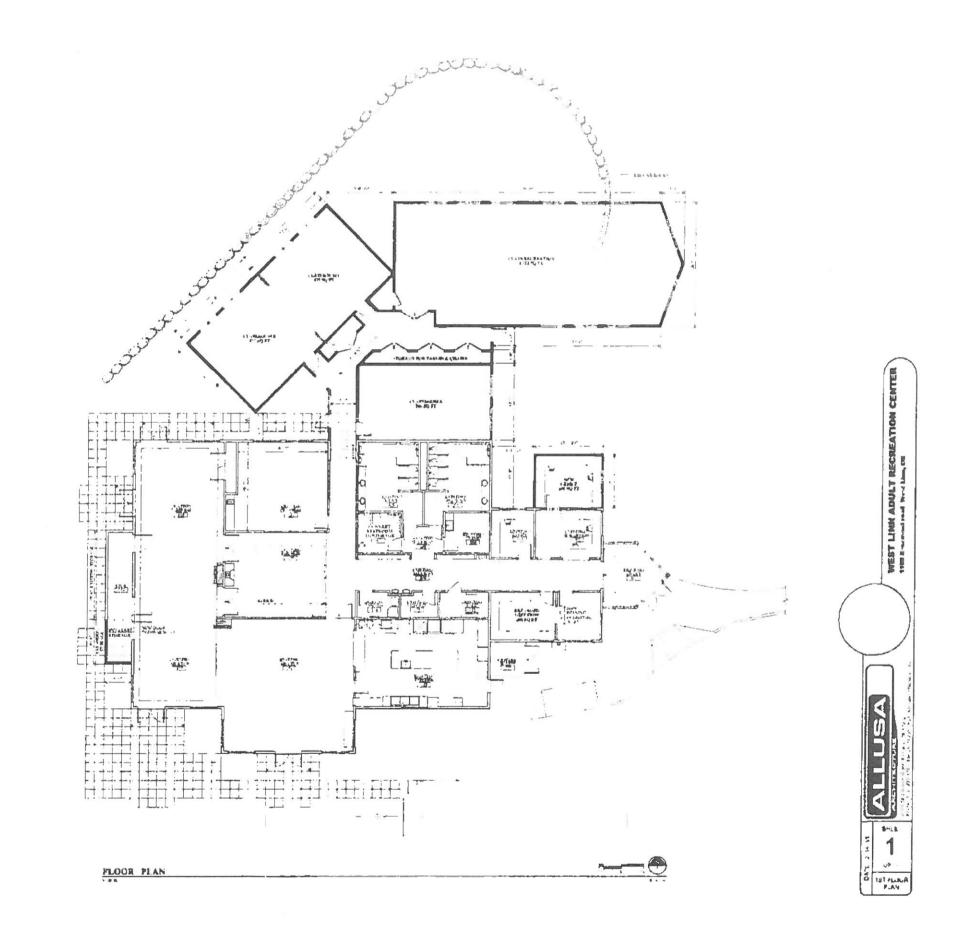

|                                                                                      | per mariju juni juni se se se                                                                                                                                                                                                                                                       | NO & BUILDING            |  |



**ELEVATON** 

1/4" : 1-0"





### **WEST LINN ADULT RECREATION CENTER**



## **ELEVATON**

1/4" = 1'-0"



ELEVATON

1:4" = 1'-0"



## **WEST LINN ADULT RECREATION CENTER**