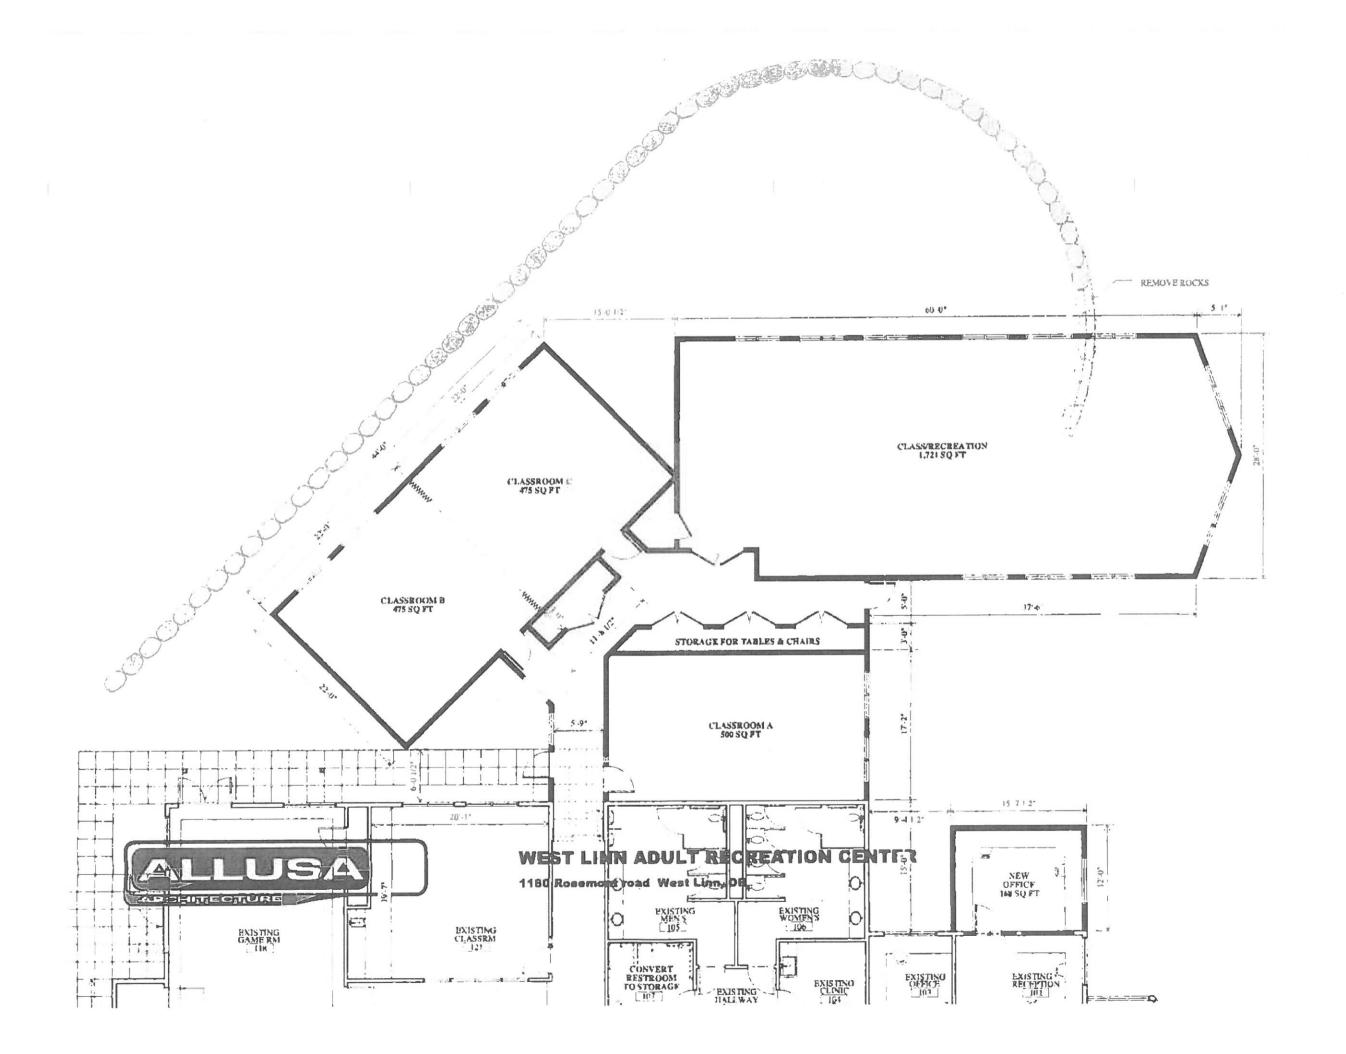

|                                                                                      | per mariju juni juni se se se                                                                                                                                                                                                                                                       | NO & BUILDING            |  |



**ELEVATON** 

1/4" : 1-0"





### **WEST LINN ADULT RECREATION CENTER**



## **ELEVATON**

1/4" = 1'-0"



ELEVATON

1:4" = 1'-0"



## **WEST LINN ADULT RECREATION CENTER**