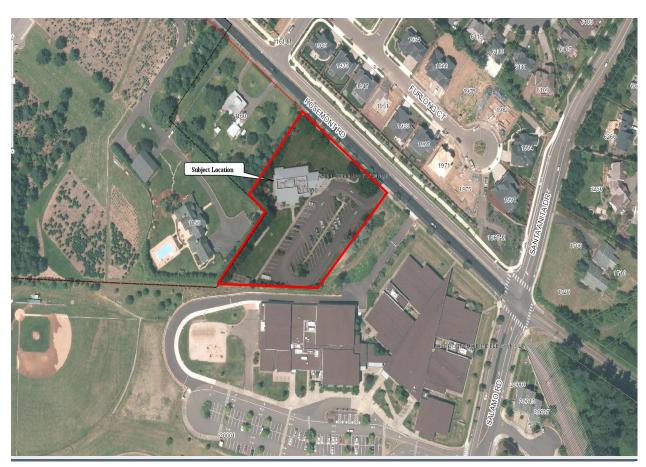

#### **Willamette Conference Room**

11:00 am Proposed expansion of the existing Adult Community Center

Applicant: Ken Worcester, West Linn Parks & Recreation Department

Subject Property Address: 1180 Rosemont Road

Neighborhood Assn: Parker Crest, Hidden Springs & Rosemont Summit

Planner: Tom Soppe Project #: PA-14-22