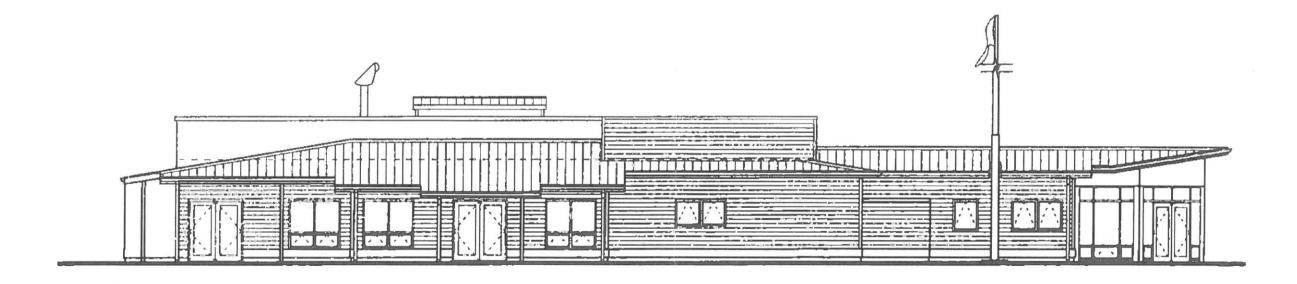

### **WEST LINN ADULT RECREATION CENTER**

## **ELEVATON**

1/4" = 1'-0"

ELEVATON

1:4" = 1'-0"