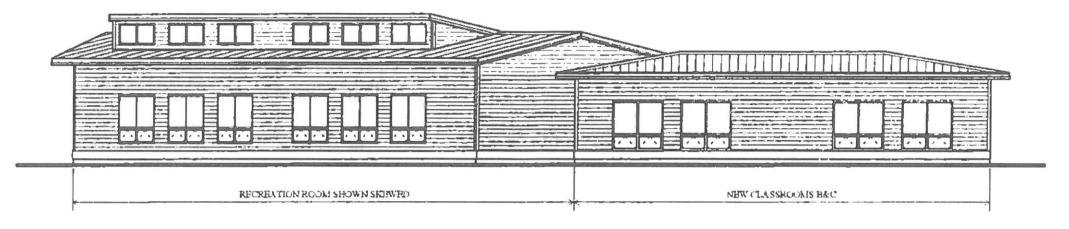

|                                                                                      | per mariju juni juni se se se                                                                                                                                                                                                                                                       | NO & BUILDING            |  |



**ELEVATON** 

1/4" : 1-0"





### **WEST LINN ADULT RECREATION CENTER**



## **ELEVATON**

1/4" = 1'-0"



ELEVATON

1:4" = 1'-0"



## **WEST LINN ADULT RECREATION CENTER**