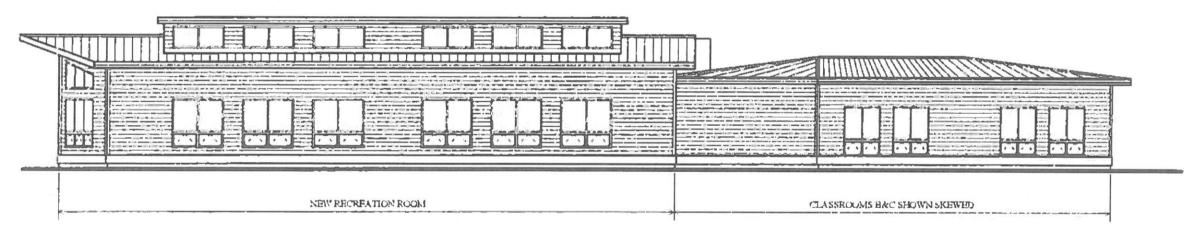

**ELEVATON** 

1/4" : 1-0"

### **WEST LINN ADULT RECREATION CENTER**

## **ELEVATON**

1/4" = 1'-0"

ELEVATON

1:4" = 1'-0"

## **WEST LINN ADULT RECREATION CENTER**