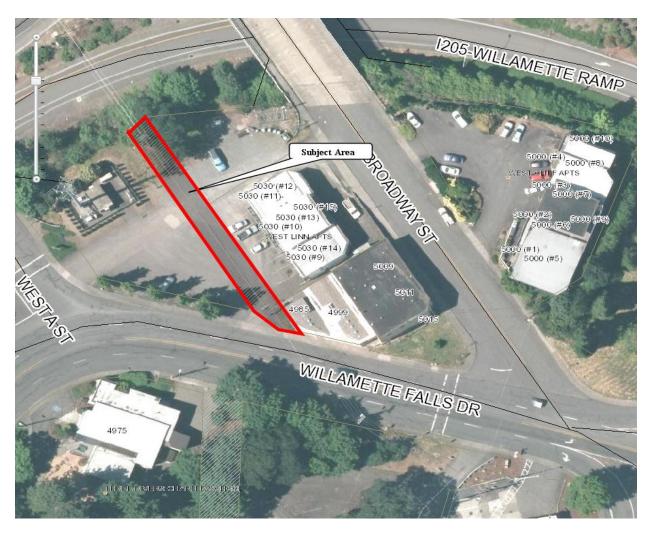

## Willamette Conference Room

10:00 am Proposed ROW vacation between Broadway and West A Street

**Applicant: Dewitt Montgomery** 

Subject Property Address: 4985 Willamette Falls Drive

Neighborhood Assn: Bolton

### 20' WIDE ALLEY VACATION AREA

That portion of the 20 foot wide alley in Block 12 of "MOODY'S SUBDIVISION OF UNIT C WEST", as located in the SE ¼ of the SW ¼ of Section 30, T2S, R2E, Willamette Meridian, City of West Linn, Clackamas County, Oregon, and being more particularly described as follows:

That portion of said alley lying southerly of the southeasterly right-of-way line of Interstate Highway 205 and lying northerly of Willamette Falls Drive (County Road No. 516).

<u>Subject to:</u> all rights conveyed to the City of West Linn by Document No. 74-11996 of Clackamas County Deed Records.