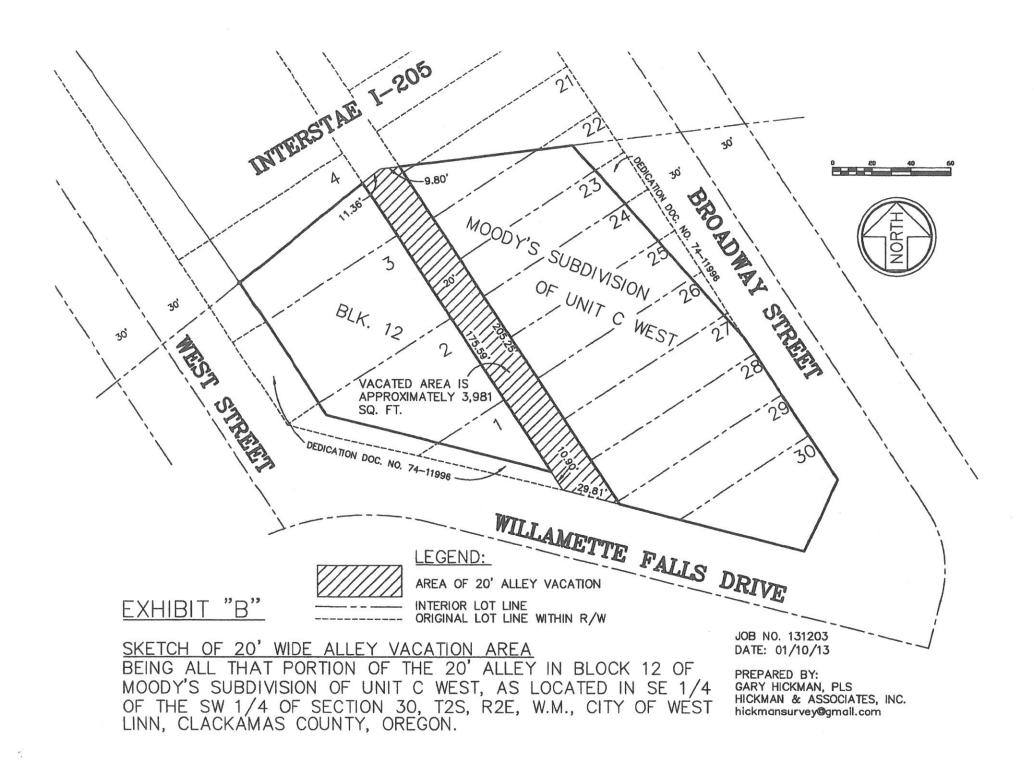

## **EXHIBIT "A"**

### PROPERTY DESCRIPTION

### 20' WIDE ALLEY VACATION AREA

That portion of the 20 foot wide alley in Block 12 of "MOODY'S SUBDIVISION OF UNIT C WEST", as located in the SE ¼ of the SW ¼ of Section 30, T2S, R2E, Willamette Meridian, City of West Linn, Clackamas County, Oregon, and being more particularly described as follows:

That portion of said alley lying southerly of the southeasterly right-of-way line of Interstate Highway 205 and lying northerly of Willamette Falls Drive (County Road No. 516).

<u>Subject to:</u> all rights conveyed to the City of West Linn by Document No. 74-11996 of Clackamas County Deed Records.

The above described vacation area contains approximately 3,981 square feet, more or less.

Job. No. 131203

Date: January 10, 2014.