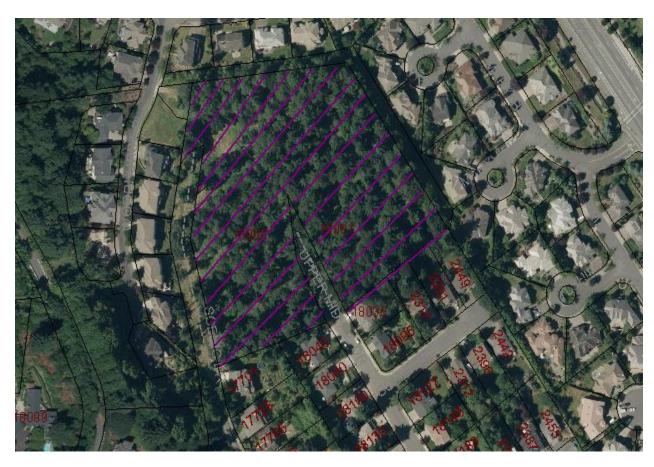

The property is located entirely within the City of West Linn and is zoned R-4.5. The site is approximately 6.1 acres in size and was recently the subject of a pre-application conference for a memory care facility. Previously, the site was approved for a townhome styled subdivision.

The Applicant is considering a series of development options for the property. The option that has been presented as the focus of this application is a residential subdivision which would create 34 residential lots and a tract for stormwater management. The plan has been specifically designed to create longer lots along the perimeter of the subdivision and longer lots within the interior of the plan to allow for the preservation of potentially significant trees along the boundary of the site and within the central grove.