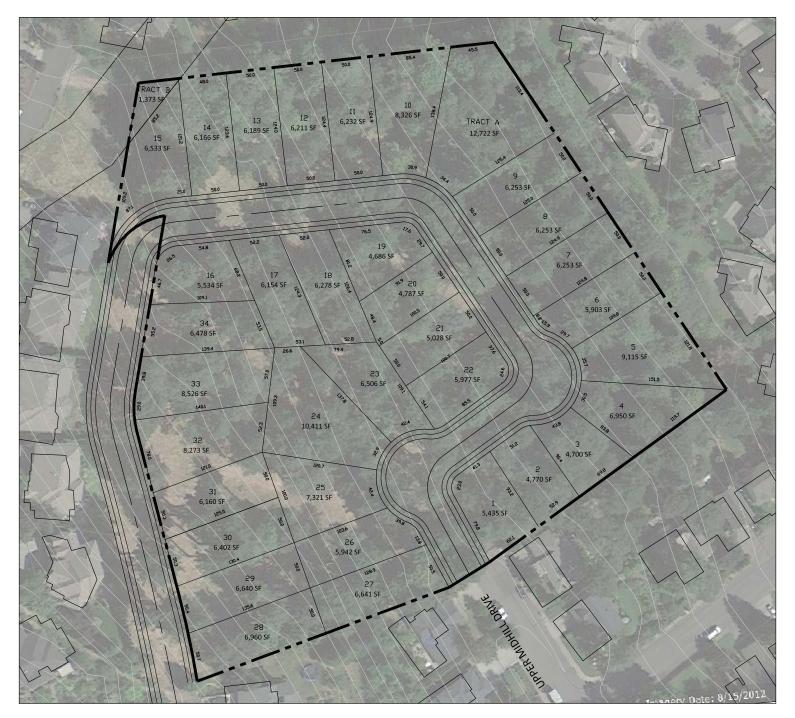

The Applicant is considering a series of development options for the property. The option that has been presented as the focus of this application is a residential subdivision which would create 34 residential lots and a tract for stormwater management. The plan has been specifically designed to create longer lots along the perimeter of the subdivision and longer lots within the interior of the plan to allow for the preservation of potentially significant trees along the boundary of the site and within the central grove.

#### SITE STATISTIC

Properties: 21E14CA 00200
Address: Upper Midhill Drive
Jurisdiciton: City of West Linn
Zoning: R-4.5

Dimensional Requirements:

Minimum Lot Size: 4,500 SF

Setbacks:

Front: 20'
Side: 5'
Rear: 20'
Corner: 15'
Max. Height 35'