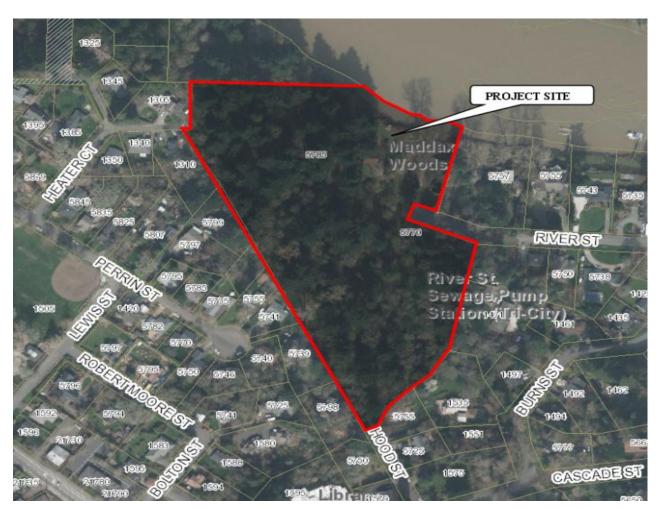

## Willamette Conference Room

11:00 am Proposed boat barn at Maddax Woods Park

Applicant: Ken Worcester, West Linn Parks and Recreation Department

**Subject Property Address: 5785 River Street** 

Neighborhood Assn: Bolton