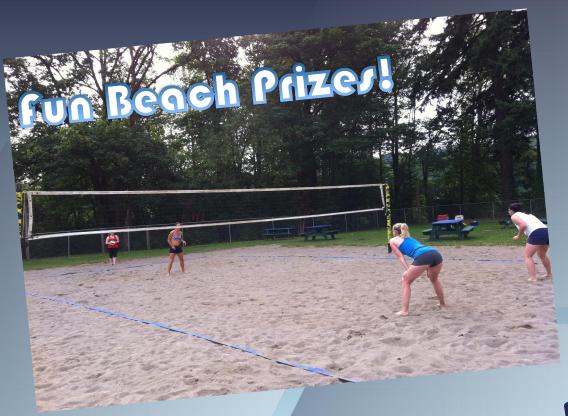

Sat & Sun. July 20-21

2<sup>ND</sup> ANNUAL SAND VOLLEYBALL TOURNAMENT AT THE WEST LINN OLD TIME FAIR- WILLAMETTE PARK

**9:30 am Start Time Both Days** Prizes for 1<sup>st</sup> and 2<sup>nd</sup> place winners!

King and Queen of the Beach-Saturday

**Co-ed Play- Sunday** 

Please register at West Linn City Hall 22500 Salamo RD, or FAX to 503-656-4106

Only \$10.00 per individual..... Hurry and sign up now!!

For more information contact West Linn Parks 503-557-4700