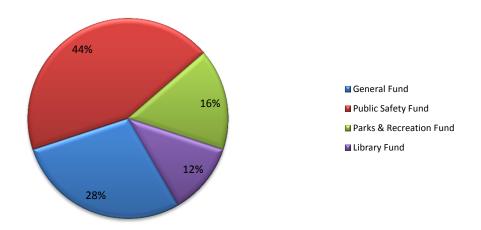

|                         | Summar          | ry of Ending | Balances (unrest | icted) from Funds with Property Tax Revenue A | llocations:  |                |              |
|-------------------------|-----------------|--------------|------------------|-----------------------------------------------|--------------|----------------|--------------|
|                         |                 | Actual       |                  |                                               | 20           | 12-2013 Bienni | um           |
|                         | FY 2010         | FY 2011      | FY 2012          | Flexible<br>Period                            | FY 2012      | FY 2013        | Total        |
| General Fund            | \$ 1,181,536 \$ | 1,202,862    | \$ 1,490,346     | \$ 1,470,358                                  | \$ 1,169,000 | \$ 802,000     | \$ 802,000   |
| Public Safety Fund      | 2,085,081       | 895,304      | 1,283,785        | 1,039,797                                     | 1,008,000    | 1,239,000      | 1,239,000    |
| Parks & Recreation Fund | 402,450         | 489,035      | 447,092          | 358,534                                       | 576,000      | 465,000        | 465,000      |
| Library Fund            | 88,991          | 61,062       | 90,631           | 4,167_                                        | 150,000      | 171,000        | 329,000      |
|                         | \$ 3,758,058 \$ | 2,648,263    | \$ 3,311,854     | \$ 2,872,856                                  | \$ 2,903,000 | \$ 2,677,000   | \$ 2,835,000 |