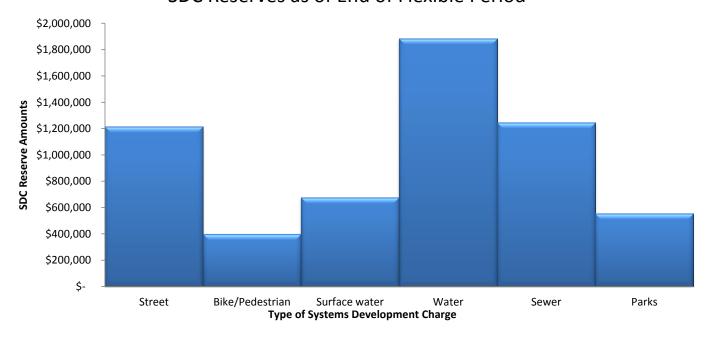

1,883,939          | Water           | 452,000            | 636,000      | 636,000      |  |  |  |  |
| Sewer                                                             | 1,220,286    | 951,487      | 1,108,102    | 1,243,625          | Sewer           | 1,093,000          | 684,000      | 684,000      |  |  |  |  |
| Parks                                                             | (63,446)     | 16,762       | 484,069      | 555,439            | Parks           | 53,000             | 77,000       | 77,000       |  |  |  |  |
|                                                                   | \$ 3,727,616 | \$ 4,269,374 | \$ 5,460,307 | \$ 5,969,318       |                 | \$ 2,617,000       | \$ 2,184,000 | \$ 2,184,000 |  |  |  |  |

# SDC Reserves as of End of Flexible Period



**Street Fund**for the City of West Linn

| for the City of West Linn         |              |              |                           |              |                |                         |              |                  |              | [12 months] |
|-----------------------------------|--------------|--------------|---------------------------|--------------|----------------|-------------------------|--------------|------------------|--------------|-------------|
|                                   |              | Actual       |                           | through t    | he 4th Quarter | of FY 2013              | 20           | 012-2013 Biennii | um           | Flexible    |
|                                   |              |              |                           | Flexible