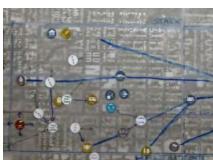

#### FLOW-MAP PROJECTS

#### FLOW MAPPING WEST LINN

- 1. Use dots to identify existing resources
- 2. Draw "flows" between resources (be sure to label the flow/system
- 3. Add dots where you would like to see a future resource
- 4. Draw more "flows" between resources to create more systems providing the things you'd like in your community
- 5. Repeat....

## **EXAMPLE RESOURCES**

Food

**Culture/Social Capital** 

**Economy** 

Energy

**Land Use** 

**Transportation** 

Waste

Water