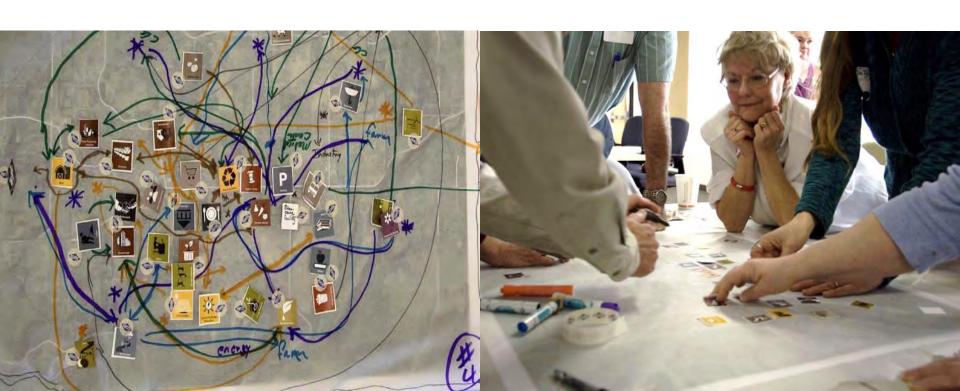

### WORKSHOP INSTRUCTIONS

#### FLOW MAPPING WEST LINN

- 1. Use dots to identify existing resources
- 2. Draw "flows" between resources (be sure to label the flow/system
- 3. Add dots where you would like to see a future resource
- 4. Draw more "flows" between resources to create more systems providing the things you'd like in your community
- 5. Repeat....

## **EXAMPLE RESOURCES**

Food

**Culture/Social Capital** 

**Economy** 

Energy

**Land Use** 

**Transportation** 

Waste

Water

### Each table will report back on the following:

PART 1

Community resource flows

PART 2

- 2-3 projects including:
- Low hanging fruit & BiHAGS
- Barriers & Assets
- Next Steps (Early Thinking)