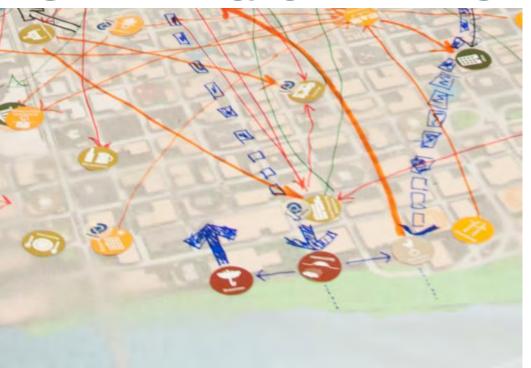

#### FLOW MAPPING WEST LINN

- 1. Use dots to identify existing resources
- 2. Draw "flows" between resources (be sure to label the flow/system
- 3. Add dots where you would like to see a future resource
- 4. Draw more "flows" between resources to create more systems providing the things you'd like in your community
- 5. Repeat....

## **EXAMPLE RESOURCES**

Food

**Culture/Social Capital** 

**Economy** 

Energy

**Land Use** 

**Transportation** 

Waste

Water