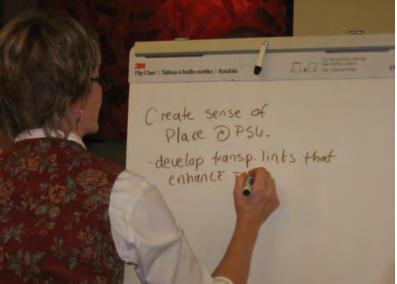

# ECODISTRICTS PSU Pilot

The PSU pilot EcoDistrict is envisioned to create a model that will guide future efforts in Portland and elsewhere, through a rich collaboration of the University, the City and other district residents and stakeholders.

### **University EcoDistrict Pilot Objectives:**

- establish a common basis for policy, investment, incentives, etc.
- advance metrics,R&D agenda
- create incentives for partnership & investment
- facilitate multiple owner behavioral change

## CIVIC ECOLOGY

Workshop at PSU