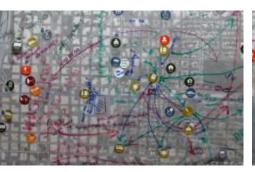

#### FLOW-MAP PROJECTS

#### FLOW MAPPING WEST LINN

- 1. Use dots to identify existing resources
- 2. Draw "flows" between resources (be sure to label the flow/system
- 3. Add dots where you would like to see a future resource
- 4. Draw more "flows" between resources to create more systems providing the things you'd like in your community
- 5. Repeat....

## **EXAMPLE RESOURCES**

Food

**Culture/Social Capital** 

**Economy** 

Energy

**Land Use** 

**Transportation** 

Waste

Water