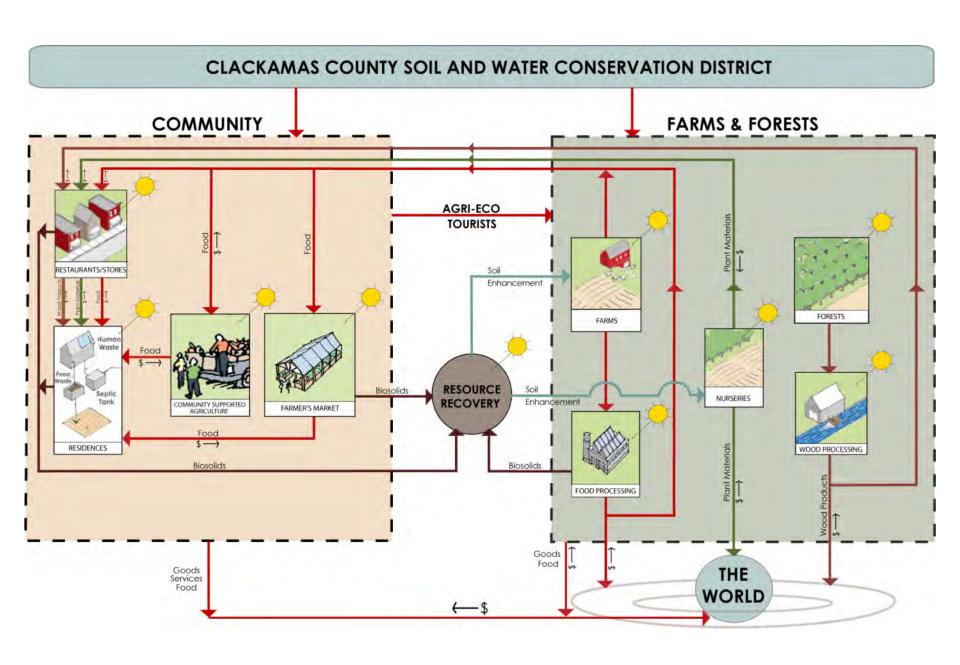

## Resource Planning

PROJECT:
CLACKAMAS COUNTY SOIL AND
WATER CONSERVATION DISTRICT
(CLACKAMAS COUNTY, OREGON)

CLACKAMAS COUNTY RESOURCE FLOWS ACROSS SCALES