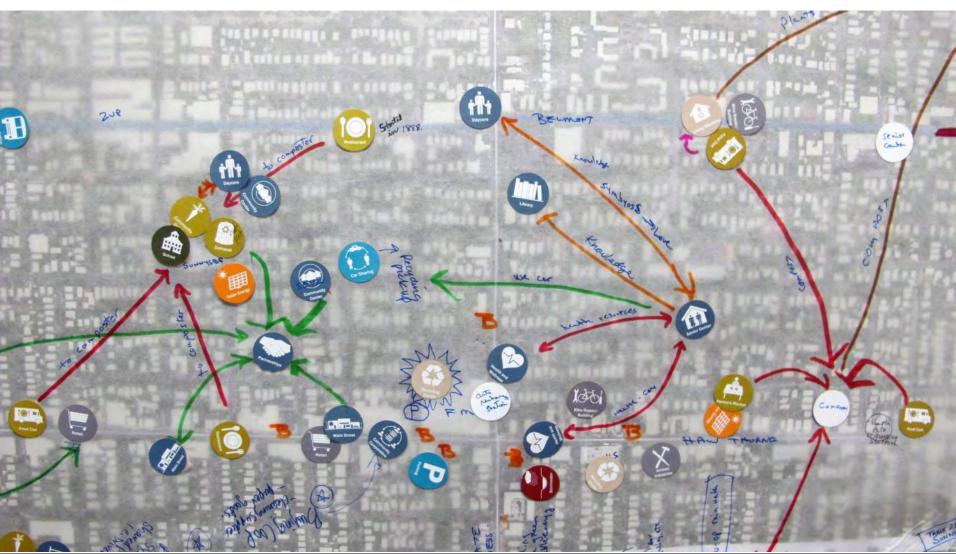

# HAWTHORNE AREA CIVIC ECOLOGY

#### FLOW-MAP PROJECTS

#### FLOW MAPPING WEST LINN

- 1. Use dots to identify existing resources
- 2. Draw "flows" between resources (be sure to label the flow/system
- 3. Add dots where you would like to see a future resource
- 4. Draw more "flows" between resources to create more systems providing the things you'd like in your community
- 5. Repeat....

## **EXAMPLE RESOURCES**

Food

**Culture/Social Capital** 

**Economy** 

Energy

**Land Use** 

**Transportation** 

Waste

Water