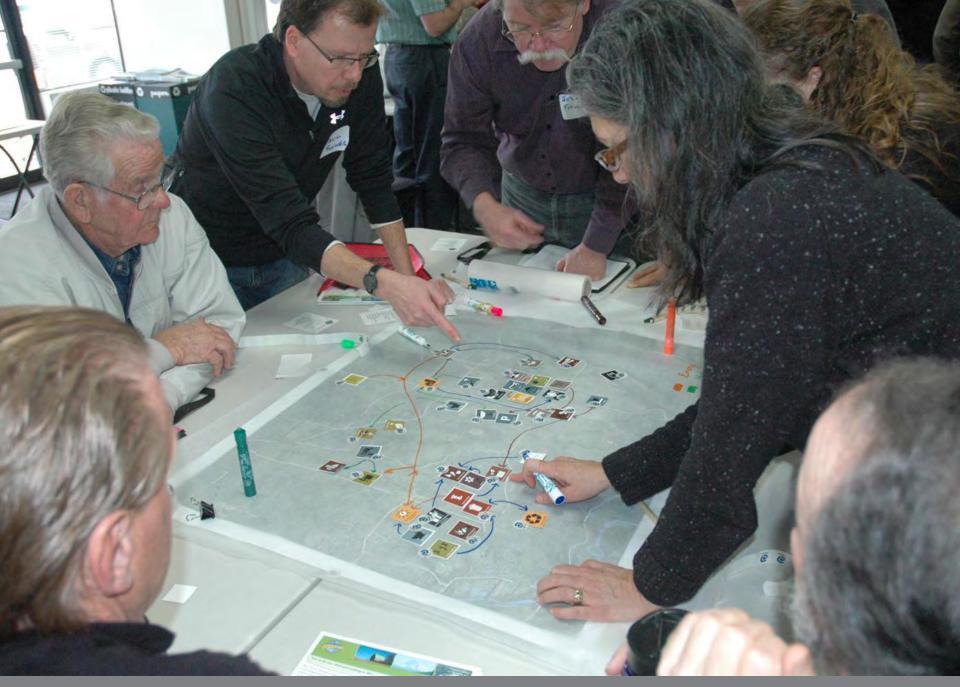

### WORKSHOP INSTRUCTIONS

#### FLOW MAPPING WEST LINN

- 1. Use dots to identify existing resources
- 2. Draw "flows" between resources (be sure to label the flow/system
- 3. Add dots where you would like to see a future resource
- 4. Draw more "flows" between resources to create more systems providing the things you'd like in your community
- 5. Repeat....