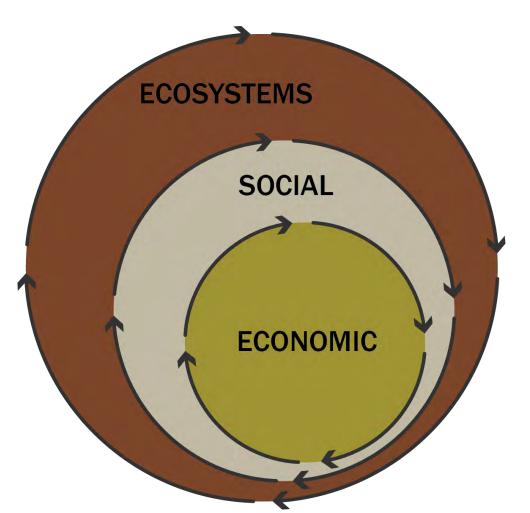

## CIVIC ECOLOGY

Civic Ecology is the integrated web of energy, nutrient, resource, financial, information and cultural flows, envisioned, created, and managed by citizens acting for the common good.

- Definition by SERA Architects.

## 5 PRINCIPLES

- 1 Employs a whole systems approach
- 2Focuses on place
- Requires a new social contract
- 4 Matches needs and capacities
- Is dynamic

An EcoDistrict is animated by its 'Civic Ecology'. Civic Ecology is the integrated web of energy, nutrient, resource, financial, information and cultural flows, envisioned, created and managed by citizens acting for the common good.