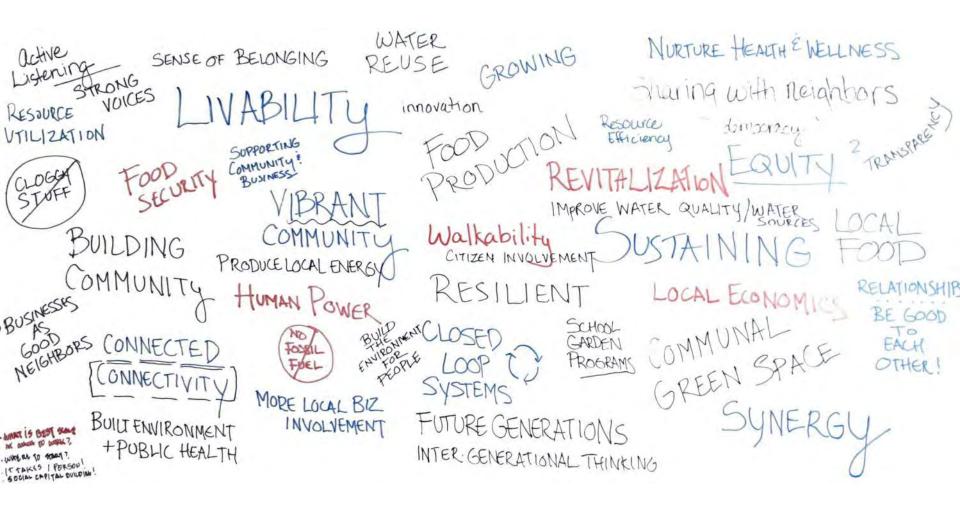

## SUSTAINABILITY THEMES

### To get you thinking:

- Arts, Culture, & Heritage
- Built Environment
- Community Inclusion
- Economic Development
- Education
- Health & Food

- Natural Areas
- Recreation
- Transportation
- Materials Management
- Water