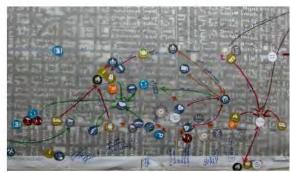

#### FLOW MAPPING WEST LINN

- 1. Use dots to identify existing resources
- 2. Draw "flows" between resources (be sure to label the flow/system
- 3. Add dots where you would like to see a future resource
- 4. Draw more "flows" between resources to create more systems providing the things you'd like in your community
- 5. Repeat....

## **EXAMPLE RESOURCES**

Food

**Culture/Social Capital** 

**Economy** 

Energy

**Land Use** 

**Transportation** 

Waste

Water