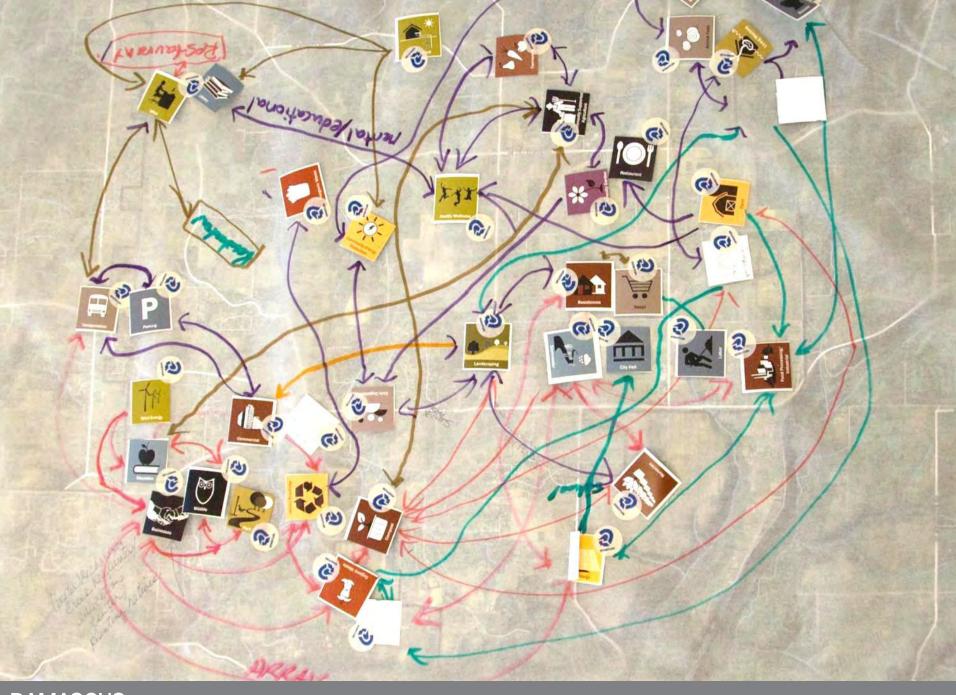

#### FLOW MAPPING WEST LINN

- 1. Use dots to identify existing resources
- 2. Draw "flows" between resources (be sure to label the flow/system
- 3. Add dots where you would like to see a future resource
- 4. Draw more "flows" between resources to create more systems providing the things you'd like in your community
- 5. Repeat....

## **EXAMPLE RESOURCES**

Food

**Culture/Social Capital** 

**Economy** 

Energy

**Land Use** 

**Transportation** 

Waste