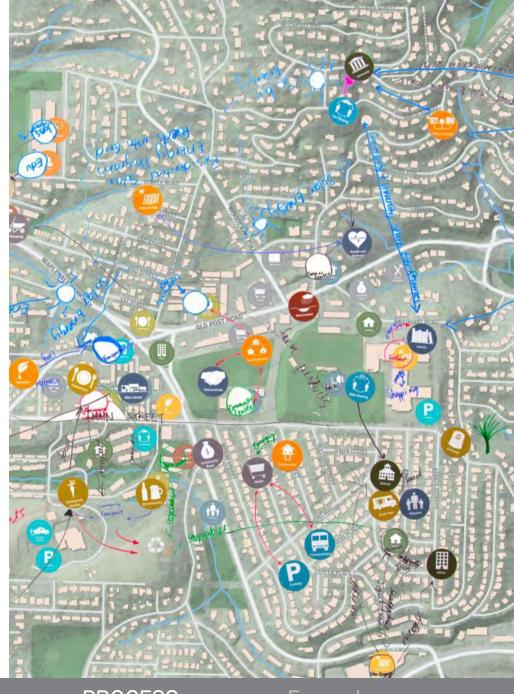

#### FLOW MAPPING WEST LINN

- 1. Use dots to identify existing resources
- 2. Draw "flows" between resources (be sure to label the flow/system
- 3. Add dots where you would like to see a future resource
- 4. Draw more "flows" between resources to create more systems providing the things you'd like in your community
- 5. Repeat....

## **EXAMPLE RESOURCES**

Food

**Culture/Social Capital** 

**Economy** 

Energy

**Land Use** 

**Transportation** 

Waste

Water