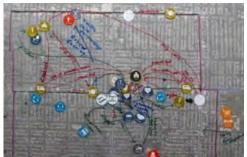

#### FLOW-MAP PROJECTS

#### FLOW MAPPING WEST LINN

- 1. Use dots to identify existing resources
- 2. Draw "flows" between resources (be sure to label the flow/system
- 3. Add dots where you would like to see a future resource
- 4. Draw more "flows" between resources to create more systems providing the things you'd like in your community
- 5. Repeat....

## **EXAMPLE RESOURCES**

Food

**Culture/Social Capital** 

**Economy** 

Energy

**Land Use** 

**Transportation** 

Waste

Water