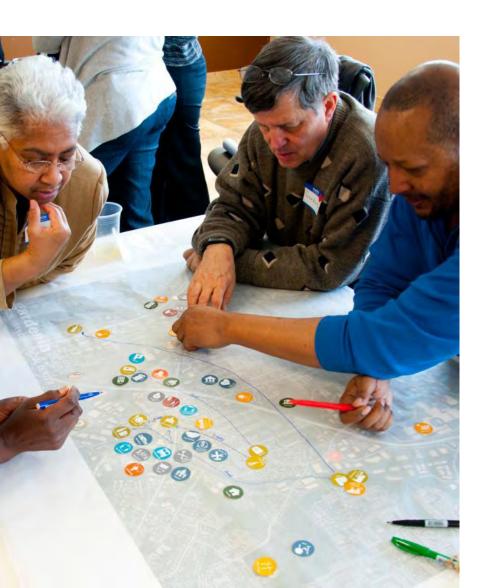

#### FLOW MAPPING WEST LINN

- 1. Use dots to identify existing resources
- 2. Draw "flows" between resources (be sure to label the flow/system
- 3. Add dots where you would like to see a future resource
- 4. Draw more "flows" between resources to create more systems providing the things you'd like in your community
- 5. Repeat....

## **EXAMPLE RESOURCES**

Food

**Culture/Social Capital** 

**Economy** 

Energy

**Land Use** 

**Transportation** 

Waste