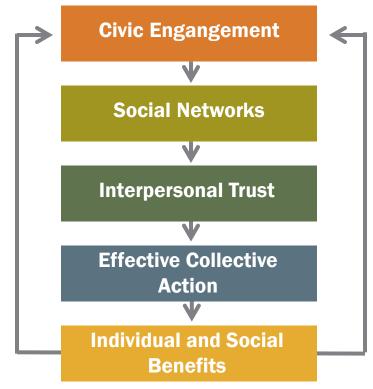

## SOCIAL CAPITAL

"Social organizations, such as networks, norms, and social trust that facilitate coordination and cooperation for mutual benefit."

**ROBERT PUTNAM** 

"Relationships of trust embedded in social networks..."

**IVAN LIGHT** 

PRINCIPLES

Benefits

Process

Examples

Premise: Communities are never done.