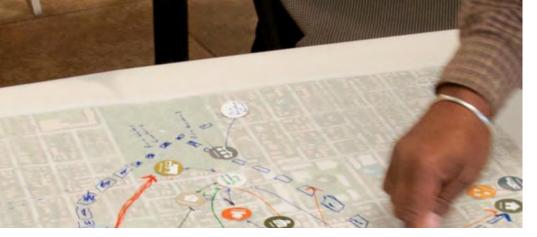

#### FLOW MAPPING WEST LINN

- 1. Use dots to identify existing resources
- 2. Draw "flows" between resources (be sure to label the flow/system
- 3. Add dots where you would like to see a future resource
- 4. Draw more "flows" between resources to create more systems providing the things you'd like in your community
- 5. Repeat....

## **EXAMPLE RESOURCES**

Food

**Culture/Social Capital** 

**Economy** 

Energy

**Land Use** 

**Transportation** 

Waste

Water