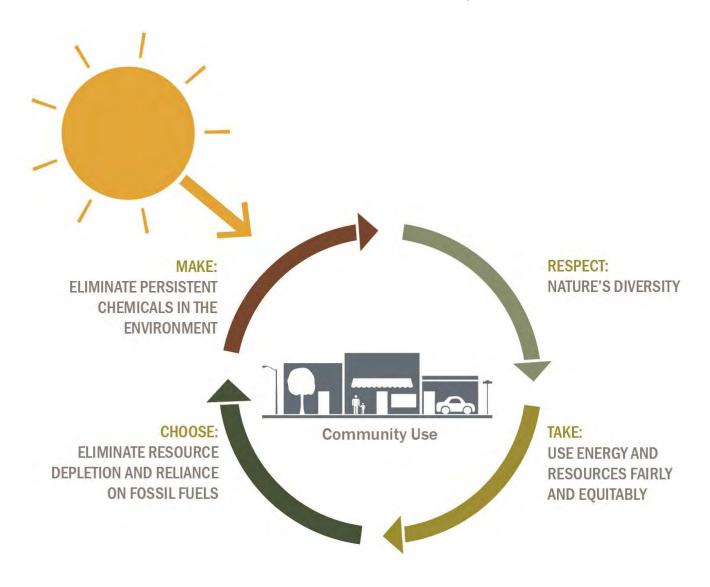

### **OUR PRESENT UNSUSTAINABLE SOCIETY**

RESOURCE DEPLETION

### NATURE-WORKS

## THE SUSTAINABLE SOCIETY (NATURAL STEP)