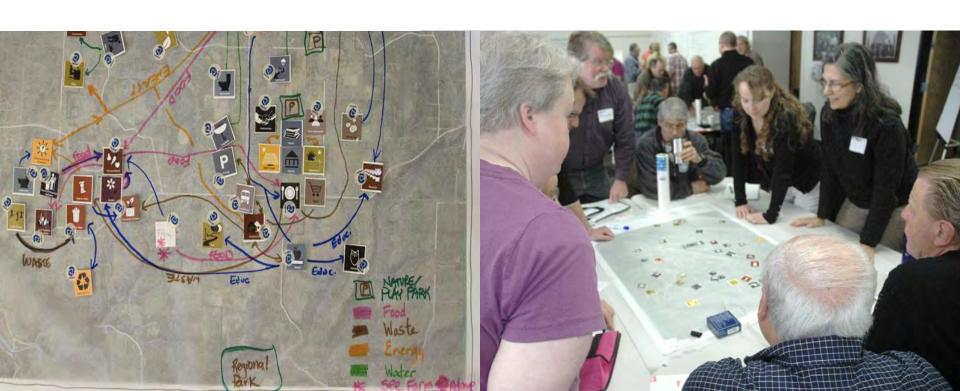

### WORKSHOP INSTRUCTIONS

#### FLOW MAPPING WEST LINN

- 1. Use dots to identify existing resources
- 2. Draw "flows" between resources (be sure to label the flow/system
- 3. Add dots where you would like to see a future resource
- 4. Draw more "flows" between resources to create more systems providing the things you'd like in your community
- 5. Repeat....

## **EXAMPLE RESOURCES**

Food

**Culture/Social Capital** 

**Economy** 

Energy

**Land Use** 

**Transportation** 

Waste

Water

### Each table will report back on the following:

PART 1

Community resource flows

PART 2

- 2-3 projects including:
- Low hanging fruit & BiHAGS
- Barriers & Assets
- Next Steps (Early Thinking)