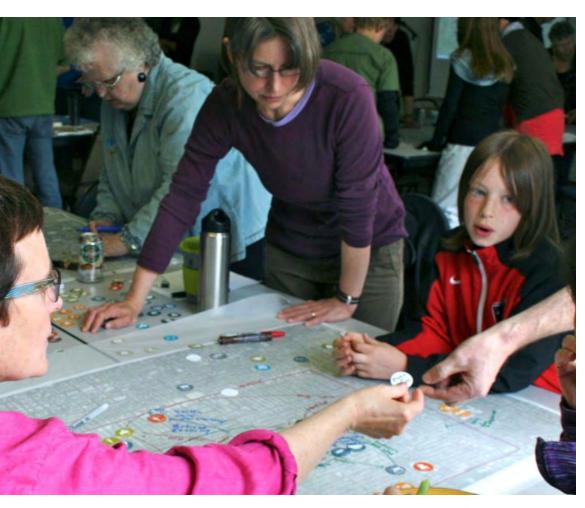

# HAWTHORNE AREA CIVIC ECOLOGY

### WORKSHOP INSTRUCTIONS

#### FLOW MAPPING WEST LINN

- 1. Use dots to identify existing resources
- 2. Draw "flows" between resources (be sure to label the flow/system
- 3. Add dots where you would like to see a future resource
- 4. Draw more "flows" between resources to create more systems providing the things you'd like in your community
- 5. Repeat....