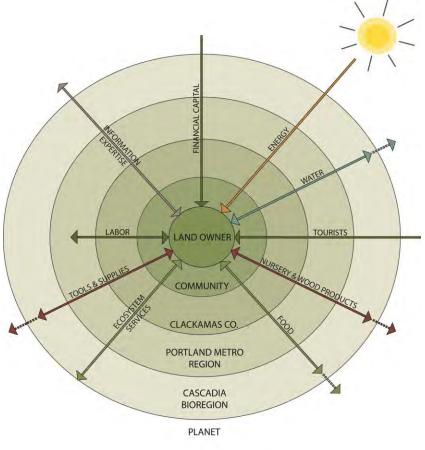

## Resource Planning

PROJECT:
CLACKAMAS COUNTY SOIL AND
WATER CONSERVATION DISTRICT
(CLACKAMAS COUNTY, OREGON)

CLACKAMAS COUNTY RESOURCE FLOWS ACROSS SCALES