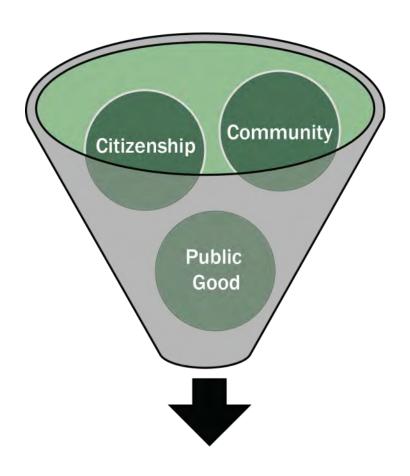

## CIVIC ECOLOGY

Civic Ecology is the integrated web of energy, nutrient, resource, financial, information and cultural flows, envisioned, created, and managed by citizens acting for the common good.

- Definition by SERA Architects.

## 5 PRINCIPLES

- 1 Employs a whole systems approach
- 2Focuses on place
- Requires a new social contract
- 4 Matches needs and capacities
- Is dynamic

An EcoDistrict is animated by its 'Civic Ecology'. Civic Ecology is the integrated web of energy, nutrient, resource, financial, information and cultural flows, envisioned, created and managed by citizens acting for the common good.