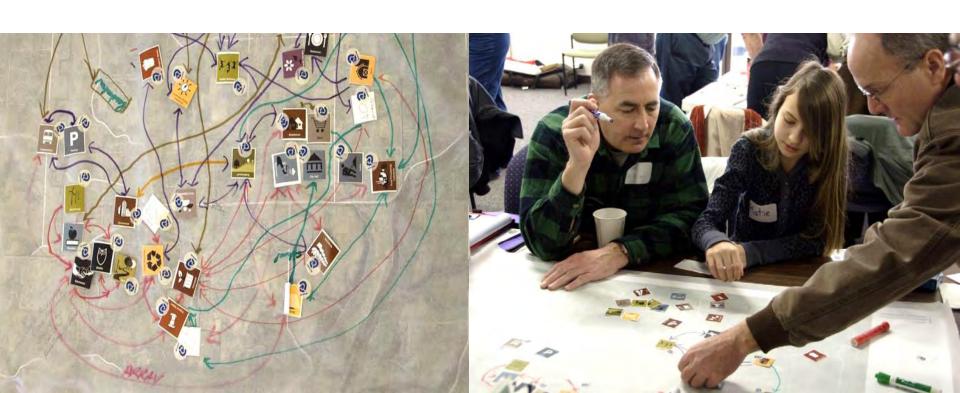

#### FLOW MAPPING WEST LINN

- 1. Use dots to identify existing resources
- 2. Draw "flows" between resources (be sure to label the flow/system
- 3. Add dots where you would like to see a future resource
- 4. Draw more "flows" between resources to create more systems providing the things you'd like in your community
- 5. Repeat....

## **EXAMPLE RESOURCES**

Food

**Culture/Social Capital** 

**Economy** 

Energy

**Land Use** 

**Transportation** 

Waste

Water