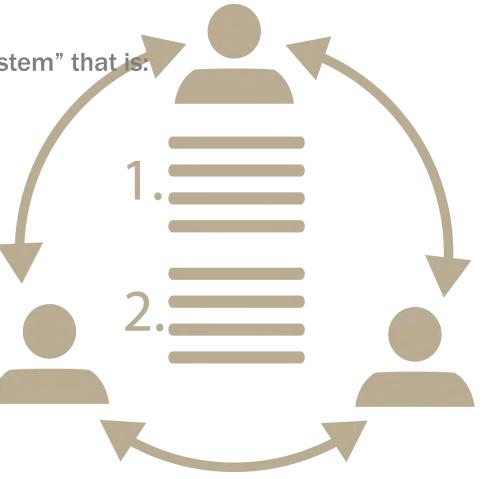

### Premise: Great communities have great "software"

Civic Ecology is a "human ecosystem" that is:

- Whole-systems based
- Comprehensive
- Integrative

Premise: In a globalized world, communities with distinct, yet open, cultures and a sense of place will be valued as good places to live, work, and play.

- Civic ecology focuses systems, flows, and interactions close to home.
- Recognizes relationships among "cycles within cycles."