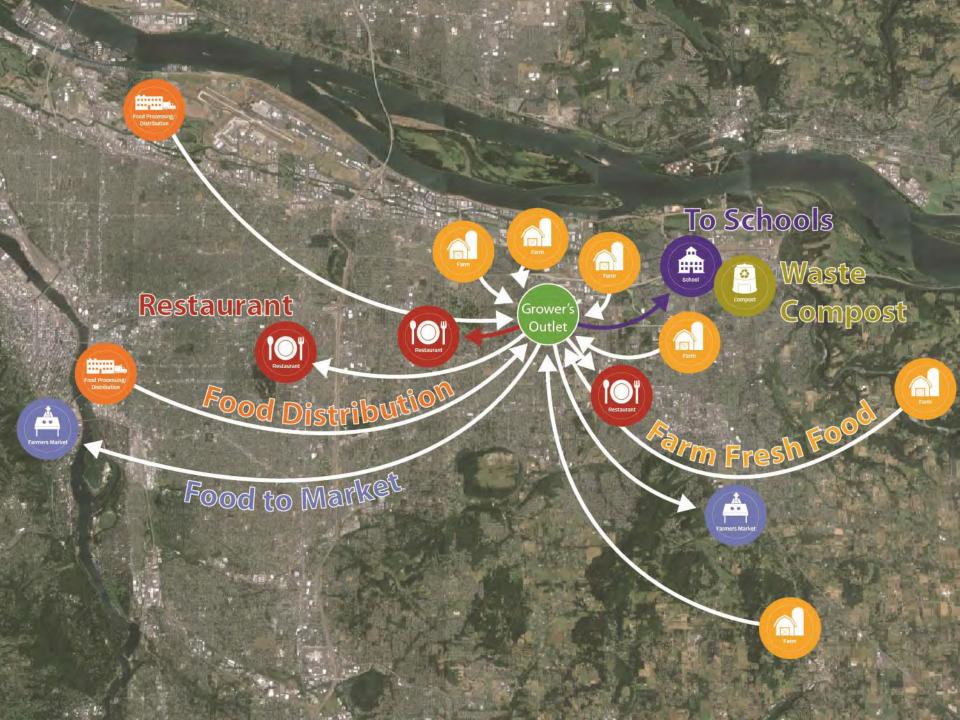

#### **Community Supported Agriculture**

#### **EVALUATION CRITERIA** Has a Champion Not yet Involves all Aspects of the Community Farmers Consumers Has a Team Yes - needs more! Fills a Community Need · Provides fresh local food Is sustainable · Builds a community around food · Builds agricultural skills · Includes all income levels Has Potential Partners Farmers · Buyers · Local restaurants · Schools · OSU / PSU · Community centers Is Doable / Economically Feasible Yes Is Self-Sustaining Yes S.W.O.T. Analysis Impacts on Community . S. - all of the above! . W. - Lots of organization needed · O. - Build coalitions . T. - Would it alienate some farmers? Integrate with Other Projects · Educational Center Compost

· Community health center

The Community Supported
Agriculture project provides the
opportunity to connect farmers and
consumers with a local resource
– fresh food. A cooperative
could form to build a community
around food, offer education in
agricultural skills, help to provide
for increased food security, and
strengthen the local economy and
be more inclusive to all income
levels by offering local food goods
in exchange for bartering and / or
'Damascus Dollars'.

#### CATEGORIZATION & PRIORITIZATION

Water Improves stream health and general water quality by using sustainable agricultural practices

Energy Energy generation potential from capturing methane from farm waste?

Sustainable, local food

Incorporate composting & use for soil enhancement

Local Economy Support local farming community

Community Health Healthy food for all income levels

Social Capitol Building Yes, Farmers Markets