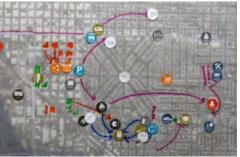

#### FLOW-MAP PROJECTS

#### FLOW MAPPING WEST LINN

- 1. Use dots to identify existing resources
- 2. Draw "flows" between resources (be sure to label the flow/system
- 3. Add dots where you would like to see a future resource
- 4. Draw more "flows" between resources to create more systems providing the things you'd like in your community
- 5. Repeat....

## **EXAMPLE RESOURCES**

Food

**Culture/Social Capital** 

**Economy** 

Energy

**Land Use** 

**Transportation** 

Waste

Water