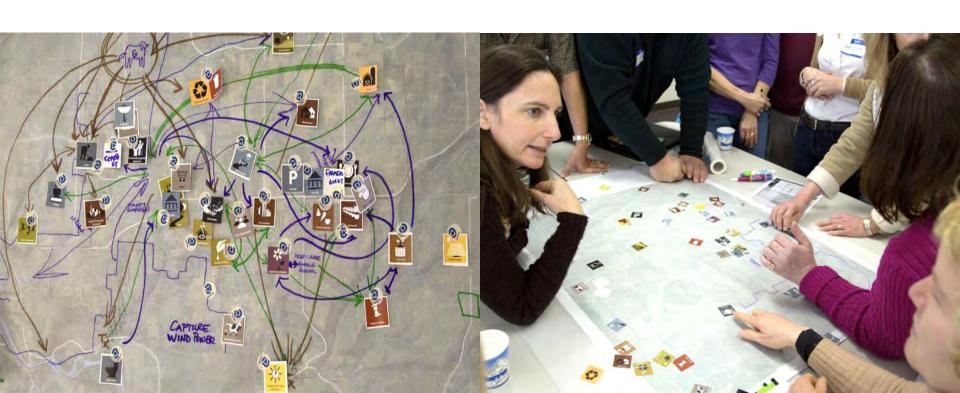

### WORKSHOP INSTRUCTIONS

#### FLOW MAPPING WEST LINN

- 1. Use dots to identify existing resources
- 2. Draw "flows" between resources (be sure to label the flow/system
- 3. Add dots where you would like to see a future resource
- 4. Draw more "flows" between resources to create more systems providing the things you'd like in your community
- 5. Repeat....

## **EXAMPLE RESOURCES**

Food

**Culture/Social Capital** 

**Economy** 

Energy

**Land Use** 

**Transportation** 

Waste

Water

### Each table will report back on the following:

PART 1

Community resource flows

PART 2

- 2-3 projects including:
- Low hanging fruit & BiHAGS
- Barriers & Assets
- Next Steps (Early Thinking)