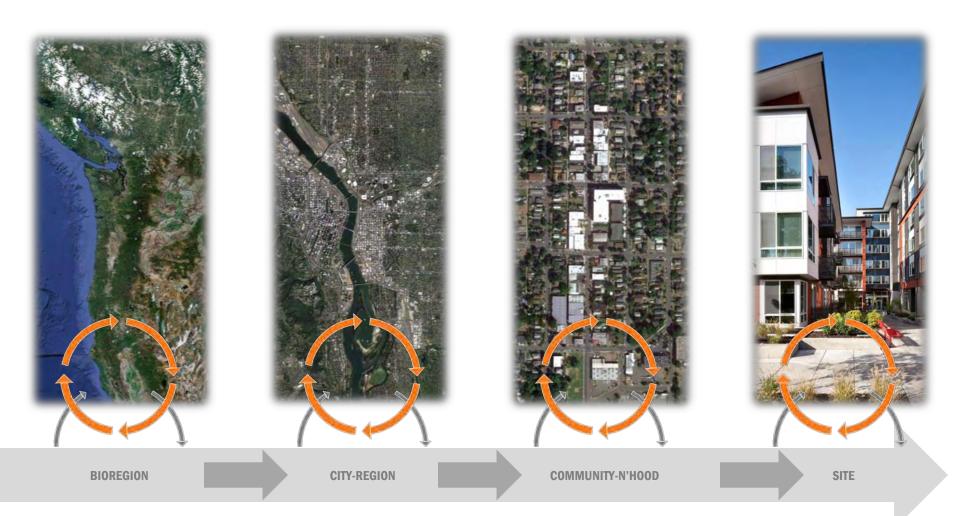

- Civic ecology focuses systems, flows, and interactions close to home.
- Recognizes relationships among "cycles within cycles."

## NESTED CYCLES

Premise: The present social contract is dysfunctional and ineffective

- Liberal democracy
- Representative government
- Citizenship = Voting and paying taxes

"What shall we do when something has to be done that affects us all, we wish to be reasonable, yet we disagree on means and ends and are without independent grounds for making a choice?"