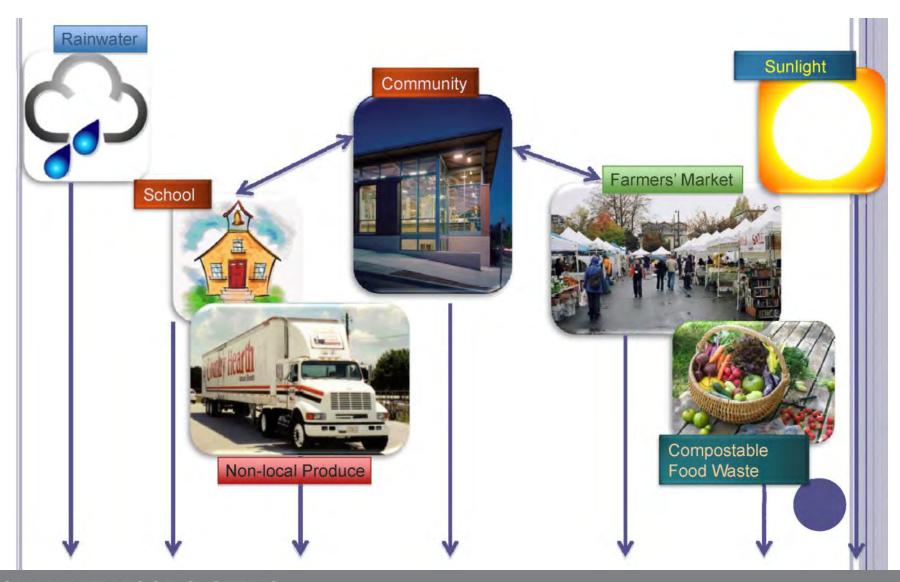

## **COMMUNITY ECOLOGY**

Damascus, Oregon

#### **Community Supported Agriculture**

· Community health center

The Community Supported
Agriculture project provides the
opportunity to connect farmers and
consumers with a local resource
– fresh food. A cooperative
could form to build a community
around food, offer education in
agricultural skills, help to provide
for increased food security, and
strengthen the local economy and
be more inclusive to all income
levels by offering local food goods
in exchange for bartering and / or
'Damascus Dollars'.