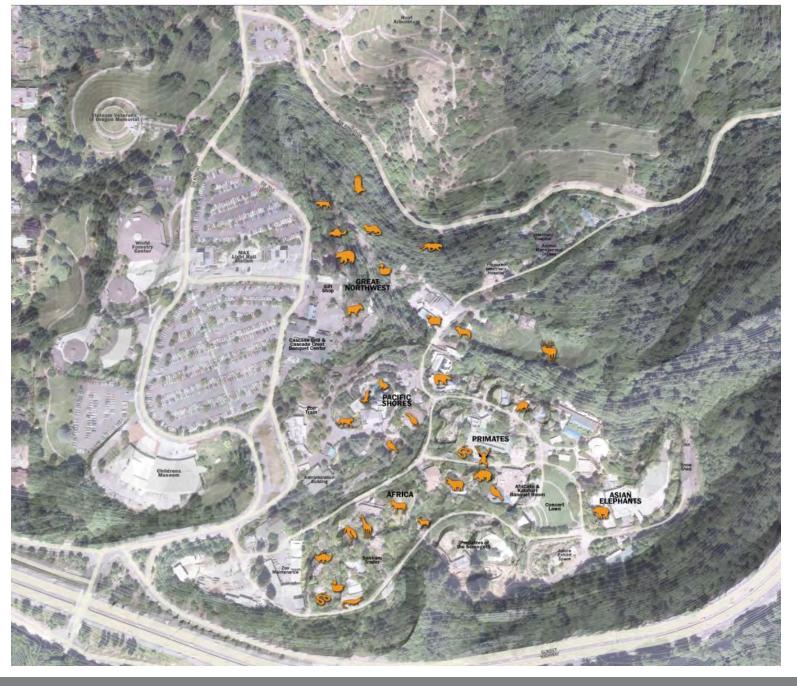

|                                                |                                  |                                                                                   |       |

# ECODISTRICTS PSU Pilot

The PSU pilot EcoDistrict is envisioned to create a model that will guide future efforts in Portland and elsewhere, through a rich collaboration of the University, the City and other district residents and stakeholders.



### **University EcoDistrict Pilot Objectives:**

- establish a common basis for policy, investment, incentives, etc.
- advance metrics,R&D agenda
- create incentives for partnership & investment
- facilitate multiple owner behavioral change

## CIVIC ECOLOGY

Workshop at PSU







## **Institutional Planning**





INSTITUTIONAL PLANNING: OREGON ZOO





















## Resource Planning

PROJECT:
CLACKAMAS COUNTY SOIL AND
WATER CONSERVATION DISTRICT
(CLACKAMAS COUNTY, OREGON)





CLACKAMAS COUNTY RESOURCE FLOWS ACROSS SCALES



## **COMMUNITY ECOLOGY**

Damascus, Oregon







#### **Community Supported Agriculture**

#### **EVALUATION CRITERIA** Has a Champion Not yet Involves all Aspects of the Community Farmers Consumers Has a Team Yes - needs more! Fills a Community Need · Provides fresh local food Is sustainable · Builds a community around food · Builds agricultural skills · Includes all income levels Has Potential Partners Farmers · Buyers · Local restaurants · Schools · OSU / PSU · Community centers Is Doable / Economically Feasible Yes Is Self-Sustaining Yes S.W.O.T. Analysis Impacts on Community . S. - all of the above! .