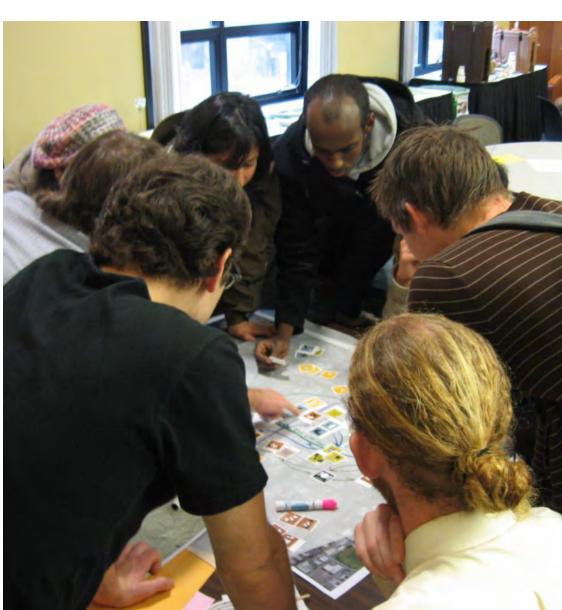

|                                                        |                                                |                                  |                                                                                   |       |

# ECODISTRICTS PSU Pilot

The PSU pilot EcoDistrict is envisioned to create a model that will guide future efforts in Portland and elsewhere, through a rich collaboration of the University, the City and other district residents and stakeholders.



### **University EcoDistrict Pilot Objectives:**

- establish a common basis for policy, investment, incentives, etc.
- advance metrics,R&D agenda
- create incentives for partnership & investment
- facilitate multiple owner behavioral change

## CIVIC ECOLOGY

Workshop at PSU







## **Institutional Planning**





INSTITUTIONAL PLANNING: OREGON ZOO





















## Resource Planning

PROJECT:
CLACKAMAS COUNTY SOIL AND
WATER CONSERVATION DISTRICT
(CLACKAMAS COUNTY, OREGON)





CLACKAMAS COUNTY RESOURCE FLOWS ACROSS SCALES



## **COMMUNITY ECOLOGY**

Damascus, Oregon







#### **Community Supported Agriculture**

#### **EVALUATION CRITERIA** Has a Champion Not yet Involves all Aspects of the Community Farmers Consumers Has a Team Yes - needs more! Fills a Community Need · Provides fresh local food Is sustainable · Builds a community around food · Builds agricultural skills · Includes all income levels Has Potential Partners Farmers · Buyers · Local restaurants · Schools · OSU / PSU · Community centers Is Doable / Economically Feasible Yes Is Self-Sustain