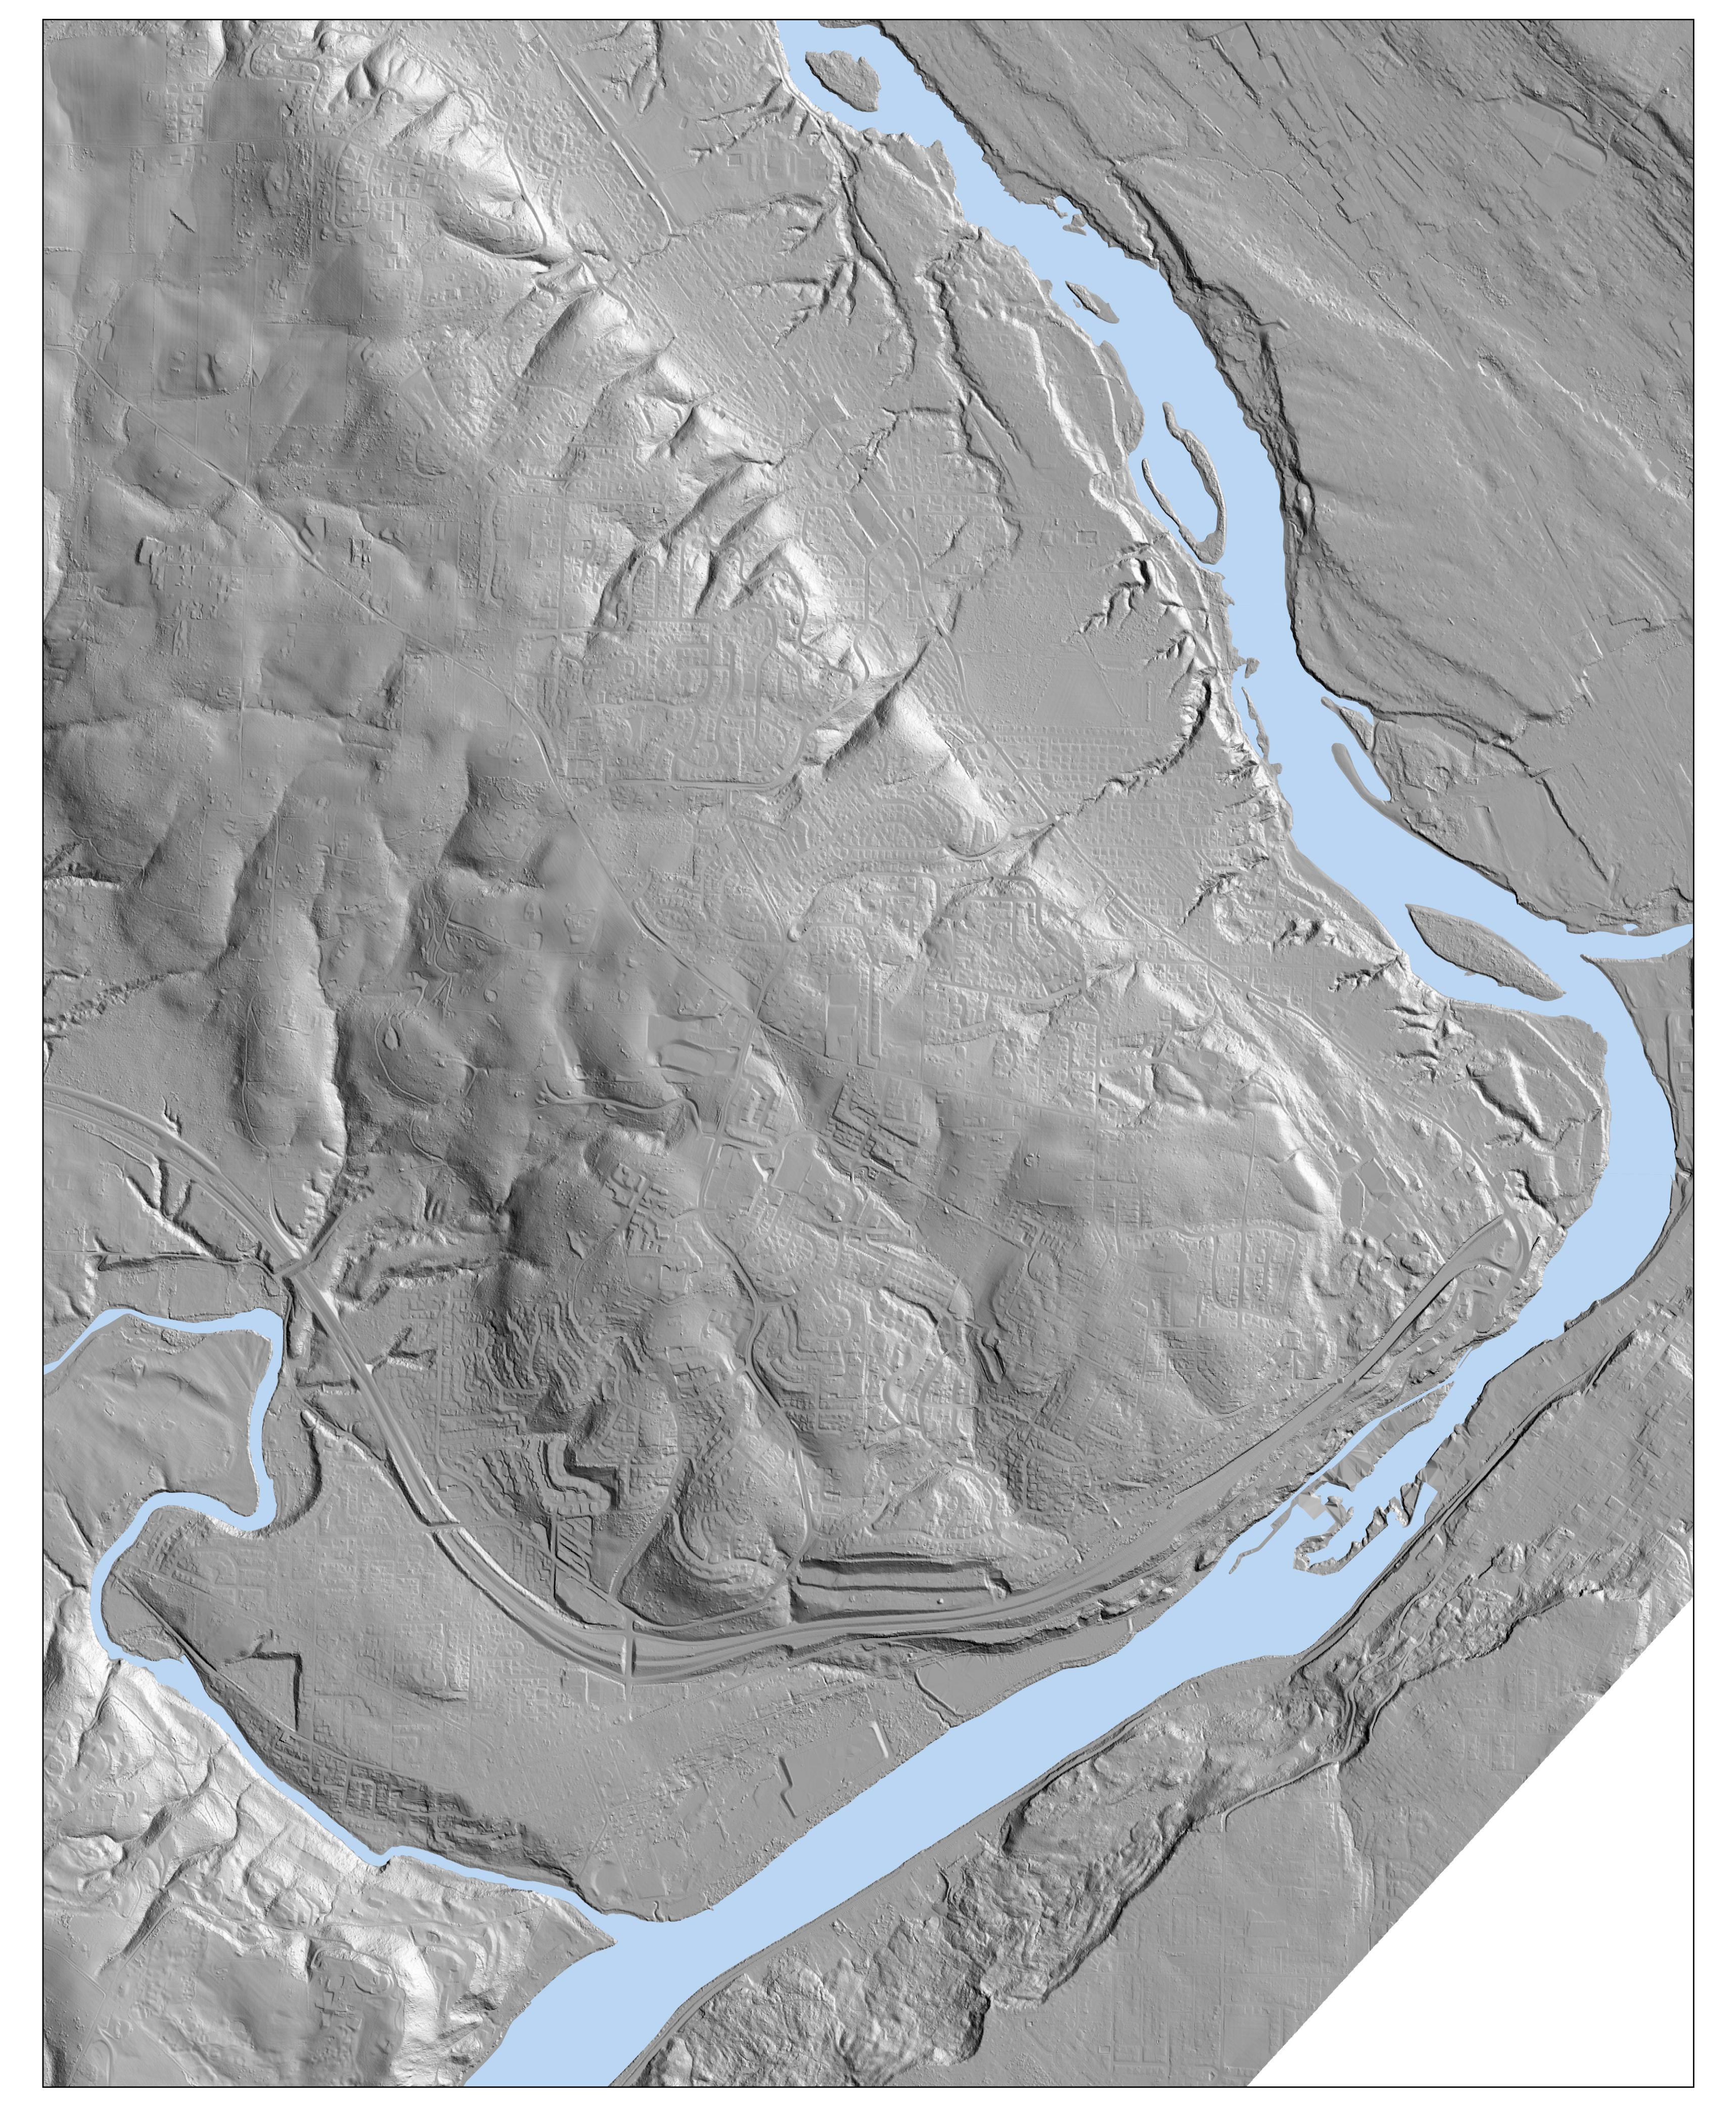

## City of West Linn LiDAR (Light Detection and Ranging) -- Bare Earth Digital Elevation Model March 2004 --

This product is for informational purposes and may not have been prepared for, or be suitable for legal, engineering, or surveying purposes. Users of this information should review or consult the primary data and information sources to ascertain the usability of the information.

Taxlot Base Source: Clackamas County GIS

LiDAR Source: Puget Sound LiDAR Consortium

Taxlot Base Source: Clackamas County GIS

LiDAR Source: Puget Sound LiDAR Consortium
Public Domain Data Available at:
http://www.pugetsoundlidar.org