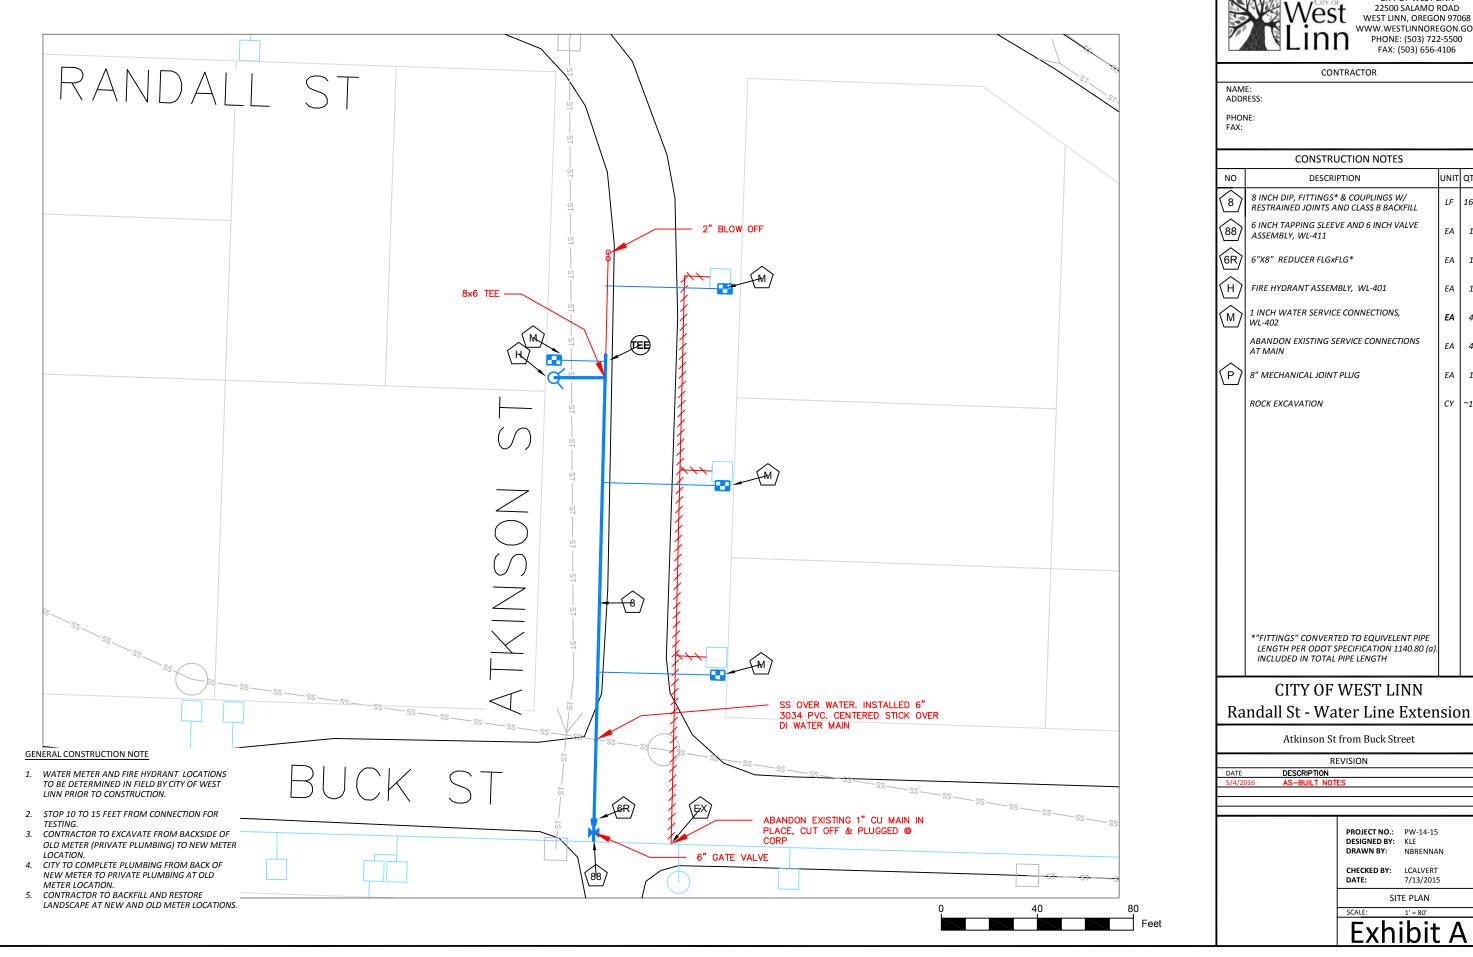

22500 SALAMO ROAD WEST LINN, OREGON 97068 WWW.WESTLINNOREGON.GOV PHONE: (503) 722-5500 FAX: (503) 656-4106

| NO            | DESCRIPTION                                                                            | UNIT | QTY |
|---------------|----------------------------------------------------------------------------------------|------|-----|
| (8)           | 8 INCH DIP, FITTINGS* & COUPLINGS W/<br>RESTRAINED JOINTS AND CLASS B BACKFILL         | LF   | 160 |
| (88)          | 6 INCH TAPPING SLEEVE AND 6 INCH VALVE<br>ASSEMBLY, WL-411                             | EA   | 1   |
| (6R)          | 6"X8" REDUCER FLGxFLG*                                                                 | EA   | 1   |
| H             | FIRE HYDRANT ASSEMBLY, WL-401                                                          | EA   | 1   |
| $\widehat{M}$ | 1 INCH WATER SERVICE CONNECTIONS,<br>WL-402                                            | EA   | 4   |
|               | ABANDON EXISTING SERVICE CONNECTIONS<br>AT MAIN                                        | EA   | 4   |
| P             | 8" MECHANICAL JOINT PLUG                                                               | EA   | 1   |
|               | ROCK EXCAVATION                                                                        | CY   | ~10 |
|               |                                                                                        |      |     |
|               |                                                                                        |      |     |
|               |                                                                                        |      |     |
|               |                                                                                        |      |     |
|               |                                                                                        |      |     |
|               |                                                                                        |      |     |
|               |                                                                                        |      |     |
|               |                                                                                        |      |     |
|               |                                                                                        |      |     |
|               |                                                                                        |      |     |
|               |                                                                                        |      |     |
|               | *"FITTINGS" CONVERTED TO EQUIVELENT PIPE<br>LENGTH PER ODOT SPECIFICATION 1140.80 (a). |      |     |

|          | REVISION       |
|----------|----------------|
| DATE     | DESCRIPTION    |
| 5/4/2016 | AS-BUILT NOTES |